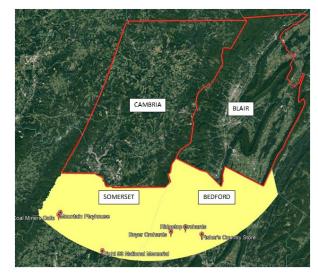

For 65 and older MATP clients, 15% of the fare is paid for by Community Action Partnership of Cambria County.

Reserve-A-Ride service will pick you up at your door and return you to your door, in accordance with daily schedules. This service is available in Cambria and Blair counties as well as approximately 25 miles into the northern portion of Somerset county and the north west tier of Bedford county as shown on the service map below.