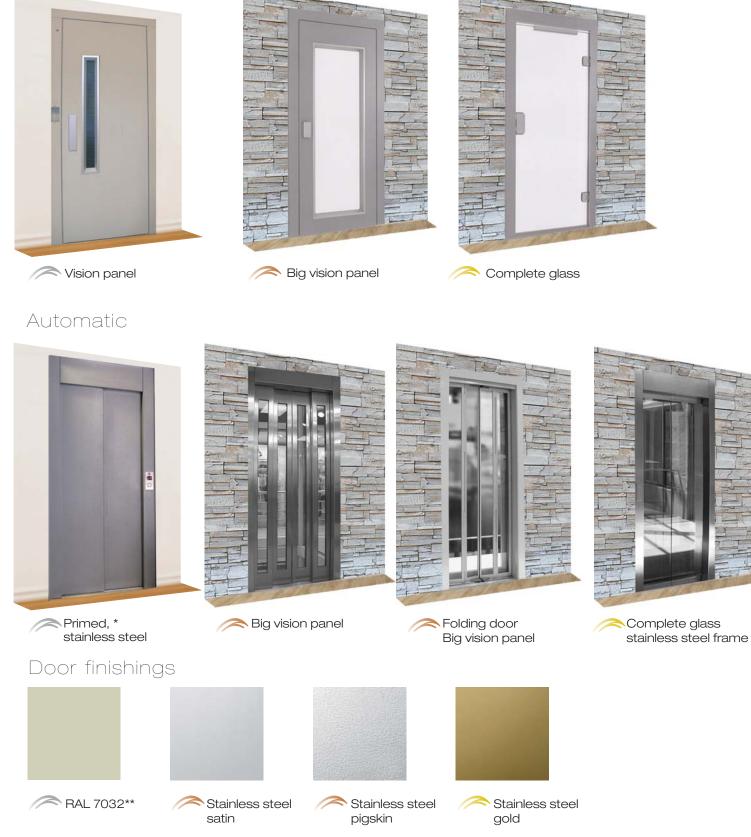

### Doors

### Semiautomatic

\* The prime of the doors allows repainting according to the home decoration.

\*\* Availability of diferent RAL colours. Please ask.

The customer can integrate the landing operating panel in the wall.