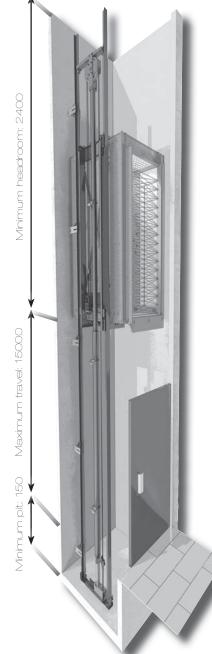

### Standard elevation

<sup>(1)</sup>In case the car is supplied without doors.

Obligatory prefabricated cupboard (Model E400) or Machine room.

| General specifications    | 5        | Interesting data |         |
|---------------------------|----------|------------------|---------|
| Hidraulic indirect acting | 2:1      | Unlocking zone   | 100 mm. |
| Speed                     | 0,15 m/s | Upron height 100 |         |
| Car frame                 | UF-400   |                  | 100 mm. |
| Car rail guides           | T70      |                  |         |
| 2 ropes Seale             | 10x19+1  |                  |         |