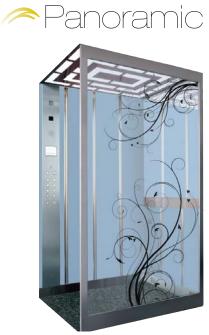

### Our star product

This is a personal lift that can be installed either in homes or at the workplace. The hydraulic equipment is exclusively designed for carrying people, providing an unprecedented level of comfort. In addition to complying with European Regulation 81.41, it also guarantees maximum safety.

### Advantages

**Maximum safety:** we have extensively studied its structure in order to guarantee the lift safety levels.

**Custom-designed to meet your needs:** we offer a wide range of models to ensure that the finishes meet your specific needs.

**Energy efficiency:** it operates with any household socket and incurs minimal expenses, consuming as much energy as a hairdryer.

**Optimisation of space:** takes advantage of up to 70% of the shaft for the lift car.

**Emergency:** equipped with a rescue system that enables the evacuation of people in case of a power outage.

Gearless: Ask us for the new Gearless DomesticLift