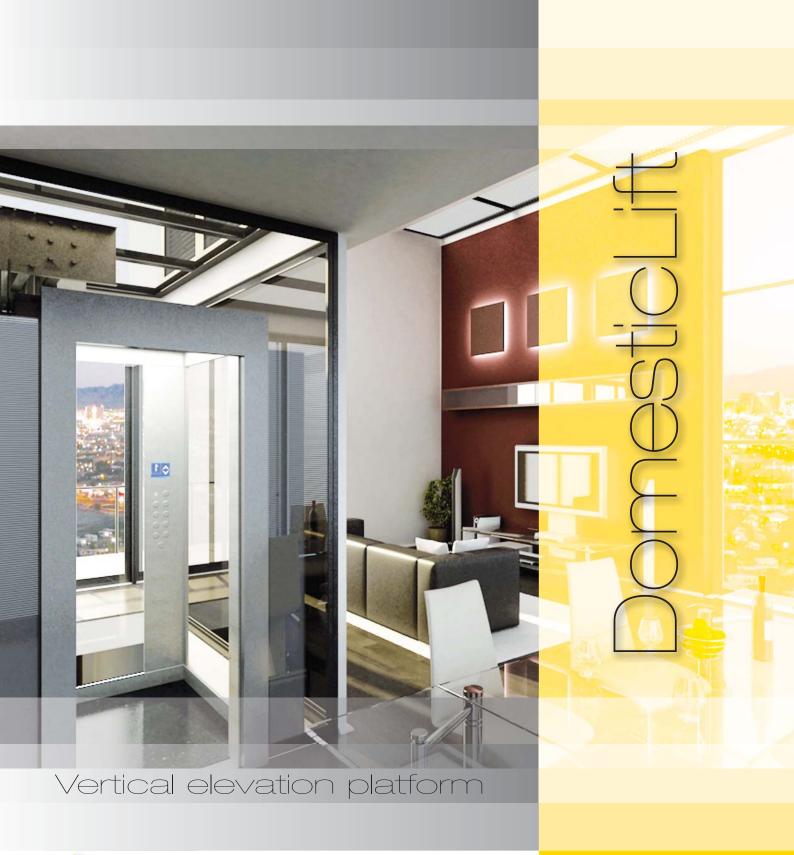

### Our star product

This is a personal lift that can be installed either in homes or at the workplace. The hydraulic equipment is exclusively designed for carrying people, providing an unprecedented level of comfort. In addition to complying with European Regulation 81.41, it also guarantees maximum safety.