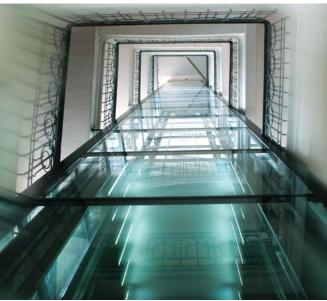

# Structures

The structures for elevators provide us with a standardization and flexibility which entails certain advantages:

### • Flexibility:

• Adaptability to different types of installations and buildings, with structural liberty.

• Wide range of finishing (stainless steel, zinc coating, galvanizing, etc). There are also standard finishing for glass and metal (matt or glossy finishing).

### • Enclosures: