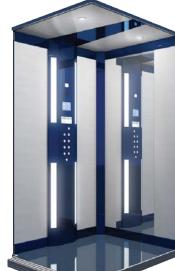

### Our star product

This is a personal lift that can be installed either in homes or at the workplace. The hydraulic equipment is exclusively designed for carrying people, providing an unprecedented level of comfort. In addition to complying with European Regulation 81.41, it also guarantees maximum safety.

### Car operating panel

Vertical plate, horizontal or column shaped.

### **Operating panel elements**

- · Push buttons on landings: In case the car has no doors, they will have to be continuously pressed in order to move the domestic lift.
- · Alarm button.
- · Stop button.
- Restricted use of key switch. Without key switch the lift does not work.
- · Lift specifications plate.

### Landing operating panels

Supplied with push button or with a key switch.