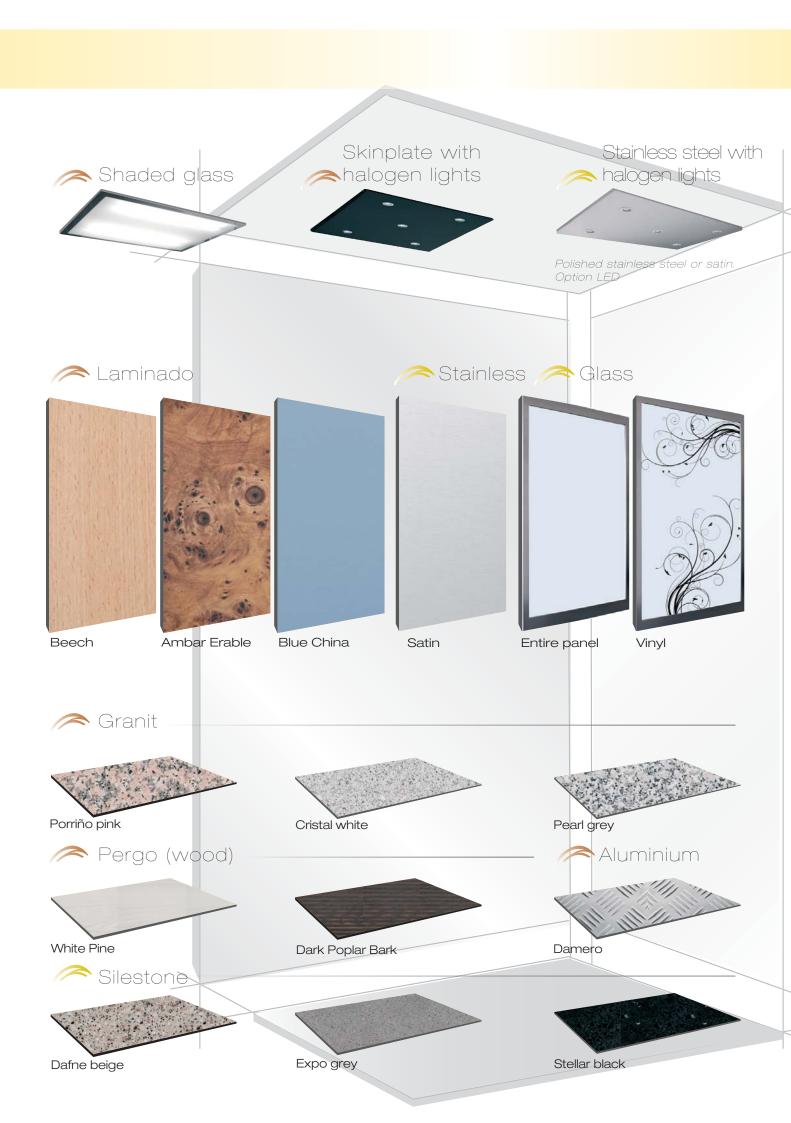

### Walls

Formica Seringa 2273 Melamine

### Walls

Melamine creme

Formica Ambar Erable

Nonslip rubber beige

Linoleum dark grey

Walls

Gold steel stainless

stainless

### Walls

Formica Stony Sand Formica Beech

Dark Poplar Bark

Silestone Dafne beige

### Walls

black

Nonslip rubber

stainless

Walls

Silestone Expo grey

Silestone North white

Skinplate creme

### Colours:

Availability of diferent RAL colours. Please ask.

Speciali Model

R2 Model

### Standard Finishing:

Glitter finishing (matt)

Glossy finishing