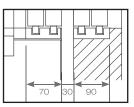

# Drawings of landing

#### 1 Entrance back car frame Semi-automatic door Shaft width 1550 1350 1350 1140 1040 n 🖝 pi Per Shaft depth Car depth 1450 1450 1370 1250 008 008 115C 1100 1100 CO CW 700 900 CO CW 700 1000 CO CW 800 1210 CO CW 900 1200 CO CW 900 1400 CO: Clear opening - CW: Car width