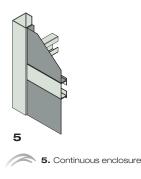

### • Enclosures:

### Inside

**1.** Frame steel sheet / aluminium

2. Frame steel sheet / aluminium + Cladding structure