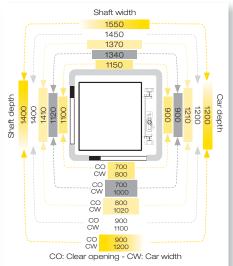

#### 1 Entrance back car frame Semi-automatic door Shaft width 1550 1350 1350 1140 1040 n 🖝 pi Per Shaft depth Car depth 1450 1450 1370 1250 008 008 115C 1100 1100 CO CW 700 900 CO CW 700 1000 CO CW 800 1210 CO CW 900 1200 CO CW 900 1400 CO: Clear opening - CW: Car width

**1 Entrance side car frame** Semi-automatic door

Double entrance 90° side car frame Semi-automatic door

Double entrance 180°

Semi- automatic door

**1 Entrance side car frame** Automatic door\*

**Double entrance 90° side car frame** Automatic door\*

#### Double entrance 180° Automatic door\*

| 180 Kg | Ť                  |
|--------|--------------------|
| 225 Kg | ŤŤ                 |
| 325 Kg | ŤŤŤ                |
| 350 Kg | &/ <b>†††</b>      |
| 385 Kg | <b>&amp;†/††††</b> |

\* 3 panels side opening in case of 180kg, in other loads 2 panels side opening