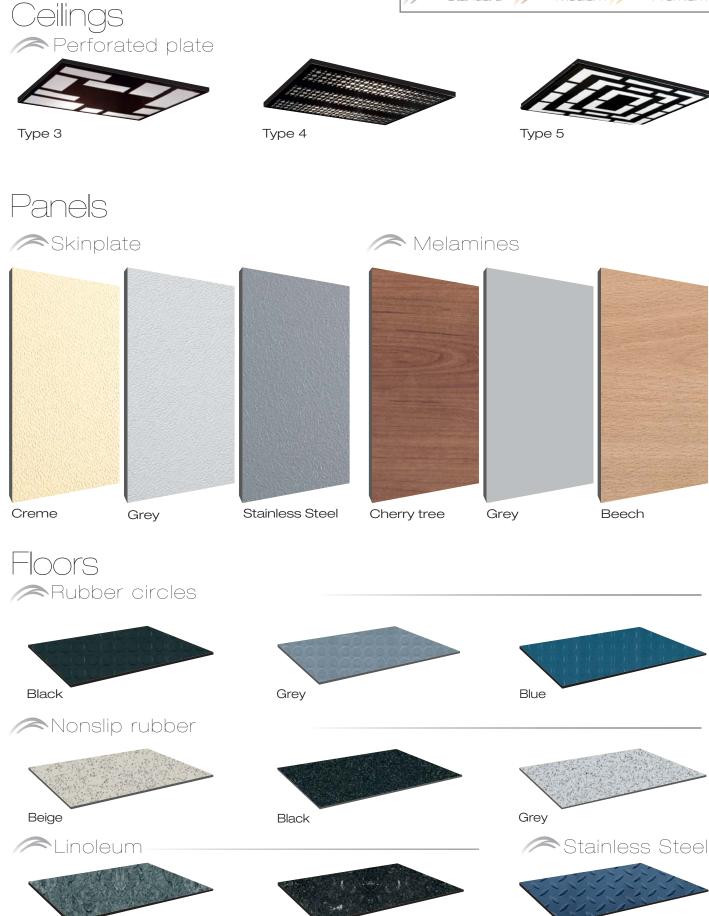

# Decoration

Teardrop Plate

Notice: Possibility of delivery of car with galvanized sheet for its complete decoration.

Black

Dark Grey

### Walls

Formica Seringa 2273 Melamine

#### Floors

Nonslip rubber Nonslip rubber black beige

🗢 Elegance

### Walls

Melamine creme

Formica Ambar Erable

Nonslip rubber beige

Linoleum dark grey

Walls

Gold steel stainless

stainless

Rubber circles

### Walls

Formica Stony Sand Formica Beech

Dark Poplar Bark

Silestone Dafne beige

### Walls

black

Nonslip rubber

stainless

Walls

Silestone Expo grey

Silestone North white

Skinplate creme

Rubber circles black

Skinplate grey

Granit black South Africa black