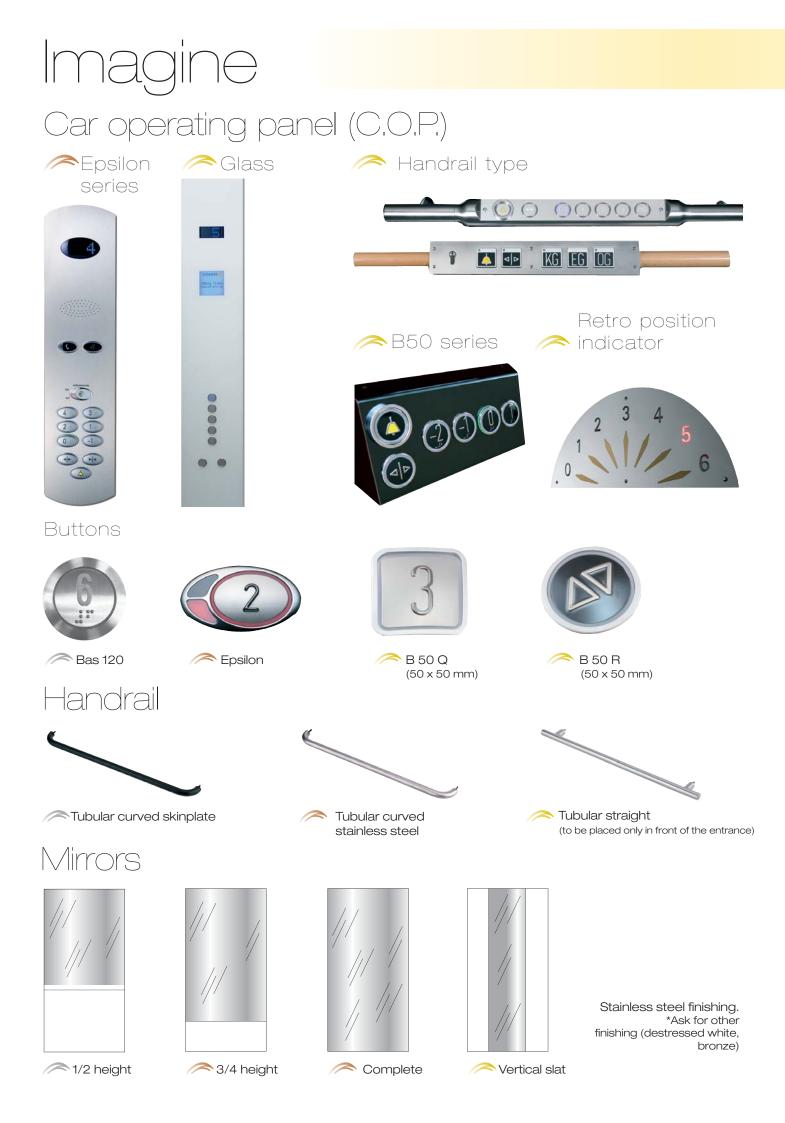

### Car operating panel

Vertical plate, horizontal or column shaped.

### **Operating panel elements**

- · Push buttons on landings: In case the car has no doors, they will have to be continuously pressed in order to move the domestic lift.
- · Alarm button.
- · Stop button.
- Restricted use of key switch. Without key switch the lift does not work.
- · Lift specifications plate.

### Landing operating panels

Supplied with push button or with a key switch.