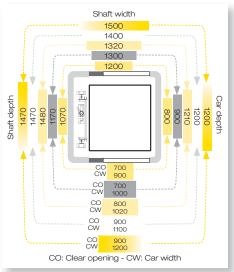

# Drawings of landing

#### 1 Entrance back car frame Semi-automatic door Shaft width 1550 1350 1350 1140 1040 n 🖝 pi Per Shaft depth Car depth 1450 1450 1370 1250 008 008 115C 1100 1100 CO CW 700 900 CO CW 700 1000 CO CW 800 1210 CO CW 900 1200 CO CW 900 1400 CO: Clear opening - CW: Car width

**1 Entrance side car frame** Semi-automatic door

Double entrance 90° side car frame Semi-automatic door

Double entrance 180°

Semi- automatic door

**1 Entrance side car frame** Automatic door\*

**Double entrance 90° side car frame** Automatic door\*