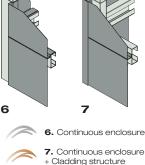

### • Enclosures:

### Outside

3. Frame steel sheet / aluminium

 4. Frame steel sheet / aluminium + Cladding structure