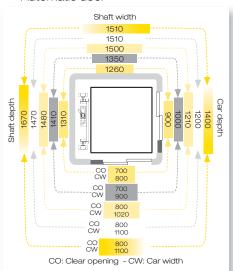

# Drawings of landing

#### 1 Entrance back car frame Semi-automatic door Shaft width 1550 1350 1350 1140 1040 n 🖝 pi Per Shaft depth Car depth 1450 1450 1370 1250 008 008 115C 1100 1100 CO CW 700 900 CO CW 700 1000 CO CW 800 1210 CO CW 900 1200 CO CW 900 1400 CO: Clear opening - CW: Car width

**1 Entrance side car frame** Semi-automatic door

Double entrance 90° side car frame Semi-automatic door

Double entrance 180°

Semi- automatic door

**1 Entrance side car frame** Automatic door\*

**Double entrance 90° side car frame** Automatic door\*