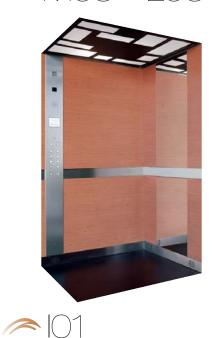

## Car options M03 - L03

### Walls

Formica Seringa 2273 Melamine

#### Floors

Nonslip rubber Nonslip rubber black beige

🗢 Elegance