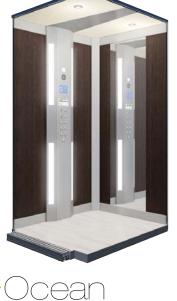

5 Kg | <b>&amp;†/††††</b> |

\* 3 panels side opening in case of 180kg, in other loads 2 panels side opening

# Decoration



Teardrop Plate



Notice: Possibility of delivery of car with galvanized sheet for its complete decoration.

Black

Dark Grey





### Doors

### Semiautomatic



\* The prime of the doors allows repainting according to the home decoration.

\*\* Availability of diferent RAL colours. Please ask.

The customer can integrate the landing operating panel in the wall.

## Car options M03 - L03



### Walls



Formica Seringa 2273 Melamine

#### Floors



Nonslip rubber Nonslip rubber black beige



🗢 Elegance

### Walls



Melamine creme

Formica Ambar Erable





Nonslip rubber beige

Linoleum dark grey



Walls



Gold steel stainless



stainless





Rubber circles



### Walls





Formica Stony Sand Formica Beech





Dark Poplar Bark

Silestone Dafne beige



### Walls





black



Nonslip rubber







stainless

Walls









Silestone Expo grey

Silestone North white





Skinplate creme

Rubber circles black



Skinplate grey



Granit black South Africa black

# Structures

The structures for elevators provide us with a standardization and flexibility which entails certain advantages:

### • Standardization:

- $\cdot$  Simple and swift installation process.
- $\cdot$  Swift and punctual delivery.

### • Flexibility:

• Adaptability to different types of installations and buildings, with structural liberty.

• Wide range of finishing (stainless steel, zinc coating, galvanizing, etc). There are also standard finishing for glass and metal (mat