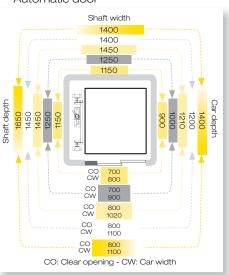

**1 Entrance side car frame** Semi-automatic door

Double entrance 90° side car frame Semi-automatic door

Double entrance 180°

Semi- automatic door

**1 Entrance side car frame** Automatic door\*

**Double entrance 90° side car frame** Automatic door\*

#### Double entrance 180° Automatic door\*

| 180 Kg | Ť                  |
|--------|--------------------|
| 225 Kg | ŤŤ                 |
| 325 Kg | ŤŤŤ                |
| 350 Kg | &/ <b>†††</b>      |
| 385 Kg | <b>&amp;†/††††</b> |

\* 3 panels side opening in case of 180kg, in other loads 2 panels side opening