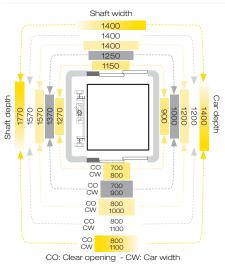

**1 Entrance side car frame** Semi-automatic door

Double entrance 90° side car frame Semi-automatic door

Double entrance 180°

Semi- automatic door

**1 Entrance side car frame** Automatic door\*

**Double entrance 90° side car frame** Automatic door\*

#### Double entrance 180° Automatic door\*

| 180 Kg | Ť                  |
|--------|--------------------|
| 225 Kg | ŤŤ                 |
| 325 Kg | ŤŤŤ                |
| 350 Kg | &/ <b>†††</b>      |
| 385 Kg | <b>&amp;†/††††</b> |

\* 3 panels side opening in case of 180kg, in other loads 2 panels side opening