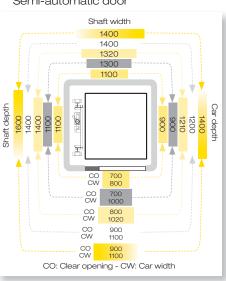

#### 1 Entrance back car frame Semi-automatic door Shaft width 1550 1350 1350 1140 1040 n 🖝 pi Per Shaft depth Car depth 1450 1450 1370 1250 008 008 115C 1100 1100 CO CW 700 900 CO CW 700 1000 CO CW 800 1210 CO CW 900 1200 CO CW 900 1400 CO: Clear opening - CW: Car width

**1 Entrance side car frame** Semi-automatic door

Double entrance 90° side car frame Semi-automatic door

Double entrance 180°

Semi- automatic door

**1 Entrance side car frame** Automatic door\*

**Double entrance 90° side car frame** Automatic door\*

#### Double entrance 180° Automatic door\*

| 180 Kg | Ť                  |
|--------|--------------------|
| 225 Kg | ŤŤ                 |
| 325 Kg | ŤŤŤ                |
| 350 Kg | &/ <b>†††</b>      |
| 385 Kg | <b>&amp;†/††††</b> |

\* 3 panels side opening in case of 180kg, in other loads 2 panels side opening