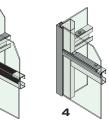

### • Enclosures:

### Outside

3. Frame steel sheet / aluminium

 4. Frame steel sheet / aluminium + Cladding structure