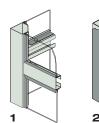

### Inside

**1.** Frame steel sheet / aluminium

2. Frame steel sheet / aluminium + Cladding structure

### Inside

### Outside

3. Frame steel sheet / aluminium

 4. Frame steel sheet / aluminium + Cladding structure

## P

Outside