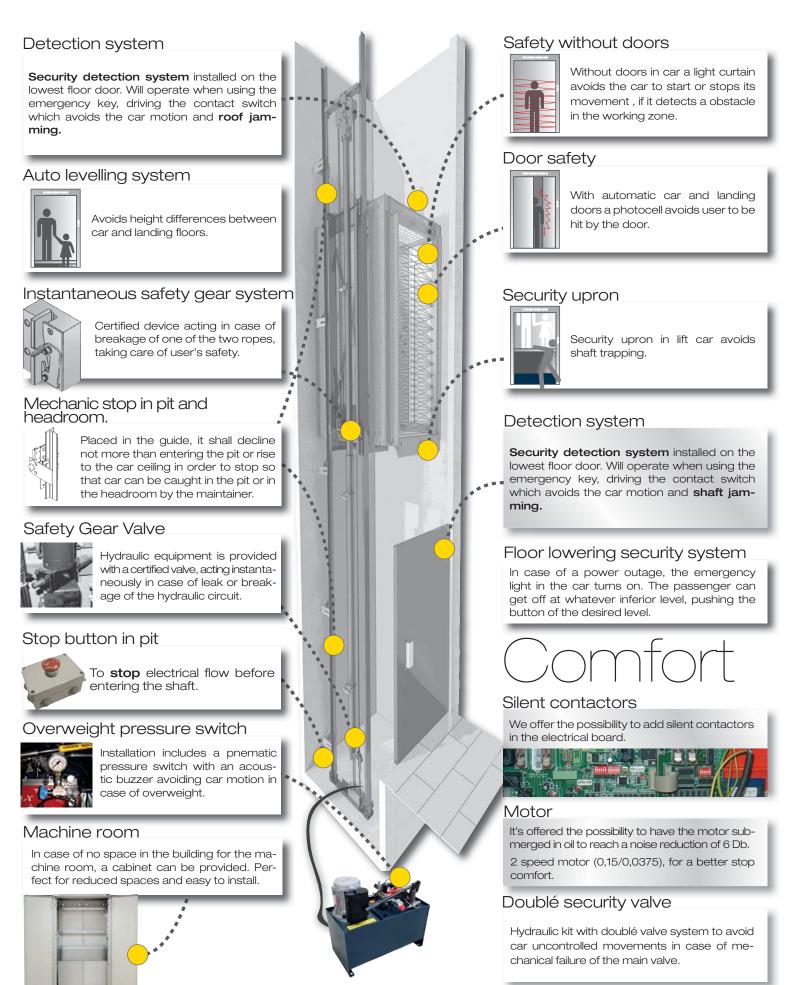

# Safety

### Advantages

**Maximum safety:** we have extensively studied its structure in order to guarantee the lift safety levels.

**Custom-designed to meet your needs:** we offer a wide range of models to ensure that the finishes meet your specific needs.

**Energy efficiency:** it operates with any household socket and incurs minimal expenses, consuming as much energy as a hairdryer.

**Optimisation of space:** takes advantage of up to 70% of the shaft for the lift car.

**Emergency:** equipped with a rescue system that enables the evacuation of people in case of a power outage.

Gearless: Ask us for the new Gearless DomesticLift