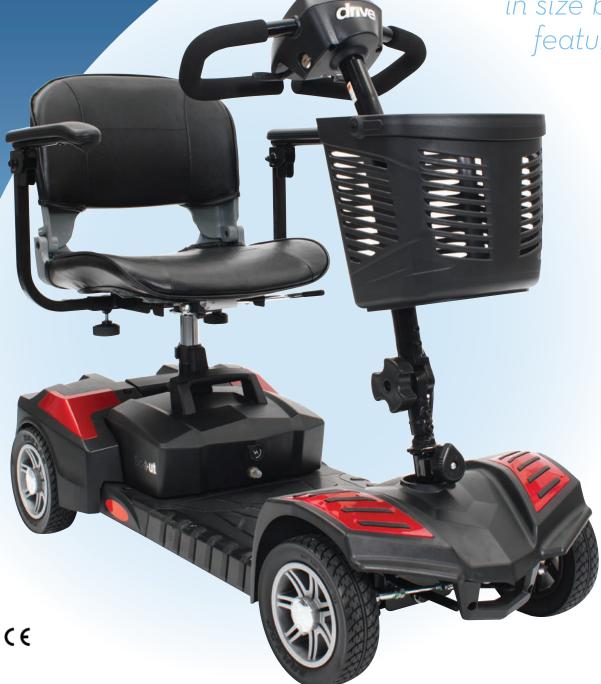

## Sc**⊕**ut

"Compact in size big on features"

The Scout has many new features which are only normally found on larger scooters. Its the first Drive mini scooter to include Delta Bars as standard, it also features the next generation Drive splitting mechanism.

The Scout is ideal for use indoors and outdoors where the terrain is forgiving (eg. smooth paths, shopping centres, etc). The Scout has been developed to ensure a focus on Comfort, Style, Performance and Reliability.

# Superb Comfort, Style & Performance...

- Maximum range of 10 miles on full battery charge.\*
- Comfortable lightweight seat which swivels 360°
- Removable battery pack with easy to carry handle and locking mechanism.
- Top speed of 4mph.\*
- On board and in-house charging as standard.
- Automatic electromagnetic brake system.
- > Tool free height adjustable seat.
- > Delta Bars as standard.
- > Easy to change body panels.

- Easy tiller adjustment
- Removable seat, fold down tiller and splits easily for storage and transportation.
- Stylish silver wheel hubs.
- Black puncture proof non-marking tyres.
- Width adjustable armrests.
- Front removable storage basket as standard.
- > Rear anti tip wheels as standard.
- Weight capacity 130kg (20st).
- Battery pack 12V12AH x 2.
- \* Depends on user mass, terrain and battery condition.