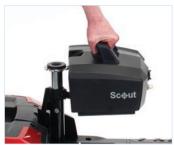

# Superb Comfort, Style & Performance...

- Maximum range of 10 miles on full battery charge.\*
- Comfortable lightweight seat which swivels 360°
- Removable battery pack with easy to carry handle and locking mechanism.
- Top speed of 4mph.\*
- On board and in-house charging as standard.
- Automatic electromagnetic brake system.
- > Tool free height adjustable seat.
- > Delta Bars as standard.
- > Easy to change body panels.

- Easy tiller adjustment
- Removable seat, fold down tiller and splits easily for storage and transportation.
- Stylish silver wheel hubs.
- Black puncture proof non-marking tyres.
- Width adjustable armrests.
- Front removable storage basket as standard.
- > Rear anti tip wheels as standard.
- Weight capacity 130kg (20st).
- Battery pack 12V12AH x 2.
- \* Depends on user mass, terrain and battery condition.

### Leaflet Code: LL170

If you would like to view this product please contact your local stockist, details below.

360° swivelling seat.

Removable battery.