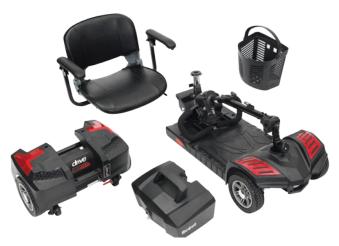

Splits easily for storage and transportation.

Splits easily in seconds.

- Easy tiller adjustment
- Removable seat, fold down tiller and splits easily for storage and transportation.
- Stylish silver wheel hubs.
- Black puncture proof non-marking tyres.
- Width adjustable armrests.
- Front removable storage basket as standard.
- > Rear anti tip wheels as standard.
- Weight capacity 130kg (20st).
- Battery pack 12V12AH x 2.
- \* Depends on user mass, terrain and battery condition.