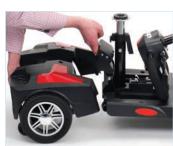

- Easy tiller adjustment
- Removable seat, fold down tiller and splits easily for storage and transportation.
- Stylish silver wheel hubs.
- Black puncture proof non-marking tyres.
- Width adjustable armrests.
- Front removable storage basket as standard.
- > Rear anti tip wheels as standard.
- Weight capacity 130kg (20st).
- Battery pack 12V12AH x 2.
- \* Depends on user mass, terrain and battery condition.

Splits easily for storage and transportation.

Splits easily in seconds.