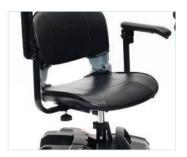

# Superb Comfort, Style & Performance...

- Maximum range of 10 miles on full battery charge.\*
- Comfortable lightweight seat which swivels 360°
- Removable battery pack with easy to carry handle and locking mechanism.
- Top speed of 4mph.\*
- On board and in-house charging as standard.
- Automatic electromagnetic brake system.
- > Tool free height adjustable seat.
- > Delta Bars as standard.
- > Easy to change body panels.

### Leaflet Code: LL170

If you would like to view this product please contact your local stockist, details below.

360° swivelling seat.

Removable battery.