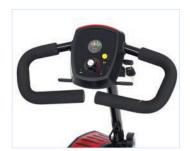

## Sc**⊕**ut

"Compact in size big on features"

The Scout has many new features which are only normally found on larger scooters. Its the first Drive mini scooter to include Delta Bars as standard, it also features the next generation Drive splitting mechanism.

### CODE: MSOO8 DESCRIPTION: Scout

Length: 108cm (42.5")

Height: 91cm (36")

Width: 48cm (19")

Max Capacity: 130kg (20st)

Weight: 43kg (95lbs)

Max Gradient:

Delta Bars as standard.