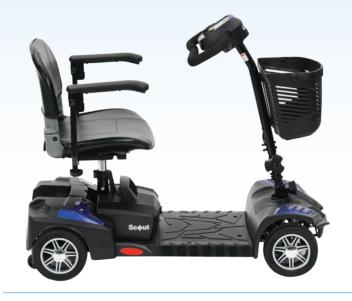

## SCOUT

Scooter

## Sc**⊕**ut

"Compact in size big on features"

The Scout has many new features which are only normally found on larger scooters. Its the first Drive mini scooter to include Delta Bars as standard, it also features the next generation Drive splitting mechanism.

The Scout is ideal for use indoors and outdoors where the terrain is forgiving (eg. smooth paths, shopping centres, etc). The Scout has been developed to ensure a focus on Comfort, Style, Performance and Reliability.