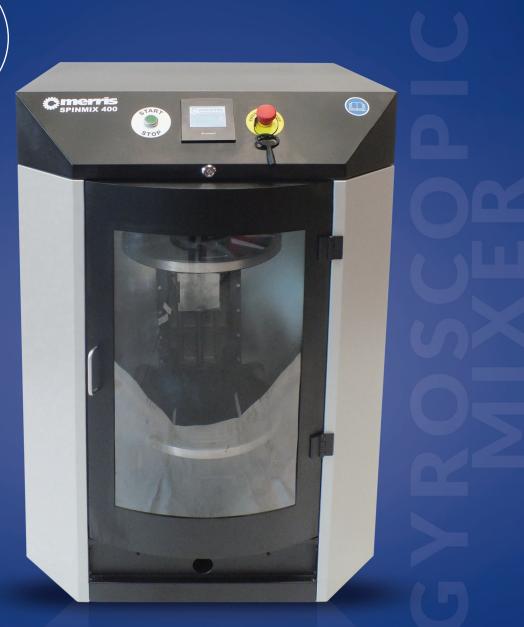

#### Heavy Duty Industrial Mixer

# Spinmix 400x

### Specification

- ✓ Can minimum 11cm
- ✓ Can maximum 42cm
- 400mm wide opening max can height
- ✓ Touchscreen controls
- ✓ Fully automatic cycle
- Automatic speed adjustment based on can size
- ✓ Square, oval and tall cans
- Programmable times to suit products being mixed
- Standard can width 34cm optional 39cm
- ✓ Maximum product weight 40Kg
- Door can be hinged either side of machine to suit
- Pull out bottom shelf to ease loading
- Optional remote access to machine
- Power supply 230v 50 Hz or 110v 60Hz
- Cast steel components for long life and solid reliability
- 1 year guarantee as standard on all major parts
- Revolutions from 180rpm to 380rpm
- CE and UL ready

#### Dimensions

Width = 82cm / Depth = 82cm / Height = 120cm