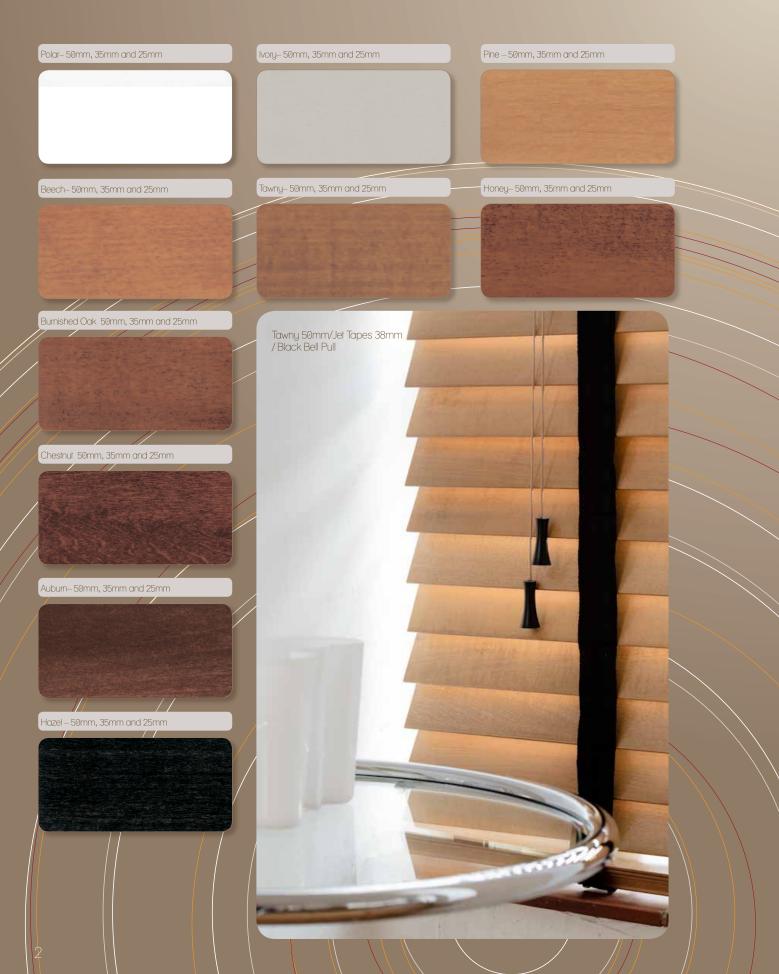

# Simple Essential Elegance

The sheer elegance that can be created from a naturally beautiful product is made perfectly clear in the Essential Collection. This collection offers a choice of 10 desirable wood colours in 25mm, 35mm and 50mm slats to complement your interior style. The Essential Collection offers a choice of timeless classics allowing you to change your room style as often as you like without having to change your blinds. The Essential Collection offers practical simplicity at its very best.