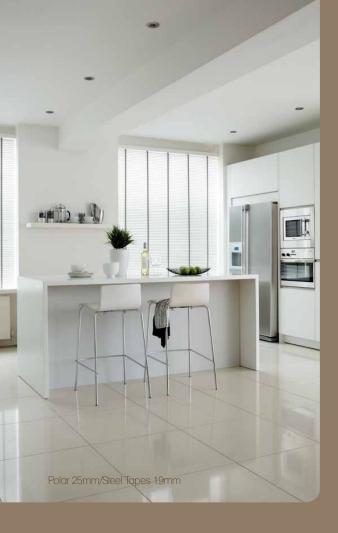

# Simple Essential Elegance

The sheer elegance that can be created from a naturally beautiful product is made perfectly clear in the Essential Collection. This collection offers a choice of 10 desirable wood colours in 25mm, 35mm and 50mm slats to complement your interior style. The Essential Collection offers a choice of timeless classics allowing you to change your room style as often as you like without having to change your blinds. The Essential Collection offers practical simplicity at its very best.