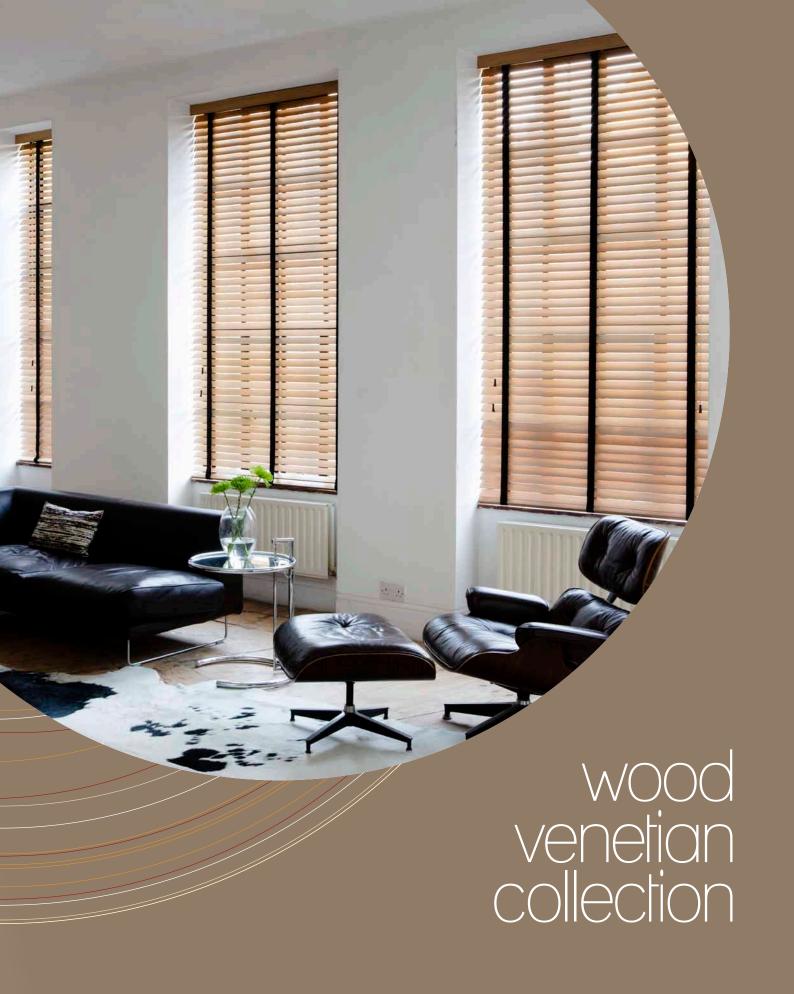

Styled by... Sunwood

#### Contents

- 1 Gloss Collection
- 2-3 Essential Collection
- 4 Perfect Grain Collection
- 5 Soft Grain Collection
- 6-7 Contour Collection
- 8-9 Accessories

Offering five diverse and beautifully crafted collections reflecting the perfection of their native origins, Sunwood™ brings nature alive inside. The Collections range from the subtlety of the Essential Collection to the high drama of the Gloss Collection. The Soft Grain Collection with its rich natural finish, contrasts with the sheer flawlessness of the Perfect Grain, while the exquisitely formed Contour Collection completes this extensive choice of exceptional quality wood venetians.