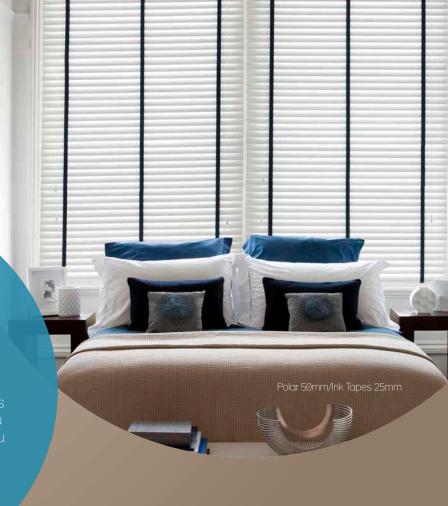

# Simple Essential Elegance

The sheer elegance that can be created from a naturally beautiful product is made perfectly clear in the Essential Collection. This collection offers a choice of 10 desirable wood colours in 25mm, 35mm and 50mm slats to complement your interior style. The Essential Collection offers a choice of timeless classics allowing you to change your room style as often as you like without having to change your blinds. The Essential Collection offers practical simplicity at its very best.