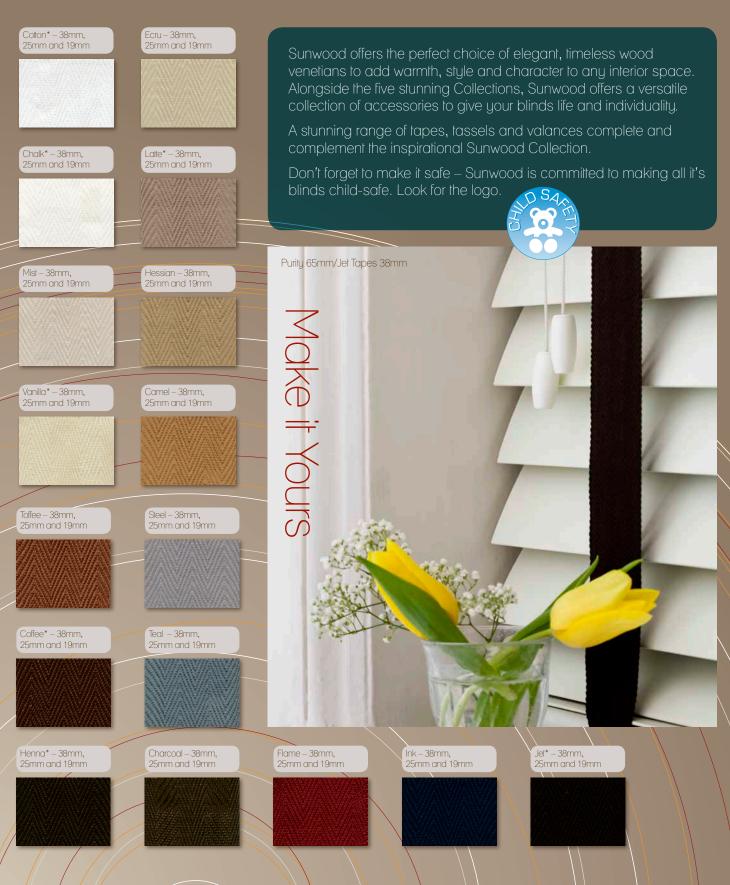

### Accessories

\*38mm/tape available for Contour Collection (65mm Slat) 25mm Slat - 19mm Tape, 35mm Slat - 25mm Tape, 50mm Slat - 25mm/38mm Tape, 65mm Slat - 38mm Tape.