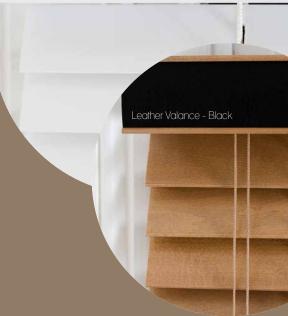

ur blinds. The Essential Collection offers practical simplicity at its very best.





#### Perfect Grain Collection







Maple 50mm

Flawless Finish

Make your interior space faultless with the Perfect Grain Collection. A laminate finish gives the three delicate colours available in 50mm slats a luxurious feel that will exude throughout your home. If you have impeccable taste then express it in your interior style. The Perfect Grain Collection gives you the option to make your window dressings stand out or blend in. Give your room the edge with Perfect Grain.





### Contour Collection





### Accessories



\*38mm/tape available for Contour Collection (65mm Slat) 25mm Slat - 19mm Tape, 35mm Slat - 25mm Tape, 50mm Slat - 25mm/38mm Tape, 65mm Slat - 38mm Tape.

#### Tassels













#### Motorisation











#### Valance Options

Metallic Valance





















#### Technical Specification

| 42mm x 59mm                                                           |
|-----------------------------------------------------------------------|
| 42mm x 42mm                                                           |
| PVC headrail with steel insert                                        |
| 2.5mm                                                                 |
| 3mm                                                                   |
| Bevelled slat (max) 5mm                                               |
| To match all Slats. Leather and<br>Metallic valance options available |
| Colour co-ordinated                                                   |
| Right hand