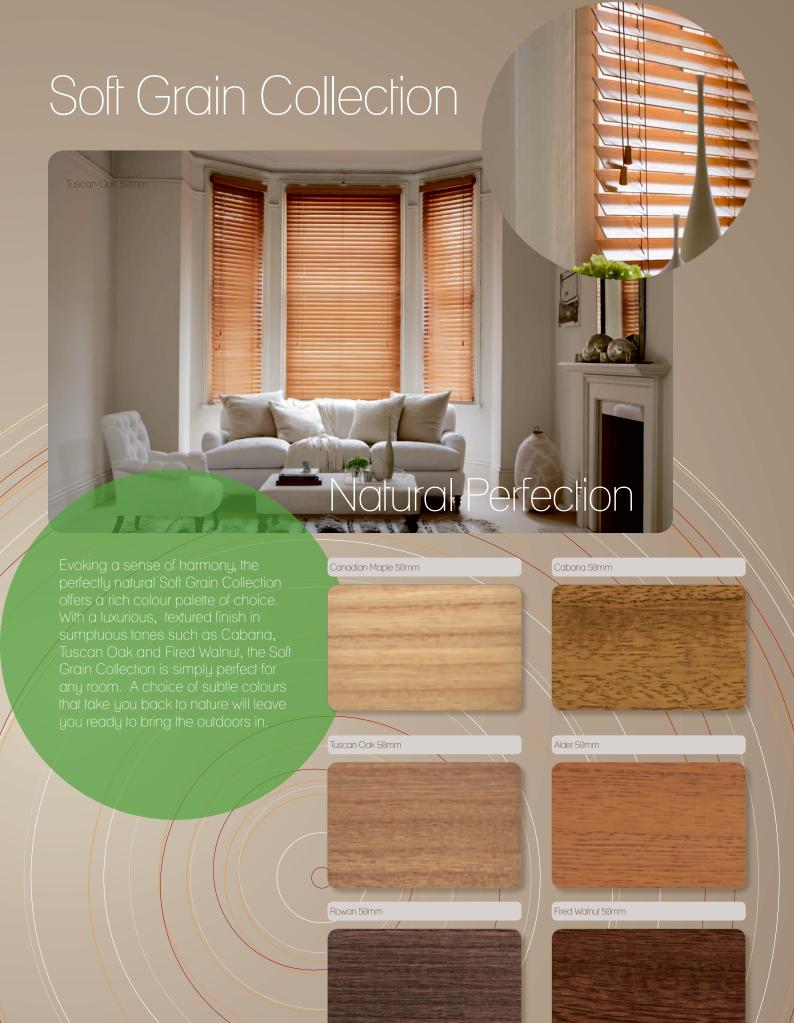

#### Contents

- 1 Gloss Collection
- 2-3 Essential Collection
- 4 Perfect Grain Collection
- 5 Soft Grain Collection
- 6-7 Contour Collection
- 8-9 Accessories

Offering five diverse and beautifully crafted collections reflecting the perfection of their native origins, Sunwood™ brings nature alive inside. The Collections range from the subtlety of the Essential Collection to the high drama of the Gloss Collection. The Soft Grain Collection with its rich natural finish, contrasts with the sheer flawlessness of the Perfect Grain, while the exquisitely formed Contour Collection completes this extensive choice of exceptional quality wood venetians.