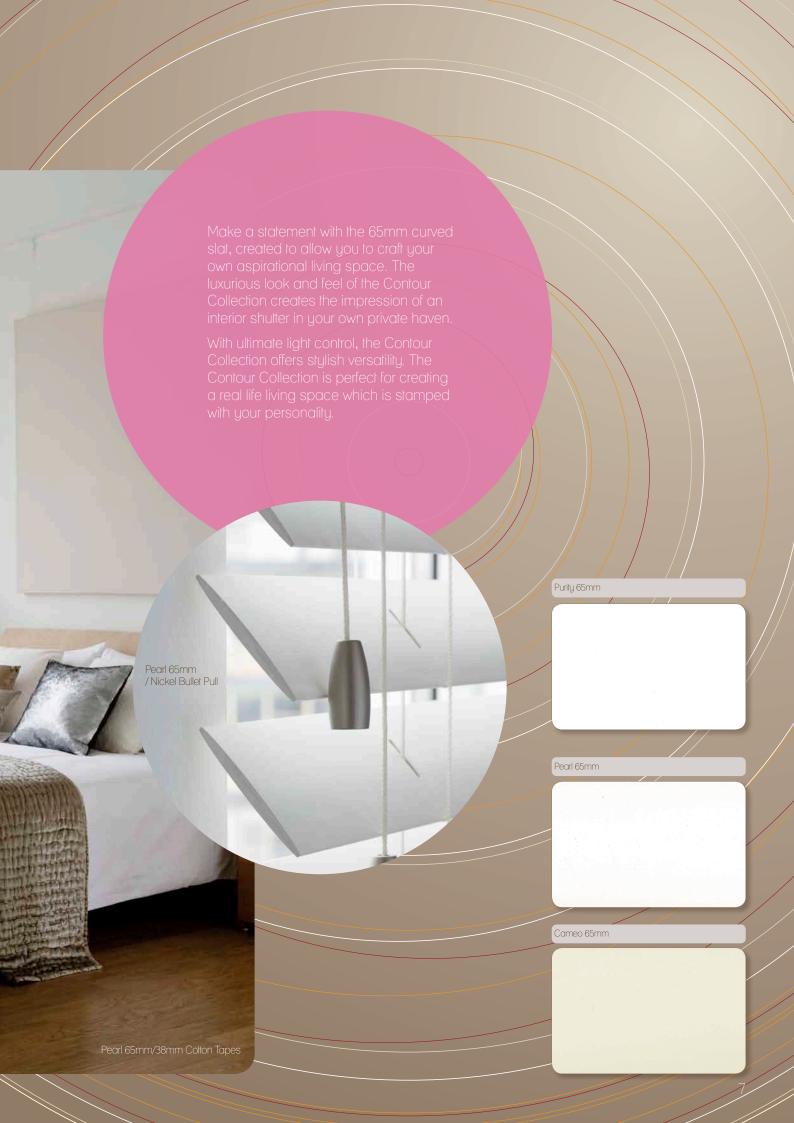

and 50mm slats to complement your interior style. The Essential Collection offers a choice of timeless classics allowing you to change your room style as often as you like without having to change your blinds. The Essential Collection offers practical simplicity at its very best.





#### Perfect Grain Collection







Maple 50mm

Flawless Finish

Make your interior space faultless with the Perfect Grain Collection. A laminate finish gives the three delicate colours available in 50mm slats a luxurious feel that will exude throughout your home. If you have impeccable taste then express it in your interior style. The Perfect Grain Collection gives you the option to make your window dressings stand out or blend in. Give your room the edge with Perfect Grain.





### Contour Collection





### Accessories



\*38mm/tape available for Contour Collection (65mm Slat) 25mm Slat - 19mm Tape, 35mm Slat - 25mm Tape, 50mm Slat - 25mm/38mm Tape, 65mm Slat - 38mm Tape.

#### Tassels













#### Motorisation











#### Valance Options

Metallic Valance





















#### Technical Specification

| 42mm x 59mm                                                           |
|-----------------------------------------------------------------------|
| 42mm x 42mm                                                           |
| PVC headrail with steel insert                                        |
| 2.5mm                                                                 |
| 3mm                                                                   |
| Bevelled slat (max) 5mm