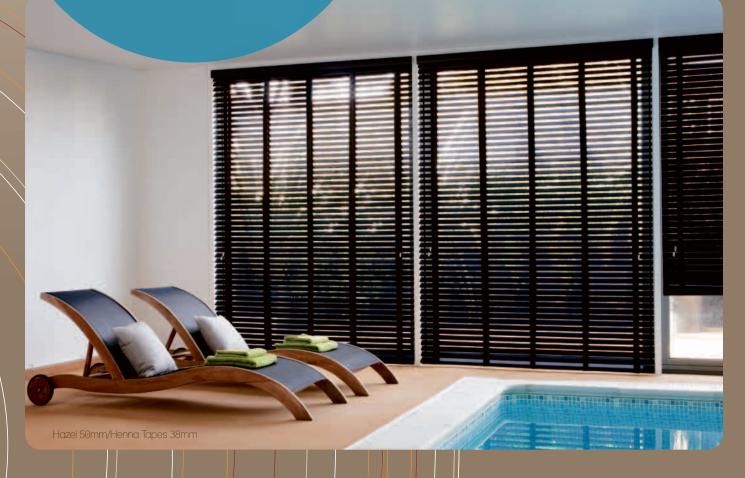

l, minimalist interior look that just oozes style and dramatic glamour. If you desire an interior style to suit your personality, the Gloss Collection offers the perfect balance between decadent and demure.





#### Gloss Crème 50mm



Gloss Black 50mm



### Essential Collection



# Simple Essential Elegance

The sheer elegance that can be created from a naturally beautiful product is made perfectly clear in the Essential Collection. This collection offers a choice of 10 desirable wood colours in 25mm, 35mm and 50mm slats to complement your interior style. The Essential Collection offers a choice of timeless classics allowing you to change your room style as often as you like without having to change your blinds. The Essential Collection offers practical simplicity at its very best.





#### Perfect Grain Collection







Maple 50mm

Flawless Finish

Make your interior space faultless with the Perfect Grain Collection. A laminate finish gives the three delicate colours available in 50mm slats a luxurious feel that will exude throughout your home. If you have impeccable taste then express it in your interior style. The Perfect Grain Collection gives you the option to make your window dressings stand out or blend in. Give your room the edge with Perfect Grain.





### Contour Collection





### Accessories



\*38mm/tape available for Contour Collection (65mm Slat) 25mm Slat - 19mm Tape, 35mm Slat - 25mm Tape, 50mm Slat - 25mm/38mm Tape, 65mm Slat - 38mm Tape.

#### Tassels













#### Motorisation











#### Valance Options

Metallic Valance