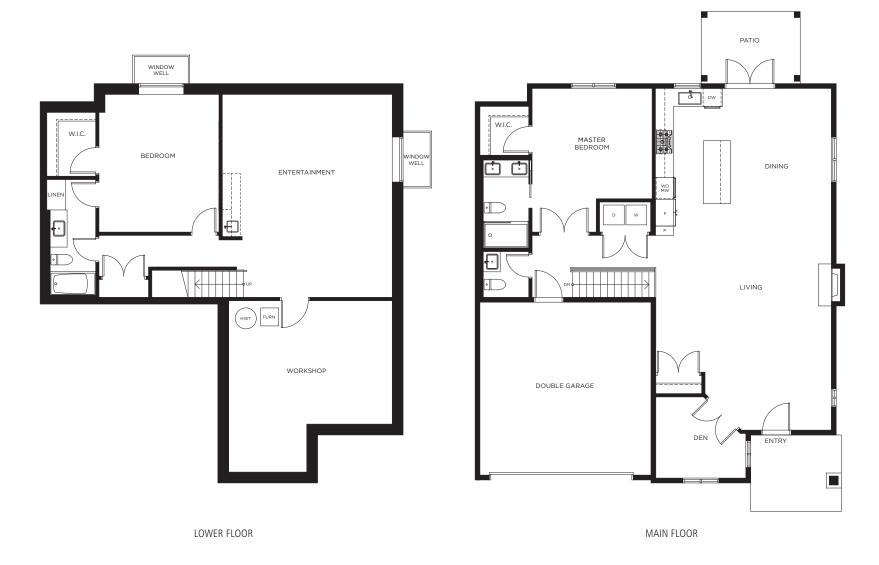

## UNIT D

2 Bedroom + Den, 2.5 Bath 2.639 sf

Gorgeous 2 level master on main home with two car side by side garage. Open plan with gorgeous island kitchen, including a window over the sink perfect for entertaining. Spacious recreation room, 2nd bedroom and separate utility room with space enough for a workshop on lower level.