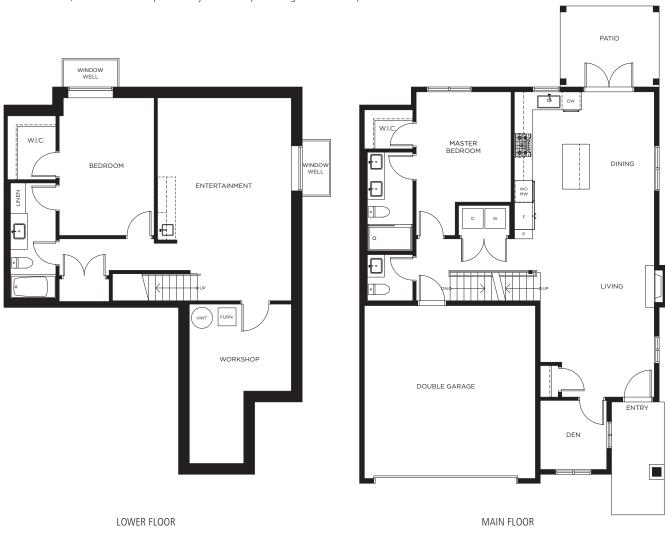

UNIT C

4 Bedroom + Den, 3.5 Bath 2.594 sf

Gorgeous 3 level master on main home with two car side by side garage. Open plan with gorgeous island kitchen, including a window over the sink perfect for entertaining. Stunning open vault ceiling in living area. Spacious recreation room, 4th bedroom and separate utility room with space enough for a workshop on lower level.

UPPER FLOOR