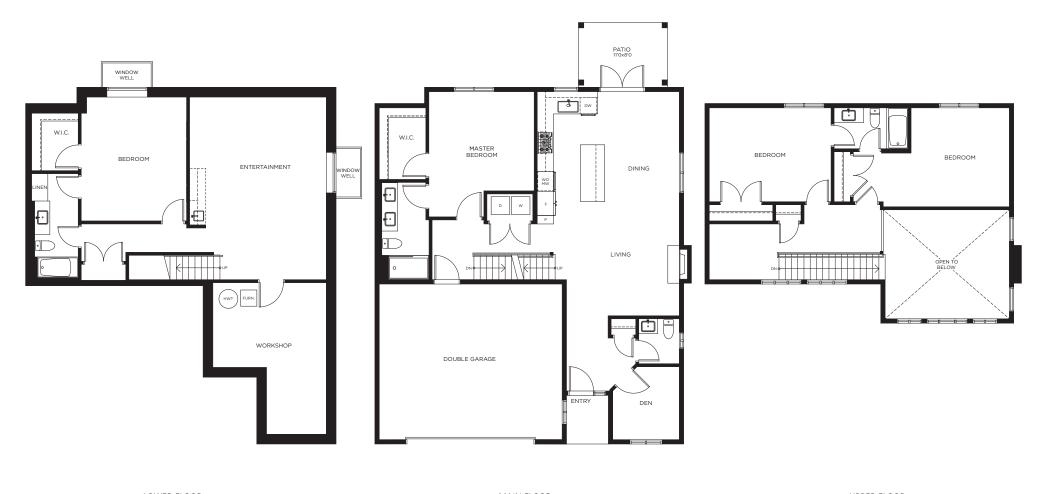

## UNIT E

4 Bedroom + Den, 3.5 Bath 2.994 - 3.008 sf

Gorgeous 3 level master on main home with two car side by side garage. Open plan with gorgeous island kitchen, including a window over the sink perfect for entertaining. Stunning open vault ceiling in living area. Spacious recreation room, 4th bedroom and separate utility room with space enough for a workshop on lower level.

LOWER FLOOR MAIN FLOOR UPPER FLOOR

Please note that units 3, 5,, 7, 15, 13, 11, 34, 35, 38, 39, 40, 41, 42, 43, 44, 45, 50, 52, 58, 60 and 62 are adaptable units with slightly different layout. Please see architectural plans for details if material to your purchase decision.