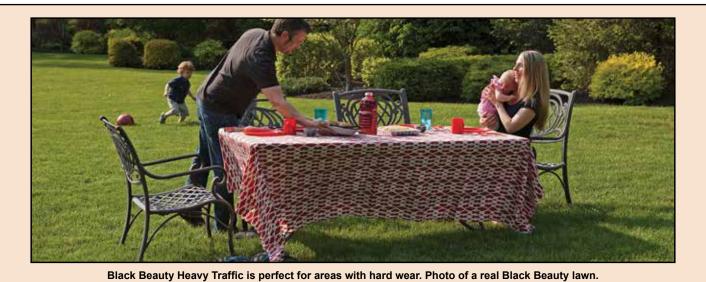

## Black Beauty<sup>™</sup> Heavy Traffic Premium Grass Seed Mixture

Black Beauty Heavy Traffic is a premium grass seed mixture that contains our most hearty and durable grass seed varieties. Attractive, dark-green, and deeply rooted, Black Beauty Heavy Traffic is perfect for backyards, sports fields and other areas where aggressive foot traffic occurs. Black Beauty Heavy Traffic contains naturally insect and disease resistant varieties that should germinate in 10 - 14 days.

Black Beauty varieties root deeply, contain a waxy leaf coating to preserve moisture, have a uniform growth habit, and are grown by leading sod growers across the United States.

- A hardy mixture of grasses for tough areas with hard wear
- Black Beauty Tall Fescues and Perennial Ryegrass offers quick cover and excellent abrasion resistance
- Use where children and pets play
- Contains naturally insect resistant grass