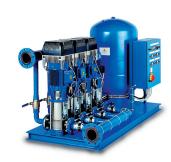

## METHOD:

Cougar supplyed and installed replacement booster sets with a variable speed drive. Which is proven to save a significant amount of energy as the pump motors are slowed down when demand is low, the reverse occurs when more showers are in use.

## **RESULT:**

The fitness clubs are now provided with constant pressure to their showers (however many are being used) due to the efficent variable speed drives and brand new booster sets.

We ensure safety comes first at each stage of our work.