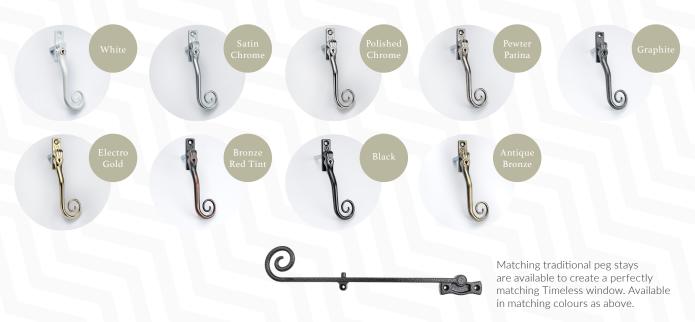

# TIMELESS HARDWARE

You can personalise your beautifully-designed Timeless Flush Sash windows with a choice of Timeless details. Choose our decorative monkey tail or tear drop handles with ornamental peg stays to give the feel of a genuine traditional timber window. These optional finishing features will give your home's interior as much historic style and authenticity as its exterior.

### MONKEY TAIL HANDLE

Elegant design inspired by 19th century ironmongery.

Manufactured from die-cast zinc with a specially formulated finish, it is suitable for all our Timeless styles, most rooms and most interior schemes, you just need to choose the best colour option for you.