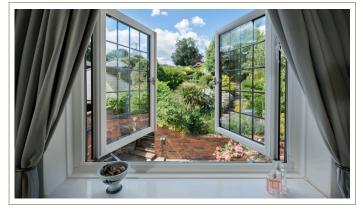

#### **TIMELESS**

The Timeless Flush Sash is the latest innovation to come from one of the UK's leading PVC-U systems suppliers.

Unlike chamfered and sculptured styles which are designed to add contour and detail to your windows, the Timeless Flush Sash sits flush within the frame and offers traditional, understated elegance.

Timeless Flush Sash can be specified in bespoke sizes to suit the windows of your home, whether it's a tall townhouse or a quaint and cosy cottage.