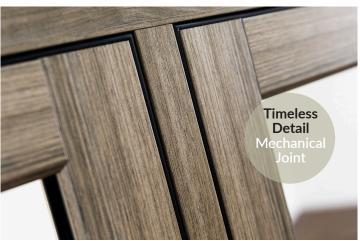

### CHOOSE CLASSIC WELD OR OUR TRADITIONAL TIMELESS DETAIL

Unlike other flush systems, the Timeless Flush Sash is available in two jointing options, Classic Welded joints and **Timeless Detail**, our Traditional Mechanical Joints. Classic Welds give a contemporary and modern twist to this heritage style. The corners are precision welded so that the join is seamless. The Timeless Detail Mechanical Joint is a traditional style mitred butt joint that is sealed in place, replicating a timber joint with meticulous detail.