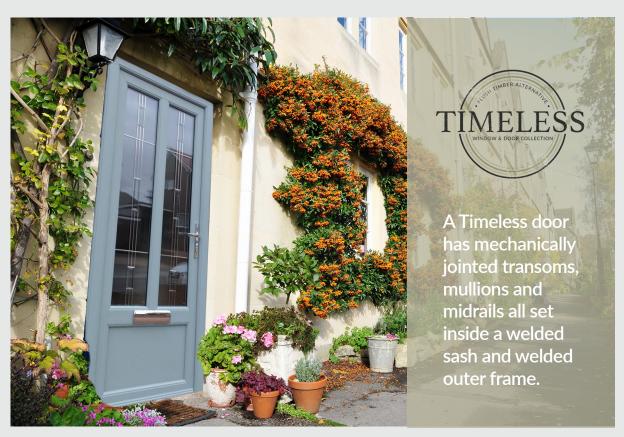

## TIMELESS ENTRANCE DOORS

We can now supply a Timeless Entrance Door to match your Timeless windows.

Available in all the same heritage colours as the Timeless Flush Sash windows, you can have a door that matches your windows without the extra lead times.