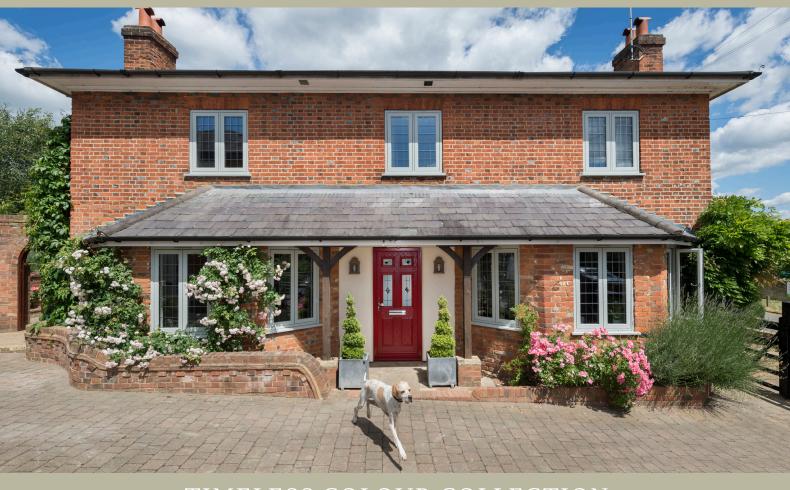

# TIMELESS COLOUR COLLECTION

## TIMELESS ENTRANCE DOORS

We can now supply a Timeless Entrance Door to match your Timeless windows.

Available in all the same heritage colours as the Timeless Flush Sash windows, you can have a door that matches your windows without the extra lead times.