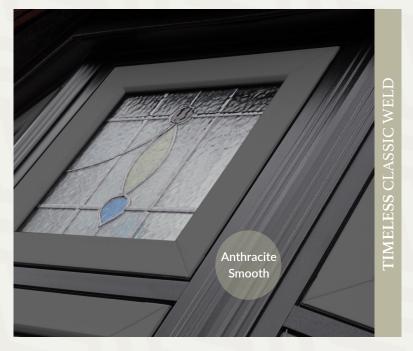

### CHOOSE CLASSIC WELD OR OUR TRADITIONAL TIMELESS DETAIL

Unlike other flush systems, the Timeless Flush Sash is available in two jointing options, Classic Welded joints and **Timeless Detail**, our Traditional Mechanical Joints. Classic Welds give a contemporary and modern twist to this heritage style. The corners are precision welded so that the join is seamless. The Timeless Detail Mechanical Joint is a traditional style mitred butt joint that is sealed in place, replicating a timber joint with meticulous detail.

#### SPECIAL HERITAGE COLOUR COLLECTION

AGATE GREY & WHITE GRAIN

CREAM & WHITE GRAIN

& WHITE GRAIN

ANTHRACITE SMOOTH WHITE GRAIN & WHITE GRAIN

ANTHRACITE GRAIN & WHITE GRAIN

ANTEAK & WHITE GRAIN

IRISH OAK & WHITE GRAIN

ANTEAK

AGATE GREY

BECK BROWN

ANTHRACITE GRAIN GOLDEN OAK