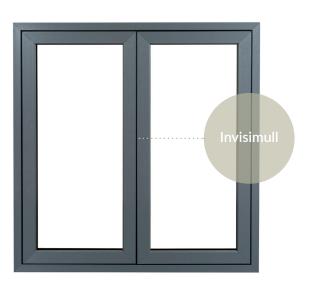

# A CHOICE OF TIMELESS MULLION OPTIONS

Timeless Windows offer two mullion options designed to suit the style of your home. The **standard mullion** replicates a traditional looking timber window finish and offers an aesthetically pleasing solid look and feel. If you're looking to maximise the glass area, the **invismull** offers an external zero sightline thanks to the removal of a traditional mullion and instead replacing it with a thin cover strip on the internal face.