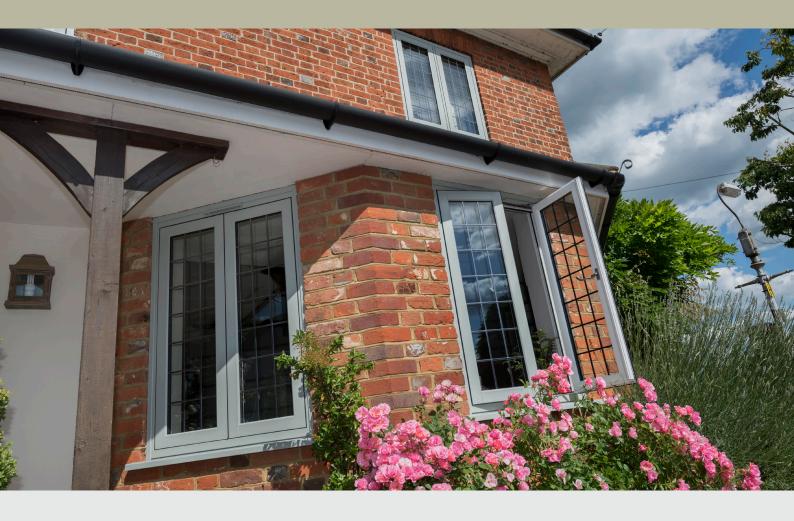

#### **TIMELESS**

The Timeless Flush Sash is the latest innovation to come from one of the UK's leading PVC-U systems suppliers.

Unlike chamfered and sculptured styles which are designed to add contour and detail to your windows, the Timeless Flush Sash sits flush within the frame and offers traditional, understated elegance.

#### **AUTHENTIC STYLE**

The newly unveiled Timeless Flush Sash window is reminiscent of early 19th Century timber windows and is ideal for heritage homes, particularly in conservation areas where authentic looks are all-important.