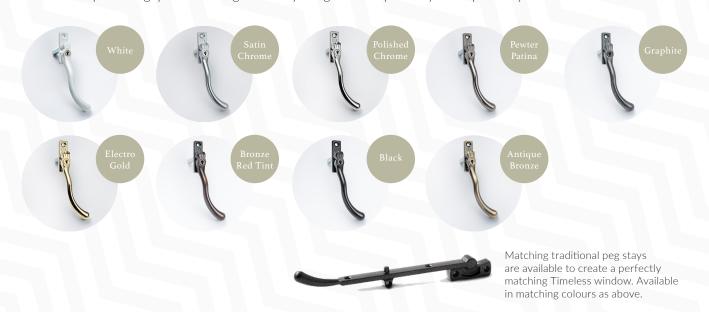

# TIMELESS HARDWARE

You can personalise your beautifully-designed Timeless Flush Sash windows with a choice of Timeless details. Choose our decorative monkey tail or tear drop handles with ornamental peg stays to give the feel of a genuine traditional timber window. These optional finishing features will give your home's interior as much historic style and authenticity as its exterior.

#### PEAR DROP HANDLE

## Unique cranked design provides good clearance between the handle and the window.

A unique, traditionally designed teardrop handle that fits perfectly with the Timeless Window and Door Collection. The Pear drop handle grip has been ergonomically designed to fit perfectly in the palm of your hand.