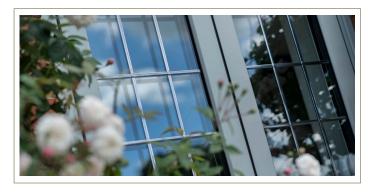

#### **AUTHENTIC STYLE**

The newly unveiled Timeless Flush Sash window is reminiscent of early 19th Century timber windows and is ideal for heritage homes, particularly in conservation areas where authentic looks are all-important.

However traditional this window may look, it offers deceptively modern performance. Your home will be a haven of warmth and quiet, thanks to the thermal and acoustic insulation of the Timeless Flush Sash. It has a five-chamber internal construction for increased energy efficiency.