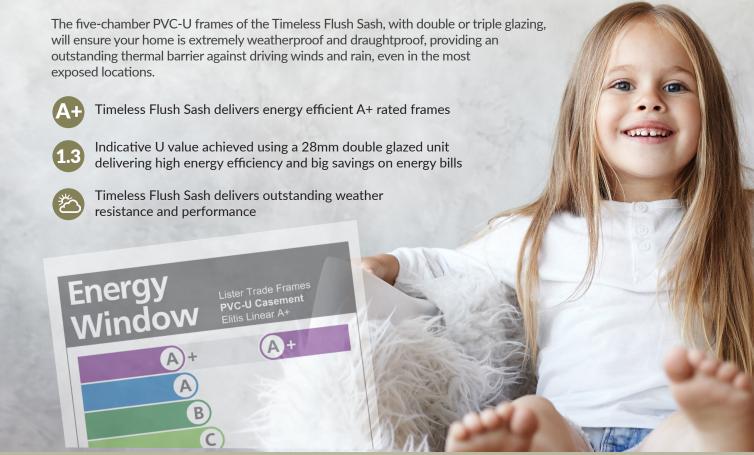

#### **ENERGY EFFICIENT**

With the Timeless Flush Sash you will no longer need to worry about the draughts and damp that are traditionally associated with period properties. Perfect for heritage applications, your home could be a warm and quiet haven if you choose to replace your old weather-worn windows with the elegant, energy-efficient Timeless Flush Sash.

However traditional this window may look, it offers deceptively modern performance. Your home will be a haven of warmth and quiet, thanks to the thermal and acoustic insulation of the Timeless Flush Sash. It has a five-chamber internal construction for increased energy efficiency.