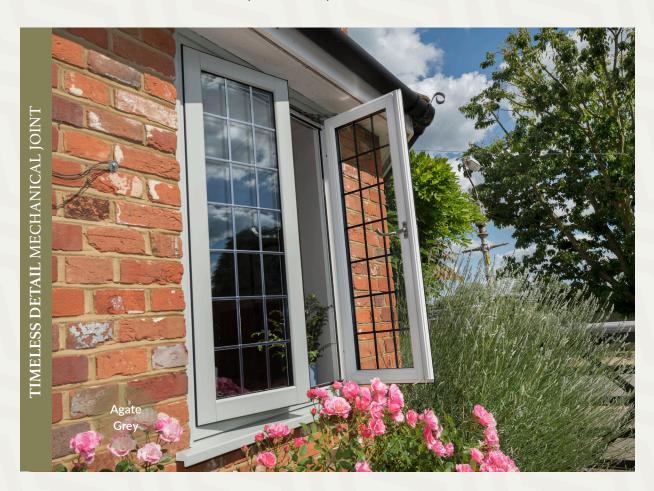

### CHOOSE CLASSIC WELD OR OUR TRADITIONAL TIMELESS DETAIL

Unlike other flush systems, the Timeless Flush Sash is available in two jointing options, Classic Welded joints and **Timeless Detail**, our Traditional Mechanical Joints. Classic Welds give a contemporary and modern twist to this heritage style. The corners are precision welded so that the join is seamless. The Timeless Detail Mechanical Joint is a traditional style mitred butt joint that is sealed in place, replicating a timber joint with meticulous detail.

#### SPECIAL HERITAGE COLOUR COLLECTION

AGATE GREY & WHITE GRAIN

CREAM & WHITE GRAIN

& WHITE GRAIN

ANTHRACITE SMOOTH WHITE GRAIN & WHITE GRAIN

ANTHRACITE GRAIN & WHITE GRAIN

ANTEAK & WHITE GRAIN

IRISH OAK & WHITE GRAIN

ANTEAK

AGATE GREY

BECK BROWN

ANTHRACITE GRAIN GOLDEN OAK