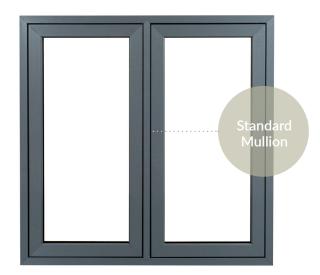

# A CHOICE OF TIMELESS MULLION OPTIONS

Timeless Windows offer two mullion options designed to suit the style of your home. The **standard mullion** replicates a traditional looking timber window finish and offers an aesthetically pleasing solid look and feel. If you're looking to maximise the glass area, the **invismull** offers an external zero sightline thanks to the removal of a traditional mullion and instead replacing it with a thin cover strip on the internal face.