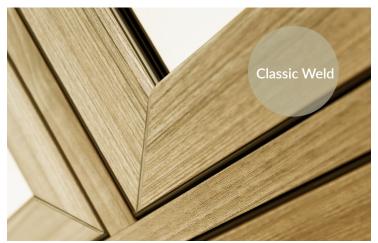

### CHOOSE CLASSIC WELD OR OUR TRADITIONAL TIMELESS DETAIL

Unlike other flush systems, the Timeless Flush Sash is available in two jointing options, Classic Welded joints and **Timeless Detail**, our Traditional Mechanical Joints. Classic Welds give a contemporary and modern twist to this heritage style. The corners are precision welded so that the join is seamless. The Timeless Detail Mechanical Joint is a traditional style mitred butt joint that is sealed in place, replicating a timber joint with meticulous detail.