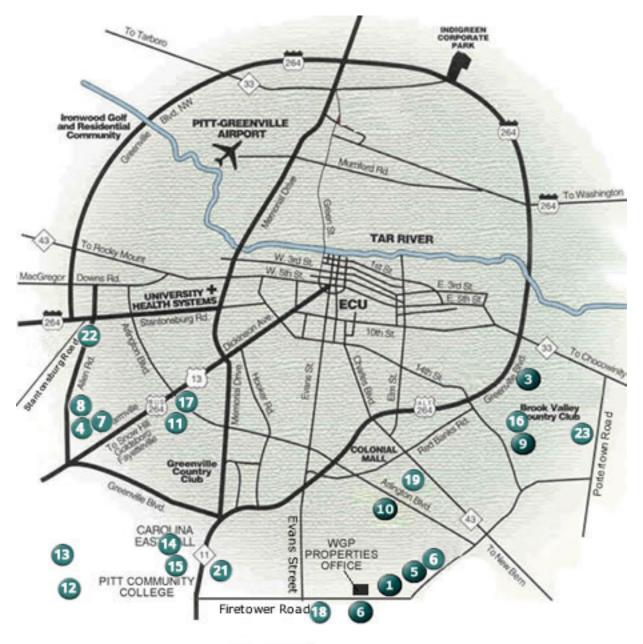

'THIS MAP IS ONLY AN APPROXIMATION OF EACH PROPERTY LOCATION

| WGP Properties Locations  |                         |                         |
|---------------------------|-------------------------|-------------------------|
| 1 - Belle Meade           | 9 - Quail Ridge         | 17 - Spring Forest      |
| 2 - Tower Village         | 10 - Forbes Woods       | 18 - Treetops           |
| 3 - East Gate             | 11 - Crosscreek         | 19 - Turtle Creek       |
| 4 - Breezewood            | 12 - Vineyard Townhomes | 20 - South Country      |
| 5 - Summerhaven           | 13 - Saddleback         | 21 - South Haven        |
| 6 - Whitebridge           | 14 - Vancroft           | 22 - Westridge          |
| 7 - Villas at Cobblestone | 15 - Sterling Pointe    | 23 - Williamsbrook East |
| 8 - Cobblestone Townhomes | 16 - Locksley Woods     |                         |