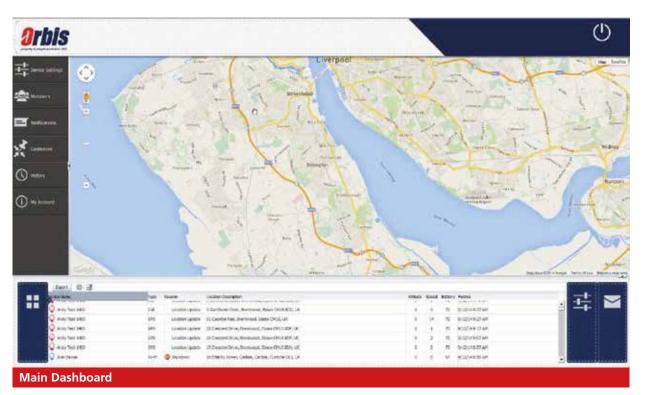

Fully integrated with the Orbis code5® lone worker solution, the portal gives you virtually the same mapping view, functionality and management reporting tools that are used by our dedicated response operators.

#### **KEY FEATURES**

- Simple user registration
- Fast start administrator training
- Current and historical locations viewable real-time
- Google maps including street view
- GPS / WIFI / NFC and LBS device location display
- Automatic notifications when a device passes in/out of an area (Geofences)
- Manage all device specific settings
- Panic Alerts clearly defined with comprehensive data shown
- Status report retrieval
- Reports generated by user, date range and event type