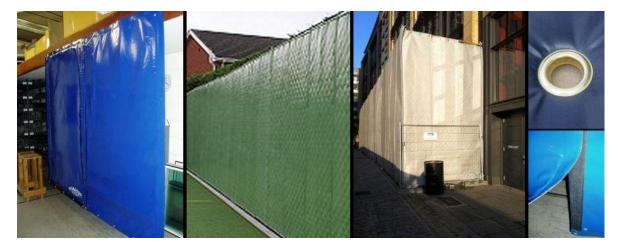

## **FLEXIBLE NOISE BARRIER**

## **Widely Used For**

- Building and demolition sites
- Factories & Warehouses
- Sports facilities, football pitches etc
- Large events
- Industrial machinery enclosures
- \*Due to the industrial nature of this product we would not recommend it for domestic use

## **Features**

- Strong & Durable material
- Standard or fire retardant barrier available
- Waterproof
- Incorporating reinforced brass eyelets to the top and base with Velcro to the long sides to fasten the panels together.
- Modular panel adaptable to bespoke width & length
- Available in a choice of colours