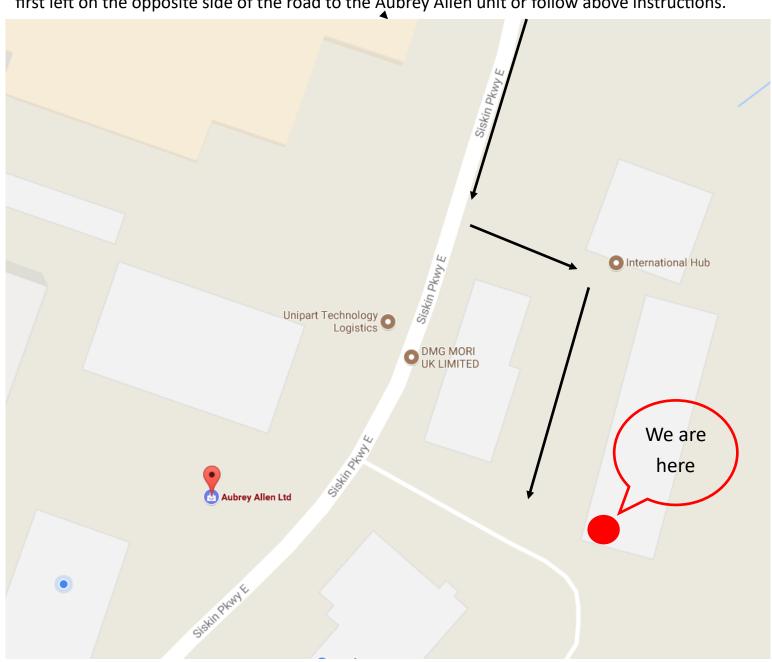

## Map and Directions

If you are arriving by car—Post code for Sat Nav is CV3 4PE.

From the A45 (Coventry Airport signs), travel down **Siskin Drive** until you reach a small roundabout. Take the first exit, **Siskin Parkway East**. Take the first left turning (you will see a Magna sign) into 4020 Siskin Parkway East. Continue round to the right and **Aubrey's Academy** is the last unit on the left. You will see the above Aubrey's Academy logo above the entrance.

## If you are arriving by train

<u>Aubrey's Academy is not located at the Aubrey Allen unit.</u> Please advise the taxi driver to take the first left on the opposite side of the road to the Aubrey Allen unit or follow above instructions.

Aubrey's Academy, Unit 1C, 4020 Siskin Parkway East,

Middlemarch Business Park, Coventry, CV3 4SU T: 02476 422 222