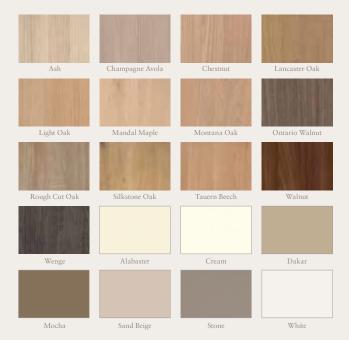

# Range Guide

Nature Trend, a painted wood grain effect

Rio

Como

| Champagne Avola | Chestnut    | Lancaster Oak  | Light Oak     |
|-----------------|-------------|----------------|---------------|
|                 |             |                |               |
| Mandal Maple    | Montana Oak | Ontario Walnut | Silkstone Oak |
|                 |             |                |               |
| Tauern Beech    | Walnut      | Wenge          | Alabaster     |
|                 |             |                |               |
| Cream           | Dakar       | Sand Beige     | Stone         |
|                 |             |                |               |
|                 |             |                |               |