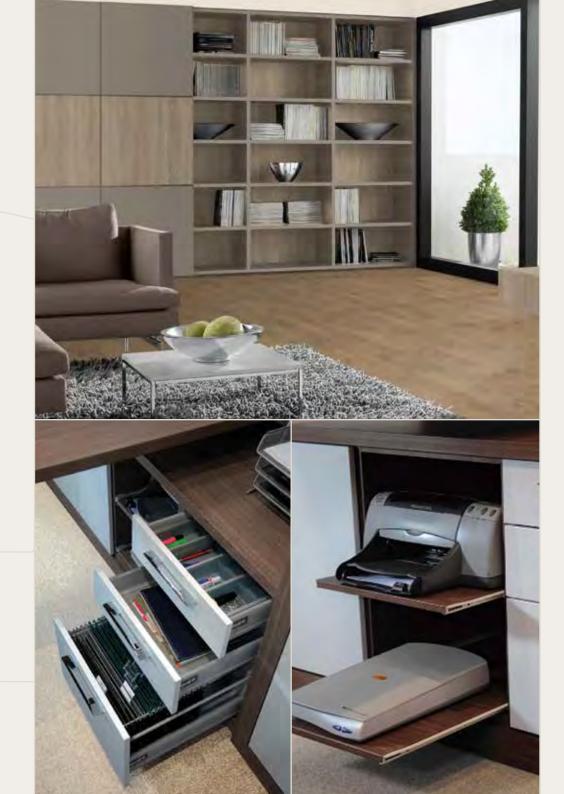

#### Variations

As our products are made to order it gives you complete freedom to design furniture into any room in the home. This means you can seamlessly integrate your own style throughout multiple rooms while maintaining a consistent product quality throughout. Your Daval designer can offer bespoke solutions from home studies to libraries, media rooms to dining rooms.

With Daval, the beauty of your bedroom needn't stop at the door of your en-suite bathroom. The design flexibility of our products means you can achieve a consistently beautiful look from one room of added space and luxury. to another.

With a huge range of styles designed to integrate seamlessly, you'll find the rooms blend into each other with the minimum of fuss, creating a feeling