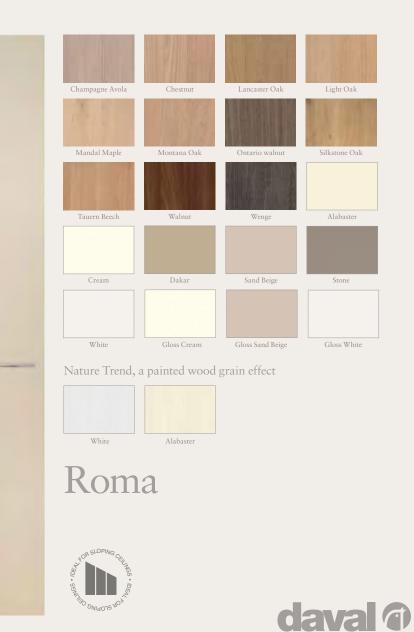

#### Roma

Roma is a clean and versatile slab door which looks comfortable in any home. Contemporary wardrobes fit flush to the ceiling to maximise the storage space available leaving a clean finish. The textured Wenge creates a warm and tactile combination with matt touch Stone for a premium and exclusive appeal. Ask your designer about our range of wardrobe interior pull outs to maximise the storage potential in your bedroom.

# Range Guide

Nature Trend, a painted wood grain effect

Rio

Como

| Champagne Avola | Chestnut    | Lancaster Oak  | Light Oak     |
|-----------------|-------------|----------------|---------------|
|                 |             |                |               |
| Mandal Maple    | Montana Oak | Ontario Walnut | Silkstone Oak |
|                 |             |                |               |
| Tauern Beech    | Walnut      | Wenge          | Alabaster     |
|                 |             |                |               |
| Cream           | Dakar       | Sand Beige     | Stone         |
|                 |             |                |               |
|                 |             |                |               |