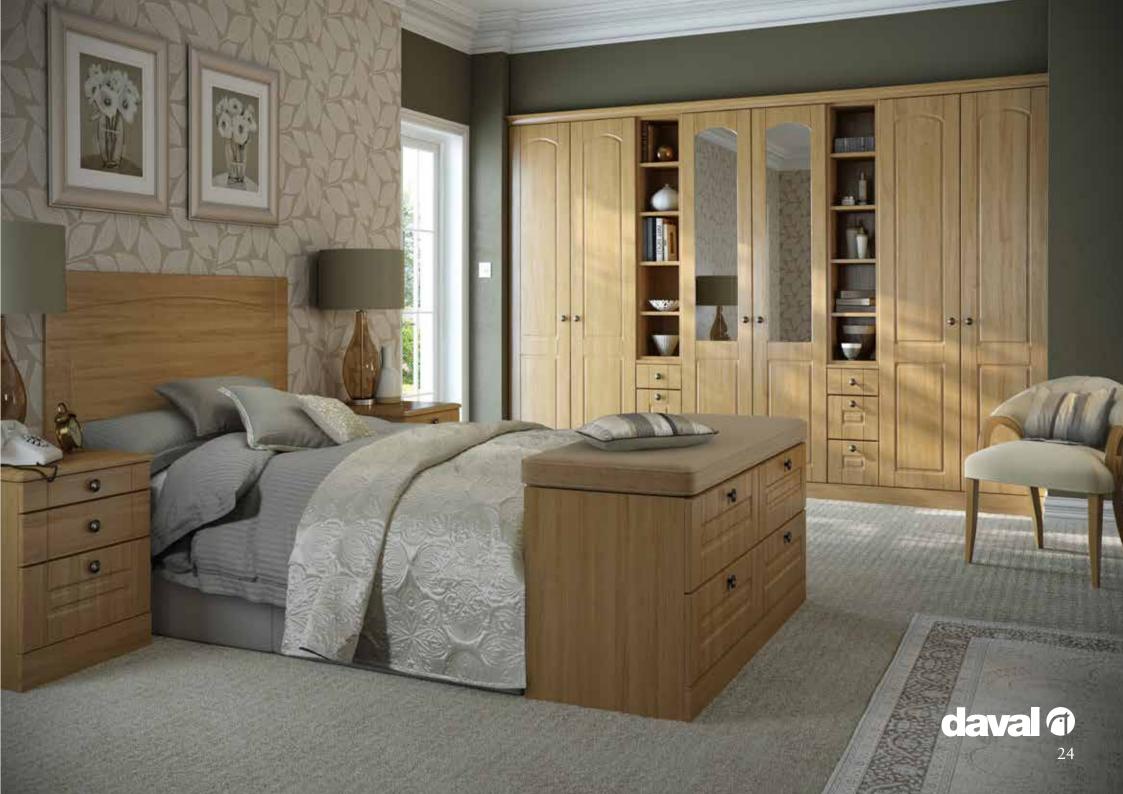

# Chardonnay

The Chardonnay design is a detail arched profile above the door and matching fluted pilasters. Here we have created a unique dresser combination including a bookcase and display cabinets with glass shelving. To finish the room we have coordinated the look with a matching Chardonnay headboard and bedside chests.