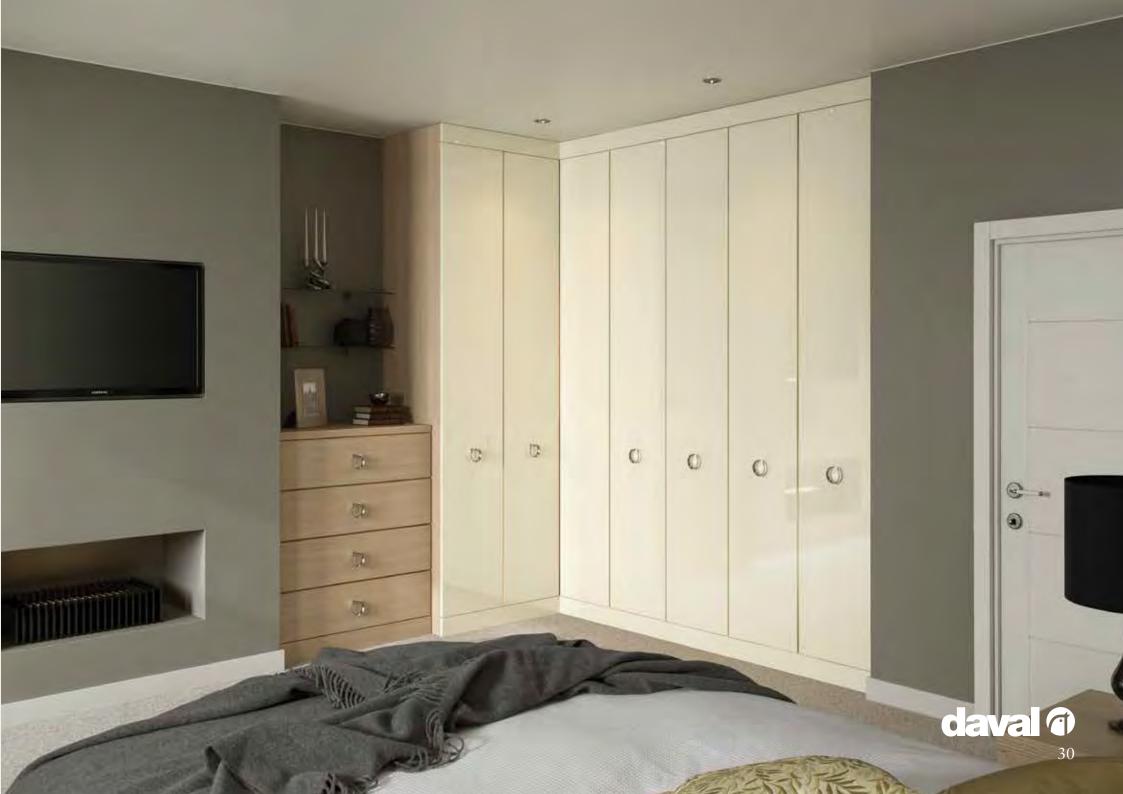

#### Sloping Ceilings

We offer a wide range of bedrooms available to suit awkward angles turning unusable space into premium storage.

#### Width Adjustment

Width Adjustment from 300mm to 1200mm wide, ideal when planing from wall to wall so there is no need to compromise and have odd sized doors. Every door could be the exact same size for the finest look and maximum storage potential.

#### Height Adjustment

Height Adjustment from 1502mm to 2750mm so there is no need for large infill panels or top boxes above the wardrobe which look unsightly, add unnecessary cost and compromise on storage. Just premium floor to ceiling storage.

#### Depth Adjustment

Depth Adjustment from 360mm to 900mm, ideal when planning around chimney breasts, alcoves and back slopes.