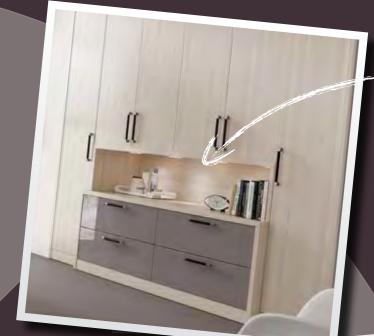

Under cabinet LED lighting creates an ambient mood and by using i-lite, the lightweight panel solution, wires and cables are hidden with ease. Even our new i-Pod docking station can be integrated seamlessly into i-lite opening up a world of new design possibilities. The large bi-folding doors create lots of storage above the bed and are fitted with Servo-drive by Blum. These easy to access units open with a simple touch due to the electric motor so there is no need for handles.

Champagne Avola

Wenge

All Daval's products are sustainably sourced, but thanks to its recycled cardboard honeycomb core, i-lite uses less wood and is up to 60% lighter than solid chipboard products.

i-lite can be used anywhere in the home from worktops, end panels, contemporary framing, and headboards so ask your designer how i-lite can be used on your next project - the possibilities are endless.