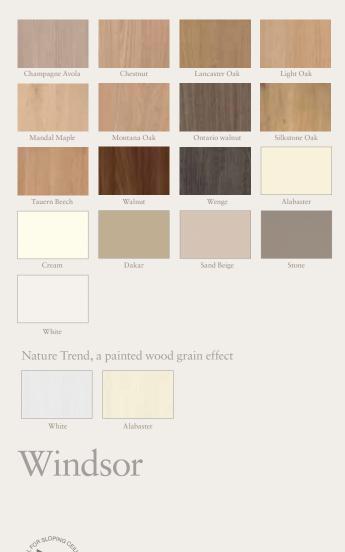

#### Sloping Ceilings

We offer a wide range of bedrooms available to suit awkward angles turning unusable space into premium storage.

# Range Guide

Nature Trend, a painted wood grain effect

Rio

Como

| Champagne Avola | Chestnut    | Lancaster Oak  | Light Oak     |
|-----------------|-------------|----------------|---------------|
|                 |             |                |               |
| Mandal Maple    | Montana Oak | Ontario Walnut | Silkstone Oak |
|                 |             |                |               |
| Tauern Beech    | Walnut      | Wenge          | Alabaster     |
|                 |             |                |               |
| Cream           | Dakar       | Sand Beige     | Stone         |
|                 |             |                |               |
|                 |             |                |               |