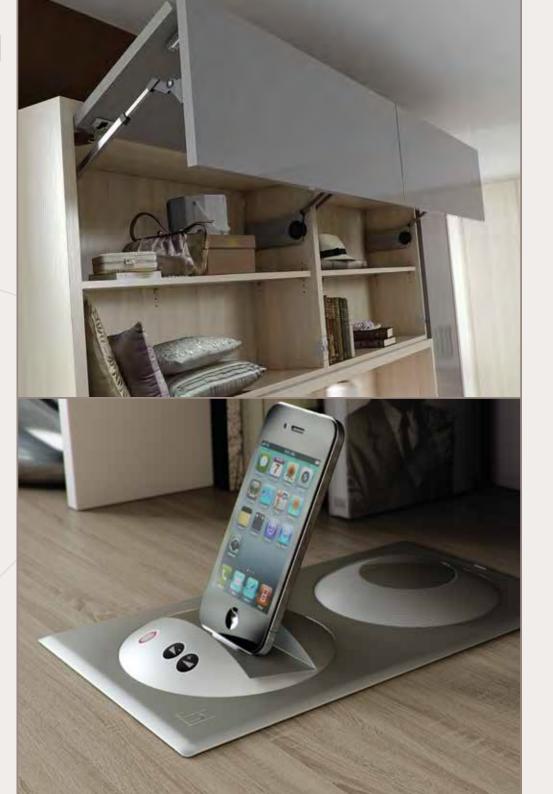

Under cabinet LED lighting creates an ambient mood and by using i-lite, the lightweight panel solution, wires and cables are hidden with ease. Even our new i-Pod docking station can be integrated seamlessly into i-lite opening up a world of new design possibilities. The large bi-folding doors create lots of storage above the bed and are fitted with Servo-drive by Blum. These easy to access units open with a simple touch due to the electric motor so there is no need for handles.

Integrated lighting solutions allow you to hide unsightly wires for a clean finish.

i-lite is perfect for our new i-Pod docking station so that all wires and cables are hidden with ease.