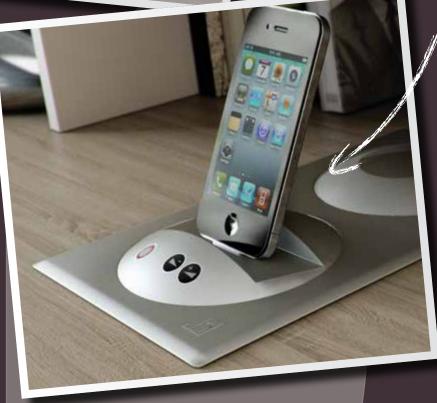

Under cabinet LED lighting creates an ambient mood and by using i-lite, the lightweight panel solution, wires and cables are hidden with ease. Even our new i-Pod docking station can be integrated seamlessly into i-lite opening up a world of new design possibilities. The large bi-folding doors create lots of storage above the bed and are fitted with Servo-drive by Blum. These easy to access units open with a simple touch due to the electric motor so there is no need for handles.

Integrated lighting solutions allow you to hide unsightly wires for a clean finish.

i-lite is perfect for our new i-Pod docking station so that all wires and cables are hidden with ease.