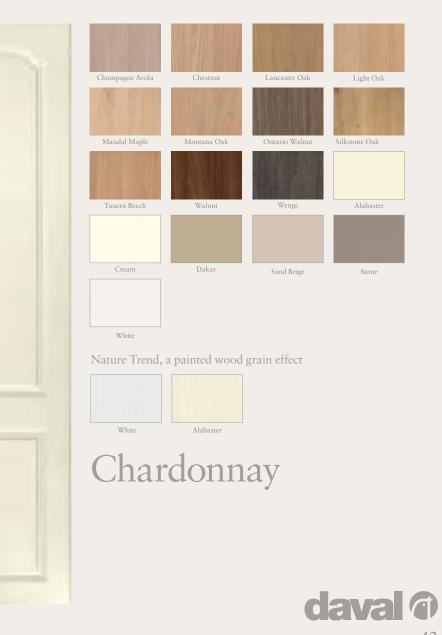

# Chardonnay

The Chardonnay design is a detail arched profile above the door and matching fluted pilasters. Here we have created a unique dresser combination including a bookcase and display cabinets with glass shelving. To finish the room we have coordinated the look with a matching Chardonnay headboard and bedside chests.

# Range Guide

Nature Trend, a painted wood grain effect

Rio

Como

| Champagne Avola | Chestnut    | Lancaster Oak  | Light Oak     |
|-----------------|-------------|----------------|---------------|
|                 |             |                |               |
| Mandal Maple    | Montana Oak | Ontario Walnut | Silkstone Oak |
|                 |             |                |               |
| Tauern Beech    | Walnut      | Wenge          | Alabaster     |
|                 |             |                |               |
| Cream           | Dakar       | Sand Beige     | Stone         |
|                 |             |                |               |
|                 |             |                |               |