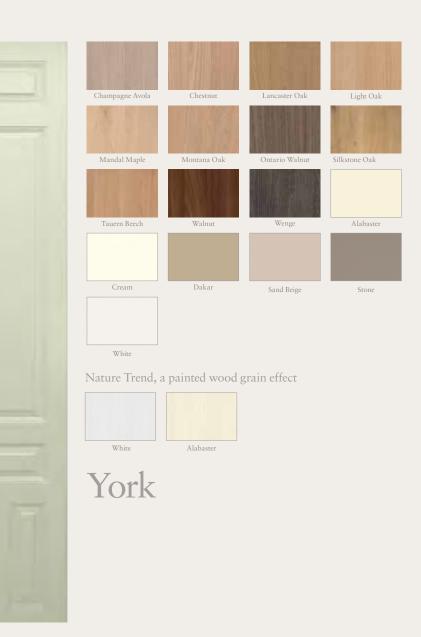

#### York

A stunning traditional bedroom that oozes character with a unique T-bar design. Available with a cathedral top glass option, here we have added decorative pediments to the wardrobe and dressing table as well as a decorative top panel beneath the cornice. The dressing table features down lighting, matching mirror, stool and link drawer with glass display cabinets to surround.

# Range Guide

Nature Trend, a painted wood grain effect

Rio

Como

| Champagne Avola | Chestnut    | Lancaster Oak  | Light Oak     |
|-----------------|-------------|----------------|---------------|
|                 |             |                |               |
| Mandal Maple    | Montana Oak | Ontario Walnut | Silkstone Oak |
|                 |             |                |               |
| Tauern Beech    | Walnut      | Wenge          | Alabaster     |
|                 |             |                |               |
| Cream           | Dakar       | Sand Beige     | Stone         |
|                 |             |                |               |
|                 |             |                |               |