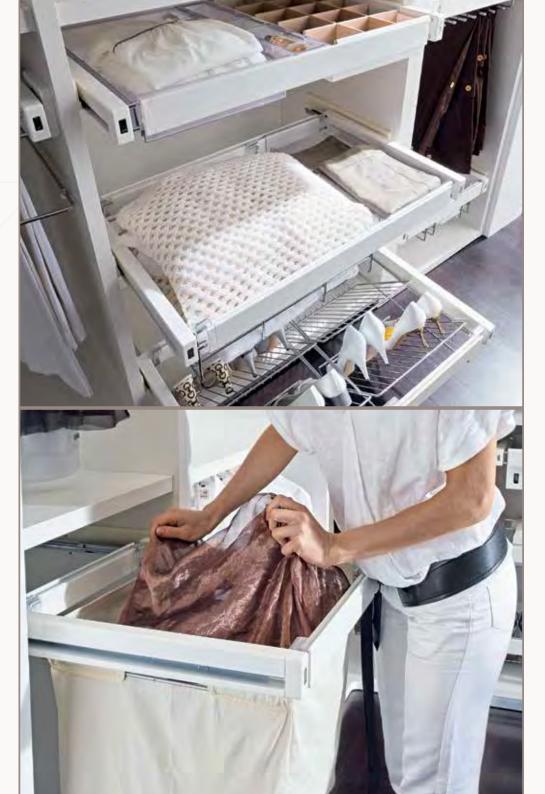

#### Interiors

At Daval we believe in creative functionality. Effective storage solutions are as important to us as exterior styling, which is why we offer a wide range of interior options with unique features to meet your individual needs.

#### Roma

Roma is a clean and versatile slab door which looks comfortable in any home. Contemporary wardrobes fit flush to the ceiling to maximise the storage space available leaving a clean finish. The textured Wenge creates a warm and tactile combination with matt touch Stone for a premium and exclusive appeal. Ask your designer about our range of wardrobe interior pull outs to maximise the storage potential in your bedroom.

A combination of high line and low line units form a comfortable bed area and the linen bin corner solution is a handy space saver for clothes, bedding or towels. If you love shoes then the pull out shoe shelf is a must, simply ask your designer for a host of new interior storage ideas.