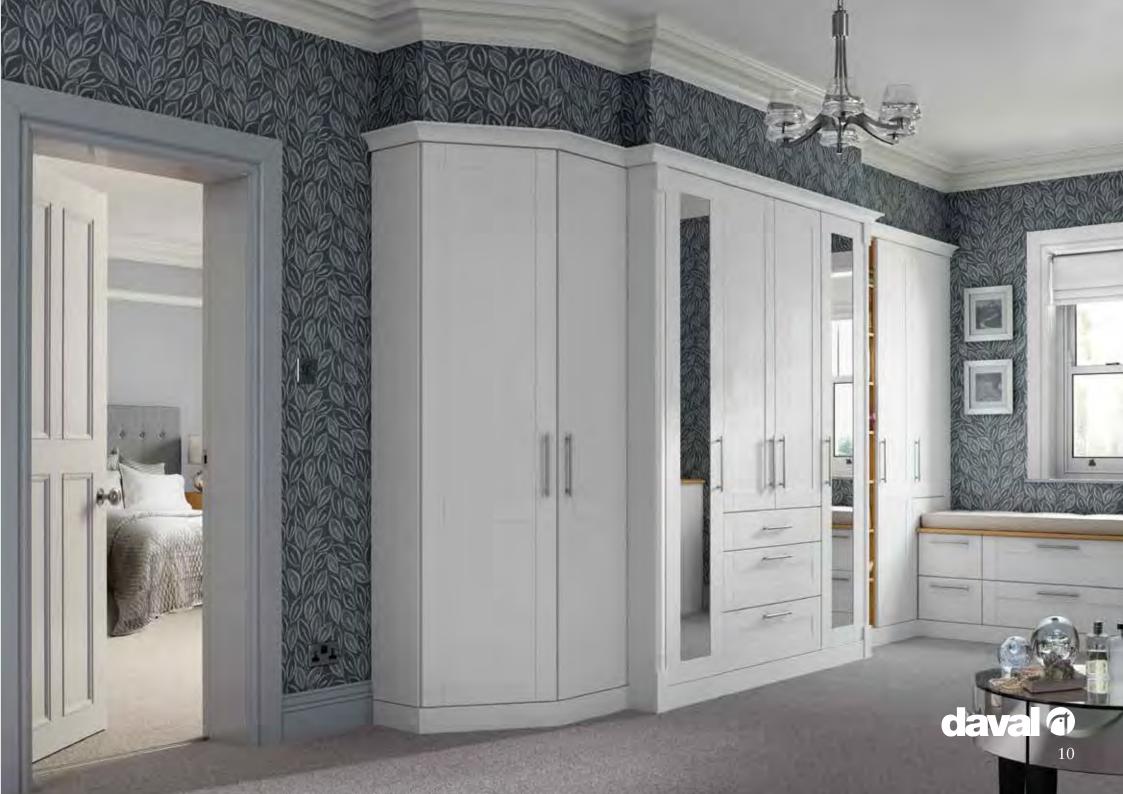

Harvard is a simple and clean shaker style with unfussy lines that can be flexible to your design ideas. Full length mirrors are a must when getting ready for the perfect night out and the drawers under the window make a comfortable window seat. Angled end wardrobes are ideally placed near doors to create a smooth flow when entering the room and are great for storing shoes and jumpers. Our innovative new Nature Trend finish has been developed to provide the ultimate luxurious painted wood effect. Choose from White or Alabaster and both come with a matching cabinet to complete the high-end look.