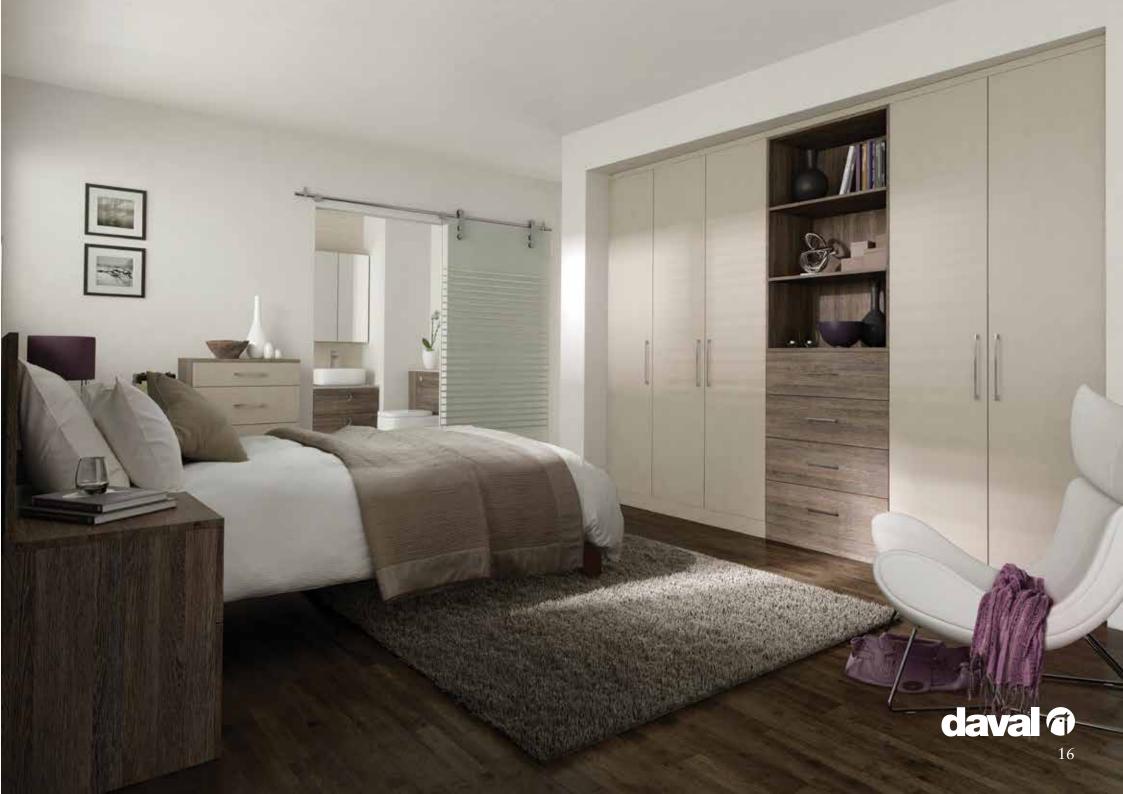

#### Sloping Ceilings

We offer a wide range of bedrooms available to suit awkward angles turning unusable space into premium storage.

#### Width Adjustment

Width Adjustment from 300mm to 1200mm wide, ideal when planing from wall to wall so there is no need to compromise and have odd sized doors. Every door could be the exact same size for the finest look and maximum storage potential.

#### Height Adjustment

Height Adjustment from 1502mm to 2750mm so there is no need for large infill panels or top boxes above the wardrobe which look unsightly, add unnecessary cost and compromise on storage. Just premium floor to ceiling storage.

#### Depth Adjustment

Depth Adjustment from 360mm to 900mm, ideal when planning around chimney breasts, alcoves and back slopes.