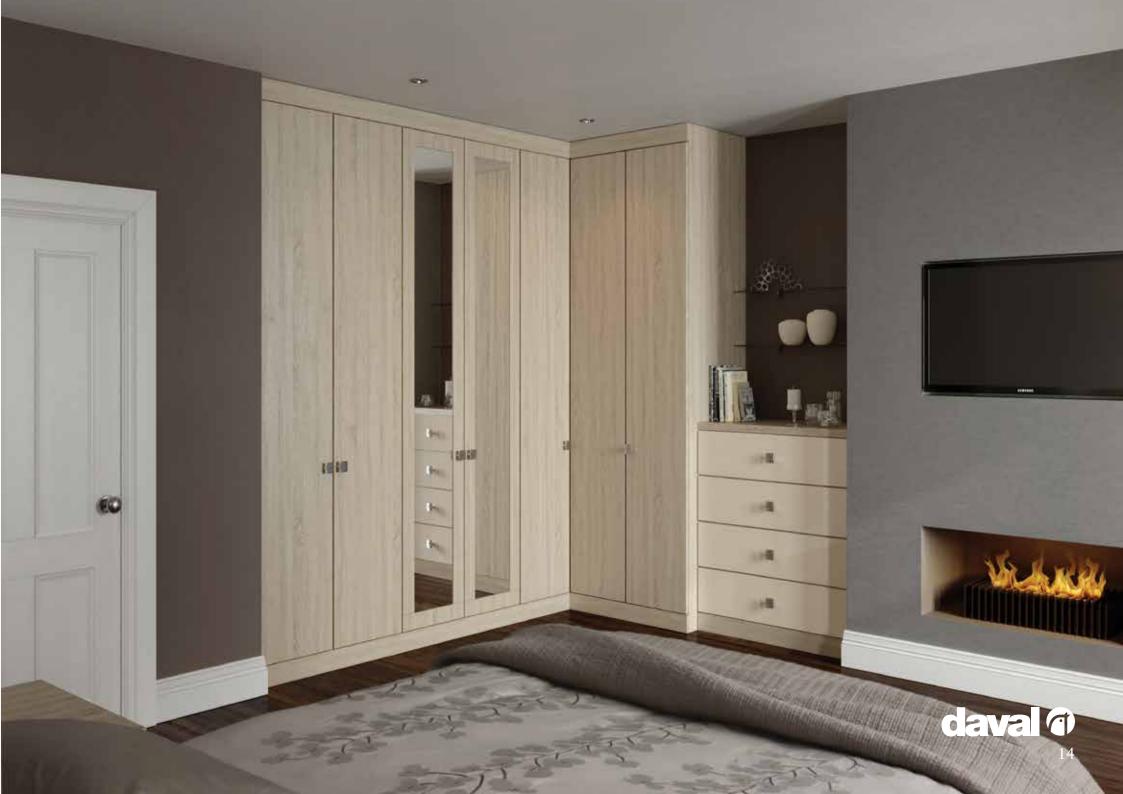

# Buxton

Buxton is an elegant range of furniture shown in Lancaster Oak, a contemporary natural looking design that will last the test of time.

Choose from a combination of glass or mirror wardrobes and matching accessories for a look that's just for you.