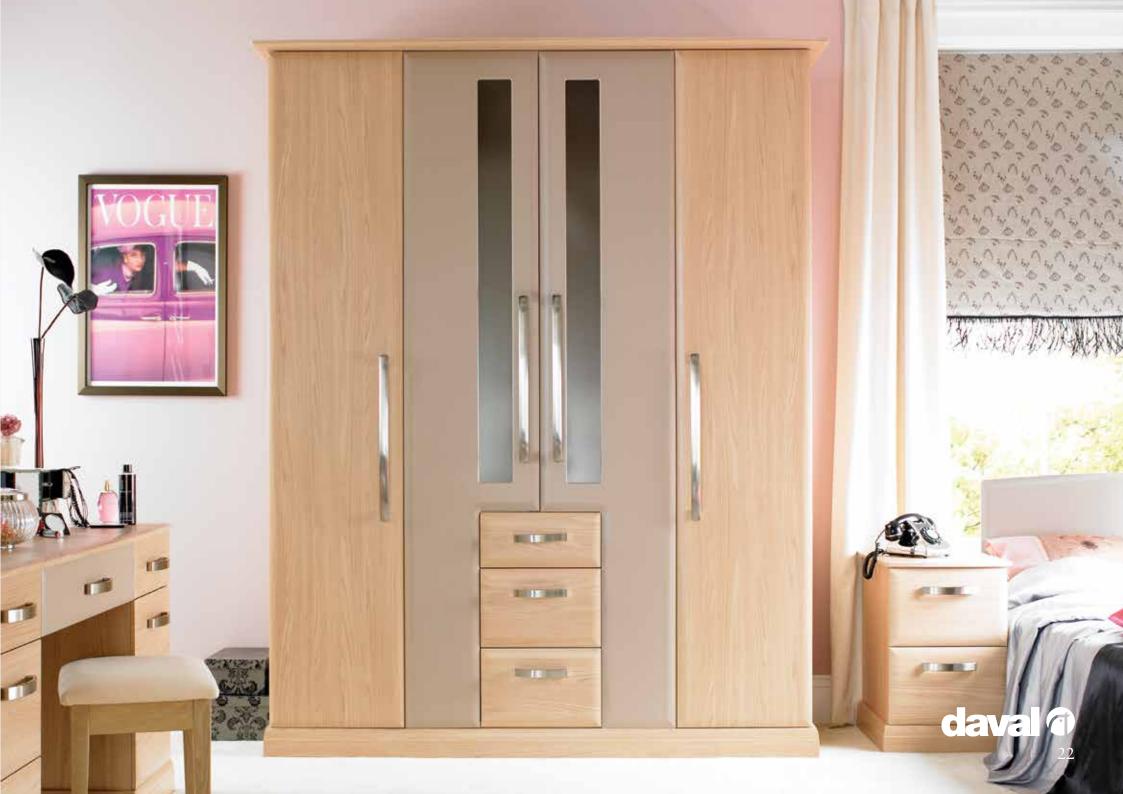

Harvard is a simple and clean shaker style with unfussy lines that can be flexible to your design ideas. Full length mirrors are a must when getting ready for the perfect night out and the drawers under the window make a comfortable window seat. Angled end wardrobes are ideally placed near doors to create a smooth flow when entering the room and are great for storing shoes and jumpers. Our innovative new Nature Trend finish has been developed to provide the ultimate luxurious painted wood effect. Choose from White or Alabaster and both come with a matching cabinet to complete the high-end look.

Angled wardrobes maximise the potential space within your bedroom and hand cut lead crystal handles complete the look. The comfortable and sumptuous stool in textured Pearl is a must have for any dressing table and the new link drawer height provides the maximum amount of knee space without compromising on storage.