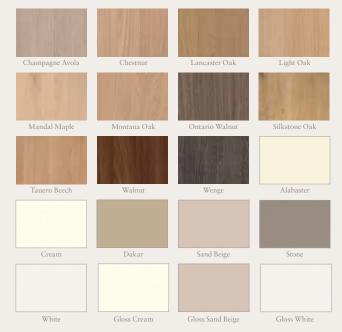

# Range Guide

Nature Trend, a painted wood grain effect

Rio

Como

| Champagne Avola | Chestnut    | Lancaster Oak  | Light Oak     |
|-----------------|-------------|----------------|---------------|
|                 |             |                |               |
| Mandal Maple    | Montana Oak | Ontario Walnut | Silkstone Oak |
|                 |             |                |               |
| Tauern Beech    | Walnut      | Wenge          | Alabaster     |
|                 |             |                |               |
| Cream           | Dakar       | Sand Beige     | Stone         |
|                 |             |                |               |
|                 |             |                |               |