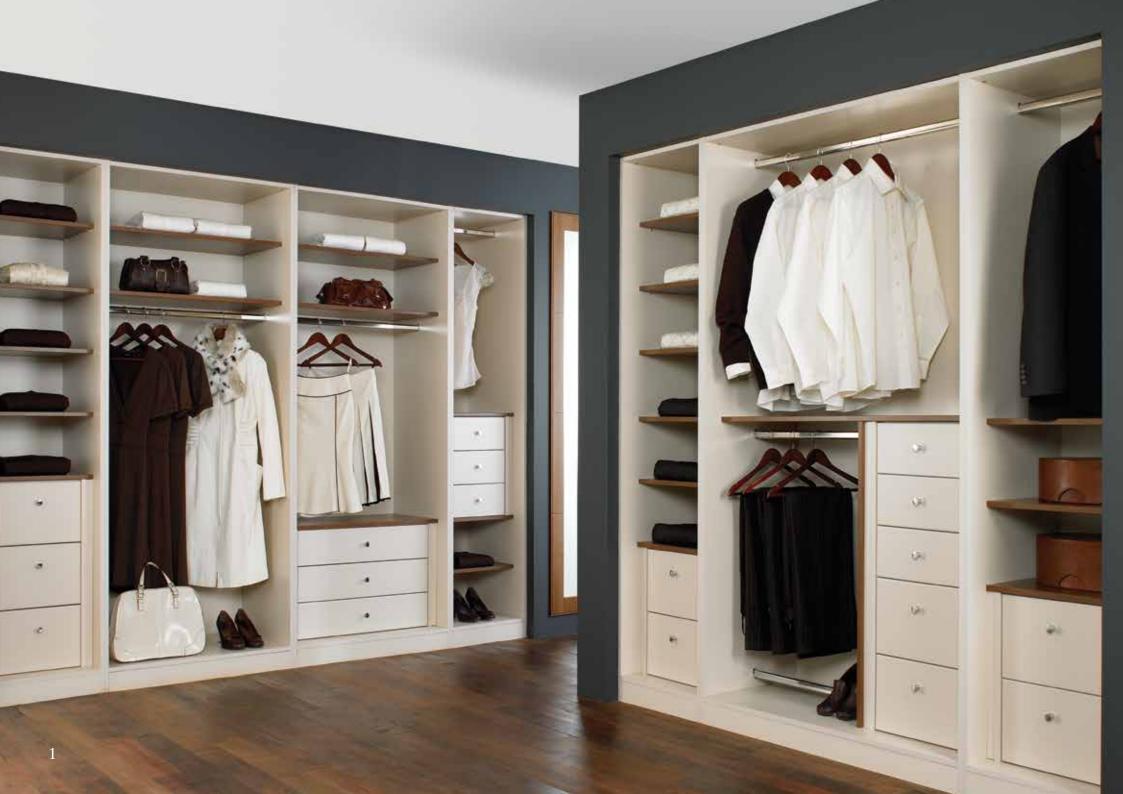

Option-i, our unique production technology, is the driving force behind Daval.

It allows us to manufacture made to order, made to measure furniture so that you can maximise your storage space from floor to ceiling and wall to wall.

Our heritage as a cabinet maker is what makes us so passionate not only about design, but more importantly what happens behind the door. All furniture comes with our 5 year manufacturing guarantee.

Simply measure your space and we'll create a bespoke wardrobe solution just for you.

#### Width Adjustment

Width Adjustment from 300mm to 1200mm wide, ideal when planing from wall to wall so there is no need to compromise and have odd sized doors. Every door could be the exact same size for the finest look and maximum storage potential.

#### Height Adjustment

Height Adjustment from 1502mm to 2750mm so there is no need for large infill panels or top boxes above the wardrobe which look unsightly, add unnecessary cost and compromise on storage. Just premium floor to ceiling storage.

#### Depth Adjustment

Depth Adjustment from 360mm to 900mm, ideal when planning around chimney breasts, alcoves and back slopes.