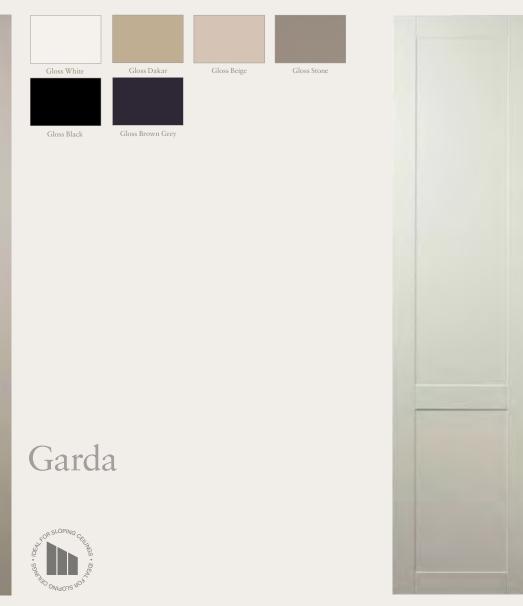

### Garda

A simple and refreshing range of bedroom furniture finished in Beige high gloss acrylic and natural yet textured Avola. The wardrobes are fitted flush to the ceiling creating a symmetrical look and finished with attractive chrome loop handles.