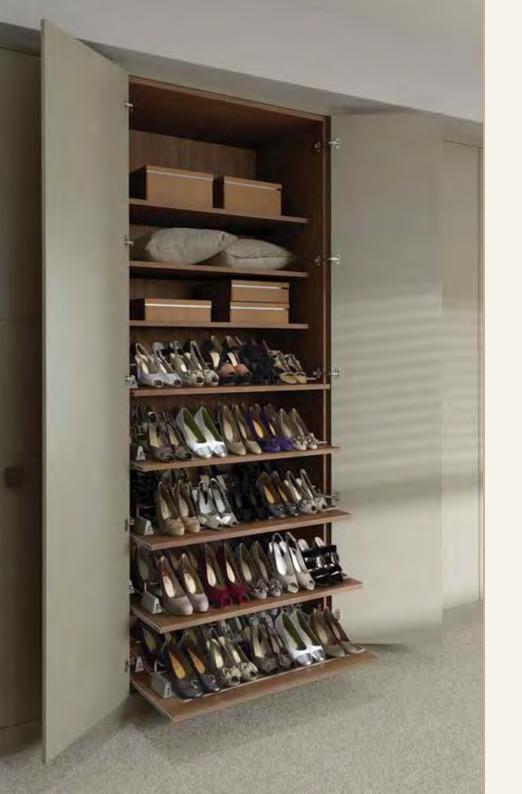

#### Roma

Roma is a clean and versatile slab door which looks comfortable in any home. Contemporary wardrobes fit flush to the ceiling to maximise the storage space available leaving a clean finish. The textured Wenge creates a warm and tactile combination with matt touch Stone for a premium and exclusive appeal. Ask your designer about our range of wardrobe interior pull outs to maximise the storage potential in your bedroom.

A combination of high line and low line units form a comfortable bed area and the linen bin corner solution is a handy space saver for clothes, bedding or towels. If you love shoes then the pull out shoe shelf is a must, simply ask your designer for a host of new interior storage ideas.

#### Interiors

At Daval we believe in creative functionality. Effective storage solutions are as important to us as exterior styling, which is why we offer a wide range of interior options with unique features to meet your individual needs.