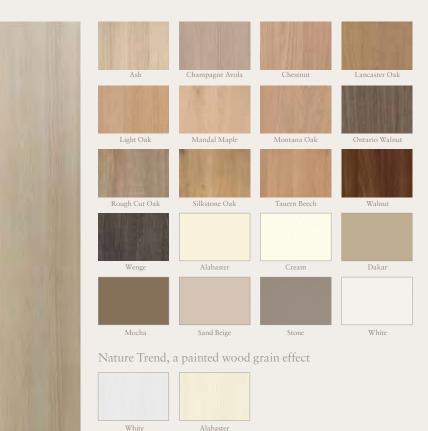

# Range Guide

Nature Trend, a painted wood grain effect

Rio

Como

| Champagne Avola | Chestnut    | Lancaster Oak  | Light Oak     |
|-----------------|-------------|----------------|---------------|
|                 |             |                |               |
| Mandal Maple    | Montana Oak | Ontario Walnut | Silkstone Oak |
|                 |             |                |               |
| Tauern Beech    | Walnut      | Wenge          | Alabaster     |
|                 |             |                |               |
| Cream           | Dakar       | Sand Beige     | Stone         |
|                 |             |                |               |
|                 |             |                |               |

Nature Irend, a painted wood grain effect

Genoa