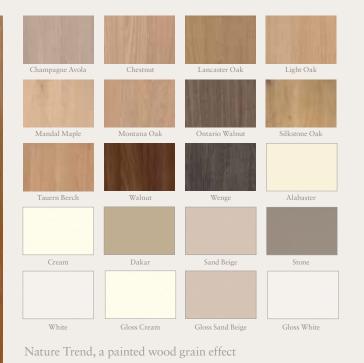

# Range Guide

Nature Trend, a painted wood grain effect

Rio

Como

| Champagne Avola | Chestnut    | Lancaster Oak  | Light Oak     |
|-----------------|-------------|----------------|---------------|
|                 |             |                |               |
| Mandal Maple    | Montana Oak | Ontario Walnut | Silkstone Oak |
|                 |             |                |               |
| Tauern Beech    | Walnut      | Wenge          | Alabaster     |
|                 |             |                |               |
| Cream           | Dakar       | Sand Beige     | Stone         |
|                 |             |                |               |
|                 |             |                |               |