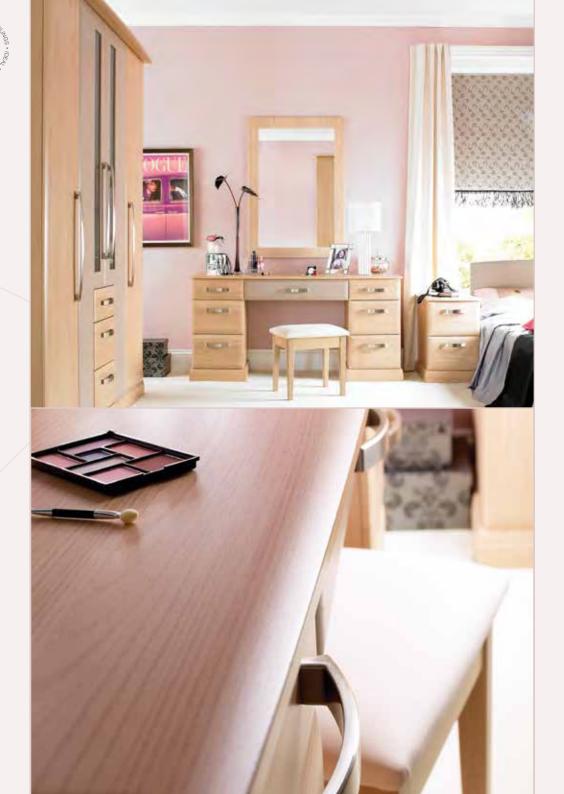

Harvard is a simple and clean shaker style with unfussy lines that can be flexible to your design ideas. Full length mirrors are a must when getting ready for the perfect night out and the drawers under the window make a comfortable window seat. Angled end wardrobes are ideally placed near doors to create a smooth flow when entering the room and are great for storing shoes and jumpers. Our innovative new Nature Trend finish has been developed to provide the ultimate luxurious painted wood effect. Choose from White or Alabaster and both come with a matching cabinet to complete the high-end look.

Angled wardrobes maximise the potential space within your bedroom and hand cut lead crystal handles complete the look. The comfortable and sumptuous stool in textured Pearl is a must have for any dressing table and the new link drawer height provides the maximum amount of knee space without compromising on storage.