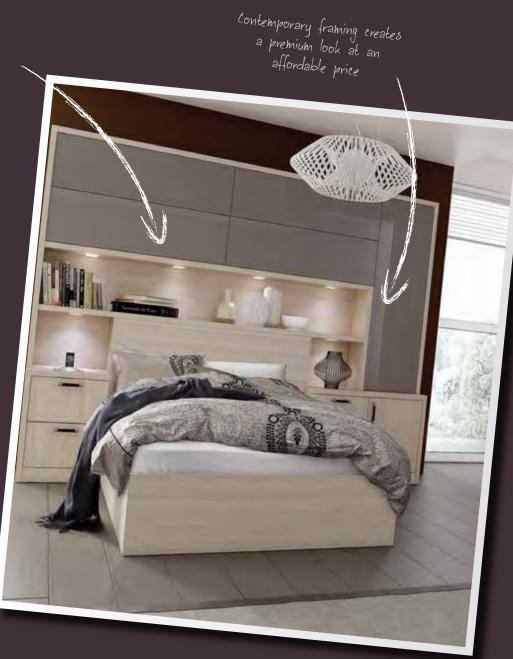

Champagne Avola

Wenge

All Daval's products are sustainably sourced, but thanks to its recycled cardboard honeycomb core, i-lite uses less wood and is up to 60% lighter than solid chipboard products.

i-lite can be used anywhere in the home from worktops, end panels, contemporary framing, and headboards so ask your designer how i-lite can be used on your next project - the possibilities are endless.