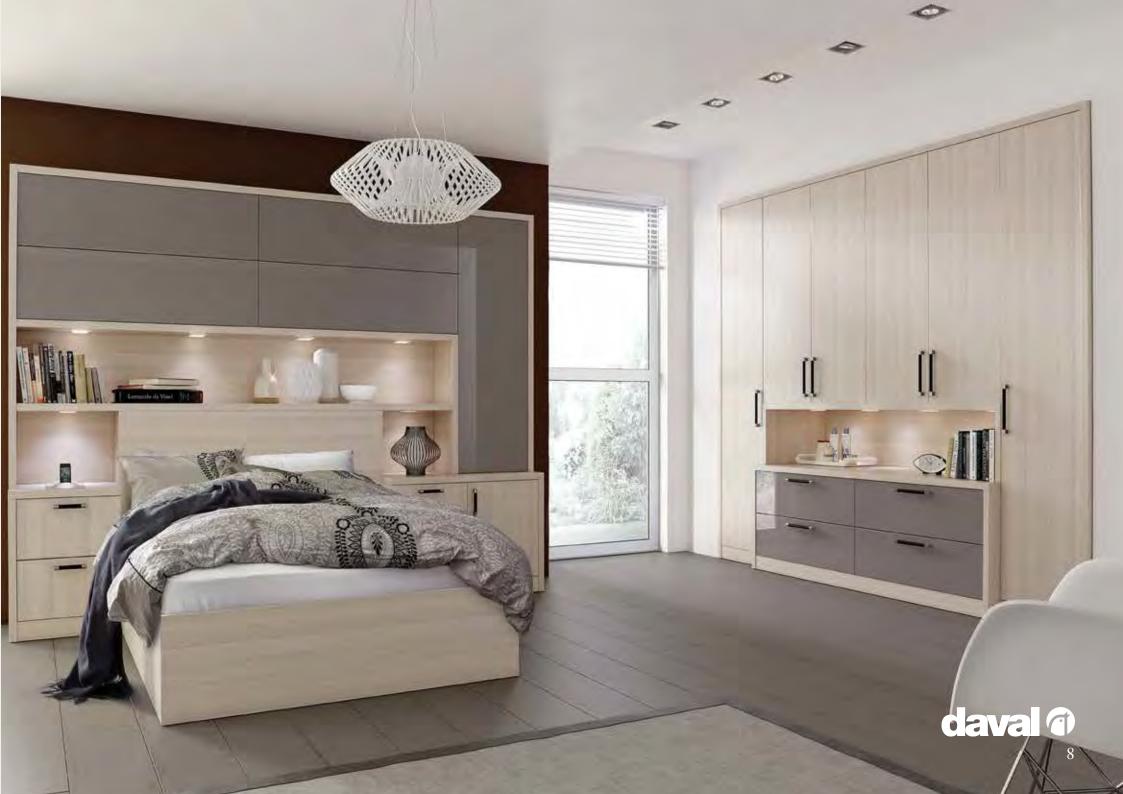

#### Sloping Ceilings

We offer a wide range of bedrooms available to suit awkward angles turning unusable space into premium storage.

#### Width Adjustment

Width Adjustment from 300mm to 1200mm wide, ideal when planing from wall to wall so there is no need to compromise and have odd sized doors. Every door could be the exact same size for the finest look and maximum storage potential.

#### Height Adjustment

Height Adjustment from 1502mm to 2750mm so there is no need for large infill panels or top boxes above the wardrobe which look unsightly, add unnecessary cost and compromise on storage. Just premium floor to ceiling storage.

#### Depth Adjustment

Depth Adjustment from 360mm to 900mm, ideal when planning around chimney breasts, alcoves and back slopes.