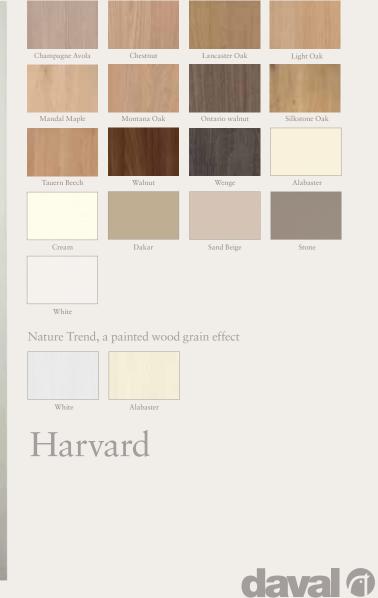

Harvard is a simple and clean shaker style with unfussy lines that can be flexible to your design ideas. Full length mirrors are a must when getting ready for the perfect night out and the drawers under the window make a comfortable window seat. Angled end wardrobes are ideally placed near doors to create a smooth flow when entering the room and are great for storing shoes and jumpers. Our innovative new Nature Trend finish has been developed to provide the ultimate luxurious painted wood effect. Choose from White or Alabaster and both come with a matching cabinet to complete the high-end look.

# Range Guide

Nature Trend, a painted wood grain effect

Rio

Como

| Champagne Avola | Chestnut    | Lancaster Oak  | Light Oak     |
|-----------------|-------------|----------------|---------------|
|                 |             |                |               |
| Mandal Maple    | Montana Oak | Ontario Walnut | Silkstone Oak |
|                 |             |                |               |
| Tauern Beech    | Walnut      | Wenge          | Alabaster     |
|                 |             |                |               |
| Cream           | Dakar       | Sand Beige     | Stone         |
|                 |             |                |               |
|                 |             |                |               |