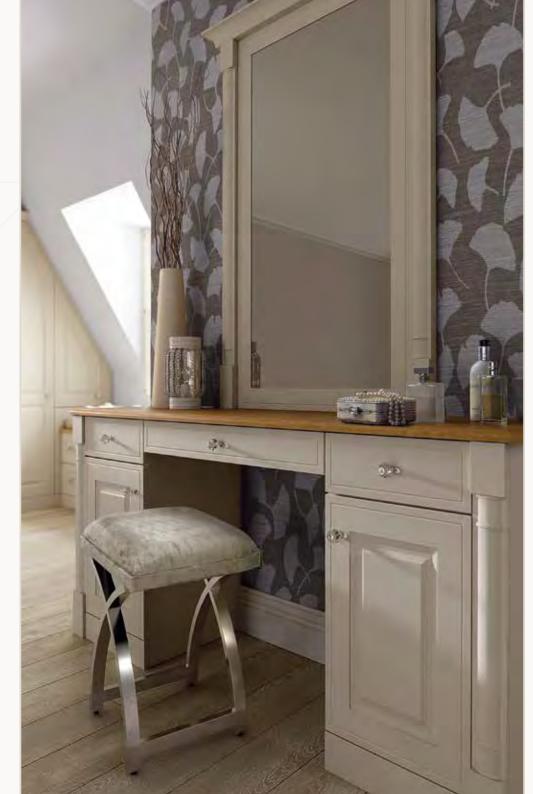

#### York

A stunning traditional bedroom that oozes character with a unique T-bar design. Available with a cathedral top glass option, here we have added decorative pediments to the wardrobe and dressing table as well as a decorative top panel beneath the cornice. The dressing table features down lighting, matching mirror, stool and link drawer with glass display cabinets to surround.