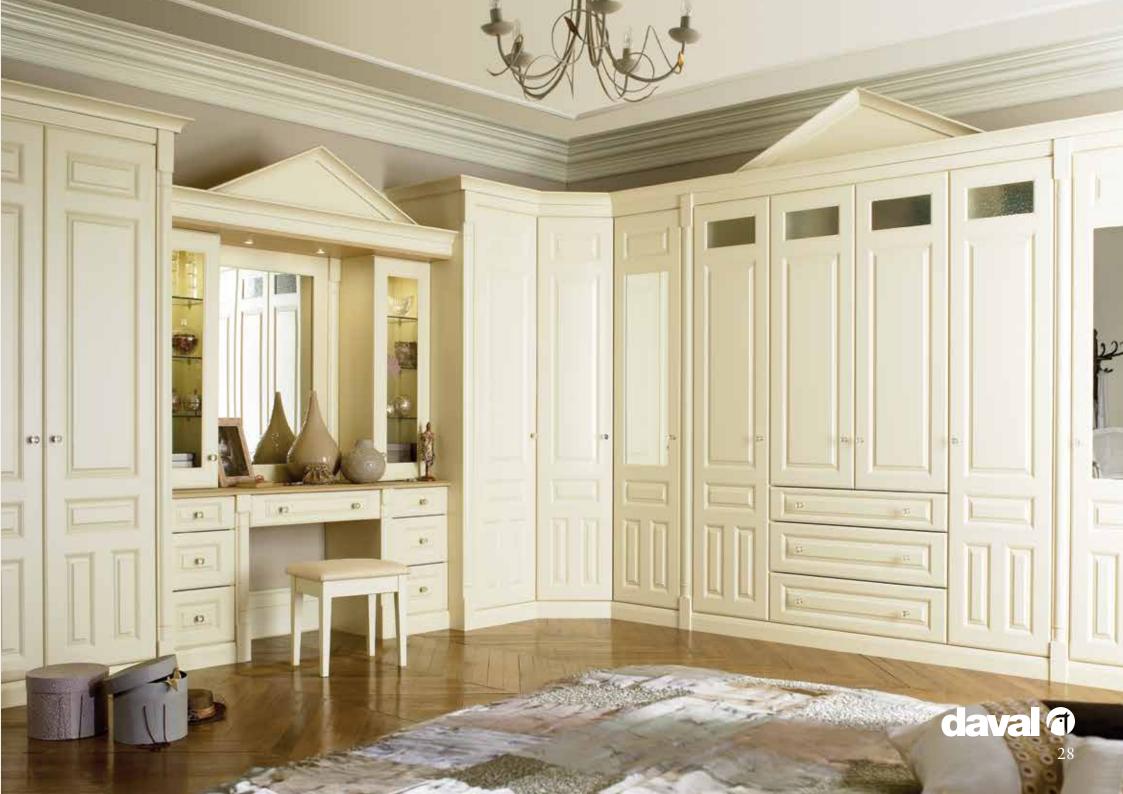

A modern day classic design, Windsor is an in-frame effect range with British craftsmanship and attention to detail. Shown in Alabaster, a clean and light finish that provides a flexible pallet for you to combine your own ideas.

Angled wardrobes maximise the potential space within your bedroom and hand cut lead crystal handles complete the look. The comfortable and sumptuous stool in textured Pearl is a must have for any dressing table and the new link drawer height provides the maximum amount of knee space without compromising on storage.