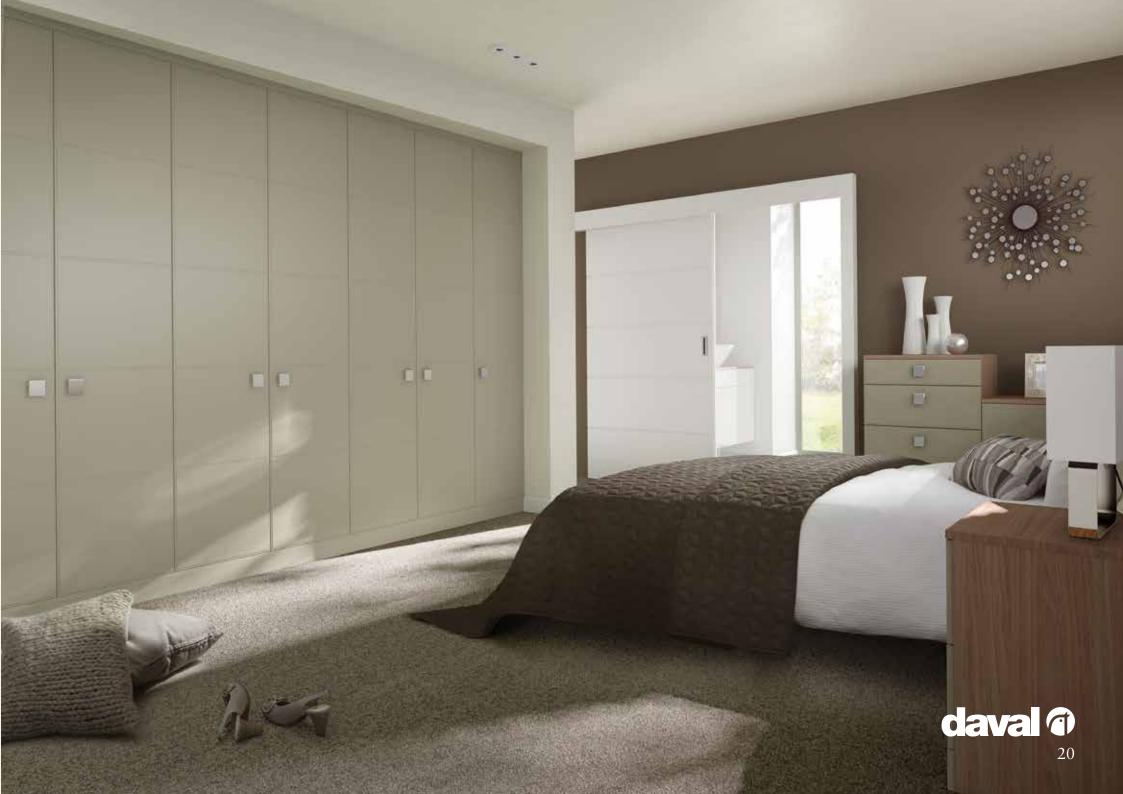

#### Width Adjustment

Width Adjustment from 300mm to 1200mm wide, ideal when planing from wall to wall so there is no need to compromise and have odd sized doors. Every door could be the exact same size for the finest look and maximum storage potential.

#### Height Adjustment

Height Adjustment from 1502mm to 2750mm so there is no need for large infill panels or top boxes above the wardrobe which look unsightly, add unnecessary cost and compromise on storage. Just premium floor to ceiling storage.