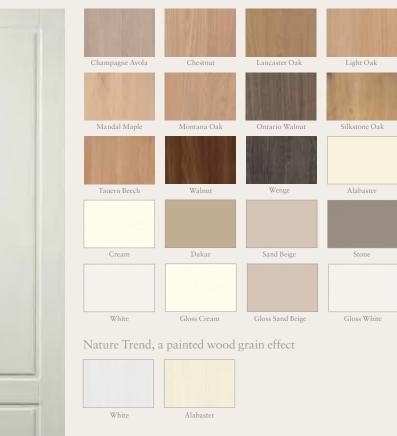

# Range Guide

Nature Trend, a painted wood grain effect

Rio

Como

| Champagne Avola | Chestnut    | Lancaster Oak  | Light Oak     |
|-----------------|-------------|----------------|---------------|
|                 |             |                |               |
| Mandal Maple    | Montana Oak | Ontario Walnut | Silkstone Oak |
|                 |             |                |               |
| Tauern Beech    | Walnut      | Wenge          | Alabaster     |
|                 |             |                |               |
| Cream           | Dakar       | Sand Beige     | Stone         |
|                 |             |                |               |
|                 |             |                |               |

Nature Irend, a painted wood grain effect

Genoa