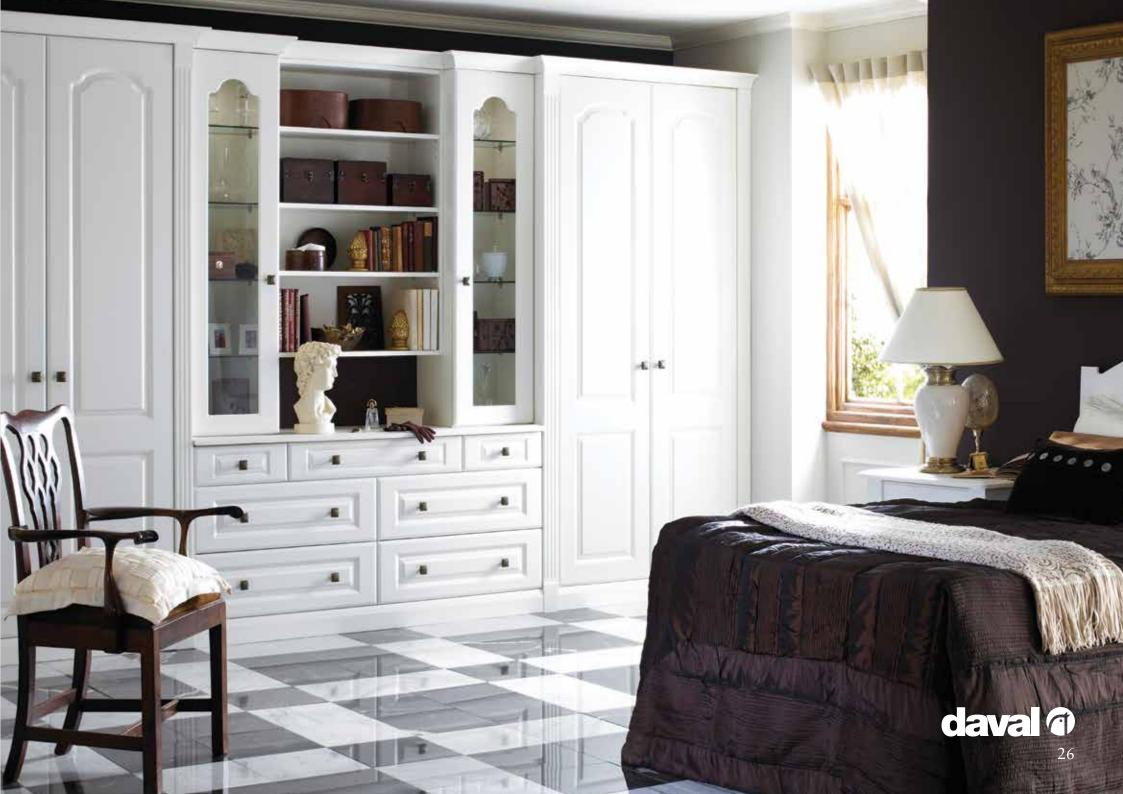

# Chardonnay

The Chardonnay design is a detail arched profile above the door and matching fluted pilasters. Here we have created a unique dresser combination including a bookcase and display cabinets with glass shelving. To finish the room we have coordinated the look with a matching Chardonnay headboard and bedside chests.