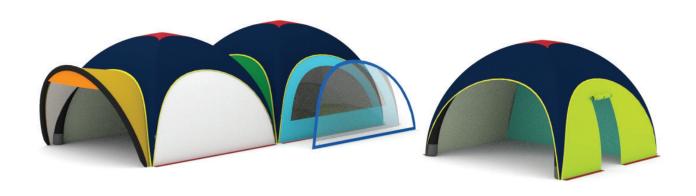

## **CONCEPT**

AXION Easy is a high quality inflatable tent with simplified structure, respecting financial limits of our clients. Even with limited budget it provides them an opportunity to use a quality brand inflatable tent, made in the EU, without compromises. An EASY model is an easy concept of four independent inflatable legs nicely forming a roof with a place for four artworks to be printed by sublimation printing without color limits. Similar to other AXION models, there is a possibility to use different branded roofs with one structure, easily changeable by the zip-off technology for better promotion. The zip-off cover, walls, visors and the entire inflatable structure can be printed in full color dye sublimation upon demand.