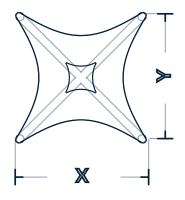

|                            |       | Easy 33                                                                     | Easy 44 | Easy 55 | Easy 66 |
|----------------------------|-------|-----------------------------------------------------------------------------|---------|---------|---------|
| width "X"                  | (cm)  | 330                                                                         | 400     | 500     | 600     |
|                            | (ft)  | 10′10″                                                                      | 13'2"   | 16′5″   | 19'9"   |
| length "Y"                 | (cm)  | 330                                                                         | 400     | 500     | 600     |
|                            | (ft)  | 10′10″                                                                      | 13′2″   | 16′5″   | 19'9"   |
| height "Z"                 | (kg)  | 285                                                                         | 290     | 350     | 420     |
|                            | (lbs) | 9′4″                                                                        | 9′5″    | 11′6″   | 13′10″  |
| Covered area               | (m2)  | 11                                                                          | 16      | 25      | 36      |
|                            | (ft2) | 118,4                                                                       | 172,2   | 269,1   | 387,5   |
| weight                     | (kg)  | 20                                                                          | 25      | 30      | 42      |
|                            | (lbs) | 44,1                                                                        | 55,1    | 66,1    | 92,6    |
| time                       |       | 0:10                                                                        | 0:14    | 0:17    | 0:20    |
| person                     |       | 1                                                                           | 1       | 1       | 1-2     |
| dye sublimation print      |       | roof/walls/structure                                                        |         |         |         |
| material                   |       | polyester / TPU                                                             |         |         |         |
| flame retardancy           |       | EN 13501-1                                                                  |         |         |         |
| standart scope of delivery |       | transport bag - steel anchoring set - anchoring ropes - repair kit - manual |         |         |         |