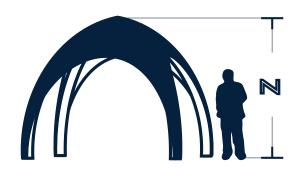

|                            |       | Easy 33                                                                     | Easy 44 | Easy 55 | Easy 66 |
|----------------------------|-------|-----------------------------------------------------------------------------|---------|---------|---------|
| width "X"                  | (cm)  | 330                                                                         | 400     | 500     | 600     |
|                            | (ft)  | 10′10″                                                                      | 13'2"   | 16′5″   | 19'9"   |
| length "Y"                 | (cm)  | 330                                                                         | 400     | 500     | 600     |
|                            | (ft)  | 10′10″                                                                      | 13′2″   | 16′5″   | 19'9"   |
| height "Z"                 | (kg)  | 285                                                                         | 290     | 350     | 420     |
|                            | (lbs) | 9′4″                                                                        | 9′5″    | 11′6″   | 13′10″  |
| Covered area               | (m2)  | 11                                                                          | 16      | 25      | 36      |
|                            | (ft2) | 118,4                                                                       | 172,2   | 269,1   | 387,5   |
| weight                     | (kg)  | 20                                                                          | 25      | 30      | 42      |
|                            | (lbs) | 44,1                                                                        | 55,1    | 66,1    | 92,6    |
| time                       |       | 0:10                                                                        | 0:14    | 0:17    | 0:20    |
| person                     |       | 1                                                                           | 1       | 1       | 1-2     |
| dye sublimation print      |       | roof/walls/structure                                                        |         |         |         |
| material                   |       | polyester / TPU                                                             |         |         |         |
| flame retardancy           |       | EN 13501-1                                                                  |         |         |         |
| standart scope of delivery |       | transport bag - steel anchoring set - anchoring ropes - repair kit - manual |         |         |         |