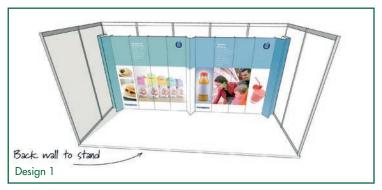

## Recyclable display solutions for exhibitors

Design ideas for 100% recyclable cardboard exhibition stands that can be scaled up or down and personlised to your own requirements with your own graphics and features.