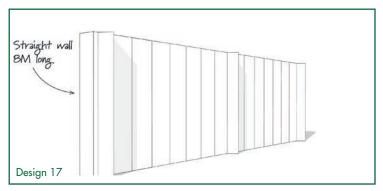

## Recyclable display solutions for exhibitors

Design ideas for 100% recyclable cardboard exhibition stands that can be scaled up or down and personlised to your own requirements with your own graphics and features.