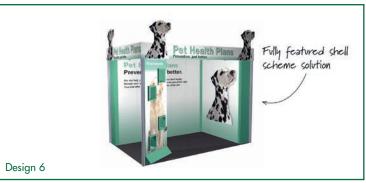

## Recyclable display solutions for exhibitors

Design ideas for 100% recyclable cardboard exhibition stands that can be scaled up or down and personlised to your own requirements with your own graphics and features.