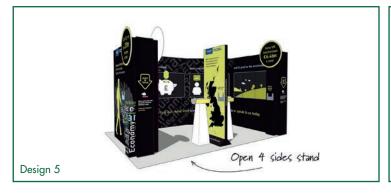

## Recyclable display solutions for exhibitors

Design ideas for 100% recyclable cardboard exhibition stands that can be scaled up or down and personlised to your own requirements with your own graphics and features.