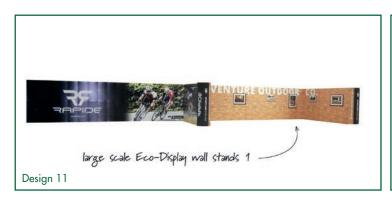

## Recyclable display solutions for exhibitors

Design ideas for 100% recyclable cardboard exhibition stands that can be scaled up or down and personlised to your own requirements with your own graphics and features.