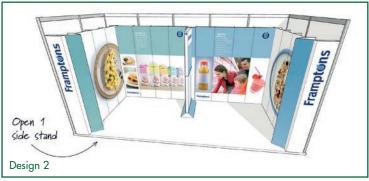

## Recyclable display solutions for exhibitors

Design ideas for 100% recyclable cardboard exhibition stands that can be scaled up or down and personlised to your own requirements with your own graphics and features.