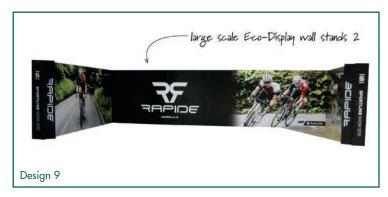

## Recyclable display solutions for exhibitors

Design ideas for 100% recyclable cardboard exhibition stands that can be scaled up or down and personlised to your own requirements with your own graphics and features.