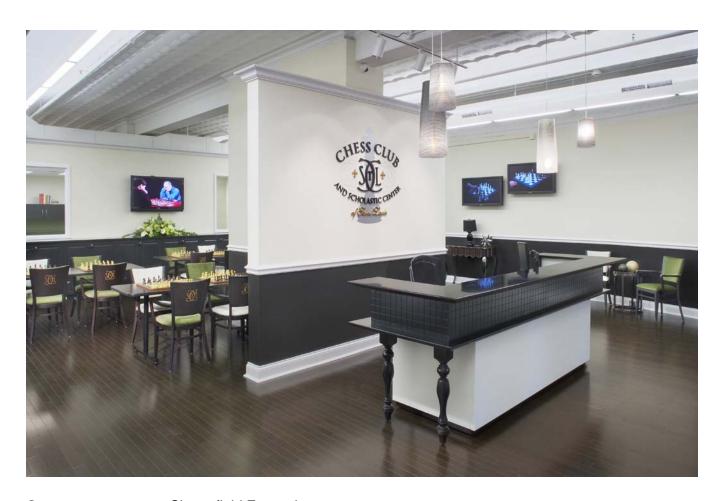

## The Chess Club of St. Louis

**Project Profile: Specialty** 

Owner: Sinquefield Enterprises

**Architect:** Arcturis

**Description**: This project consists of a gut rehab of retail and apartment space in a historic

building in the central west end. It includes very sophisticated video and data systems to allow both on-site and multinational play. First level includes high end wood flooring, ceramic tile, and special millwork. Second floor level made use of the existing light monitors coupled with low voltage lighting systems. Video art

graces the elegant VIP conference and chess room.