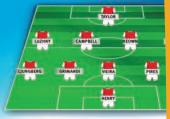

## **SPORTS**

Ideal for any sports analysis, OB or studio configurations with multiple touch screen capability, Talent VT control, team / roster line up, fast real time operation with stunning graphics.

Stretchy Arrows • Draw • Curved Arrows • Graphics • Spotlights • Split Lines • Hot Spot Triggers • Angles • Spot Zooms
Team / Rosters • Perspective • Area / Off-Side • VTR Control • Circles • HD Web Browser • Rectangles • Swift Flow
Full Screen Zooms • Snapshots