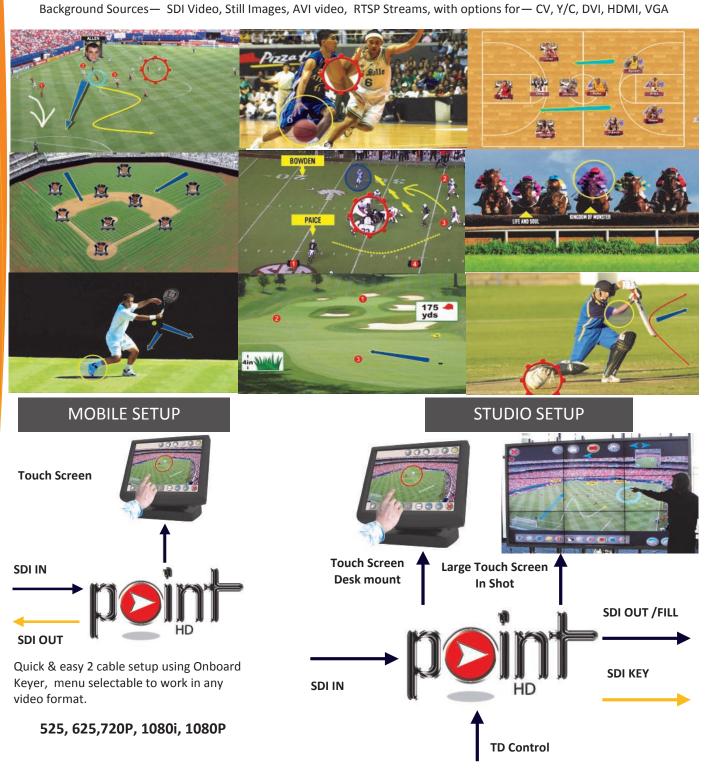

### POINT-HD is unlike any other Telestrator you have encountered before.

Beneath the easy to use, Talent friendly touch screen interface, are layers of powerful tools, functions & customization options, making the POINT-HD a real time, interactive graphics solution that producers & Talent love to use. POINT-HD works in any HD or SD video format, simple setup menu, an onboard switchable Keyer enables outputs to be configured for composited or Key & Fill. Genlock to Input ability provides quick setup for mobile use, with just two video cables.

## **SPORTS**

Ideal for any sports analysis, OB or studio configurations with multiple touch screen capability, Talent VT control, team / roster line up, fast real time operation with stunning graphics.

**NEWS** 

**BUSINESS** 

WEATHER

ENTERTAINMENT

Highlight breaking news with fast graphics over video, maps, traffic reports, cell phone video. Show web pages in HD with live on-air navigation, web video with zoom. Stocks and shares presentations with Fibonacci retracements. Hot spot triggers to control external CG's & DVE's. Easy live weather reports with custom graphics. Incorporate the Telestrator in entertainment shows—Dancing, Comedy, Game shows ....