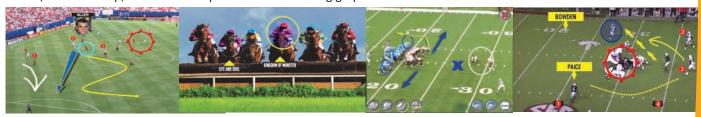

## **SPORTS**

Ideal for any sports analysis, OB or studio configurations with multiple touch screen capability, Talent VT control, team / roster line up, fast real time operation with stunning graphics.

**NEWS** 

**BUSINESS** 

WEATHER

ENTERTAINMENT

Highlight breaking news with fast graphics over video, maps, traffic reports, cell phone video. Show web pages in HD with live on-air navigation, web video with zoom. Stocks and shares presentations with Fibonacci retracements. Hot spot triggers to control external CG's & DVE's. Easy live weather reports with custom graphics. Incorporate the Telestrator in entertainment shows—Dancing, Comedy, Game shows ....

Stretchy Arrows • Draw • Curved Arrows • Graphics • Spotlights • Split Lines • Hot Spot Triggers • Angles • Spot Zooms
Team / Rosters • Perspective • Area / Off-Side • VTR Control • Circles • HD Web Browser • Rectangles • Swift Flow
Full Screen Zooms • Snapshots