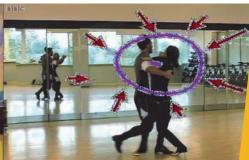

**NEWS** 

**BUSINESS** 

WEATHER

ENTERTAINMENT

Highlight breaking news with fast graphics over video, maps, traffic reports, cell phone video. Show web pages in HD with live on-air navigation, web video with zoom. Stocks and shares presentations with Fibonacci retracements. Hot spot triggers to control external CG's & DVE's. Easy live weather reports with custom graphics. Incorporate the Telestrator in entertainment shows—Dancing, Comedy, Game shows ....