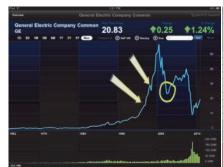

**NEWS** 

**BUSINESS** 

WEATHER

ENTERTAINMENT

Highlight breaking news with fast graphics over video, maps, traffic reports, cell phone video. Show web pages in HD with live on-air navigation, web video with zoom. Stocks and shares presentations with Fibonacci retracements. Hot spot triggers to control external CG's & DVE's. Easy live weather reports with custom graphics. Incorporate the Telestrator in entertainment shows—Dancing, Comedy, Game shows ....