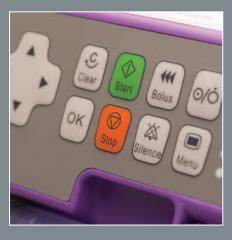

### Automatic safety setup

The P1000 pump is easy to set up. Using the set up screen the operator can enter the time, volume or rate to be delivered.

and as long as two are entered, the third is calculated automatically.

### Safe operation

When the pump is in operation all the parameters are locked to ensure that the settings cannot be changed accidentally.

There are comprehensive auditory and visual alarms which ensure the feed is delivered safely and efficiently.

### Easy use summary

- >> Secure pump and power up
- >> Confirm that an enteral syringe has been installed
- >> Prime syringe, install and check connections
- >> Press arrows to set infusion parameters
- >> Confirm correct tube position then start delivery