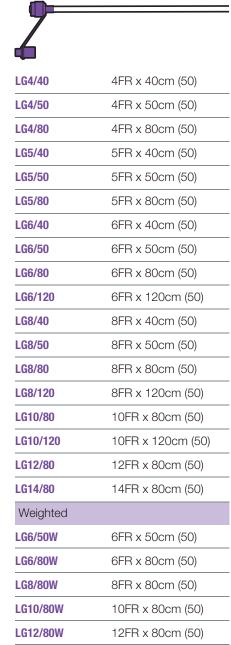

Adapter (50)

**BA01LB** Bulk pack of Stepped Bottle Adapters (50)



BA02L 15-16.5mm Bottle Adapter (50)

**BA02LB** Bulk pack of 15-16.5mm Bottle Adapters (50)

#### ENFit Enteral drainage bags



MED50L 50ml Enteral Drainage Bag (50)

MED100L 100ml Enteral Drainage Bag (50)

MED250L 250ml Enteral Drainage Bag (50)

MED500L 500ml Enteral Drainage Bag (50)

MED1000W 1000ml Enteral Wide Bore Drainage Bag (50)

#### ENFit syringe accessories



C005L Medicine Straw (50)



C020L 20cm Milk Straw (50) C014L 14cm Milk Straw (50) C010L 10cm Milk Straw (50)



MF01L Filter Straw (50)



Enteral Blunt Fill Needle (100)



MN02L Enteral Blunt Fill Needle with Filter (100)



M158/1LD Male Caps (single) (50)

M158/8LD Male Caps 50 packs of 8 (400)

### ENFit short-term polyurethane feeding tubes



#### surfactant kits





#### Accessories



**IN02** 

**NP01** Adult nose plaster (100)

**NP02** Paediatric nose plaster (100)



pH indicator strips (100)

**IN01** pH indicator strips (200)

**SF01** 

Surfactant Kit (25)

**SF02** 

Needle Free Surfactant Kit (25)





## Medicina P1000 enteral syringe pump

The P1000 enteral syringe pump has been designed to deliver small volumes of enteral feed, accurately and safely, using enteral syringes.





Units 1-4, Rivington View Business Park, Station Road, Blackrod, Bolton BL6 5BN, UK Telephone: +44(0)1204 695050 www.medicina.co.uk





leaders in enteral delivery