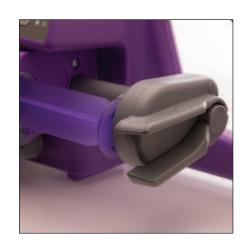

# dedicated safety system eliminating V risks

An important feature of the pump is that the user must confirm they are using an enteral syringe. This will reduce the chance of accidental misconnections.

An important feature of the pump is that the end user must confirm they are using an enteral syringe, this will help to prevent user error. The pump is also coloured purple to further highlight it is to be used alongside enteral consumables.

Many current enteral syringe pumps can be mistaken for intravenous systems. This poses a serious risk to the patients because intravenous syringes can be accidentally filled with enteral feeds, connected to central lines and can be used at high flow rates. These misconnections are not possible with the P1000 pump. The P1000 will only operate once the user has confirmed they have inserted an enteral syringe. This offers a unique additional safety feature for enterally fed patients.

Safety features
have been
put in place
to reduce
misconnections
with the P1000
pump