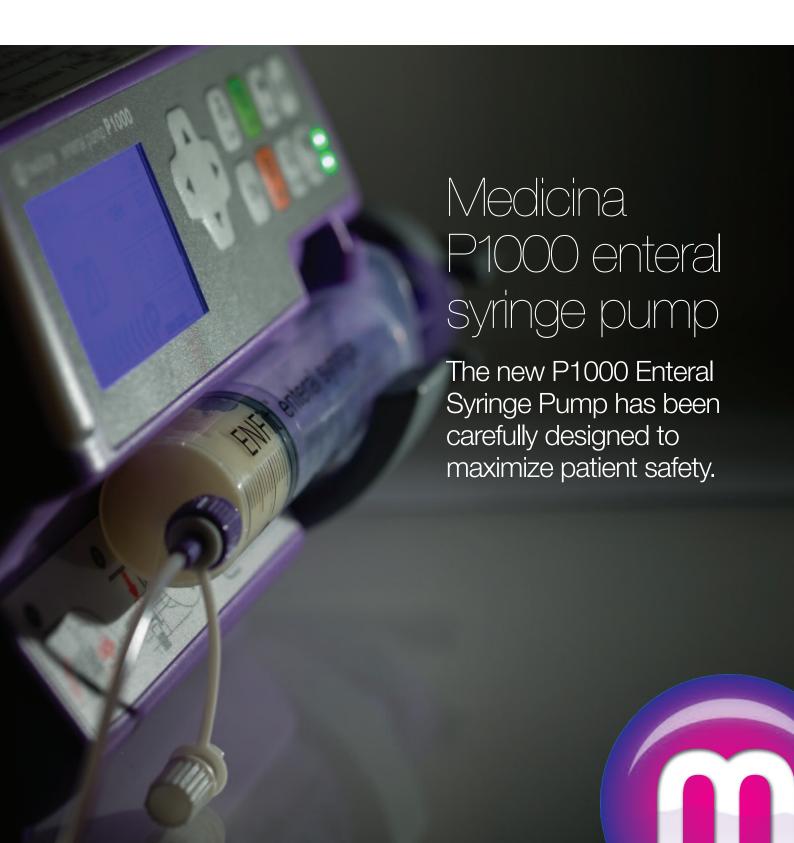

# P1000 enteral syringe pump

The P1000 enteral syringe pump has been designed to deliver small volumes of enteral feed, accurately and safely, using enteral syringes.

The Medicina enteral syringe pump offers a more controlled method of enteral nutritional support to neonates and paediatric patients.

The P1000 is a genuine enteral syringe pump. The pump is part of a complete range of equipment which has been carefully put together to maximize patient safety. The non-IV compatible syringes, feeding tubes and accessories provide a comprehensive feeding system.