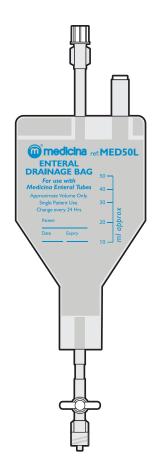

#### ENFit Enteral drainage bags

MED50L 50ml Enteral Drainage Bag (50)

MED100L 100ml Enteral Drainage Bag (50)

MED250L 250ml Enteral Drainage Bag (50)

MED500L 500ml Enteral Drainage Bag (50)

MED1000W 1000ml Enteral Wide Bore Drainage Bag (50)