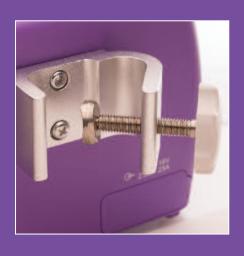

and extension set, eliminating air bubbles

threshold. Pressure in the extension set is

the pre-set occlusion alarm threshold. meet the requirements of different