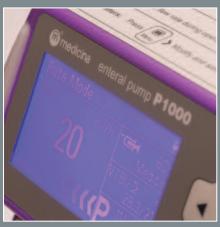

### Automatic safety setup

The P1000 pump is easy to set up. Using the set up screen the operator can enter the time, volume or rate to be delivered.

and as long as two are entered, the third is calculated automatically.

### Safe operation

When the pump is in operation all the parameters are locked to ensure that the settings cannot be changed accidentally.

There are comprehensive auditory and visual alarms which ensure the feed is delivered safely and efficiently.