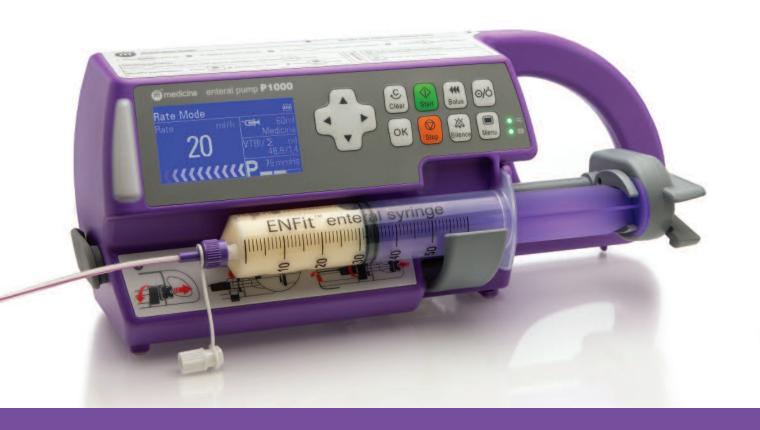

### Automatic safety setup

The P1000 pump is easy to set up. Using the set up screen the operator can enter the time, volume or rate to be delivered.

and as long as two are entered, the third is calculated automatically.

### Safe operation

When the pump is in operation all the parameters are locked to ensure that the settings cannot be changed accidentally.

There are comprehensive auditory and visual alarms which ensure the feed is delivered safely and efficiently.

### Easy use summary

- >> Secure pump and power up
- >> Confirm that an enteral syringe has been installed
- >> Prime syringe, install and check connections
- >> Press arrows to set infusion parameters
- >> Confirm correct tube position then start delivery