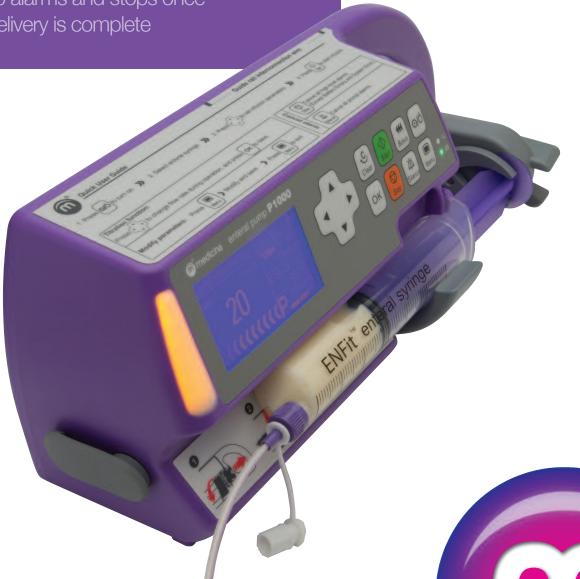

# P1000 enteral syringe pump

The P1000 enteral syringe pump has been designed to deliver small volumes of enteral feed, accurately and safely, using enteral syringes.

The Medicina enteral syringe pump offers a more controlled method of enteral nutritional support to neonates and paediatric patients.

The P1000 is a genuine enteral syringe pump. The pump is part of a complete range of equipment which has been carefully put together to maximize patient safety. The non-IV compatible syringes, feeding tubes and accessories provide a comprehensive feeding system.

An important feature of the pump is that the end user must confirm they are using an enteral syringe, this will help to prevent user error. The pump is also coloured purple to further highlight it is to be used alongside enteral consumables.

Many current enteral syringe pumps can be mistaken for intravenous systems. This poses a serious risk to the patients because intravenous syringes can be accidentally filled with enteral feeds, connected to central lines and can be used at high flow rates. These misconnections are not possible with the P1000 pump. The P1000 will only operate once the user has confirmed they have inserted an enteral syringe. This offers a unique additional safety feature for enterally fed patients.