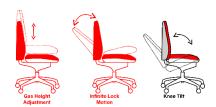

# Features & Benefits:

- Quality knee tilt mechanism with tilt tension
- · High densitymoulded foam seat and backrest
- One piece seat, backrest and arms
- · Integral contoured lumber support
- Nylon fixed armrests
- · Brushed aluminium 5 star base
- · Gas lift tested up to: 150kg
- Usage: 8 hours