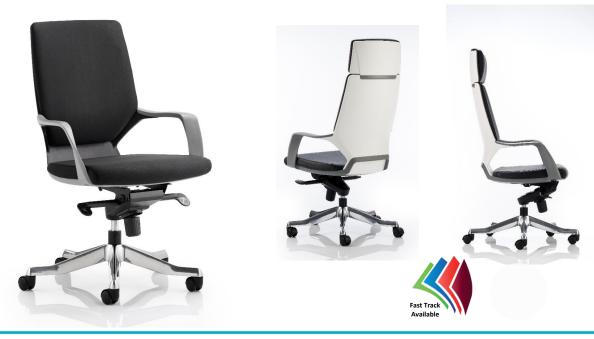

# Xenon Executive Operator Chair

# Variants:

- Black or white shell
- · Matching cantilever chair available

### **Fabric options:**

- Black or blue fabric
- Black or white bonded leather
- Bespoke fabric available

#### **Accessories:**

Headrest available
(Back height with headrest: 730mm)