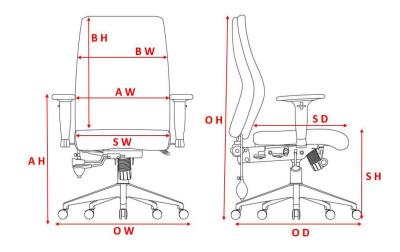

# **Specifications:**

Seat Width: 520mm Seat Depth: 470mm Seat Height: 450-535mm Back Width: 450mm **Back Height:** 540mm Arm Width: 520mm Arm Height: 595mm Overall Width: 640mm Overall Depth: 650mm Overall Height: 1030mm