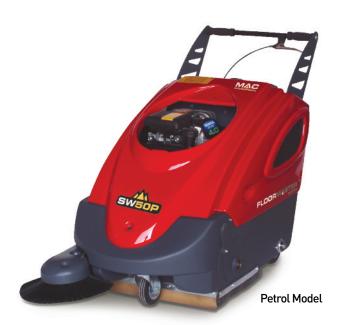

# MAC SW50

# **PEDESTRIAN SWEEPER**

## **Heavy-Duty 500mm Pedestrian Floor Sweeper**

- Robust steel chassis and handle
- Forward traction drive
- · Perfect for agricultural and industrial sweeping
- Superb cleaning performance

### **KEY SPECIFICATION**

510mm Centre Brush Width

680mm Sweeping Width with Side Brush

2,600m<sup>2</sup>/hr Cleaning Performance

Battery or Petrol Available