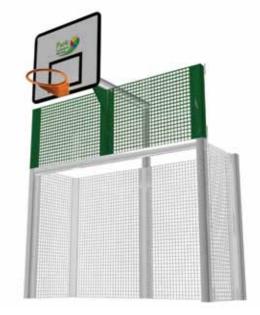

## 3-2-1m x 15m Wide Kickwall

• Full Size Basketball Hoop

3m High 15m Wide Kickwall

Product Code: 51031

Product Code: 51030

• 3m High Panels

• 15m Wide Kickwall Sauare Back Goal

- 3-2-1m High Panels
- 15m Wide Kickwall
- Square Back Goal
- Full Size Basketball Hoop