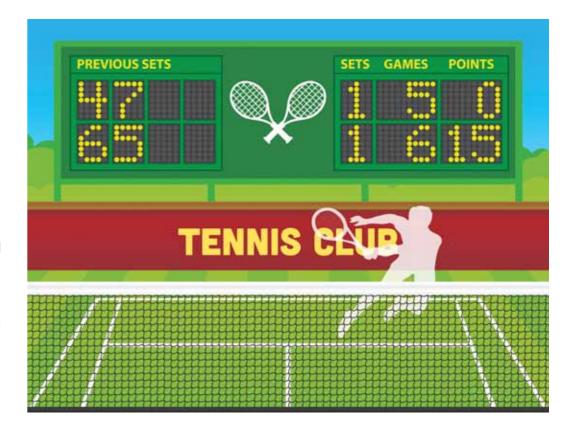

## Tennis Wall

Featuring our D-ZINE panels the Tennis Wall is a full colour graphic applied to steel panel. It is robust and protected from scratches and vandalism. The wall has been designed in a manner that is more than just aiming to get the ball above the net. The 'scoreboard' has tiles of different sizes so a player can practice their accuracy by aiming for either a particular number, square or to hit the tennis racquets. Due to the purpose of the wall as many players that can fit around the wall can use it or a single player can practice alone.