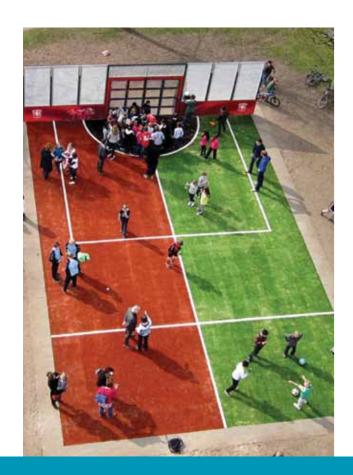

# COLOUR OPTIONS

As we have our own in-house paint booth we are able to produce ballcourt panels and posts in whatever colour you would like. Panels and posts of different colours can be installed within a multi use games area to create a vibrant ballcourt encouraging colour based target training games.

We paint using a high grade powdercoat with UV protection so colours will not fade.