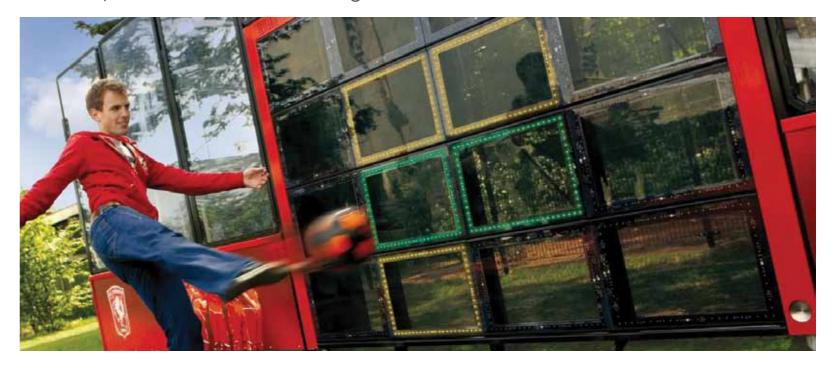

## Sutu

Sutu is a revolutionary innovation. It is an interactive wall which can be used for training of all kinds of ball games. The Sutu stimulates children and adults to play actively outdoors rather than hanging out in front of the computer or TV. In a constantly changing world, the way children play needs to evolve. Sutu is keeping up with this new play world and combines all the positive points of gaming (excitement, competition, gaining levels...) with all the good aspects of playing outside (social development, healthy exercise, neighbourhood involvement).

#### The Games

Spot Sutu gives you the possibility to setup your own competitions to make the challenge even bigger. Over the years, new games will be developed, and this will keep Sutu attractive.

**Colour Sutu**Conquer the wall

**Double Sutu**Copy each other

**Shape Sutu**Shoot out the shape.

**Total Sutu**Fill the entire wall.

**Time Sutu**Hit the wall in time.

**Target Sutu**Hit the target in time.

**Target Sutu Multiplayer** Target Sutu up to 4 teams.

**Speed Sutu**Shoot as hard as possible.

Spot Sutu
Hit the target and set a score.