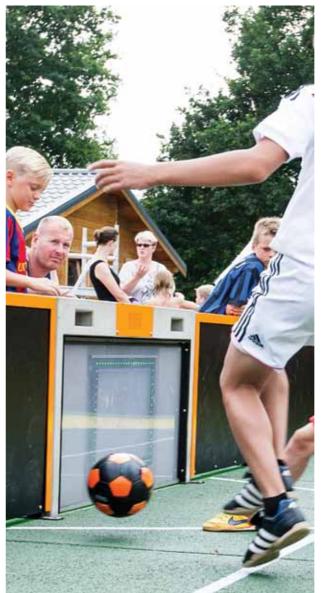

#### Toro

The Toro is a colourful and multifunctional sports field, whereby traditional goals have been replaced with interactive panels.

The field contains 4 interactive goals and a game console. The goals contain vivid LED lights and audio speakers, which light up and interact with the players every time a goal is scored. Players are encouraged to play the various games in whichever way they please.