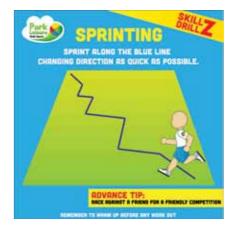

# TRAINING GAMES

One of the restrictions with sports is that you often need more than one person to play. That is why the Skillz Drillz games have been created. They challenge players by putting their abilities to the test through target practice such as dribbling training. They also encourage the development of cardio fitness which is essential for sports that require high levels of stamina.