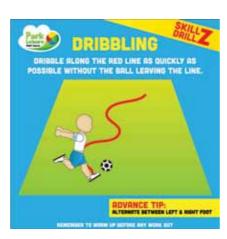

# TRAINING GAMES

One of the restrictions with sports is that you often need more than one person to play. That is why the Skillz Drillz games have been created. They challenge players by putting their abilities to the test through target practice such as dribbling training. They also encourage the development of cardio fitness which is essential for sports that require high levels of stamina.