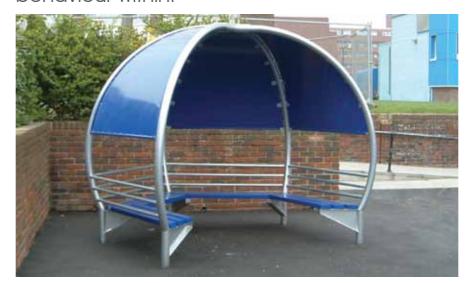

## Astro Pod

The Asto Pod comes in formations varying from 1 segment through to 5 segments to create the right size shelter for your area. Their design ensures a clear line of sight to view behaviour within.