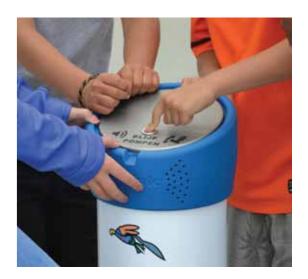

## Sport Bins

An attractively 'sporty' take on a utility item, this bin will attract use and help maintain cleanliness in any sporting environment.