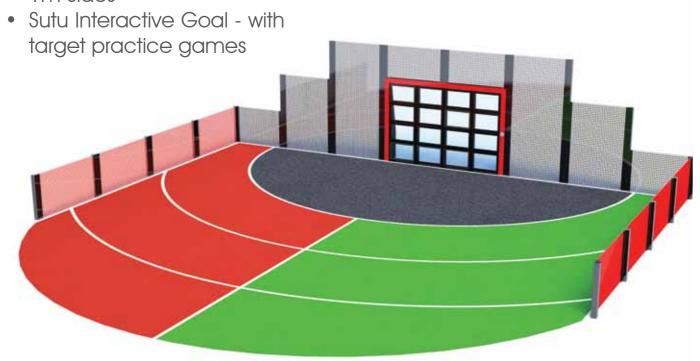

#### Sutu Interactive Ballcourt - Sport Zone System

Product Code: 50970

- 12.3m x 8m Pitch
- 3-2-1m System
- 1m Sides