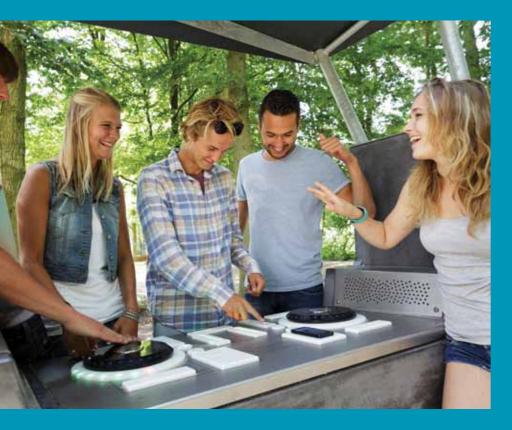

## Fono DJ Booth

Product Code: YA3702

The Fono is an entirely new kind of play set; developed especially for teenagers.

The Fono allows teenagers to play, mix, and share the music on their mobile phones. It is much more than just a DJ-table; it is an overall hangout spot for teenagers where they can entertain themselves and their friends.

No internet connection required! Fono picks up and amplifies any sound from mobile phone speakers.

Music can be played, mixed and morphed through effects. All the while teens are developing a skillset, enhancing their creativity and creating a positive vibe to the given area.