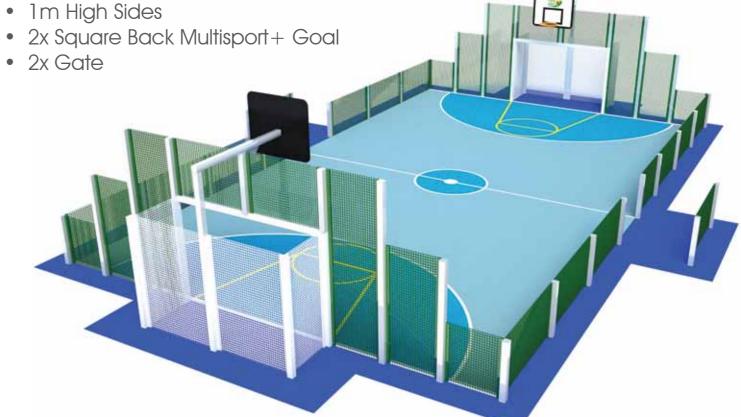

#### Square Back Multisport + Product Code: 52031

- 3m High Panels
- Sauare Back Goal
- Full Size Basketball Hoop
- Closed Back

**EXAMPLE BALLCOURTS** 