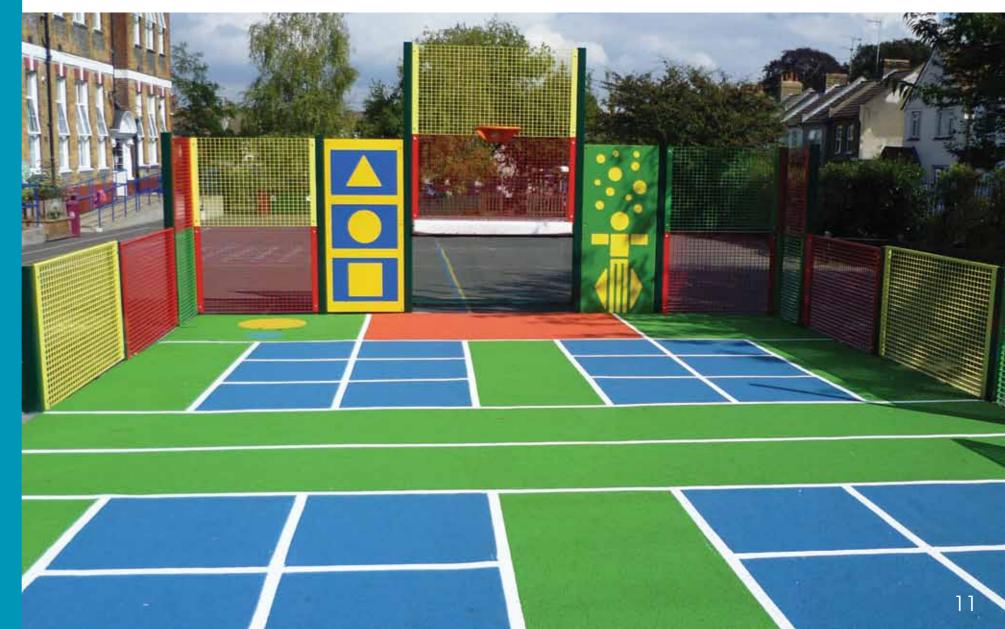

# YOUR TRULY BESPOKE SPORTS AREA

As every site and every customer is different we have created a range of products that enable complete flexibility in formation. Our British manufactured, made to measure service ballcourts mean you will get a multi use games area that makes the most of your site and includes all of the features you want. With different panel systems we will also be able to help you keep to your budget.

# COLOUR OPTIONS

As we have our own in-house paint booth we are able to produce ballcourt panels and posts in whatever colour you would like. Panels and posts of different colours can be installed within a multi use games area to create a vibrant ballcourt encouraging colour based target training games.