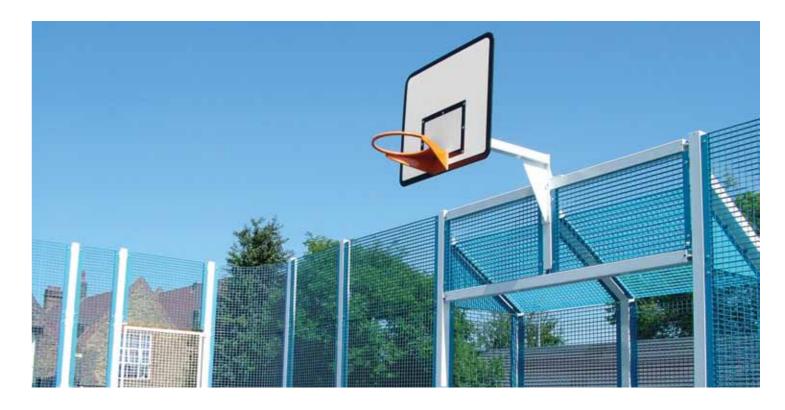

## 3-2-1m x 15m Wide Kickwall

• Full Size Basketball Hoop

3m High 15m Wide Kickwall

Product Code: 51031

Product Code: 51030

• 3m High Panels

• 15m Wide Kickwall Sauare Back Goal

- 3-2-1m High Panels
- 15m Wide Kickwall
- Square Back Goal
- Full Size Basketball Hoop