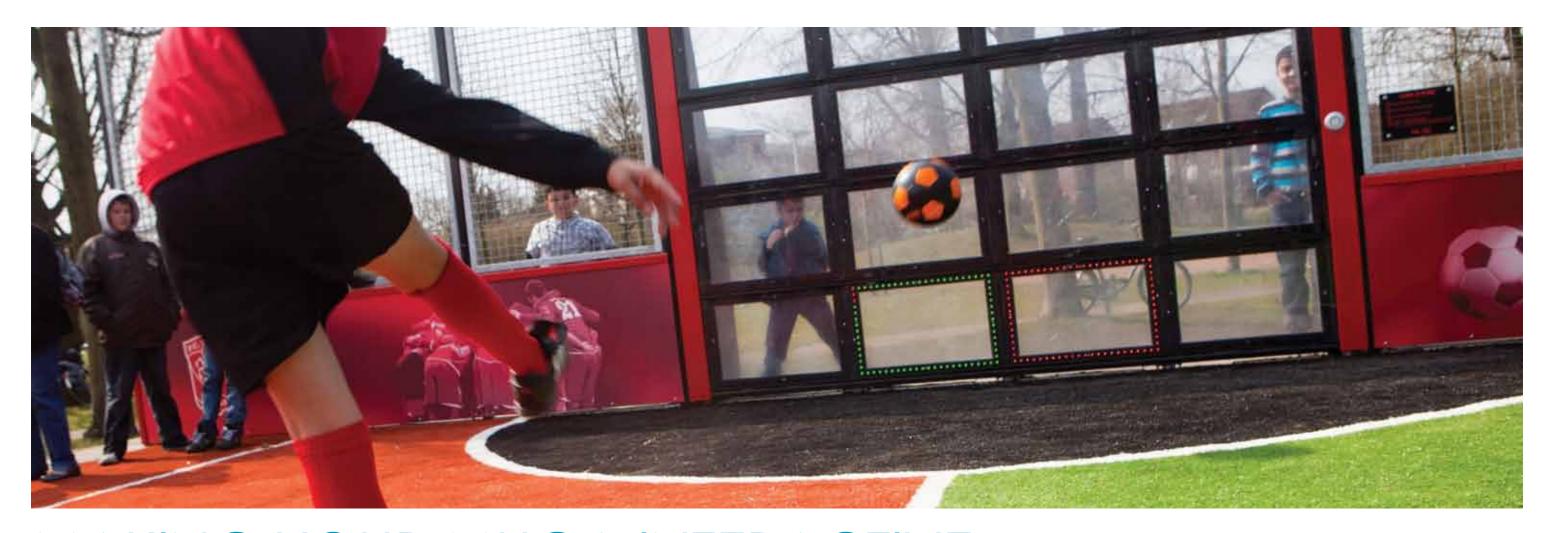

## Sutu

Sutu is a revolutionary innovation. It is an interactive wall which can be used for training of all kinds of ball games. The Sutu stimulates children and adults to play actively outdoors rather than hanging out in front of the computer or TV. In a constantly changing world, the way children play needs to evolve. Sutu is keeping up with this new play world and combines all the positive points of gaming (excitement, competition, gaining levels...) with all the good aspects of playing outside (social development, healthy exercise, neighbourhood involvement).

#### The Games

Spot Sutu gives you the possibility to setup your own competitions to make the challenge even bigger. Over the years, new games will be developed, and this will keep Sutu attractive.

**Colour Sutu**Conquer the wall

**Double Sutu**Copy each other

**Shape Sutu**Shoot out the shape.

**Total Sutu**Fill the entire wall.

**Time Sutu**Hit the wall in time.

**Target Sutu**Hit the target in time.

**Target Sutu Multiplayer** Target Sutu up to 4 teams.

**Speed Sutu**Shoot as hard as possible.

Spot Sutu
Hit the target and set a score.