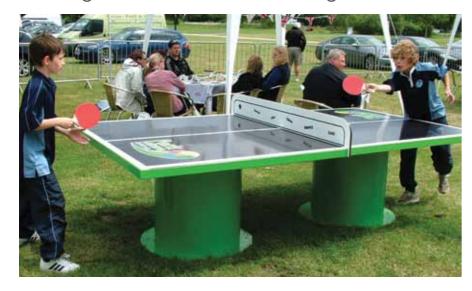

## Table Tennis

Product Code: 35000

Constructed from steel with a routed HDPE net, this table is weather resistant and secured to the ground with steel barrel legs.