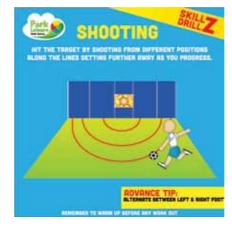

# TRAINING GAMES

One of the restrictions with sports is that you often need more than one person to play. That is why the Skillz Drillz games have been created. They challenge players by putting their abilities to the test through target practice such as dribbling training. They also encourage the development of cardio fitness which is essential for sports that require high levels of stamina.