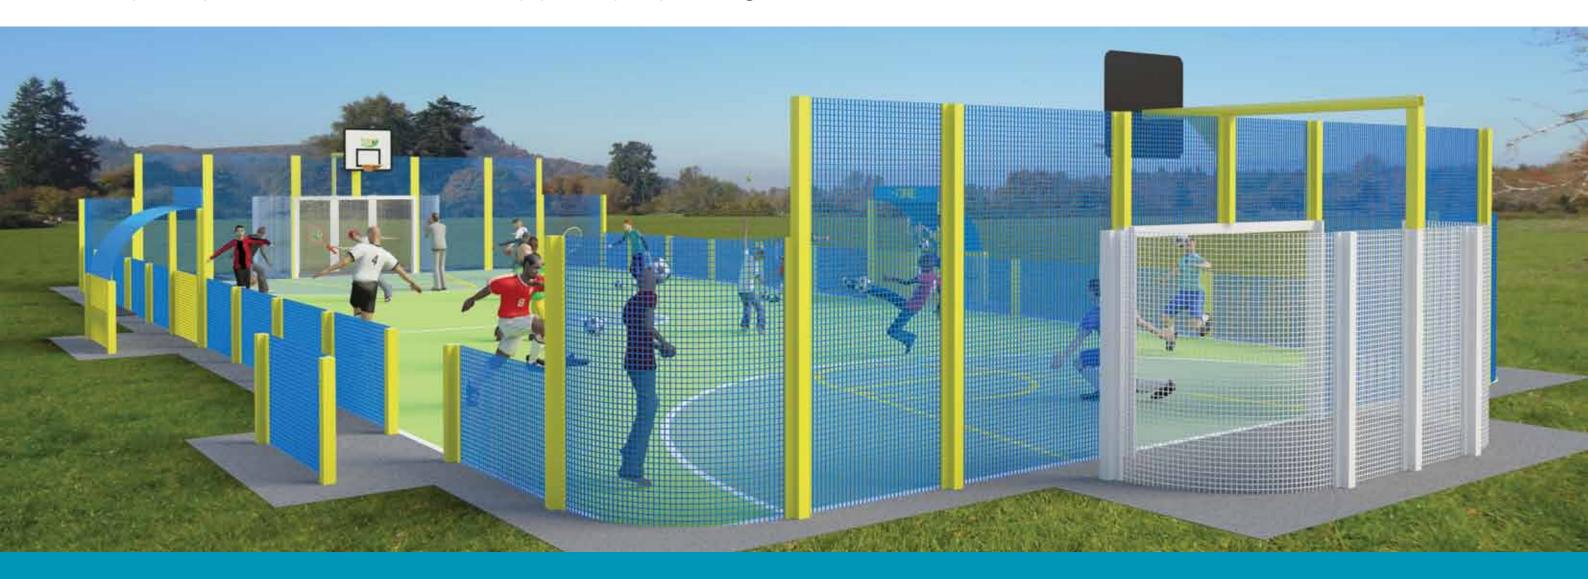

# YOUR TRULY BESPOKE SPORTS AREA

As every site and every customer is different we have created a range of products that enable complete flexibility in formation. Our British manufactured, made to measure service ballcourts mean you will get a multi use games area that makes the most of your site and includes all of the features you want. With different panel systems we will also be able to help you keep to your budget.

# VISUALISE YOUR DESIGN

We use state of the art software to create a realistic representation of your site. This will help you make informed decisions about your colour and formation choices. We endeavour to give you an honest drawing so what you see is what you get.

# COLOUR OPTIONS

As we have our own in-house paint booth we are able to produce ballcourt panels and posts in whatever colour you would like. Panels and posts of different colours can be installed within a multi use games area to create a vibrant ballcourt encouraging colour based target training games.