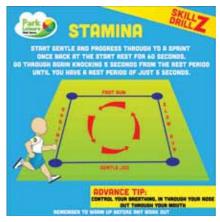

# TRAINING GAMES

One of the restrictions with sports is that you often need more than one person to play. That is why the Skillz Drillz games have been created. They challenge players by putting their abilities to the test through target practice such as dribbling training. They also encourage the development of cardio fitness which is essential for sports that require high levels of stamina.