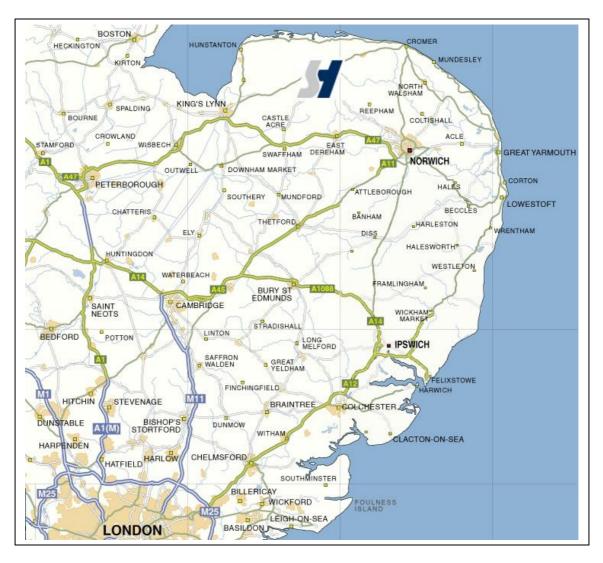

#### **Coming from the North (All routes)**

Head towards SLEAFORD A17 Follow A17 towards KINGS LYNN

In Kings Lynn follow road directions for A148 FAKENHAM/HOLT

Approaching Fakenham enter roundabout and take 2<sup>nd</sup> exit onto A148 towards HOLT

Follow road directions for A47 WISBECH/KINGS LYNN

In Kings Lynn follow road directions for A148 FAKENHAM/HOLT

Approaching Fakenham enter roundabout and take 1st exit continuing on A148 towards HOLT

Enter next roundabout and take 3rd exit onto CLIPBUSH LANE

Enter next roundabout (Barton Mills) and take 2<sup>nd</sup> exit onto A1065 to SWAFFHAM

In Swaffham, follow road directions for A1065 FAKENHAM

Approaching Fakenham enter roundabout and take 2<sup>nd</sup> exit onto A148 towards HOLT