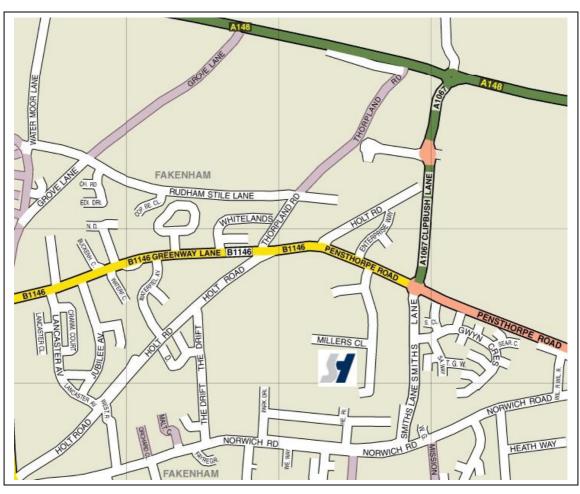

Enter next roundabout and take 3rd exit onto CLIPBUSH LANE

Enter next roundabout and take  $1^{\rm st}$  exit continuing on CLIPBUSH LANE

Enter next roundabout and take 3rd exit onto B1146

Take next left onto GEORGE EDWARDS ROAD, continue to the end of the estate

- You will find Struik & Hamerslag on your right hand side.

Enter next roundabout and take 1st exit continuing on CLIPBUSH LANE

Enter next roundabout and take 3rd exit onto B1146

Take next left onto GEORGE EDWARDS ROAD, continue to the end of the estate

- You will find Struik & Hamerslag on your right hand side.

Enter next roundabout and take 3rd exit onto CLIPBUSH LANE

Enter next roundabout and take 1st exit continuing on CLIPBUSH LANE

Enter next roundabout and take 3rd exit onto B1146

Take next left onto GEORGE EDWARDS ROAD, continue to the end of the estate