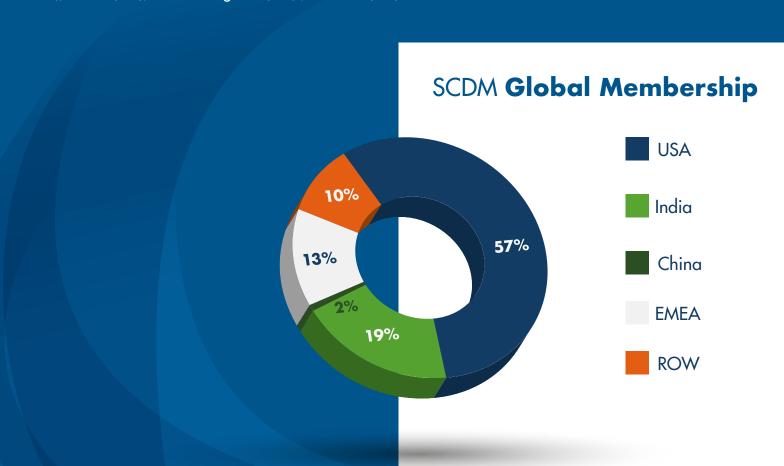

## MEMBERSHIP DEMOGRAPHICS

SCDM membership has grown at an average rate of 15 percent per year since 2003 and stood at the end of 2019 at more than **2,400**. It represents mainly members in the United States (57%), India (19%), China (2%), United Kingdom (3%), Canada (3%).