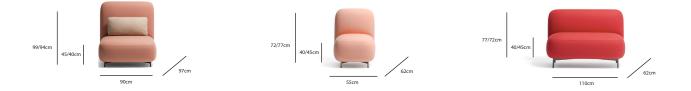

#### AMERICA

The America collection comes in two different heights and widths. It also includes a corner piece to adjoin angular spaces. This allows it to fit all sorts of unique areas.

The Buddy collection consists of: three seats, three poufs and a sofa. All of which come in two different sizes. As seen in the photo below, they can be arranged any which way. This is what makes this collection a part of the modular seating family, as there are infinite combinations.