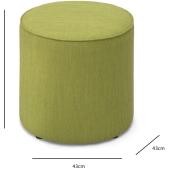

#### MOLECULE

The Molecule collection consists of three types of pouf seating, which combine to make different shapes. This funky set is a good one to bring lots of personality to any lounge or waiting area.

#### MOLECULE

55cm