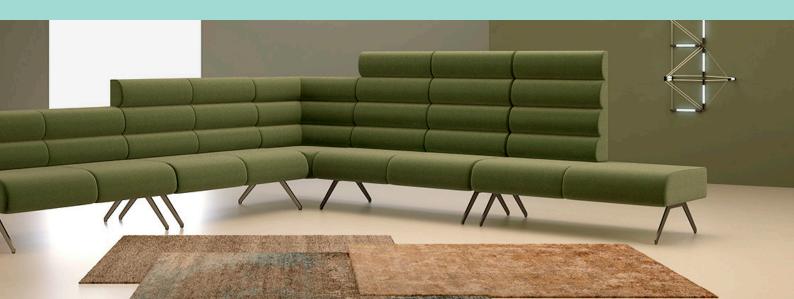

#### BUDDY

There are two separate types of seating in the Ren collection: Ren Dine, which comes in three varying heights and Ren Office that has two. Other than measurements, the main difference between them is that Ren Office has side panels and Ren Dine does not. There are also two size poufs to choose from, which magnifies the modularity of this collection.

REN

117/158cm

The Host collection includes four types of seating: a chair, pouf, sofa and corner piece. There are two different bases to choose from, which would also determine height. Moverover, the collection includes lounge versions of the chair and pouf in two sizes each.