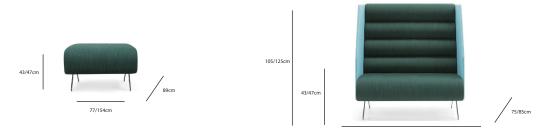

#### AMERICA

The America collection comes in two different heights and widths. It also includes a corner piece to adjoin angular spaces. This allows it to fit all sorts of unique areas.

The Buddy collection consists of: three seats, three poufs and a sofa. All of which come in two different sizes. As seen in the photo below, they can be arranged any which way. This is what makes this collection a part of the modular seating family, as there are infinite combinations.