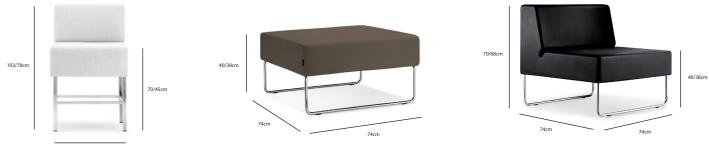

#### AMERICA

The America collection comes in two different heights and widths. It also includes a corner piece to adjoin angular spaces. This allows it to fit all sorts of unique areas.

The Buddy collection consists of: three seats, three poufs and a sofa. All of which come in two different sizes. As seen in the photo below, they can be arranged any which way. This is what makes this collection a part of the modular seating family, as there are infinite combinations.