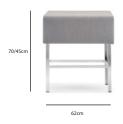

#### BUDDY

There are two separate types of seating in the Ren collection: Ren Dine, which comes in three varying heights and Ren Office that has two. Other than measurements, the main difference between them is that Ren Office has side panels and Ren Dine does not. There are also two size poufs to choose from, which magnifies the modularity of this collection.