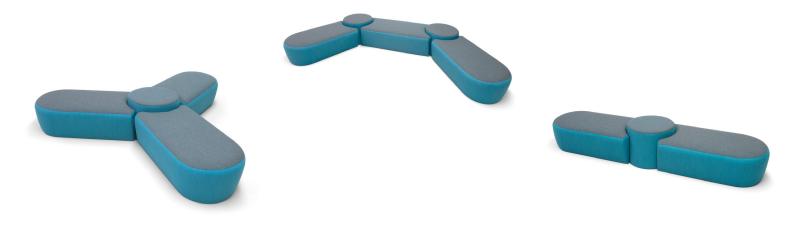

#### MOLECULE

The Molecule collection consists of three types of pouf seating, which combine to make different shapes. This funky set is a good one to bring lots of personality to any lounge or waiting area.

#### MOLECULE

55cm