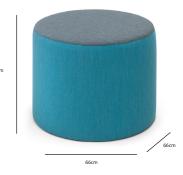

HOST

62cm

The Bloom collection consists of three types of pouf seating, which can be combined to make a multitude of structures. This is a fun set to play around with in your space to make it really unique.