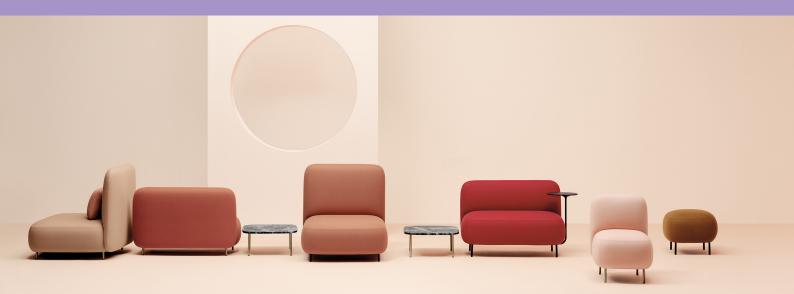

REN

117/158cm

The Host collection includes four types of seating: a chair, pouf, sofa and corner piece. There are two different bases to choose from, which would also determine height. Moverover, the collection includes lounge versions of the chair and pouf in two sizes each.

HOST

62cm

The Bloom collection consists of three types of pouf seating, which can be combined to make a multitude of structures. This is a fun set to play around with in your space to make it really unique.