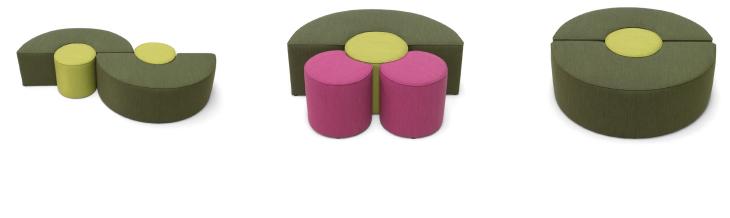

#### MOLECULE

The Molecule collection consists of three types of pouf seating, which combine to make different shapes. This funky set is a good one to bring lots of personality to any lounge or waiting area.