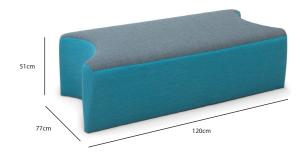

HOST

62cm

The Bloom collection consists of three types of pouf seating, which can be combined to make a multitude of structures. This is a fun set to play around with in your space to make it really unique.