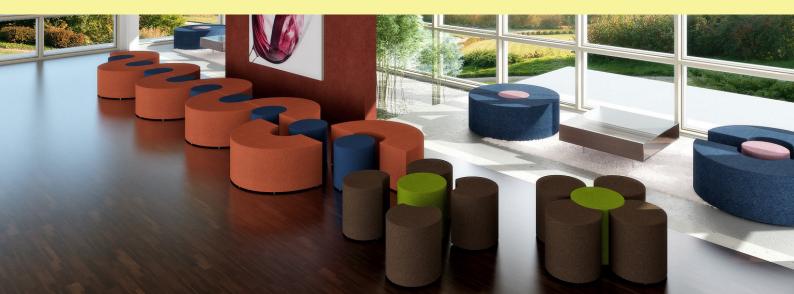

HOST

62cm

The Bloom collection consists of three types of pouf seating, which can be combined to make a multitude of structures. This is a fun set to play around with in your space to make it really unique.