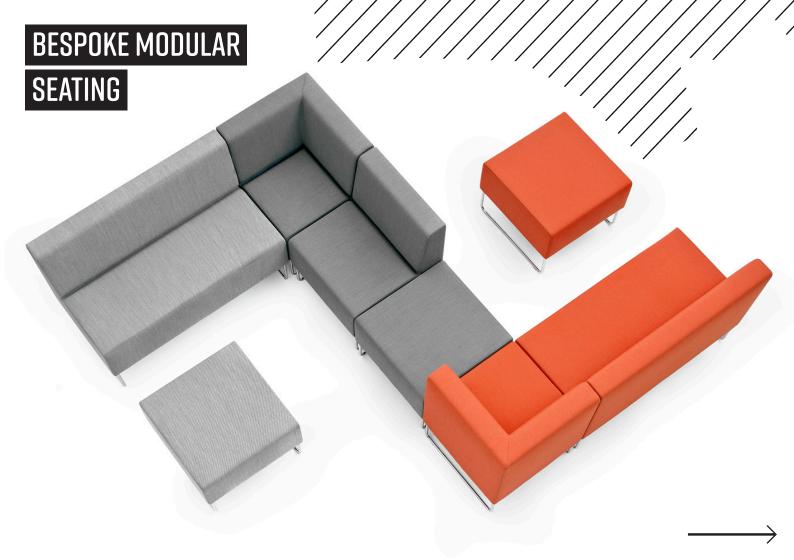

#### WHAT IS MODULAR

#### SEATING

Modular seating collections provide unlimited composition possibilities. You will find that there are always pieces that differ in size and design with this type of seating. This is in order to offer many varying combinations, which is essentially what makes modular seating; its modularity.