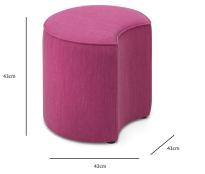

HOST

62cm

The Bloom collection consists of three types of pouf seating, which can be combined to make a multitude of structures. This is a fun set to play around with in your space to make it really unique.

43cm

43cm

The Modus collection is one with a lot of variation. There are three separate heights to choose from, as well as, whether its going to be against the wall, free-standing, or booth-style. You can also get it in whatever style desired, much like the photo below portrays.