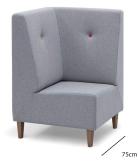

#### AMERICA

The America collection comes in two different heights and widths. It also includes a corner piece to adjoin angular spaces. This allows it to fit all sorts of unique areas.

The Buddy collection consists of: three seats, three poufs and a sofa. All of which come in two different sizes. As seen in the photo below, they can be arranged any which way. This is what makes this collection a part of the modular seating family, as there are infinite combinations.