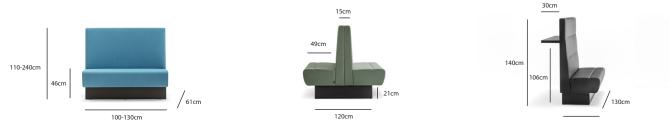

43cm

43cm

The Modus collection is one with a lot of variation. There are three separate heights to choose from, as well as, whether its going to be against the wall, free-standing, or booth-style. You can also get it in whatever style desired, much like the photo below portrays.

#### MODUS

61cm

180°