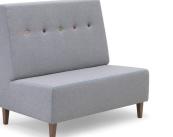

43cm

43cm

The Modus collection is one with a lot of variation. There are three separate heights to choose from, as well as, whether its going to be against the wall, free-standing, or booth-style. You can also get it in whatever style desired, much like the photo below portrays.