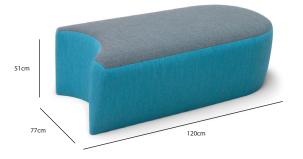

HOST

62cm

The Bloom collection consists of three types of pouf seating, which can be combined to make a multitude of structures. This is a fun set to play around with in your space to make it really unique.