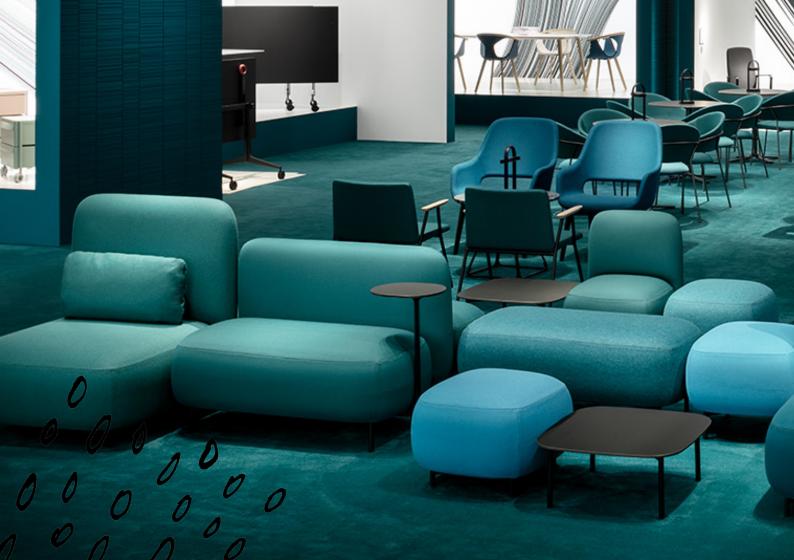

#### SEATING

Modular seating collections provide unlimited composition possibilities. You will find that there are always pieces that differ in size and design with this type of seating. This is in order to offer many varying combinations, which is essentially what makes modular seating; its modularity.

#### AMERICA

The America collection comes in two different heights and widths. It also includes a corner piece to adjoin angular spaces. This allows it to fit all sorts of unique areas.

The Buddy collection consists of: three seats, three poufs and a sofa. All of which come in two different sizes. As seen in the photo below, they can be arranged any which way. This is what makes this collection a part of the modular seating family, as there are infinite combinations.