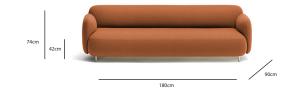

dular seating collections provide unlimited composition possibilities. You will find that there are always pieces that differ in size and design with this type of seating. This is in order to offer many varying combinations, which is essentially what makes modular seating; its modularity.







#### AMERICA

The America collection comes in two different heights and widths. It also includes a corner piece to adjoin angular spaces. This allows it to fit all sorts of unique areas.













The Buddy collection consists of: three seats, three poufs and a sofa. All of which come in two different sizes. As seen in the photo below, they can be arranged any which way. This is what makes this collection a part of the modular seating family, as there are infinite combinations.





#### BUDDY









There are two separate types of seating in the Ren collection: Ren Dine, which comes in three varying heights and Ren Office that has two. Other than measurements, the main difference between them is that Ren Office has side panels and Ren Dine does not. There are also two size poufs to choose from, which magnifies the modularity of this collection.





REN



117/158cm





The Host collection includes four types of seating: a chair, pouf, sofa and corner piece. There are two different bases to choose from, which would also determine height. Moverover, the collection includes lounge versions of the chair and pouf in two sizes each.





HOST









62cm





The Bloom collection consists of three types of pouf seating, which can be combined to make a multitude of structures. Th