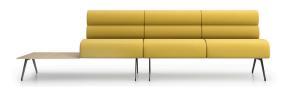

43cm

43cm

The Modus collection is one with a lot of variation. There are three separate heights to choose from, as well as, whether its going to be against the wall, free-standing, or booth-style. You can also get it in whatever style desired, much like the photo below portrays.

#### MODUS

61cm

180°