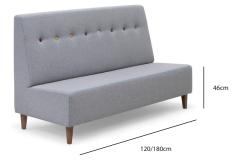

43cm

43cm

The Modus collection is one with a lot of variation. There are three separate heights to choose from, as well as, whether its going to be against the wall, free-standing, or booth-style. You can also get it in whatever style desired, much like the photo below portrays.