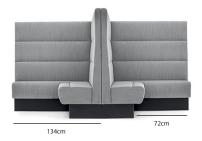

REN

117/158cm

The Host collection includes four types of seating: a chair, pouf, sofa and corner piece. There are two different bases to choose from, which would also determine height. Moverover, the collection includes lounge versions of the chair and pouf in two sizes each.