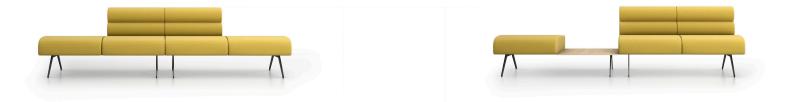

43cm

43cm

The Modus collection is one with a lot of variation. There are three separate heights to choose from, as well as, whether its going to be against the wall, free-standing, or booth-style. You can also get it in whatever style desired, much like the photo below portrays.

#### MODUS

61cm

180°