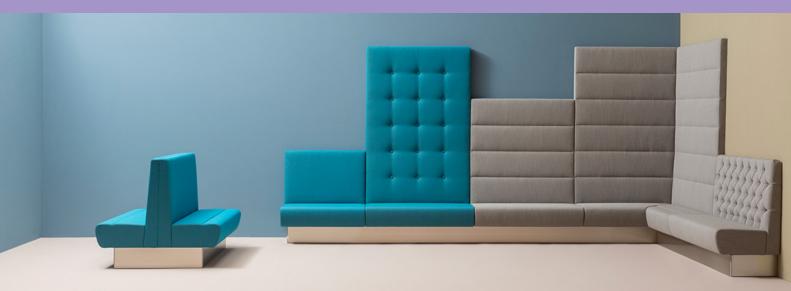

43cm

43cm

The Modus collection is one with a lot of variation. There are three separate heights to choose from, as well as, whether its going to be against the wall, free-standing, or booth-style. You can also get it in whatever style desired, much like the photo below portrays.

#### MODUS

61cm

180°