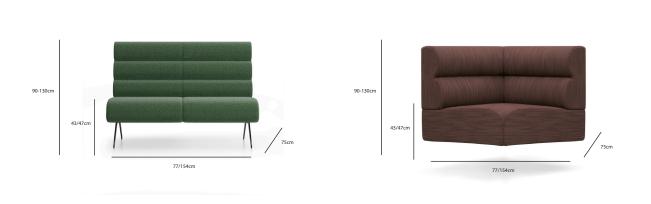

#### AMERICA

The America collection comes in two different heights and widths. It also includes a corner piece to adjoin angular spaces. This allows it to fit all sorts of unique areas.

The Buddy collection consists of: three seats, three poufs and a sofa. All of which come in two different sizes. As seen in the photo below, they can be arranged any which way. This is what makes this collection a part of the modular seating family, as there are infinite combinations.