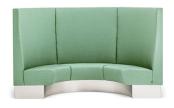

llection includes four types of seating: a chair, pouf, sofa and corner piece. There are two different bases to choose from, which would also determine height. Moverover, the collection includes lounge versions of the chair and pouf in two sizes each.





HOST









62cm





The Bloom collection consists of three types of pouf seating, which can be combined to make a multitude of structures. This is a fun set to play around with in your space to make it really unique.





43cm







43cm





The Modus collection is one with a lot of variation. There are three separate heights to choose from, as well as, whether its going to be against the wall, free-standing, or booth-style. You can also get it in whatever style desired, much like the photo below portrays.





#### MODUS



61cm



180°



#### MOLECULE

The Molecule collection consists of three types of pouf seating, which combine to make different shapes. This funky set is a good one to bring lots of personality to any lounge or waiting area.





#### MOLECULE





55cm





# THE ONLY LIMIT IS YOUR

# IMAGINATION



#### FURNITURE

FUSION

#### WWW.FURNITUREFUSION.CO.UK

Furniture Fusion Ltd 6 Brookside Colne Way Industrial Estate Watford WD24 7QJ

info@furniturefusion.co.uk

T: 01923 251 923