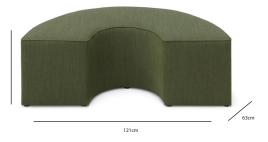

#### MOLECULE

The Molecule collection consists of three types of pouf seating, which combine to make different shapes. This funky set is a good one to bring lots of personality to any lounge or waiting area.

#### MOLECULE

55cm