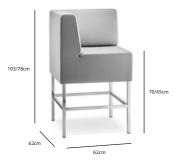

REN

117/158cm

The Host collection includes four types of seating: a chair, pouf, sofa and corner piece. There are two different bases to choose from, which would also determine height. Moverover, the collection includes lounge versions of the chair and pouf in two sizes each.

HOST

62cm

The Bloom collection consists of three types of pouf seating, which can be combined to make a multitude of structures. This is a fun set to play around with in your space to make it really unique.