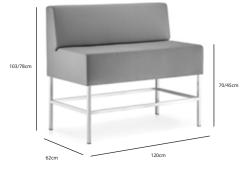

REN

117/158cm

The Host collection includes four types of seating: a chair, pouf, sofa and corner piece. There are two different bases to choose from, which would also determine height. Moverover, the collection includes lounge versions of the chair and pouf in two sizes each.

HOST

62cm

The Bloom collection consists of three types of pouf seating, which can be combined to make a multitude of structures. This is a fun set to play around with in your space to make it really unique.