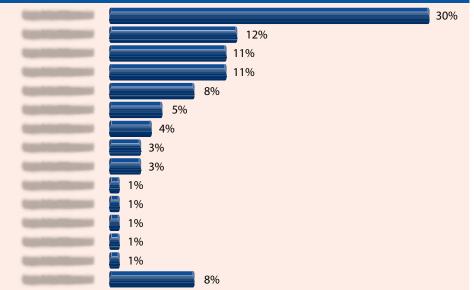

## **Beverage Consumption**

|                            | Purchase               | d at event                                                    |                                                                                                |    |
|----------------------------|------------------------|---------------------------------------------------------------|------------------------------------------------------------------------------------------------|----|
| Beverages consumed on-site | Percentage<br>consumed | Average daily<br>consumption<br>at event<br>(among consumers) | <b>Type of liquor or spirits consumed most</b><br>(among those who consumed liquor or spirits) |    |
| Bottled water              | 895                    | 875                                                           |                                                                                                |    |
| Beer                       | - 895                  | 675                                                           | 43                                                                                             | 3% |
| Coffee or coffee drinks    | 85                     | - 695                                                         | 13%                                                                                            |    |
| Energy drinks              | 85                     | - 675                                                         | 13%                                                                                            |    |
| Soda                       | 85                     | 675                                                           |                                                                                                |    |
| Juice                      | 85                     | 675                                                           | 9%                                                                                             |    |
| Liquor or spirits          | 85                     | 675                                                           | 9%                                                                                             |    |
| Wine or wine coolers       | 85                     | 675                                                           |                                                                                                |    |
| Other beverages            | 85                     | 675                                                           | 0%                                                                                             |    |
|                            |                        |                                                               | 0%                                                                                             |    |
|                            | -UNER                  |                                                               | 13%                                                                                            |    |