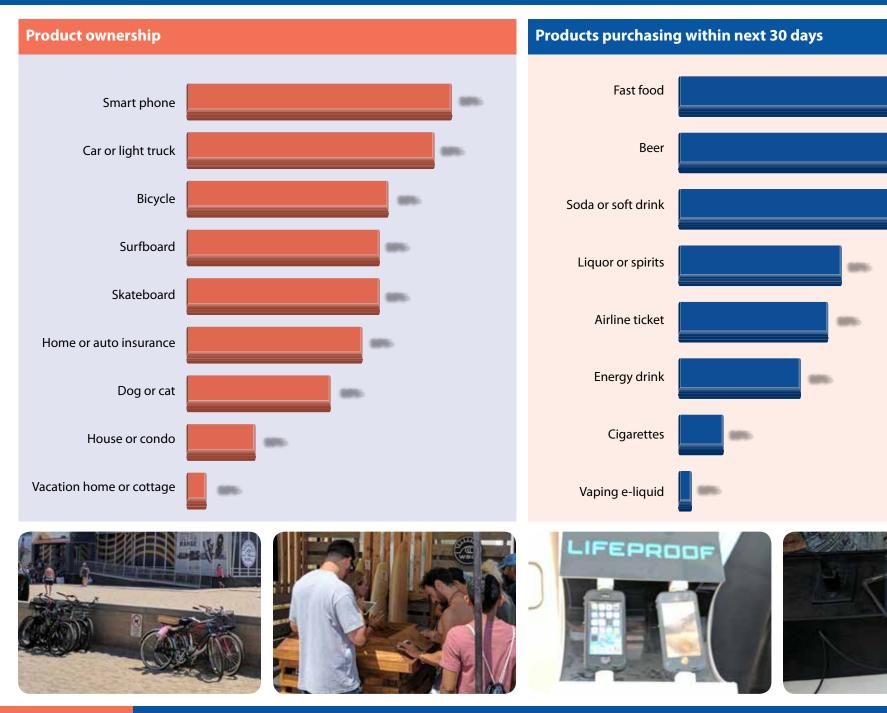

|    |
| Other beverages            | 85                     | 675                                                           | 0%                                                                                             |    |
|                            |                        |                                                               | 0%                                                                                             |    |
|                            | -UNER                  |                                                               | 13%                                                                                            |    |

## **Product Ownership and Use**

68%

68%

68%



## **Vehicle Preferences**



#### CONFIDENTIAL F

For paid subscribers only. Unauthorized duplication or sharing strictly prohibited.

## Brand of Vehicle Driven (among owners)





## **Telecommunications Brand Preferences**





## **Beverage Brand Preferences**



#### Soda brand drink most often (among soda drinkers)

42%

Preferred energy drink brand (among energy drink consumers)



## **Other Brand Preferences**



#### Auto insurance company



#### Preferred US airline (among those flying within 30 days)



#### Preferred cigarette brand (among smokers)



## **Demographics of Attendees**







#### Age categories



#### **Current living situation**

Single - with parents Single - on own/with roommates Single - with children Couple - no children Couple - with children Couple