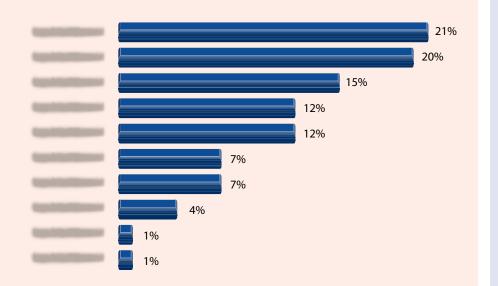

## **Tourism and Economic Impact**

| Estimated attendance                                            |   | Place of residence (among non-locals)                                                      |
|-----------------------------------------------------------------|---|--------------------------------------------------------------------------------------------|
| Total person-visits<br>(from published attendance)              |   | 88%<br>4%<br>1%                                                                            |
| Average visits per person                                       |   | 1%<br>1%                                                                                   |
| Estimated unique attendees                                      |   | 1%<br>3%<br>1%                                                                             |
| Total locals<br>(Huntington Beach or Orange County)             |   | Transportation to region (among non-locals)                                                |
| Total non-locals<br>(outside Huntington Beach or Orange County) |   | Personal or private vehicle<br>Rental vehicle<br>Air                                       |
| Estimated unique attendees                                      |   | Bus<br>Other                                                                               |
| Average nights stayed (all non-locals)                          | _ | Accommodations in region (among non-locals)                                                |
| Attendee hotel/motel room nights                                |   | Private home Vacation home, condo, or Airbnb Camping Hotel or motel Did not stay overnight |