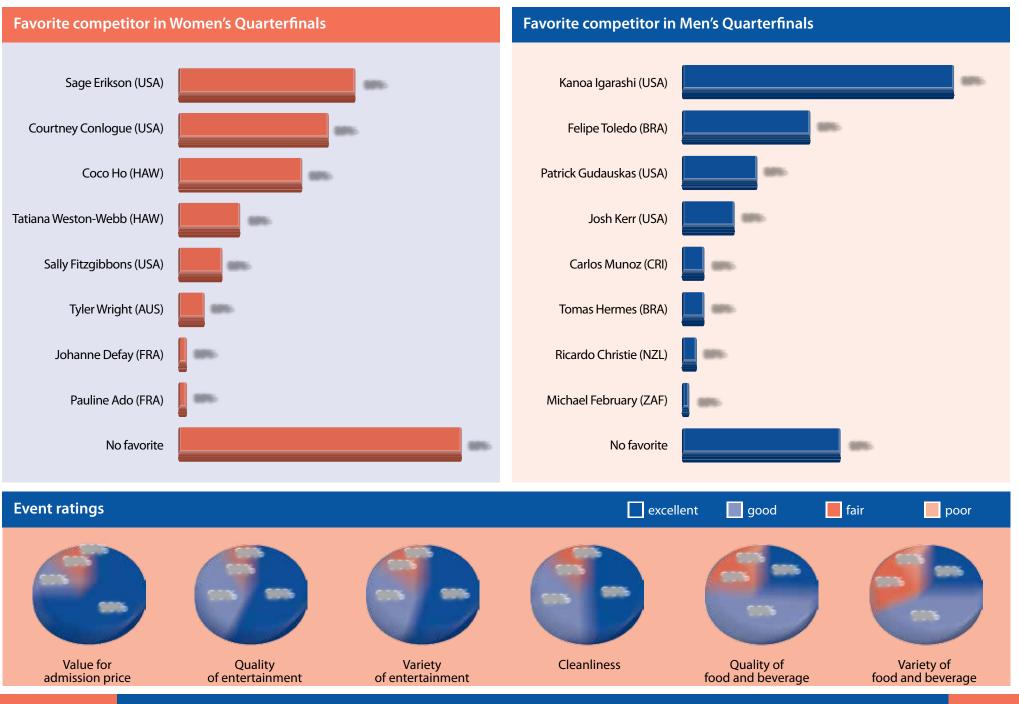

# Highlights

| Most popular women's quarterfinalists | Most popular features within brand activations                                          |
|---------------------------------------|-----------------------------------------------------------------------------------------|
| 1 Sage Erikson (USA)                  | 1 Complimentary Clif bars                                                               |
| 2 Courtney Conlogue (USA)             | 2 Frontier Communications video screens                                                 |
| 3 Coco Ho (HAW)                       | 3 Vans Official Store                                                                   |
| Most popular men's quarterfinalists   | Top beverages purchased on-site                                                         |
| 1 Kanoa Igarashi (USA)                | 1 Bottled water                                                                         |
| 2 Felipe Toledo (BRA)                 | 2 Beer                                                                                  |
| 3 Patrick Gudauskas (USA)             | 3 Coffee or coffee drinks                                                               |
| Most visited brand activations        | Top preferred brands of attendees                                                       |
| 1 Vans Store and Village              | Liquor: Tito's vodka                                                                    |
| 2 World Surf League                   | Vehicle: Toyota                                                                         |
| 3 Hydro Flask                         | Wireless: Verizon                                                                       |
| Most appreciated brand activations    | Tourism and economic impact                                                             |
| 1 Clif                                | Percentage non-local: 24%                                                               |
| 2 Vans Store and Village              | Estimated hotel room nights: 4,500                                                      |
| 3 World Surf League                   | Estimated economic impact of attendees: \$10.9M                                         |
| Most recalled sponsors                | Best attendee comments                                                                  |
| 1 Vans                                | "I was stoked that Vans took sponsorship of this event. It was a match made in heaven." |
| 2 Hydro Flask                         | "Loved the Hydro Flask water filling station. Also the free hot do                      |
| 3 Jeep                                | and snow cones." <ul> <li>"Gnarly event! Definitely going again next year."</li> </ul>  |