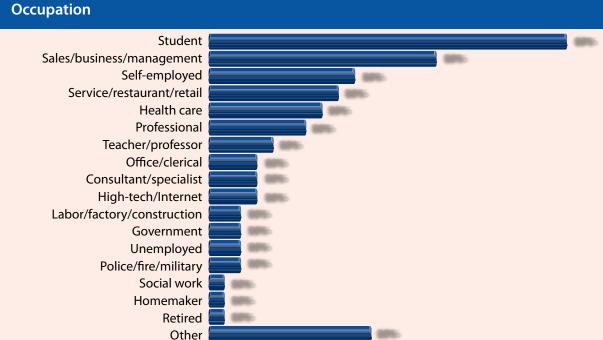

**



#### CONFIDENTIAL F

For paid subscribers only. Unauthorized duplication or sharing strictly prohibited.

## Brand of Vehicle Driven (among owners)





## **Telecommunications Brand Preferences**





## **Beverage Brand Preferences**



#### Soda brand drink most often (among soda drinkers)

42%

Preferred energy drink brand (among energy drink consumers)



## **Other Brand Preferences**



#### Auto insurance company



#### Preferred US airline (among those flying within 30 days)



#### Preferred cigarette brand (among smokers)



## **Demographics of Attendees**







#### Age categories



#### **Current living situation**

Single - with parents Single - on own/with roommates Single - with children Couple - no children Couple - with children Couple - children grown Other





## Household income (before taxes)

Under \$49,999 \$50,000-\$74,999 \$75,000-\$99,999 \$100,000-\$149,999 \$150,000-\$199,999 \$200,000-\$299,999 \$300,000 or over

#### 101 101 101 101 101 101 101

CONFIDENTIAL

For paid subscribers only. Unauthorized duplication or sharing strictly prohibited.

**Ethnicity** 

Caucasian or White (non-Hispanic)

Hispanic

Native American

African-American or Black

South Asian

Middle Eastern

Asian

Other

## **Tourism and Economic Impact**

| Estimated attendance                                            |   | Place of residence (among non-locals)                                                      |
|-----------------------------------------------------------------|---|-------------------------------------------------------------------------------