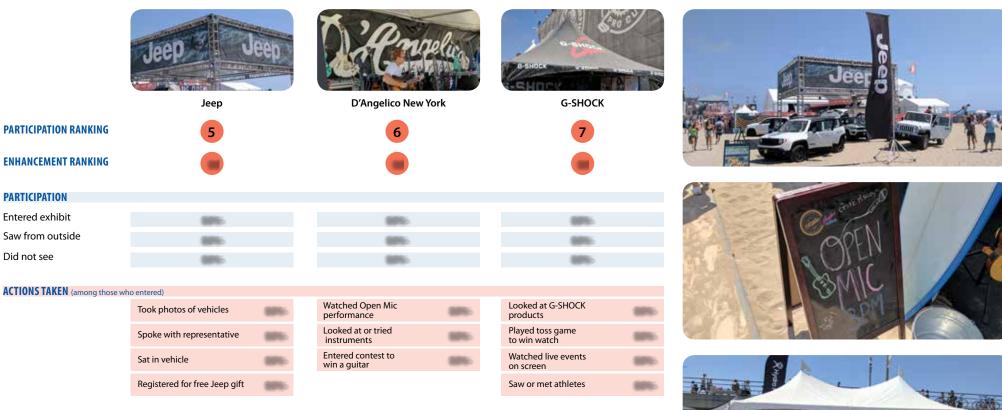

#### PARTICIPATION RANKING

#### **ENHANCEMENT RANKING**

#### PARTICIPATION

| Entered exhibit  | 675- |
|------------------|------|
| Saw from outside |      |
| Saw nom outside  | 895- |
| Diduction        |      |
| Did not see      | 895- |

#### ACTIONS TAKEN (among those who entered)

| Visited Vans Official Store            | 685- |
|----------------------------------------|------|
| Took photos with Vans<br>backdrop      | 685  |
| Purchased Vans merchandise             | 675- |
| Saw or met celebrity athletes          | 675- |
| Visited Welcome Center                 | 675- |
| Played outdoor games<br>and activities | 685  |
| Received free Vans<br>merchandise      | 685- |
| Visited House of<br>Vans DIY workshop  | 685- |
| Played in family<br>sandcastle area    | 685  |