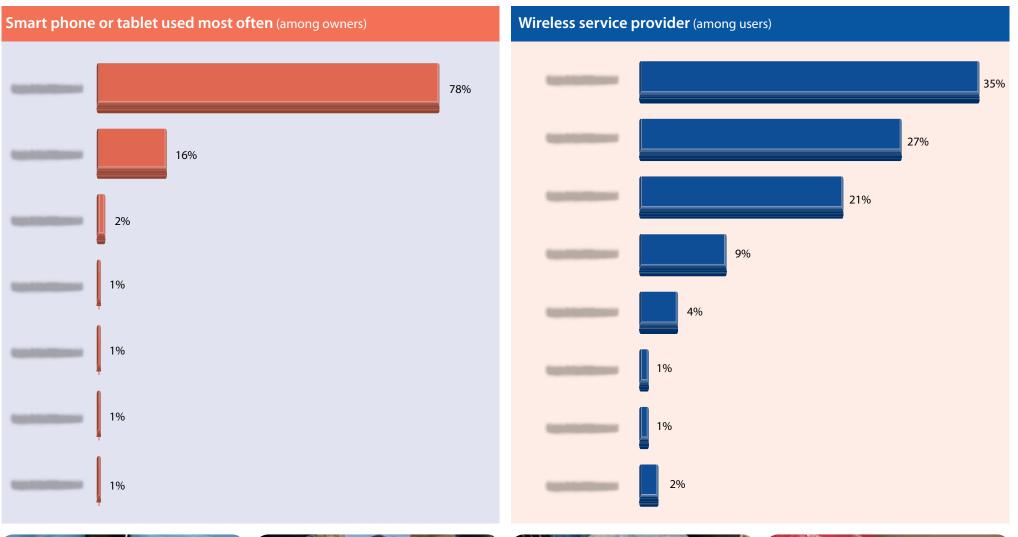

|    |
|                            |                        |                                                               | 0%                                                                                             |    |
|                            | -UNER                  |                                                               | 13%                                                                                            |    |

## **Product Ownership and Use**

68%

68%

68%



## **Vehicle Preferences**



#### CONFIDENTIAL F

For paid subscribers only. Unauthorized duplication or sharing strictly prohibited.

## Brand of Vehicle Driven (among owners)





## **Telecommunications Brand Preferences**





## **Beverage Brand Preferences**



#### Soda brand drink most often (among soda drinkers)

42%

Preferred energy drink brand (among energy drink consumers)



## **Other Brand Preferences**



#### Auto insurance company



#### Preferred US airline (among those flying within 30 days)



#### Preferred cigarette brand (among smokers)



## **Demographics of Attendees**







#### Age categories



#### **Current living situation**

Single - with parents Single - on own/with roommates Single - with children Couple - no children Couple - with children Couple - children grown Other





## Household income (before taxes)

Under \$49,999 \$50,000-\$74,999 \$75,000-\$99,999 \$100,000-\$149,999 \$150,000-\$199,999 \$200,000-\$299,999 \$300,000 or over

#### 101 101 101 101 101 101 101

CO