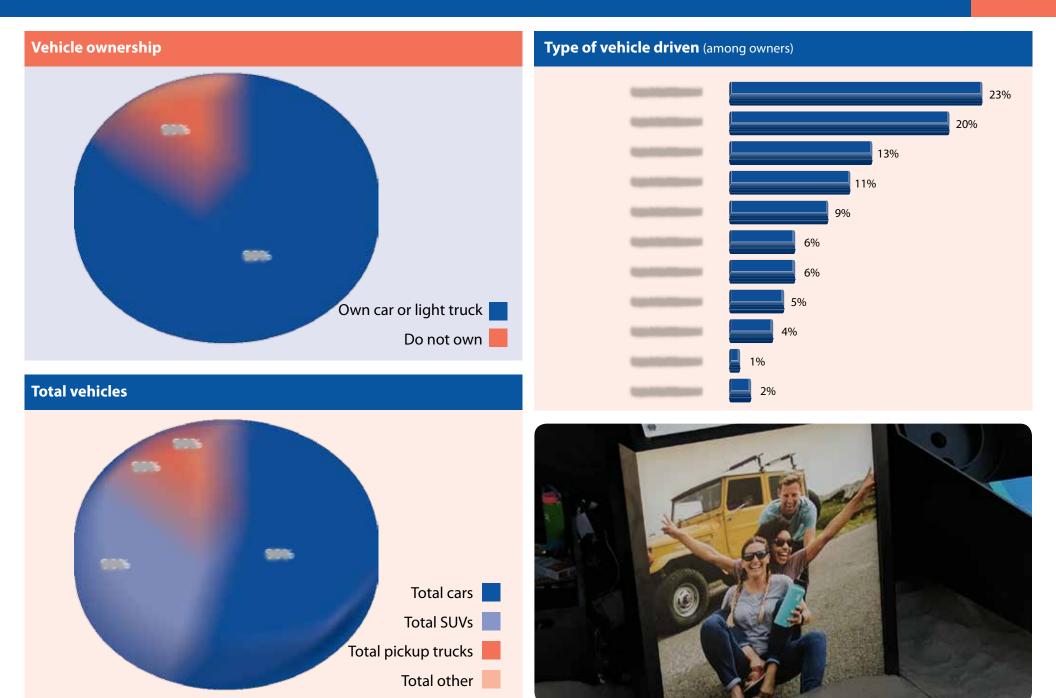

|    |
| Other beverages            | 85                     | 675                                                           | 0%                                                                                             |    |
|                            |                        |                                                               | 0%                                                                                             |    |
|                            | -UNER                  |                                                               | 13%                                                                                            |    |

## **Product Ownership and Use**

68%

68%

68%



## **Vehicle Preferences**



#### CONFIDENTIAL F

For paid subscribers only. Unauthorized duplication or sharing strictly prohibited.

## Brand of Vehicle Driven (among owners)





## **Telecommunications Brand Preferences**





## **Beverage Brand Preferences**



#### Soda brand drink most often (among soda drinkers)

42%

Preferred energy drink brand (among energy drink consumers)



## **Other Brand Preferences**



#### Auto insurance company



#### Preferred US airline (among those flying within 30 days)



#### Preferred cigarette brand (among smokers)



## **Demographics of Attendees**







#### Age categories



#### **Current living situation**

Single - with parents Single - on own/with roommates Single - with children Couple - no children Couple - with children Couple - children grown Other





##