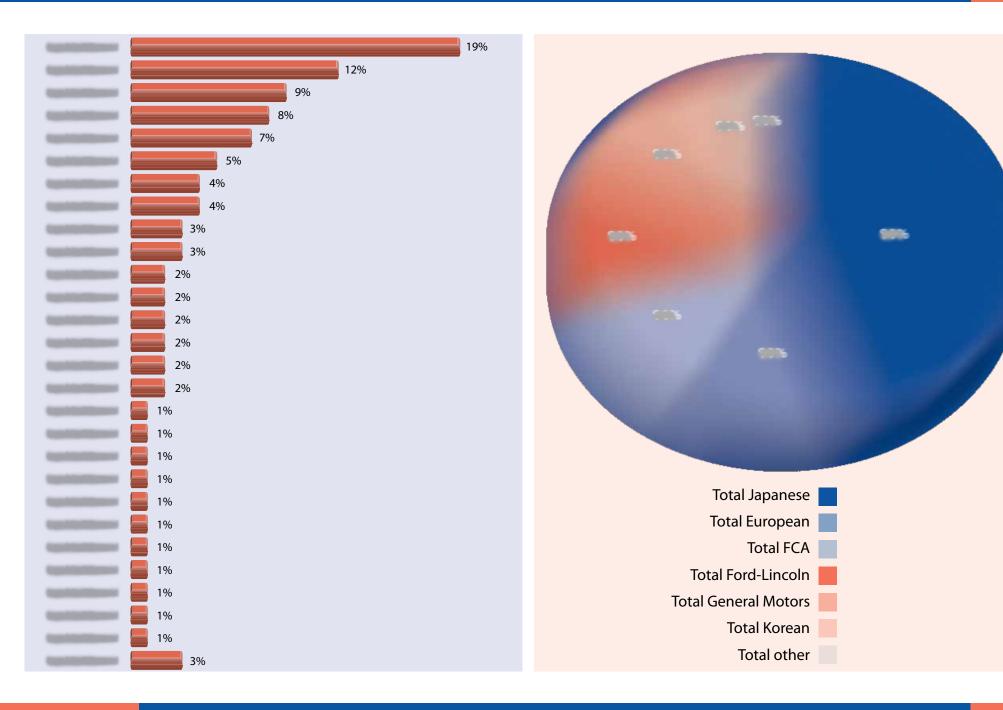

| 0%                                                                                             |    |
|                            |                        |                                                               | 0%                                                                                             |    |
|                            | -UNER                  |                                                               | 13%                                                                                            |    |

## **Product Ownership and Use**

68%

68%

68%



## **Vehicle Preferences**



#### CONFIDENTIAL F

For paid subscribers only. Unauthorized duplication or sharing strictly prohibited.

## Brand of Vehicle Driven (among owners)





## **Telecommunications Brand Preferences**





## **Beverage Brand Preferences**



#### Soda brand drink most often (among soda drinkers)

42%

Preferred energy drink brand (among energy drink consumers)



## **Other Brand Preferences**



#### Auto insurance company



#### Preferred US airline (among those flying within 30 days)



#### Preferred cigarette brand (among smokers)



## **Demographics of Attendees**







#### Age categories



#### **Current living situation**

Single - with parents Single - on own/with roommates Single - with children Couple - no children Couple - with children Couple - children grown Other





## Household income (before taxes)

Under \$49,999 \$50,000-\$74,999 \$75,000-\$99,999 \$100,000-\$149,999 \$150,000-\$199,999 \$200,000-\$299,999 \$300,00