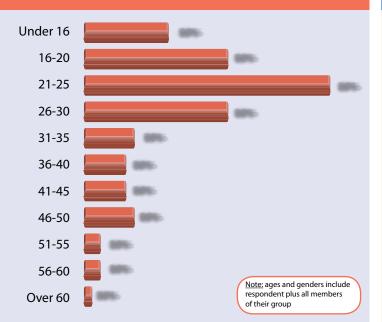

| 13%                                                                                            |    |

## **Product Ownership and Use**

68%

68%

68%



## **Vehicle Preferences**



#### CONFIDENTIAL F

For paid subscribers only. Unauthorized duplication or sharing strictly prohibited.

## Brand of Vehicle Driven (among owners)





## **Telecommunications Brand Preferences**





## **Beverage Brand Preferences**



#### Soda brand drink most often (among soda drinkers)

42%

Preferred energy drink brand (among energy drink consumers)



## **Other Brand Preferences**



#### Auto insurance company



#### Preferred US airline (among those flying within 30 days)



#### Preferred cigarette brand (among smokers)



## **Demographics of Attendees**







#### Age categories



#### **Current living situation**

Single - with parents Single - on own/with roommates Single - with children Couple - no children Couple - with children Couple - children grown Other





## Household income (before taxes)

Under \$49,999 \$50,000-\$74,999 \$75,000-\$99,999 \$100,000-\$149,999 \$150,000-\$199,999 \$200,000-\$299,999 \$300,000 or over

#### 101 101 101 101 101 101 101

CONFIDENTIAL

For paid subscribers only. Unauthorized duplication or sharing strictly prohibited.

**Ethnicity** 

Caucasian or White (non-Hispanic)

Hispanic

Native American

African-American or Black

South Asian

Middle Eastern

Asian

Other

## **Tourism and Economic Impact**

| Estimated attendance                                            |   | Place of residence (among non-locals)