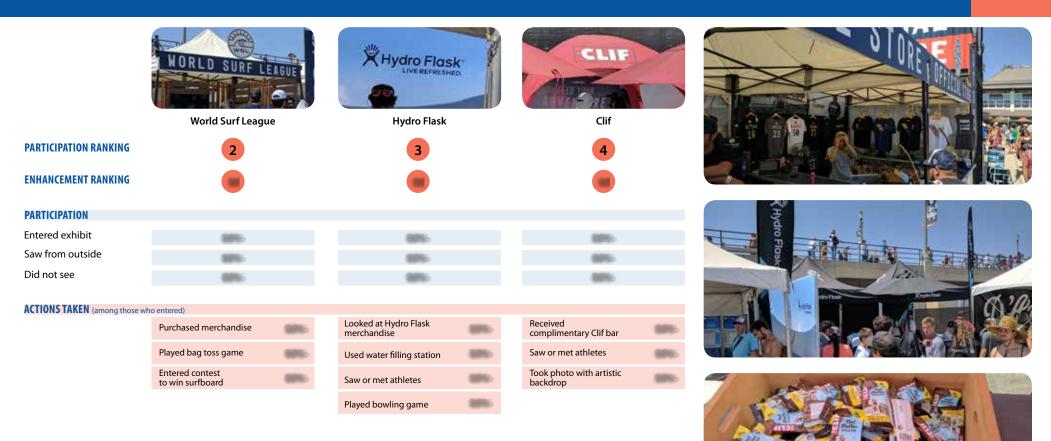

#### PARTICIPATION RANKING

#### **ENHANCEMENT RANKING**

#### PARTICIPATION

| Entered exhibit  | 675- |
|------------------|------|
| Saw from outside |      |
| Saw nom outside  | 895- |
| Diduction        |      |
| Did not see      | 895- |

#### ACTIONS TAKEN (among those who entered)

| Visited Vans Official Store            | 685- |
|----------------------------------------|------|
| Took photos with Vans<br>backdrop      | 685  |
| Purchased Vans merchandise             | 675- |
| Saw or met celebrity athletes          | 675- |
| Visited Welcome Center                 | 675- |
| Played outdoor games<br>and activities | 685  |
| Received free Vans<br>merchandise      | 685- |
| Visited House of<br>Vans DIY workshop  | 685- |
| Played in family<br>sandcastle area    | 685  |