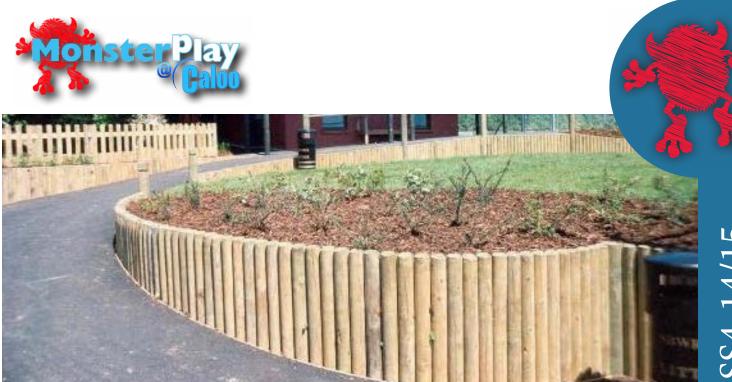

## Timber Full Rounds SS4-14/15

This attractive landscape edge can be used to separate play areas or create an attractive playground feature. Available in a choice of heights.

300mm High with chamfered top