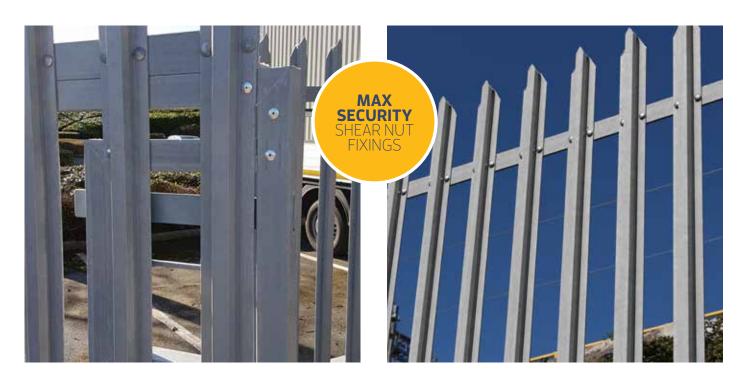

### **Advantages**

- Tested to and complies with BS I722-I2:20I6
- Corrosion & Chemical Resistant
- Non-conductive
- Lightweight
- Maintenance free
- Strong & secure
- Bespoke gates available
- Pre-site assembly service