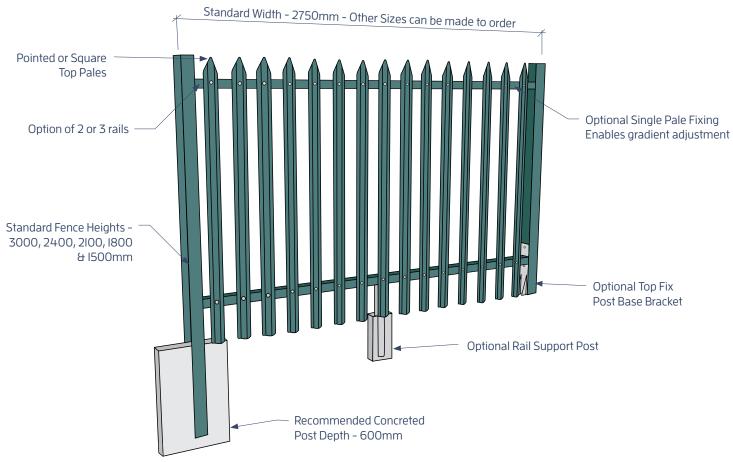

### **Product Overview**

Ezi Klamp Systems are pleased to introduce an alternative palisade fencing system. Our GRP pales, rails and posts are made of premium-quality glass reinforced plastic (GRP), an innovative material that has been proven to have many advantages over the traditional galvanised steel used in the standard systems. This palisade fencing system is tested to and complies with BS I722-I2:20I6.

### **Advantages**

- Tested to and complies with BS I722-I2:20I6
- Corrosion & Chemical Resistant
- Non-conductive
- Lightweight
- Maintenance free
- Strong & secure
- Bespoke gates available
- Pre-site assembly service