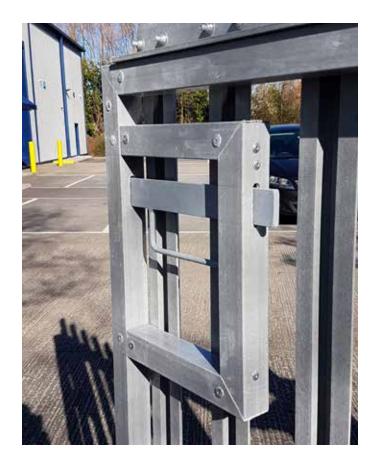

### **Advantages**

- Tested to and complies with BS I722-I2:20I6
- Corrosion & Chemical Resistant
- Non-conductive
- Lightweight
- Maintenance free
- Strong & secure
- Bespoke gates available
- Pre-site assembly service