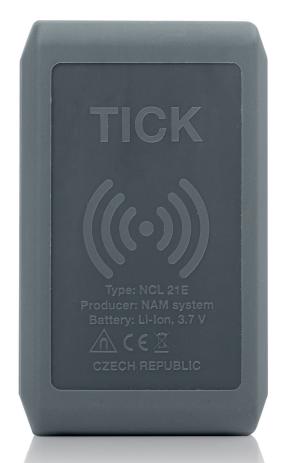

## TRACK ANYTHING, ANYTIME AND FROM ANYWHERE

TICK is a portable GPS tracker, that can be used virtually anywhere that comes to mind. Whether it's vehicles, children, expensive items, containers, trailers, monitoring participants of extreme sports, or organising people in the field, you will find a usage for TICK.

MOTION DETECTION AND INTERFERENCE ALERT

MONITOR VALUABLE GOODS IN TRANSIT & TRAILERS

**LOW COST** 

**NO NEED TO INSTALL** 

**LONG BATTERY LIFE** 

INCLUDES 6 MONTHS
AIRTIME\*

MOBILE & DESKTOP APP

Thanks to its magnetized fixing and small dimensions, it can be placed almost anywhere. It is unbelievably simple for you to set up monitoring with the aid of the mobile application, whenever it is necessary and wherever you are online.