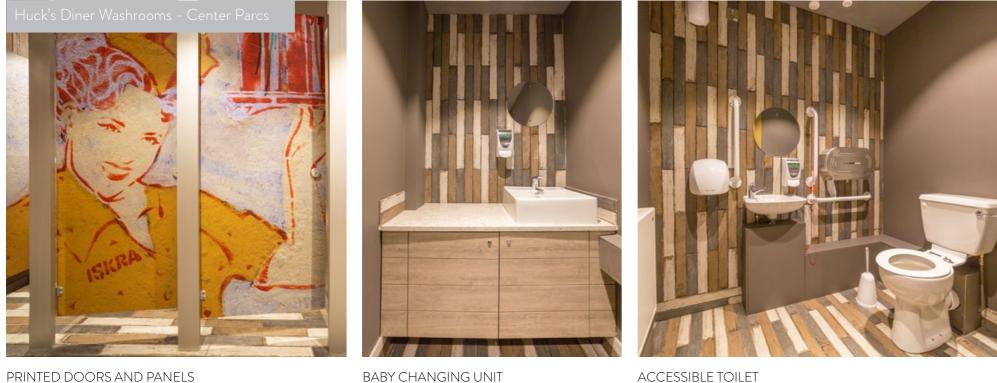

### If you're interested in customising the design to suit your company branding then printed doors and panels are the easiest way to transform your washroom into something truly unique. We can provide high resolution images to suit a theme and create a positive environment.

BABY CHANGING UNIT

We design and make our products from scratch, which ensures a level of continuity in the design. In this example we have applied the style of the vanity unit to make a matching bespoke baby changing unit in the next room.

### ACCESSIBLE TOILET

Accessibility is something that should be considered at the design stage rather than latterly. Our 'Doc M' pack provides enough room to comfortably manouvre within the space and has a smart finish to integrate with the rest of the design.