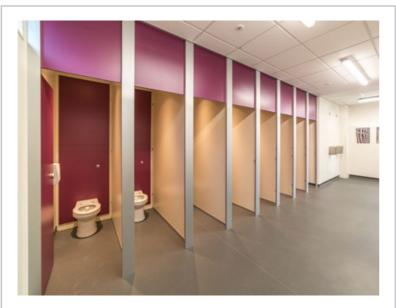

# SISKIN

"The locking mechanism is designed to fit within the fabric of the pilaster, so that when the door is closed it creates a flat surface to the front and interior of the cubicle."

Incredibly strong, solid flush-faced system

Extremely durable, with a 32mm solid framework

Partially adjustable on site

Fully framed in aluminium with powder coated options

Standard and bespoke sized doors available

Long-lasting integral mortice lock