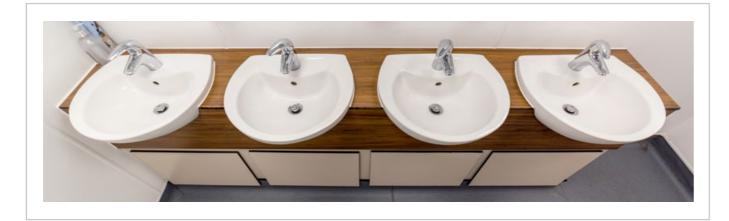

# SANDACE

Invisible jointing

Ultra hygienic

Massive design flexibility

Minimal lead times

Very low maintenance

A bin can be integrated into the vanity unit by moulding a hole into the top

Typical Sandace Unit with Moulded Basins

Sandace System with Top Mounted Washbasins and Waterfall Taps