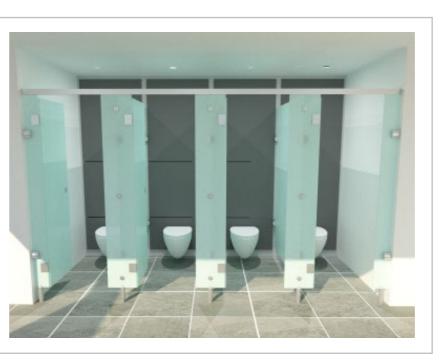

### SORRENTO

"Sorrento is the installers 'first choice' as there's no need for pre-drilling, which helps to prevent unsightly mistakes when installing."

### Elegant design with oval pilasters

Multiple choice of ironmongery available

Interchangeable with all materials; even glass and MFC

No pre-drilling, so no unwanted holes

Fully adjustable to any width or height

Quick lead times & easy installation

Rising Butt Hinge

Open Hinge

Rounded Indicator

Coat Hook