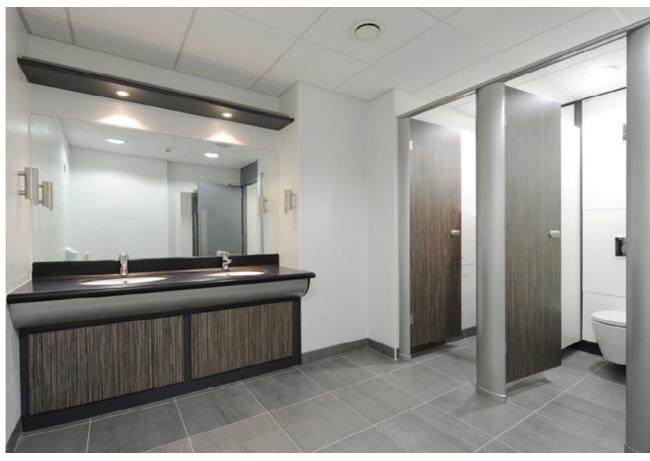

# SISKIN

"The locking mechanism is designed to fit within the fabric of the pilaster, so that when the door is closed it creates a flat surface to the front and interior of the cubicle."

Incredibly strong, solid flush-faced system

Extremely durable, with a 32mm solid framework

Partially adjustable on site

Fully framed in aluminium with powder coated options

Standard and bespoke sized doors available

Long-lasting integral mortice lock