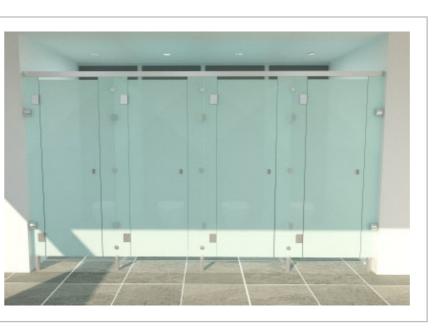

# SIGNATURE

"Narrow pilasters increase the door width; which can be useful for small spaces and situations where you may be carrying luggage or assisting young children."

Unique system available only from Spectrum Interiors

Quick lead times & easy installation

Sleek, square edged aluminium pilaster

Narrow pilasters perfect for small places

Full height pilasters for a seamless finish

Finish the look with multiple choices of ironmongery