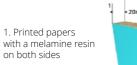

The decorative melamine surface is applied to two faces, with a PVC lipping to all other sides available in 1mm or 2mm.

The decorative surface is applied to the chipboard using high pressure and temperature.

Applicable for dry areas where a light weight, cost-effective solution is needed.

2. Moisture resistant chipboard core

2. Chipboard core

| MATERIAL<br>AVAILABILITY | Serpentine | Status | Siskin | Sorrento | Signature | Sola | Salvino      | Solette | Sandace | Saffina | Cantilever   | Recommended for areas with humidity of: | Life expectancy | Budget |
|--------------------------|------------|--------|--------|----------|-----------|------|--------------|---------|---------|---------|--------------|-----------------------------------------|-----------------|--------|
| MFC                      |            |        | 1      | ✓        | 1         | 1    | $\checkmark$ |         |         |         |              | Up to 70%                               | Up to 5 years   | £      |
| HPL                      |            | /      |        | /        | /         | /    | /            | /       | /       | /       |              | Up to 85%                               | 10 years plus   | ££     |
| SGL                      |            |        |        | /        | /         | 1    | 1            | /       | /       | 1       |              | Suitable for all                        | 10 years plus   | £££    |
| Toughened Glass          | 1          |        |        | /        |           |      |              |         |         |         |              | Suitable for all                        | 10 years plus   | ££££   |
| Corian                   |            |        |        |          |           |      |              |         | /       |         | $\checkmark$ | Suitable for all                        | 10 years plus   | £££££  |