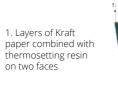

### SOLID GRADE LAMINATE - SGL

12 5mm

Two decorative sides; edges are machined to smooth radius, exposing the black core.

Dense layers of kraft paper are bonded together with resin under high pressure and temperature to make an extremely durable product. Ideal for high traffic washrooms and changing rooms.