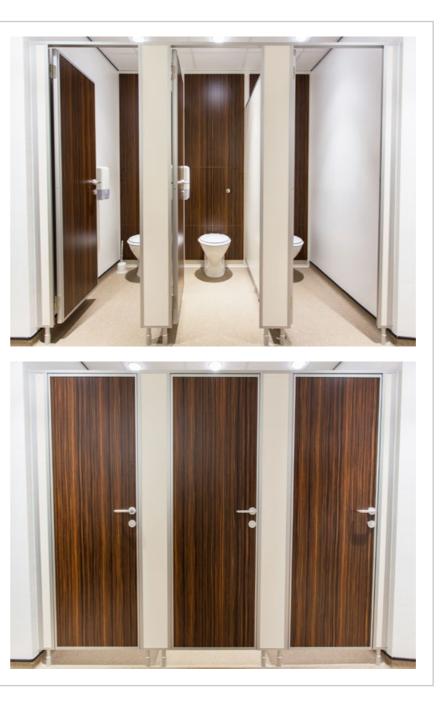

# SISKIN

"The locking mechanism is designed to fit within the fabric of the pilaster, so that when the door is closed it creates a flat surface to the front and interior of the cubicle."

Incredibly strong, solid flush-faced system

Extremely durable, with a 32mm solid framework

Partially adjustable on site

Fully framed in aluminium with powder coated options

Standard and bespoke sized doors available

Long-lasting integral mortice lock