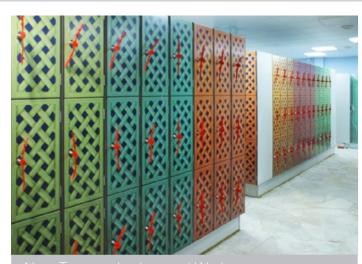

# LOCKERS AND SHOWERS

Alton Towers had 1.98 million visitors last year and needed a vast amount of lockers in a high quality specification to cope with the daily traffic. These were printed to suit the theme and available in various sizes to increase capacity.