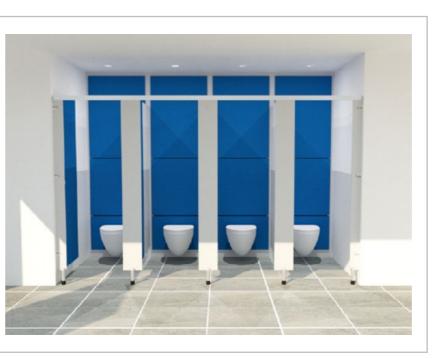

### SOLO

"Solo proves that washroom design can be vibrant and engaging for children of all ages."

Available in heights to suit any age

Bespoke, decoratively shaped doors

Any creative combination of laminate and colour

Allows adult supervision

Available in quality, cost effective materials which are chosen with schools in mind