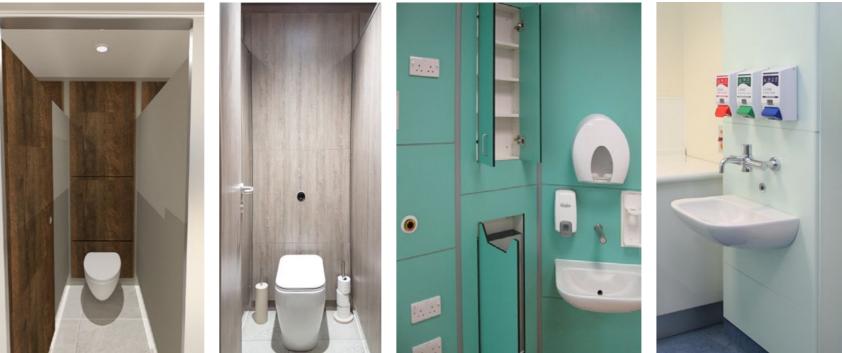

# **IPS SYSTEMS**

More than just a way to conceal pipework, IPS panels can be a stylish and hygienic addition to your washroom. Our systems are adaptable to toilets, urinals and basins and are sometimes just used as blank panels, which coordinate with the cubicles and vanity unit to create a cohesive design, which feels minimal and modern.

### SPECTRAWALL

Spectrawall is our standard IPS range to refresh and elevate any washroom to a high specification. The panels are edged or radiused and polished before being fixed to the frames using concealed 'push-fit/liftoff' fixing clips.

### MEDIWALL

Our Mediwall system is an NHS-approved system which not only helps in the battle against infection, but also provides functionality and speed - vital for the medical or hospital environment. Lockable and hinged fixings are available and the panels can be made to an anti-ligature specification.