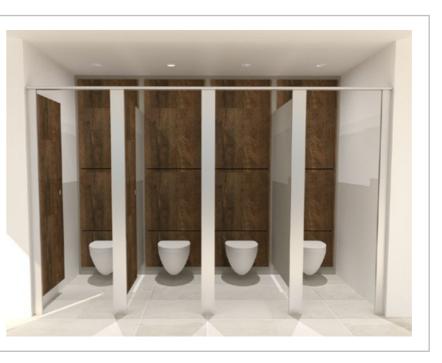

### SORRENTO

"Sorrento is the installers 'first choice' as there's no need for pre-drilling, which helps to prevent unsightly mistakes when installing."

### Elegant design with oval pilasters

Multiple choice of ironmongery available

Interchangeable with all materials; even glass and MFC

No pre-drilling, so no unwanted holes

Fully adjustable to any width or height

Quick lead times & easy installation

Rising Butt Hinge

Open Hinge

Rounded Indicator

Coat Hook