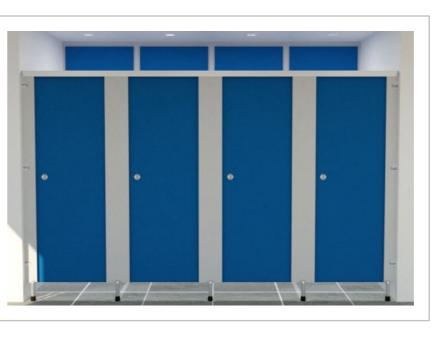

finish

Finish the look with multiple choices of ironmongery

# CUBICLES

### SOLO

"Solo proves that washroom design can be vibrant and engaging for children of all ages."



Available in heights to suit any age

Bespoke, decoratively shaped doors

Any creative combination of laminate and colour

Allows adult supervision

Available in quality, cost effective materials which are chosen with schools in mind







# SALVINO

"Salvino pilasters and doors can be made to any width, to suit unusual room sizes or to fit around existing features."

Entirely manufactured by Spectrum Interiors in the UK

Fully adjustable pilasters

Versatile material options to cater to all budgets

Exceptional lead times & easy installation

Childrens' heights available

Multiple choice of ironmongery available



# SOLETTE

Access panels can be hinged to provide lockable storage

Childrens' heights available

Minimal lead times

Made bespoke to your requirements

Pre-assembled

# SANDACE

Invisible jointing

Ultra hygienic

Massive design flexibility

Minimal lead times

Very low maintenance

A bin can be integrated into the vanity unit by moulding a hole into the top





Typical Sandace Unit with Moulded Basins

Sandace System with Top Mounted Washbasins and Waterfall Taps



# SAFFINA

Minimal design with a continuous edge

Bespoke to your requirements

Minimal lead times

Pre-assembled

Children's heights available

Light pelmet options are available for all vanity unit styles

# CANTILEVER

Corian can be moulded to any shape or size

Freestanding appearance

The space created below can be ut