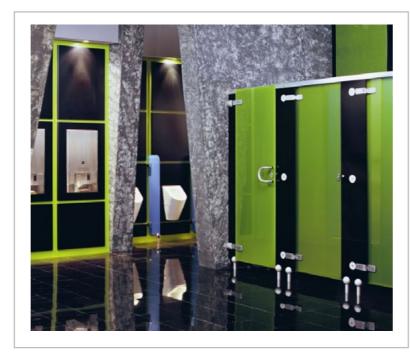

# SERPENTINE

"Serpentine's quality and elegance gains instant respect from everyone it serves, giving a five-star status to all projects."

### Sleek and contemporary for prestigious projects

Strong, with substantial ironmongery suitable for heavy usage

A number of finishes are available for the glass; including back painting, vinyl and frosting

Rimless 10mm chemical resistant, easy-clean toughened glass

All perforations are engineered in-house ensuring precision and quick assembly

No maintenance is needed