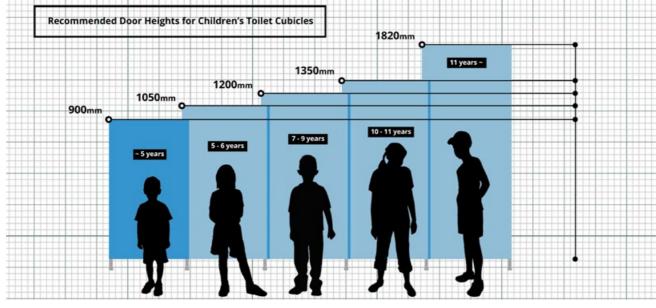

### SOLO

"Solo proves that washroom design can be vibrant and engaging for children of all ages."

Available in heights to suit any age

Bespoke, decoratively shaped doors

Any creative combination of laminate and colour

Allows adult supervision

Available in quality, cost effective materials which are chosen with schools in mind