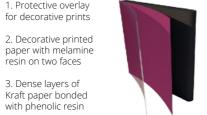

Waterproof for use in showers and high-humidity environments.

HIGH PRESSURE LAMINATE - HPL

Decorative laminate is bonded onto both sides with a 1mm PVC lipping to produce a square edge or smooth post formed finish.

The high pressure laminate is made with 65% kraft paper and 35% thermosetting resin and then bonded onto the chipboard to become a very durable composite.

Suitable for dry areas with frequent use.

MELAMINE FACED CHIPBOARD - MFC