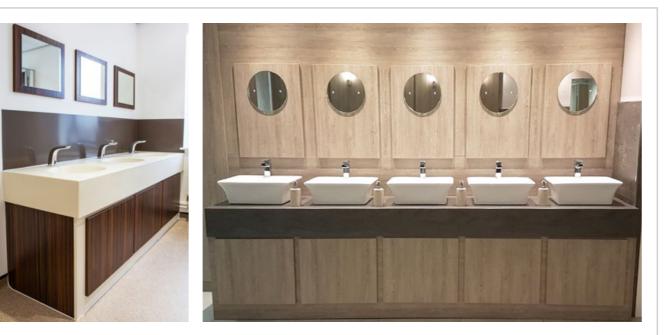

# SAFFINA

Minimal design with a continuous edge

Bespoke to your requirements

Minimal lead times

Pre-assembled

Children's heights available

Light pelmet options are available for all vanity unit styles