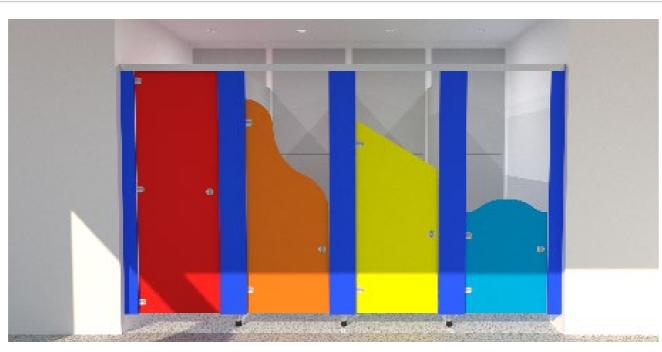

### SOLO

"Solo proves that washroom design can be vibrant and engaging for children of all ages."

Available in heights to suit any age

Bespoke, decoratively shaped doors

Any creative combination of laminate and colour

Allows adult supervision

Available in quality, cost effective materials which are chosen with schools in mind