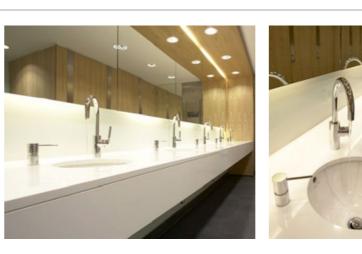

# SANDACE

Invisible jointing

Ultra hygienic

Massive design flexibility

Minimal lead times

Very low maintenance

A bin can be integrated into the vanity unit by moulding a hole into the top

Typical Sandace Unit with Moulded Basins

Sandace System with Top Mounted Washbasins and Waterfall Taps