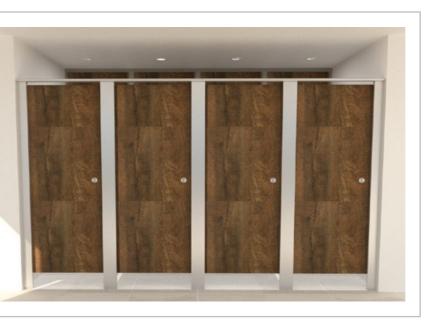

# SISKIN

"The locking mechanism is designed to fit within the fabric of the pilaster, so that when the door is closed it creates a flat surface to the front and interior of the cubicle."

Incredibly strong, solid flush-faced system

Extremely durable, with a 32mm solid framework

Partially adjustable on site

Fully framed in aluminium with powder coated options

Standard and bespoke sized doors available

Long-lasting integral mortice lock