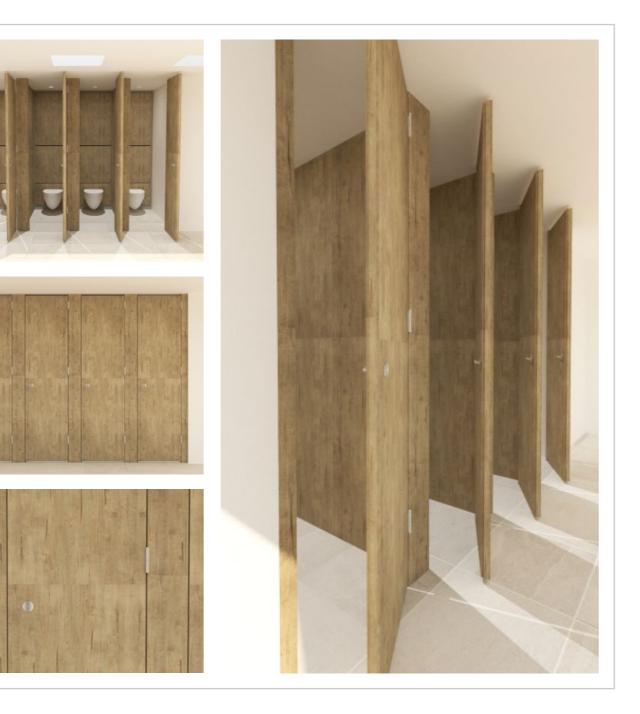

### SORRENTO

"Sorrento is the installers 'first choice' as there's no need for pre-drilling, which helps to prevent unsightly mistakes when installing."

### Elegant design with oval pilasters

Multiple choice of ironmongery available

Interchangeable with all materials; even glass and MFC

No pre-drilling, so no unwanted holes

Fully adjustable to any width or height

Quick lead times & easy installation

Rising Butt Hinge

Open Hinge

Rounded Indicator

Coat Hook