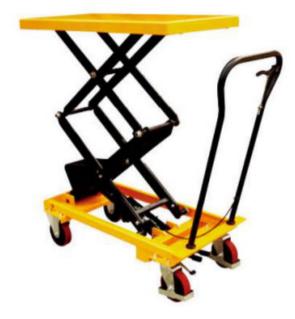

## TFD35 Double Scissor Lift Table 350kg

| LOAD CAPACITY (kg)              | 350     |
|---------------------------------|---------|
| TABLE TOP SIZE (mm)             | 910x500 |
| MAXIMUM TABLE HEIGHT (mm)       | 1300    |
| MINIMUM TABLE HEIGHT (mm)       | 355     |
| FOOT PEDAL CYCLES TO MAX HEIGHT | 53      |
| CASTER WHEEL SIZE (mm)          | 125X40  |
| UNIT WEIGHT (kg)                | 105     |

We provide a nationwide 2-3 day delivery service with next day delivery available on request. All of our products come with a twelve month return to base limited warranty TFD35 is a double scissor lift table with a 350kg capacity.

This popular table has a maximum lifting height of 1.30m and the table top size is 910x500mm.

It is raised for a foor operated level to the desired height and then can be lowered using a the hand control.