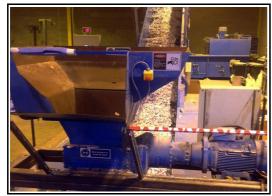

## New Shredding Equipment Installed

March 2013

Evoshred shredding equipment capable of shredding up to two tonnes of paper per hour has been installed at Paper Shredding Services depot.

Customers are now able to bring along their confidential material to be shredded in house and it is possible to witness the shredding if required.