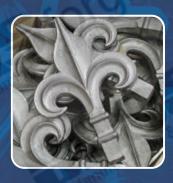

## Replication

At Brooks Forgings we're involved in the replication of ironwork on a regular basis. The scale of the work involved can be from a simple railhead or scroll, to an entire panel of ironwork.

We can replicate items from old drawings or photos and have on-site tool room facilities to replicate, and produce, a set of forging dies from a sample component.

Using our 50 years experience in the industry, we have developed an extensive range of multi functional modern machinery that enables us to maximize production.