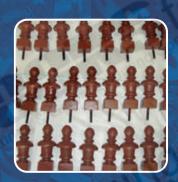

## Replication

At Brooks Forgings we're involved in the replication of ironwork on a regular basis. The scale of the work involved can be from a simple railhead or scroll, to an entire panel of ironwork.

We can replicate items from old drawings or photos and have on-site tool room facilities to replicate, and produce, a set of forging dies from a sample component.

Using our 50 years experience in the industry, we have developed an extensive range of multi functional modern machinery that enables us to maximize production.