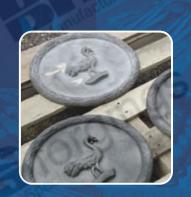

## Replication

At Brooks Forgings we're involved in the replication of ironwork on a regular basis. The scale of the work involved can be from a simple railhead or scroll, to an entire panel of ironwork.

We can replicate items from old drawings or photos and have on-site tool room facilities to replicate, and produce, a set of forging dies from a sample component.

Using our 50 years experience in the industry, we have developed an extensive range of multi functional modern machinery that enables us to maximize production.