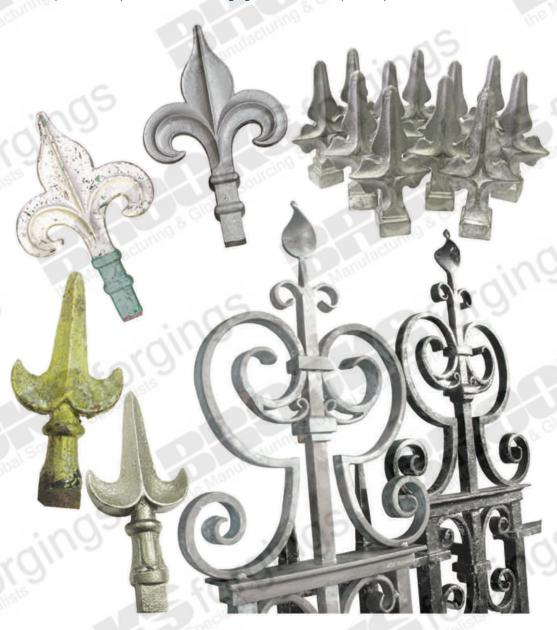

## Replication

At Brooks Forgings we're involved in the replication of ironwork on a regular basis. The scale of the work involved can be from a simple railhead or scroll, to an entire panel of ironwork.

We can replicate items from old drawings or photos and have on-site tool room facilities to replicate, and produce, a set of forging dies from a sample component.

Using our 50 years experience in the industry, we have developed an extensive range of multi functional modern machinery that enables us to maximize production.