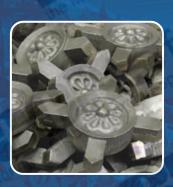

## Replication

At Brooks Forgings we're involved in the replication of ironwork on a regular basis. The scale of the work involved can be from a simple railhead or scroll, to an entire panel of ironwork.

We can replicate items from old drawings or photos and have on-site tool room facilities to replicate, and produce, a set of forging dies from a sample component.

Using our 50 years experience in the industry, we have developed an extensive range of multi functional modern machinery that enables us to maximize production.