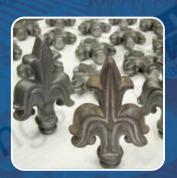

## Replication

At Brooks Forgings we're involved in the replication of ironwork on a regular basis. The scale of the work involved can be from a simple railhead or scroll, to an entire panel of ironwork.

We can replicate items from old drawings or photos and have on-site tool room facilities to replicate, and produce, a set of forging dies from a sample component.

Using our 50 years experience in the industry, we have developed an extensive range of multi functional modern machinery that enables us to maximize production.