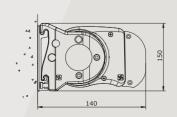

th and project up to 3.1m (arm length).

#### Wind resistance (at maximum dimensions)

| Class tested by TÜV according to EN 13561:2004 | 2 (cm 500 x 260) | 1 (cm 500 x 310) |
|------------------------------------------------|------------------|------------------|
| Nominal test pressure p (N/m²)                 | 70               | 40               |

#### Overall dimensions and weight (1 pair of arms)

| Width (cm)                    | 500     |
|-------------------------------|---------|
| Projection (awning open) (cm) | 310     |
| Approx. weight (kg)           | 65 - 70 |

| PROJECTION | MIN WIDTH |
|------------|-----------|
| 160        | 191       |
| 210        | 241       |
| 260        | 291       |
| 310        | 341       |
|            |           |

### Wall installation







## Ceiling installation