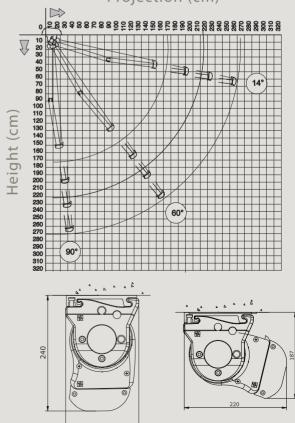

length).

#### Wind resistance (at maximum dimensions)

| Class tested by TÜV according to EN 13561:2004 | 2 (cm 500 x 260) | 1 (cm 500 x 310) |
|------------------------------------------------|------------------|------------------|
| Nominal test pressure p (N/m²)                 | 70               | 40               |

#### Overall dimensions and weight (1 pair of arms)

| Width (cm)                    | 500     |
|-------------------------------|---------|
| Projection (awning open) (cm) | 310     |
| Approx. weight (kg)           | 65 - 70 |

| PROJECTION | MIN WIDTH |
|------------|-----------|
| 160        | 191       |
| 210        | 241       |
| 260        | 291       |
| 310        | 341       |
|            |           |

### Wall installation







## Ceiling installation