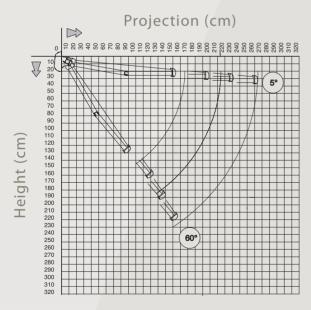

Maximum dimensions are 5m wide by 3.1m arm length.

The Base Plus is the last word in simplicity when it comes to installation and adjustment making it one of the best selling awnings today. The awning simply hooks onto two face or top fixed installation plates prior to being secured with retaining bolts. Front rail adjustment is a simple raise and lock off process. With the cassette box angle remaining constant with the front rail, there is no need for time consuming, on site, front rail alignment. This system can span up to 5m in width and project up to 3.1m (arm length).

#### Overall dimensions and weight (1 pair of arms)

| Width (cm)                    | 500     |
|-------------------------------|---------|
| Projection (awning open) (cm) | 310     |
| Approx. weight (kg)           | 65 - 70 |