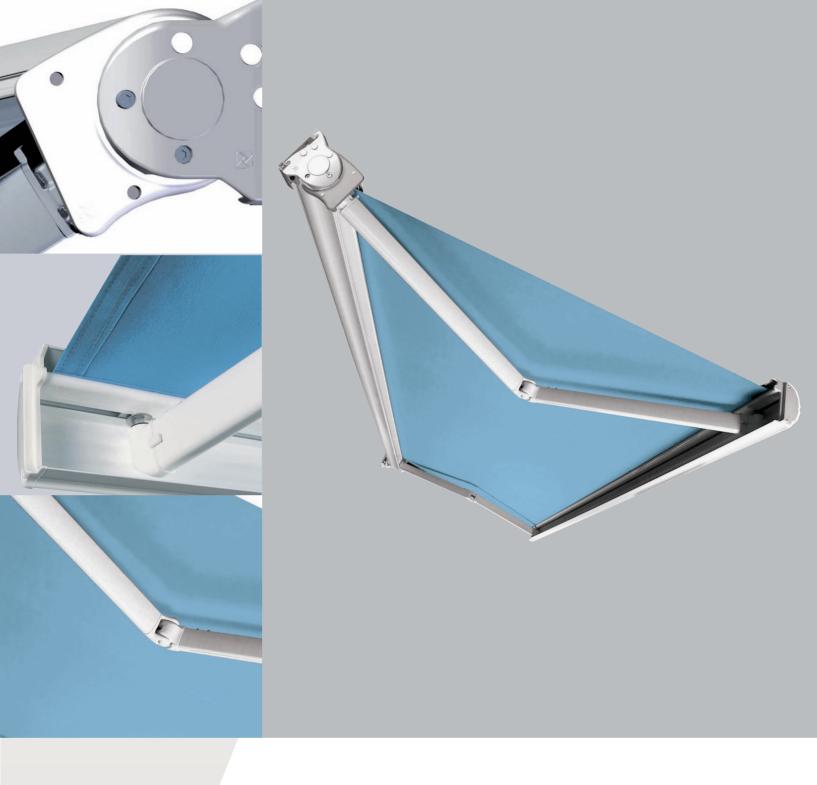

# Baseplus

Folding arm awning with cassette

Our best selling awning, a lovely streamlined fully cassetted awning with a distinctive grooved front rail.

The Base Plus is a fully cassetted folding arm awning with stainless chain arms and end fix brackets.

# Baseplus Cassette folding arm awnings

As standard the aluminium profiles are powder coated in white (RAL 9010) and include an internal profile to support the roller along its length, eliminating the need for individual roller supports. If preferred, the Base Plus can be finished in brown as a free of charge optional extra and there is a choice of bronze, silver or steel finish casstettes. The arms feature a durable chain link for extra strength.

The Base Plus is the last word in simplicity when it comes to installation and adjustment making it one of the best selling awnings today. The awning simply hooks onto two face or top fixed installation plates prior to being secured with retaining bolts. Front rail adjustment is a simple raise and lock off process. With the cassette box angle remaining constant with the front rail, there is no need for time consuming, on site, front rail alignment. This system can span up to 5m in width and project up to 3.1m (arm length).