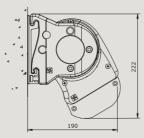

and project up to 3.1m (arm length).

#### Wind resistance (at maximum dimensions)

| Class tested by TÜV according to EN 13561:2004 | 2 (cm 500 x 260) | 1 (cm 500 x 310) |
|------------------------------------------------|------------------|------------------|
| Nominal test pressure p (N/m²)                 | 70               | 40               |

#### Overall dimensions and weight (1 pair of arms)

| Width (cm)                    | 500     |
|-------------------------------|---------|
| Projection (awning open) (cm) | 310     |
| Approx. weight (kg)           | 65 - 70 |

| PROJECTION | MIN WIDTH |
|------------|-----------|
| 160        | 191       |
| 210        | 241       |
| 260        | 291       |
| 310        | 341       |
|            |           |

### Wall installation







## Ceiling installation