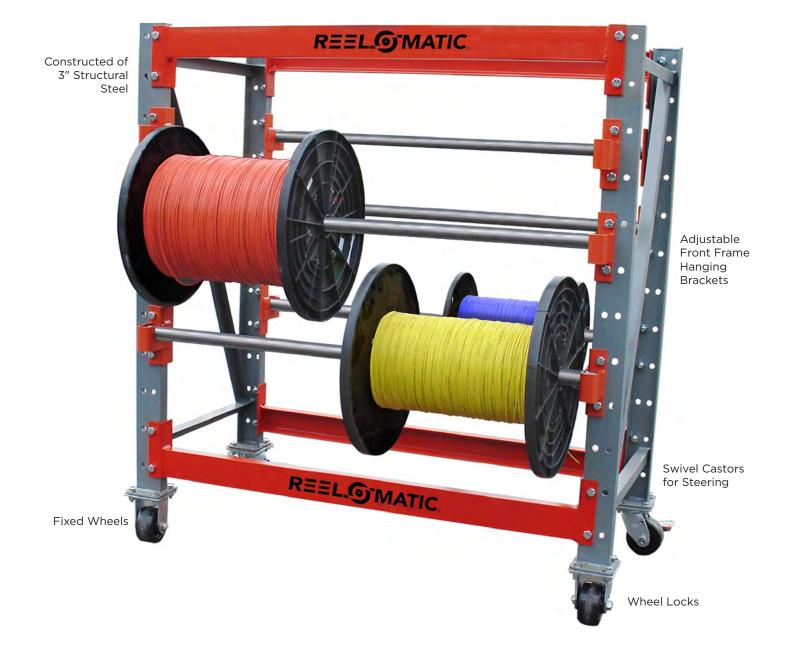

## Mobile Reel Rack Cart - 4'x24"x48"

Reel-O-Matic's "Mobile" Reel Rack Cart is manufactured with 3" Structural Steel to withstand many years of use. Components include upright frames, crossbeams, front-frame hanging brackets, solid steel reel axles, two fixed wheels, two rotating casters with brakes, push handles (for steering) and a galvanized-steel lower shelf pan for storage.

Reel-O-Matic's standard Mobile Reel Rack Cart is 4' high x 24" deep x 48" long with a total of six axles and twelve frontframe hanging brackets. It will hold up to 2,000 lbs of material for both sides total, if needed. Reels up to 24" diameter can be mounted on the front and back.