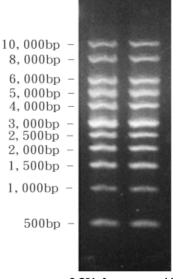

## BioSizer-1kb™ DNA Ladder

| Catalogue Number | Description             | Qty  |
|------------------|-------------------------|------|
| BG-M1000         | BioSizer-1kb DNA Ladder | 50ug |

Bio1Kb DNA Ladder contains 11 linear double strand DNA bands of 500, 1000, 1500, 2000, 2500, 3000, 4000, 5000, 6000, 8000 and 10,000 bases pairs. The intensity of 3000bp band is stronger than the others, which is useful as a reference for band identification.

## **ANALYSIS**

The marker is evaluated for resolution, intensity, and background on 0.8% agarose gel in 0.5X TBE buffer.

## **STORAGE CONDITION**

-20°C, stable for one year

0.8% Agarose gel in 0.5X TBE Buffer

BioGene Limited - 6 The Business Centre, Harvard Way, Kimbolton, Cambridgeshire, PE28 ONJ, United Kingdom.

+44 (0)3333 222678 biogene@biogene.com