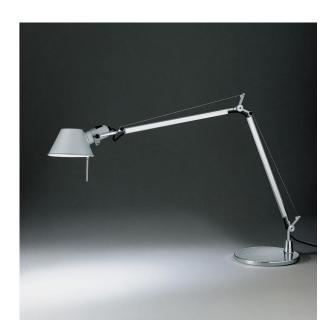

## Description -

Base and cantilevered arms in polished aluminium; diffuser in matt anodised black aluminium; joints and supports in polished aluminium. System of spring balancing. The code is referred to the body lamp only. Interchangeable support: table base, clamp, desk fixed support and twin support that allows two independent lamp units to be fitted.

#### General -

Designer: Michele De Lucchi

Material: Polished Aluminium

Finish: Aluminium / Black / Bronze / Dark Grey / Blue /
Green / Orange / Red / Turquoise / Yellow /
Mirror

Height: 730mm

Base Width: 170mm