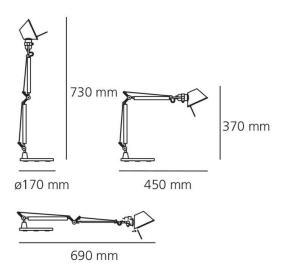

#### General -

Designer: Michele De Lucchi

Material: Polished Aluminium

Finish: Aluminium / Black / Bronze / Dark Grey / Blue /
Green / Orange / Red / Turquoise / Yellow /
Mirror

Height: 730mm

Base Width: 170mm