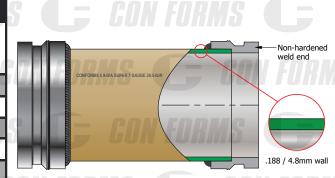

**Specifications** 

**Complete System** 

Standard non-heat treated Single Wall system. Not designed for demanding applications.

Heat Treatment

**System** System

Wall Thickness

Non-Heat Treated

DN125/5

4.8mm/.188"

None

**Working Pressure** 

Pipe Weight

FWC Weight

85 bar (1233psi)

10.1 lbs/ft (15 kg/m) 29.5 lbs/ft (43.9 kg/m)

- Single-Wall Steel Reducers
- · Hardened, Cast Steel Backend Kit