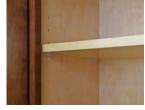

6-way adjustable, concealed hinges

Full extension, undermount drawer glides with soft close technology

3/4" thick solid hardwood drawer core with 3/8" thick veneered plywood bottom

3/4" thick full-depth, fully adjustable shelves