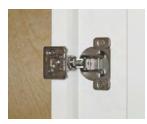

6-way adjustable, concealed hinges

Full extension, undermount drawer glides with soft close technology

3/4" thick solid hardwood drawer core with 3/8" thick veneered plywood bottom

3/4" thick full-depth, fully adjustable shelves