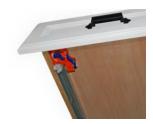

5/8" thick furniture grade veneered plywood end panels

Dovetailed joinery drawer box

7/8" thick solid wood corner braces

Pocket-screw joinery construction method