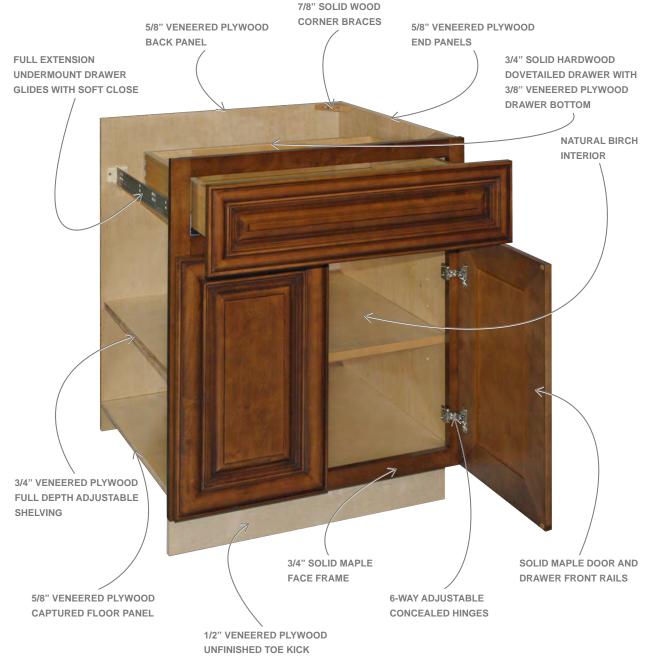

### STANDARD FEATURES

Each and every one of our cabinets are hand assembled and built from quality materials that are guaranteed to stand the test of time. Since functionality and convenience are two of the most important aspects of kitchen cabinetry, we offer all of the high-end features standard.

6-way adjustable, concealed hinges

Full extension, undermount drawer glides with soft close technology

3/4" thick solid hardwood drawer core with 3/8" thick veneered plywood bottom

3/4" thick full-depth, fully adjustable shelves

5/8" thick furniture grade veneered plywood end panels

Dovetailed joinery drawer box

7/8" thick solid wood corner braces

Pocket-screw joinery construction method

#### CONSTRUCTION

We take a lot of pride in the quality construction and various features that you will find in our cabinetry. Built from the finest materials and hand assembled, Choice cabinets are the perfect blend of strength and beauty. No matter where you use them in your home, we know that your cabinetry needs to stand the test of time. That's why Choice Cabinet makes cabinets that function the way you do.