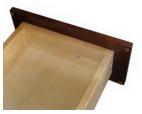

5/8" thick furniture grade veneered plywood end panels

Dovetailed joinery drawer box

7/8" thick solid wood corner braces

Pocket-screw joinery construction method