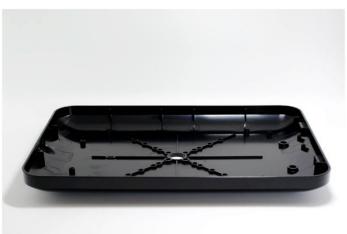

TPE fit kit
Soft TPE fit kit to minimize impact to tablet

Cable management
Cable to go inside the system

Creating a Secure Retail Environment ...
Myriad Technologies Limited
www.myriadtec.com