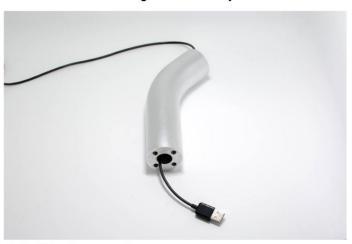

#### Data & Charging cable

The 90° angled cable makes the best use of space inside the enclosure.

TPE fit kit
Soft TPE fit kit to minimize impact to tablet

Cable management
Cable to go inside the system

Creating a Secure Retail Environment ...
Myriad Technologies Limited
www.myriadtec.com