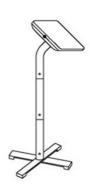

#### Free standing base

Freestanding base allows the Screen Safe to stand without drilling holes.

# **Product Range**

30° toward user, fits on low rising platform.

45° towards user, fits on normal level platform.

60° towards user, fits on raised platform.

Freestanding base, no holes to drill

30° toward user.

45° toward user.

60° toward user.

90° toward user.

The tablet enclosure mounts onto VESA compatible devices.

freestanding base.

The Screen Safe is mounted onto the floor with a mounting base.

The Screen Safe can be dissembled into 3 parts.