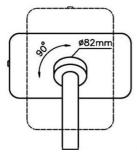

45° toward user.

60° toward user.

90° toward user.

The tablet enclosure mounts onto VESA compatible devices.

freestanding base.

The Screen Safe is mounted onto the floor with a mounting base.

The Screen Safe can be dissembled into 3 parts.