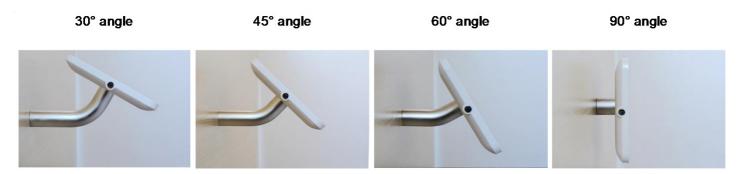

# Different angles

The mounting tube comes in angles of 30°, 45°, 60° and 90° toward the user.

# Wall type

45° toward user.

60° toward user.

90° toward user.

The tablet enclosure mounts onto VESA compatible devices.

freestanding base.

The Screen Safe is mounted onto the floor with a mounting base.

The Screen Safe can be dissembled into 3 parts.