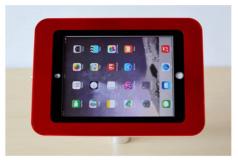

#### All Tablets in one Enclosure

Our Screen Safe is designed with a face sheet and insert fit kits, which allows for the use of different tablets.

### Fit kit of supported tablets:

Samsung Galaxy Tab 3/4 10.1

Samsung Galaxy Tab S10.5