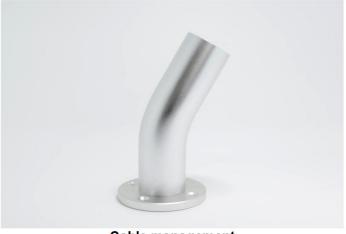

# High Security & Full Protection

Lock up capability
Simple "Push-lock" and unlock with key

PC/ABS enclosure
Strong plastic back and enables wi-fi connection

Aluminium alloy tube
Aluminium-Magnesium alloy strong and light weight

TPE fit kit
Soft TPE fit kit to minimize impact to tablet

Cable management
Cable to go inside the system

Creating a Secure Retail Environment ...
Myriad Technologies Limited
www.myriadtec.com

# **Product Range**

30° toward user, fits on low rising platform.

45° towards user, fits on normal level platform.

60° towards user, fits on raised platform.

Freestanding base, no holes to drill

30° toward user.

45° toward user.

60° toward user.

90° toward user.

The tablet enclosure mounts onto VESA compatible devices.

freestanding base.

The Screen Safe is mounted onto the floor with a mounting base.

The Screen Safe can be dissembled into 3 parts.