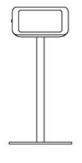

#### Free standing base

Freestanding base allows the Screen Safe to stand without drilling holes.

# **Product Range**

30° toward user, fits on low rising platform.

45° towards user, fits on normal level platform.

60° towards user, fits on raised platform.

Freestanding base, no holes to drill

30° toward user.

45° toward user.

60° toward user.

90° toward user.

The tablet enclosure mounts onto VESA compatible devices.

freestanding base.

The Screen Safe is mounted onto the floor with a mounting base.

The Screen Safe can be dissembled into 3 parts.