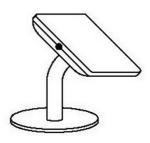

#### Free standing base

Freestanding base allows the Screen Safe to stand without drilling holes.