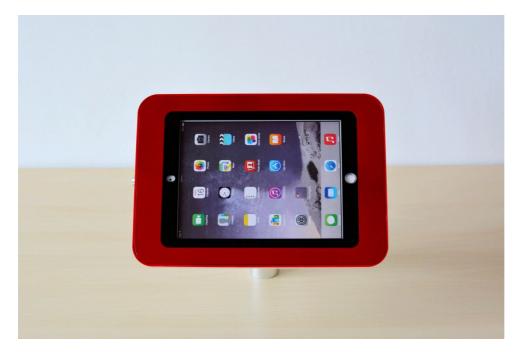

The key to a secure retail environment...





Retail



Restaurant



**Exhibition & Event** 



Bank



Hospital & Health care



Leisure & Hospitality



Office



Public information kiosk





# Various colours



The Screen Safe is available in black and white as standard.





You can also add your own colour as a custom finish.





# Different angles

The mounting tube comes in angles of 30°, 45°, 60° and 90° toward the user.

# Desk type



# Wall type





### Upgrade add-on

#### Landscape & Portrait Switch

Allows the Screen Safe to change from Landscape position to portrait with a 90° turn.



#### **Rotate**

Rotate allows the Screen Safe to make a 270° pivot, to share information.



#### Free standing base

Freestanding base allows the Screen Safe to stand without drilling holes.



#### Extra add-on

#### **Audio port**

3.5mm audio port allows connection to the tablet with headphones.



#### **Custom colour**

Add your customized colour.



#### Data & Charging cable

The 90° angled cable makes the best use of space inside the enclosure.



#### *