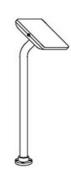

# Desk type

# **Product Range**

30° toward user, fits on low rising platform.

45° towards user, fits on normal level platform.

60° towards user, fits on raised platform.

Freestanding base, no holes to drill

30° toward user.

45° toward user.

60° toward user.

90° toward user.

The tablet enclosure mounts onto VESA compatible devices.

freestanding base.

The Screen Safe is mounted onto the floor with a mounting base.

The Screen Safe can be dissembled into 3 parts.