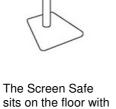

45° toward user.

60° toward user.

90° toward user.

The tablet enclosure mounts onto VESA compatible devices.

freestanding base.

The Screen Safe is mounted onto the floor with a mounting base.

The Screen Safe can be dissembled into 3 parts.