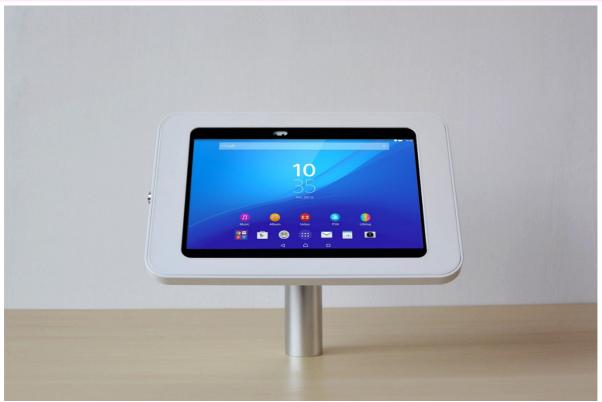

The key to a secure retail environment...





Retail



Restaurant



**Exhibition & Event** 



Bank



Hospital & Health care



Leisure & Hospitality



Office



Public information kiosk





# Various colours



The Screen Safe is available in black and white as standard.





You can also add your own colour as a custom finish.





# Different angles

The mounting tube comes in angles of 30°, 45°, 60° and 90° toward the user.

# Desk type



# Wall type





### Upgrade add-on

#### Landscape & Portrait Switch

Allows the Screen Safe to change from Landscape position to portrait with a 90° turn.



#### **Rotate**

Rotate allows the Screen Safe to make a 270° pivot, to share information.



#### Free standing base

Freestanding base allows the Screen Safe to stand without drilling holes.



#### Extra add-on

#### **Audio por