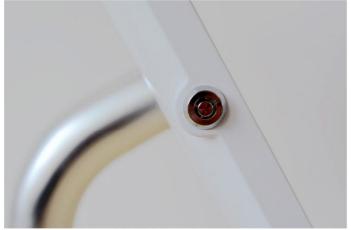

# High Security & Full Protection

Lock up capability
Simple "Push-lock" and unlock with key

PC/ABS enclosure
Strong plastic back and enables wi-fi connection

Aluminium alloy tube
Aluminium-Magnesium alloy strong and light weight