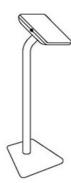

Public information kiosk

#### Free standing base

Freestanding base allows the Screen Safe to stand without drilling holes.

# **Product Range**

30° toward user, fits on low rising platform.

45° towards user, fits on normal level platform.

60° towards user, fits on raised platform.

Freestanding base, no holes to drill

30° toward user.

45° toward user.

60° toward user.

90° toward user.

The tablet enclosure mounts onto VESA compatible devices.

freestanding base.

The Screen Safe is mounted onto the floor with a mounting base.

The Screen Safe can be dissembled into 3 parts.