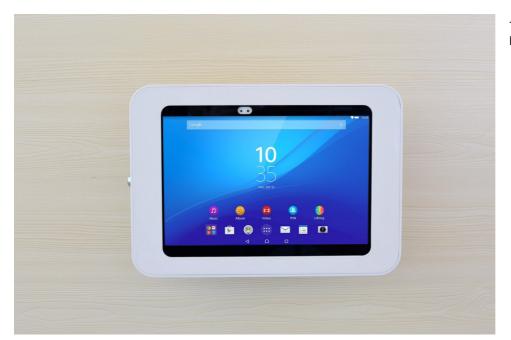

The key to a secure retail environment...





Retail



Restaurant



**Exhibition & Event** 



Bank



Hospital & Health care



Leisure & Hospitality



Office



Public information kiosk





# Various colours



The Screen Safe is available in black and white as standard.





You can also add your own colour as a custom finish.





# Different angles

The mounting tube comes in angles of 30°, 45°, 60° and 90° toward the user.

# Desk type



# Wall type





### Upgrade add-on

#### Landscape & Portrait Switch

Allows the Screen Safe to change from Landscape position to portrait with a 90° turn.



#### **Rotate**

Rotate allows the Screen Safe to make a 270° pivot, to share information.



#### Free standing base

Freestanding base allows the Screen Safe to stand without drilling holes.



#### Extra add-on

#### **Audio port**

3.5mm audio port allows connection to the tablet with headphones.



#### **Custom colour**

Add your customized colour.



#### Data & Charging cable

The 90° angled