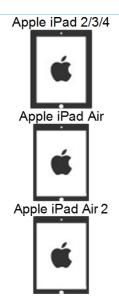

### Fit kit of supported tablets:

Samsung Galaxy Tab 3/4 10.1

Samsung Galaxy Tab S10.5