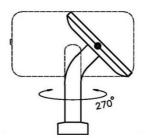

#### **Rotate**

Rotate allows the Screen Safe to make a 270° pivot, to share information.