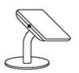

# Desk type

#### Free standing base

Freestanding base allows the Screen Safe to stand without drilling holes.

# **Product Range**

30° toward user, fits on low rising platform.

45° towards user, fits on normal level platform.

60° towards user, fits on raised platform.

Freestanding base, no holes to drill

30° toward user.