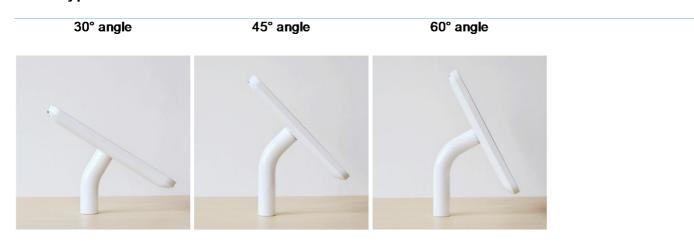

# Different angles

The mounting tube comes in angles of 30°, 45°, 60° and 90° toward the user.

# Desk type

# **Product Range**

30° toward user, fits on low rising platform.

45° towards user, fits on normal level platform.

60° towards user, fits on raised platform.

Freestanding base, no holes to drill

30° toward user.