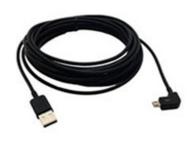

#### Data & Charging cable

The 90° angled cable makes the best use of space inside the enclosure.