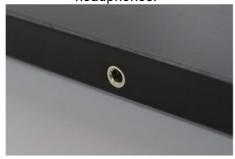

#### **Audio port**

3.5mm audio port allows connection to the tablet with headphones.