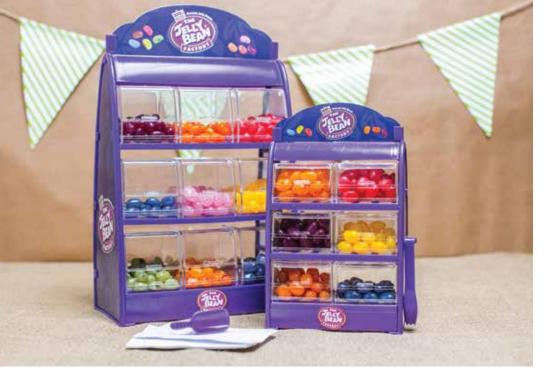

### The Jelly Bean Factory® Pick 'N' Mix (30cm tall) TF005

Is your sweet tooth giving you cravings? Then look no further, The Jelly Bean Factory® Pick 'N' Mix has arrived. With refillable compartments stocked full of beans there are plenty of choices to savour whatever your flavour!

### The Jelly Bean Factory® Pick 'N' Mix (20cm tall) TF006

Featuring six compartments to separate your different colourful flavours this fully equipped storage device is a sweet dream for any fans of the Jelly Bean.