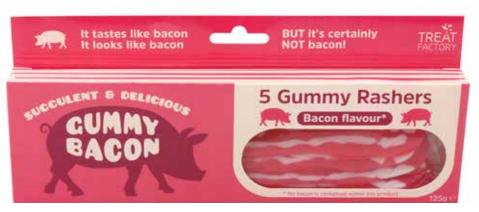

### Gummy Bacon TFC012

Looking for some streaky satisfaction? Pining for some piggy? We've got just the thing for you, and with this gummy bacon you don't have to worry about chewing on fat or having to wash up the pots afterwards. These sweet and delicious rinds are truly one of a kind!