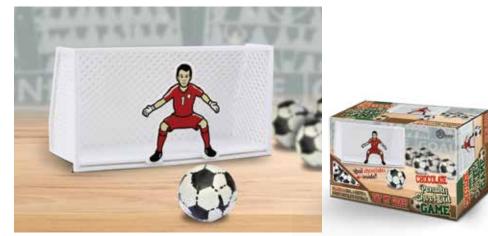

### **Choc Penalty Shoot**

TF011

Includes delicious chocolate footballs. Miss your shot and you go hungry. Score and you eat the treat. Back of the net!