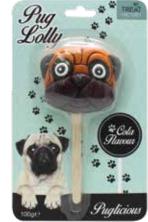

### Pug Lolly TFC019

Unleash the lolly! This loveable Pug tastes delicious and won't give you the run-around when it's time to sink your teeth in.