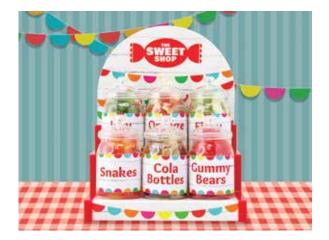

# The Sweet Shop

Featuring six jars already filled to the brim with a selection of your favourite candy, this delicious display includes a stand to make sure that none of your delectable delights go unnoticed. The biggest decision of all may be deciding whether or not you want to share them...