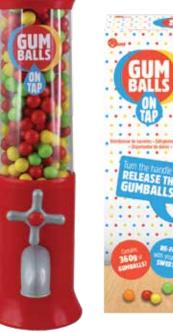

### Gumballs On Tap TF007

Turn the handle to release the sweets! This dispenser comes laden with 360g of Gumballs for your bubble blowing pleasure.

Gumballs included.