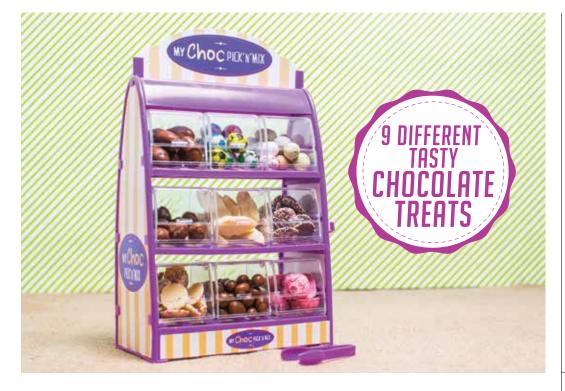

# My Choc Pick 'N' Mix TF004

Give your sweet tooth a treat with the My Choc Pick n Mix. Standing at 30cm tall and boasting nine separate compartments, this handy dispenser comes already pre-laden with delicious chocolates ready to be devoured. Also includes a set of handy plastic tongs, ideal for picking and mixing to your hearts content. A perfect present for chocoholics everywhere, this really is the gift that can keep on giving.