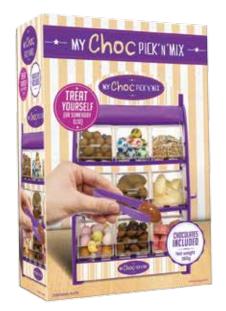

# My Choc Pick 'N' Mix TF004

Give your sweet tooth a treat with the My Choc Pick n Mix. Standing at 30cm tall and boasting nine separate compartments, this handy dispenser comes already pre-laden with delicious chocolates ready to be devoured. Also includes a set of handy plastic tongs, ideal for picking and mixing to your hearts content. A perfect present for chocoholics everywhere, this really is the gift that can keep on giving.