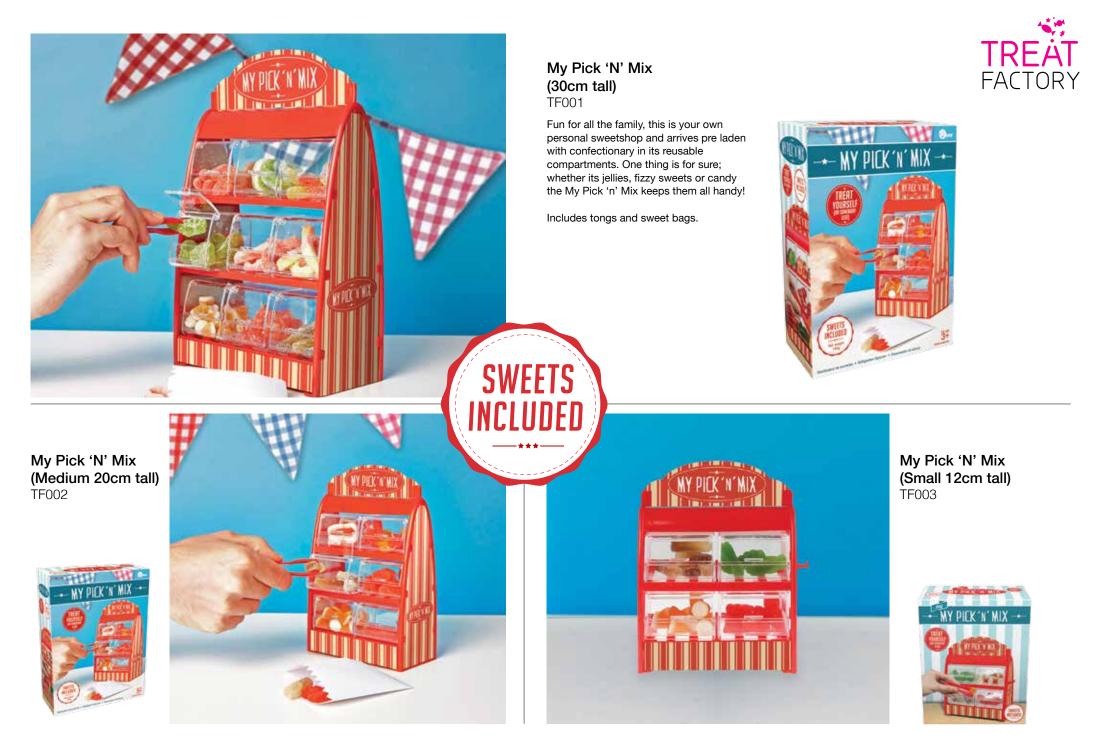

### The Jelly Bean Factory® Pick 'N' Mix (30cm tall) TF005

Is your sweet tooth giving you cravings? Then look no further, The Jelly Bean Factory® Pick 'N' Mix has arrived. With refillable compartments stocked full of beans there are plenty of choices to savour whatever your flavour!

### The Jelly Bean Factory® Pick 'N' Mix (20cm tall) TF006

Featuring six compartments to separate your different colourful flavours this fully equipped storage device is a sweet dream for any fans of the Jelly Bean.