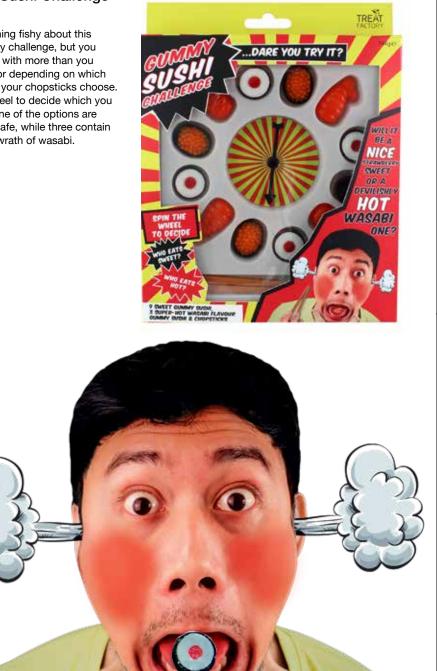

### **Gummy Sushi Challenge TFC016**

There's nothing fishy about this fun and fruity challenge, but you may end up with more than you bargained for depending on which chewy treat your chopsticks choose. Spin the wheel to decide which you must eat; nine of the options are sweet and safe, while three contain the heated wrath of wasabi.