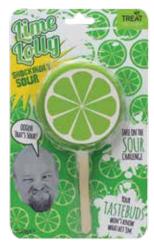

### Super Sour Lime Lolly TFC005

Here's a tangy treat to titillate your taste buds; one suck on this lolly and your friends and family will soon be asking why you're wearing a sour face. A great gift for fans of both candy and citrus - give it a lick and feel it bite.