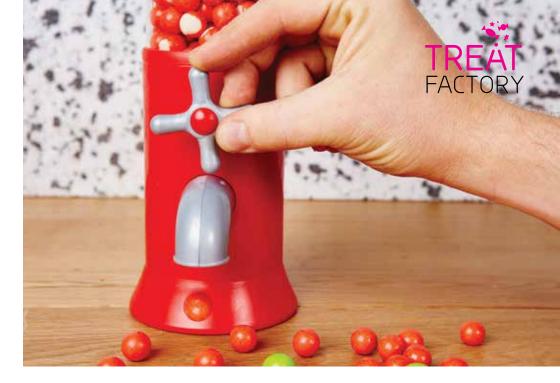

### Gumballs On Tap TF007

Turn the handle to release the sweets! This dispenser comes laden with 360g of Gumballs for your bubble blowing pleasure.

Gumballs included.