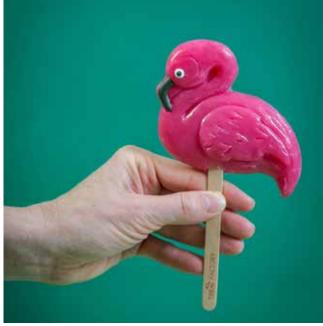

### Flamingo Lolly TFC006 This eye catching Flamingo candy lolly

tastes as good as it looks - it's head and shoulders above the competition.