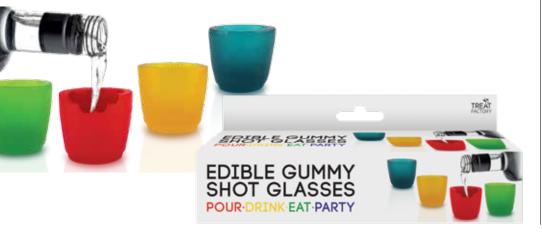

# Edible Gummy Shot Glasses TFC008

Take your pick, take a sip, then take a lick. These edible shot glasses are a great party piece and perfect for people with a hunger for fun and games whilst drinking. Once your bottle of plonk has run out then you can gnaw on your glasses which will provide much needed energy for the rest of your nights activities. Get your fill in more ways than one!