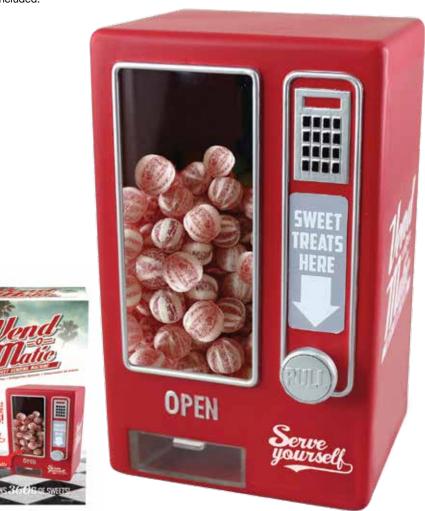

### Vend-O-Matic

When it's time for some sweet treats the Vend-O-Matic is the solution. This machine is supplied with cola balls and has a handy pull-handle to dispense your goodies in easy to manage bite sized loads. Self service has never been so sweet.

Cola balls included.