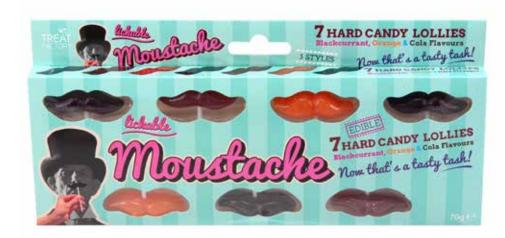

### **Moustache Lollies**

TFC007

These mouth watering moustache lollies are a great gift idea for boys and girls alike. The fruit flavoured follicles are attached to a stick which let you position them either under your nose or directly into your mouth, depending on how hungry you are at the time.