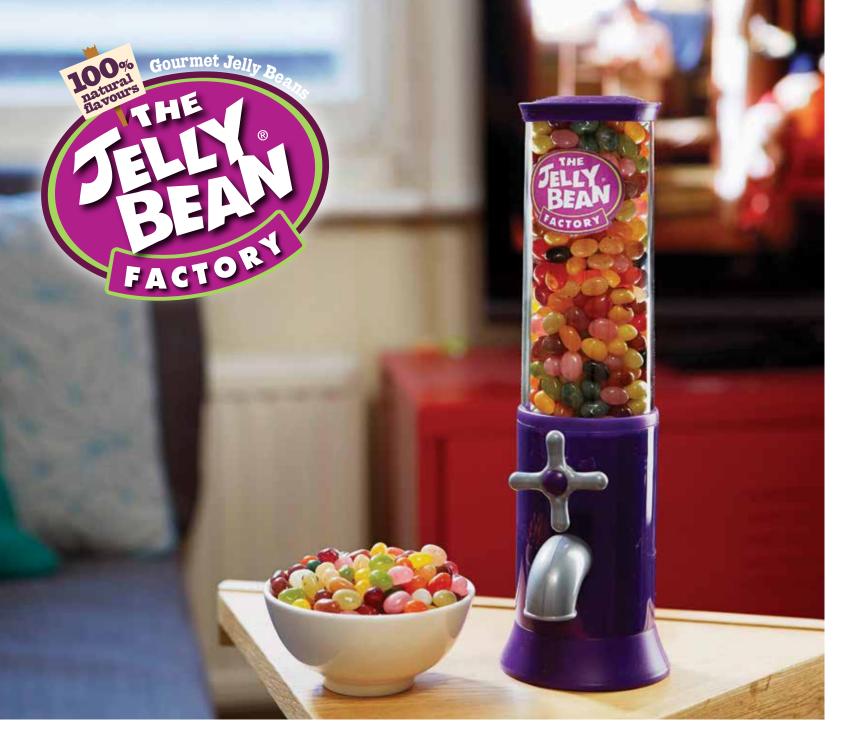

### The Jelly Bean Factory® Sweets On Tap TF010

This dispenser comes pre-loaded with Jelly Beans and dispenses them through its front facing outlet in perfect portions. Simply give the tap a twist to receive your Jelly Bean fix.