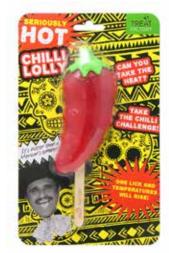

### Seriously Hot Chilli Lolly TFC001

You don't have to be in the kitchen to feel the heat: one lick on this chilli lolly is enough to get temperatures rising.

| LOL INTERNET | POO<br>LOLLY | SILLY - IN | HEART IOLLY |
|--------------|--------------|------------|-------------|
|              |              |            |             |
|              | Poo          | Silly      | Heart       |
| TFC018       | TFC004       | TFC003     | TFC002      |