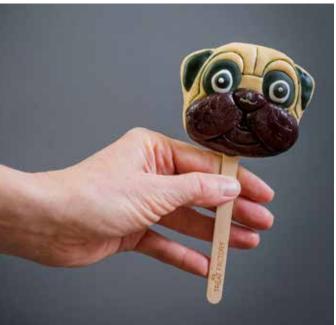

### Pug Lolly TFC019

Unleash the lolly! This loveable Pug tastes delicious and won't give you the run-around when it's time to sink your teeth in.