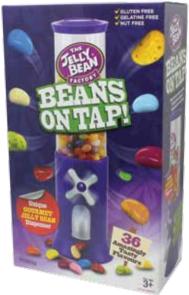

### The Jelly Bean Factory® Sweets On Tap TF010

This dispenser comes pre-loaded with Jelly Beans and dispenses them through its front facing outlet in perfect portions. Simply give the tap a twist to receive your Jelly Bean fix.