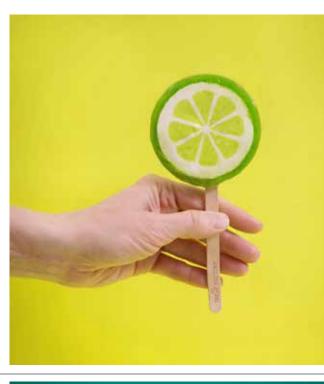

### Super Sour Lime Lolly TFC005

Here's a tangy treat to titillate your taste buds; one suck on this lolly and your friends and family will soon be asking why you're wearing a sour face. A great gift for fans of both candy and citrus - give it a lick and feel it bite.