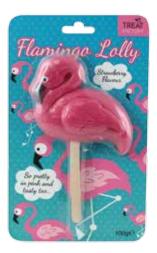

### Flamingo Lolly TFC006 This eye catching Flamingo candy lolly

tastes as good as it looks - it's head and shoulders above the competition.