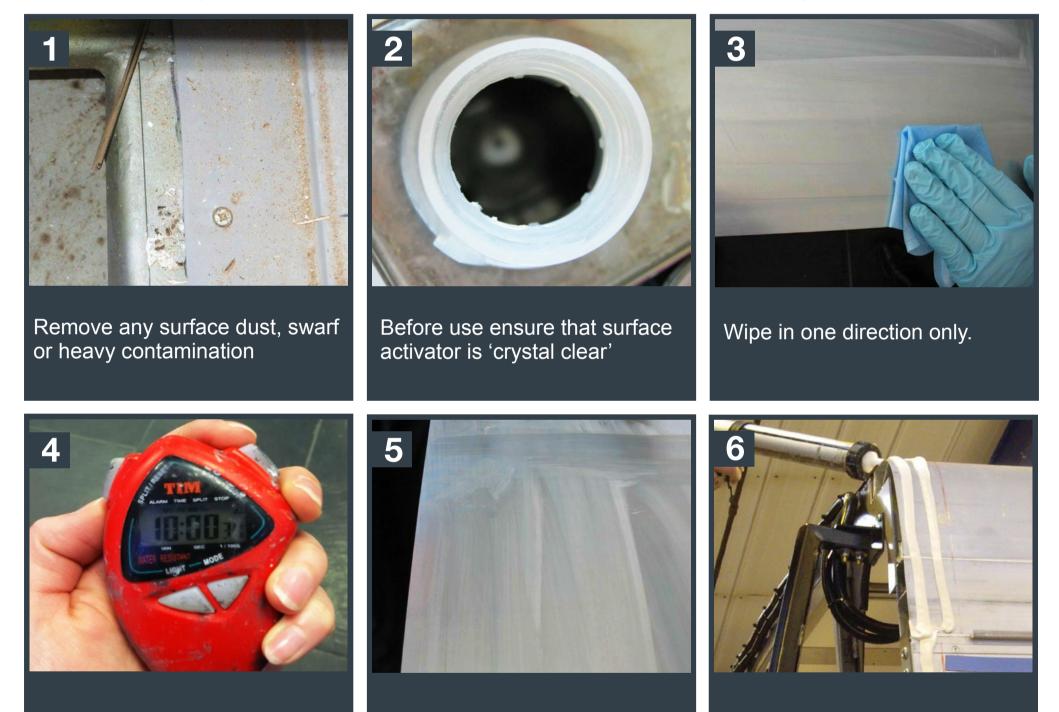

## Formoa Surface Activator

Formoa Surface Activator is a cleaner/ adhesion promoter that can be used with all Formoa products to increase adhesion and durability. For use on non-porous substrates such as metals and composites.

Allow 10 minutes to flash off.

The white residue is correct -

Apply adhesive within 4 hours

## it is the adhesion promoter.

www.forgeway.com | +44 1626 367070

Care points:

- 1 Keep lids on containers when not in use the product will hydrolyse with prolonged exposure to air and lose its effectiveness.
- 2 It is not a remover/ cleaner and should not be used on finished surfaces e.g. floor coverings, gel coat, laminate side casings, etc.
- 3 Change the surface of your lint free cloth after every linear meter