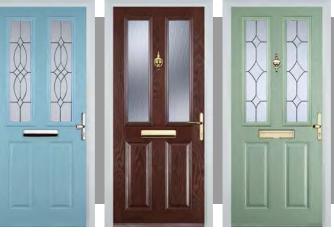

# 2 Panel 2 Arch

### **Door Colours**

**Glass Designs** 

Fleur

3 Drop Diamond Mackintosh Rose Blue, Green or Red

Crystal Harmony

Blue, Green, Red or Frost

Classic (no pattern required)

English Rose