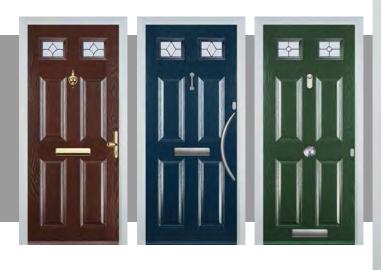

# The Composite Door Collection

# Don't compromise, go composite

Behind that scientific-sounding name, you'll find the latest technology and design in doors. And when you're indoors you'll enjoy loads of style, strength and security. Our composite door is 44mm thick, compare that to conventional PVC panel doors at 28mm. Its super-strong structural frame and up-to-the-minute hardware makes our composite door even more secure. And its glass reinforced plastic finish means you'll be secure in all weathers.