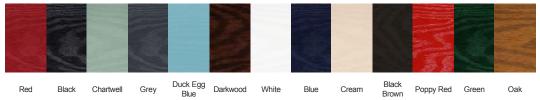

### **Door Colours**

**Glass Designs** 

Fleur

3 Drop Diamond Mackintosh Rose Blue, Green or Red

Crystal Harmony

Blue, Green, Red or Frost

Classic (no pattern required)

English Rose

### **Door Colours**

3 Drop Diamond Blue, Green or Red

Mackintosh Rose

Crystal Diamond

English Rose

Crystal Bohemia

Classic (no pattern required)

Murano Black, Blue, Green or Red

## **Door Colours**

3 Drop Diamond Blue, Green or Red

Crystal Harmony Blue, Green, Red or Frost

Mackintosh Rose

Finesse (no pattern required)

Fleur

English Rose

Classic

### **Door Colours**

**Glass Designs** 

Classic (no pattern required)

Flair (no pattern required)

Finesse (no pattern required)

Fleur

Murano Black, Blue, Green or Red

Crystal Bohemia Blue, Green, Red or Frost

### **Door Colours**

Crystal Harmony Blue, Green, Red or Frost

Crystal Bohemia Blue, Green, Red or Frost

Mackintosh Rose

Brass Art Clarity (no pattern required)

Fleur

Zinc Art Elegance (no pattern required)

English Rose

Zinc Art Abstract (no pattern required)

2 x 3 Drop Diamond Blue, Green or Re

Crystal Diamond

Murano

Blue, Green, Red or Black

Crystal Bohemia Blue, Green, Red or Frost

Crystal Harmony Blue, Green, Red or Frost

Brass Art Clarity (no pattern required)

Fleur

Mackintosh Rose

Zinc Art Elegance (no pattern required)

English Rose

Zinc Art Abstract (no pattern required)

9

Blue White Darkwood Poppy Red Cream Oak