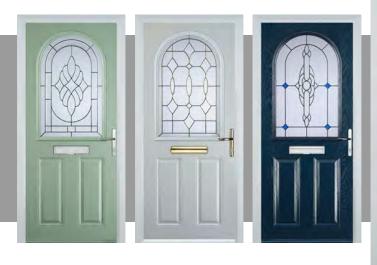

# The Composite Door Collection

# Don't compromise, go composite

Behind that scientific-sounding name, you'll find the latest technology and design in doors. And when you're indoors you'll enjoy loads of style, strength and security. Our composite door is 44mm thick, compare that to conventional PVC panel doors at 28mm. Its super-strong structural frame and up-to-the-minute hardware makes our composite door even more secure. And its glass reinforced plastic finish means you'll be secure in all weathers.

### **Door Colours**

**Glass Designs** 

Fleur

3 Drop Diamond Mackintosh Rose Blue, Green or Red

Crystal Harmony

Blue, Green, Red or Frost

Classic (no pattern required)

English Rose