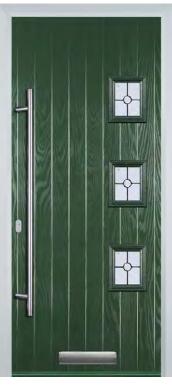

# The Composite Door Collection

# Don't compromise, go composite

Behind that scientific-sounding name, you'll find the latest technology and design in doors. And when you're indoors you'll enjoy loads of style, strength and security. Our composite door is 44mm thick, compare that to conventional PVC panel doors at 28mm. Its super-strong structural frame and up-to-the-minute hardware makes our composite door even more secure. And its glass reinforced plastic finish means you'll be secure in all weathers.