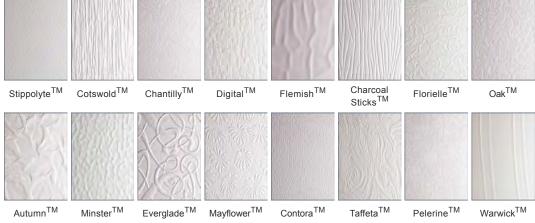

# Glass Patterns / Backing glass

Stippolyte<sup>TM</sup>

 $\mathsf{Cotswold}^{\mathsf{TM}}$ 

Chantilly<sup>TM</sup>

Digital<sup>™</sup>

 $\mathsf{Autumn}^{\mathsf{TM}}$ 

Minster<sup>TM</sup>

Everglade<sup>TM</sup>

Mayflower<sup>TM</sup>

 $\mathsf{Flemish}^\mathsf{TM}$ 

Charcoal<sup>TM</sup>

 $\mathsf{Florielle}^{\mathsf{TM}}$ 

Oak<sup>TM</sup>

 $\mathsf{Contora}^{\mathsf{TM}}$ 

Taffeta<sup>™</sup>

Pelerine<sup>TM</sup>

Warwick<sup>TM</sup>

Denis Windows Ltd Unit 8 Trafalgar Trading Estate Brimsdown Enfield EN3 7TY 0208 805 50 41 0208 98882

All the information in this brochure is provided for guidance only and is given in good faith, but without warranty or guarantee of any kind, whether implied or expressed.