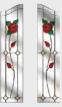

# Sidepanels

### **Door Colours**

Crystal Harmony

required)

Mackintosh Rose English Rose

Finesse (no pattern

required)

Flair

Fleur

Blue

(no pattern required)

Crystal Diamond

Zinc Art Abstract (no pattern required)

Crystal Bohemia Black, Blue, Green or Red

(no pattern required)

Classic (no pattern required)

Brown