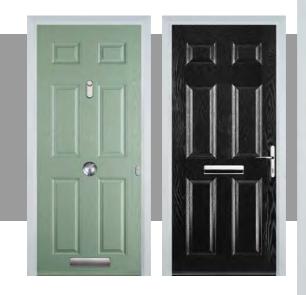

# The Composite Door Collection

# Don't compromise, go composite

Behind that scientific-sounding name, you'll find the latest technology and design in doors. And when you're indoors you'll enjoy loads of style, strength and security. Our composite door is 44mm thick, compare that to conventional PVC panel doors at 28mm. Its super-strong structural frame and up-to-the-minute hardware makes our composite door even more secure. And its glass reinforced plastic finish means you'll be secure in all weathers.