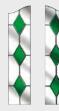

# 2 Panel 2 Arch

### **Door Colours**

**Glass Designs** 

Fleur

3 Drop Diamond Mackintosh Rose Blue, Green or Red

Crystal Harmony

Blue, Green, Red or Frost

Classic (no pattern required)

English Rose