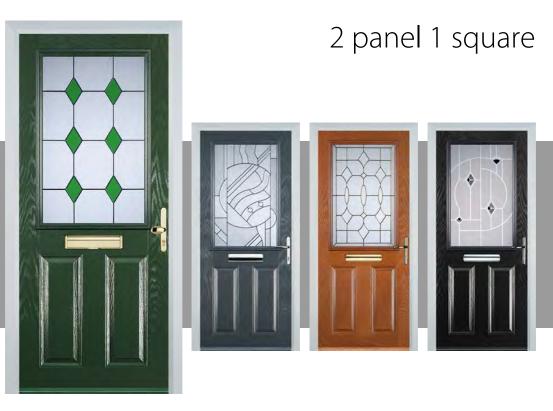

# 2 panel 2 square

## **Door Colours**

3 Drop Diamond Blue, Green or Red

Crystal Harmony Blue, Green, Red or Frost

Mackintosh Rose

Finesse (no pattern required)

Fleur

English Rose

Classic

(no pattern required)

Flair

(no pattern required)

Crystal Diamond

Murano Black, Blue, Green or Red

Crystal Bohemia

Art Clarity Brass or Zinc (no pattern required)