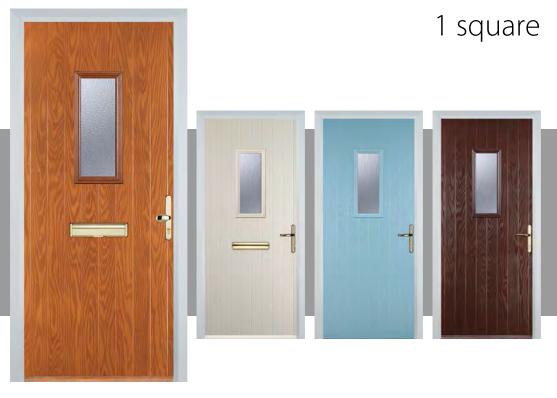

# 2 panel 2 square

## **Door Colours**

3 Drop Diamond Blue, Green or Red

Crystal Harmony Blue, Green, Red or Frost

Mackintosh Rose

Finesse (no pattern required)

Fleur

English Rose

Classic

(no pattern required)

Flair

(no pattern required)

Crystal Diamond

Murano Black, Blue, Green or Red

Crystal Bohemia

Art Clarity Brass or Zinc (no pattern required)