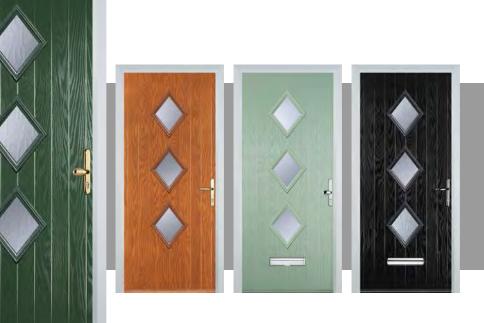

# 3 diamond

# **Glass Patterns**

See inside back cover for larger photos of our Glass Patterns

2 x 3 Drop Diamond Blue, Green or Re

Crystal Diamond

Murano

Blue, Green, Red or Black

Crystal Bohemia Blue, Green, Red or Frost

Crystal Harmony Blue, Green, Red or Frost

Mackintosh Rose

Brass Art Clarity (no pattern required)

See inside back cover for all available glass patterns/backing glass

Fleur

Zinc Art Elegance (no pattern required)

English Rose

Zinc Art Abstract (no pattern required)