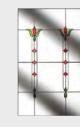

# 3 diamond

# Door Colours

# **Glass Patterns**

See inside back cover for larger photos of our Glass Patterns

2 x 3 Drop Diamond Blue, Green or Re

Crystal Diamond

Murano

Blue, Green, Red or Black

Crystal Bohemia Blue, Green, Red or Frost