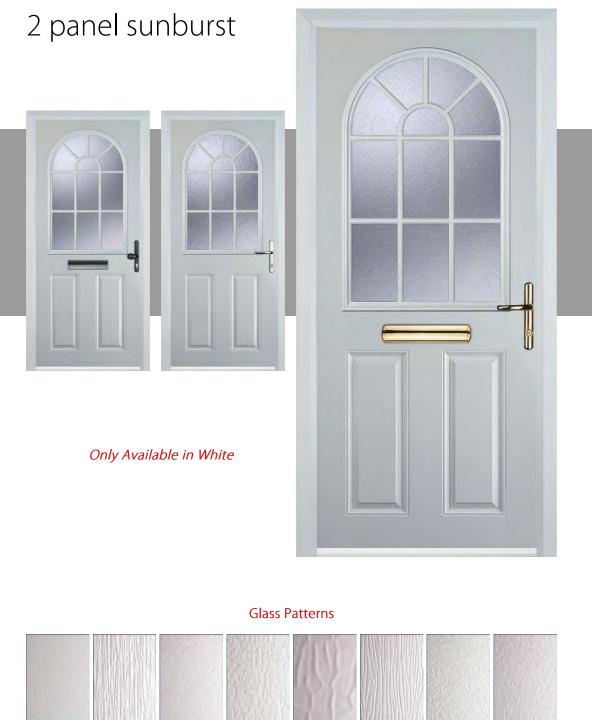

for larger photos of our Glass Patterns





**Glass Designs** 



Classic (no pattern required)

Mackintosh Rose



Crystal Harmony Blue, Green, Red or Frost



Flair (no pattern required)

Fleur

Zinc Art Elegance (no pattern required)





Zinc Art Abstract (no pattern required)



Finesse (no pattern required)



Art Clarity





Murano Black, Blue, Green or Red







English Rose

Crystal Tulip Arch

# 2 panel 1 grill





### Door Colours



# **Glass Patterns**



See inside back cover for larger photos of our Glass Patterns

# 4 square $\diamond$ ¢- $\diamond$ 4 $\diamond$ 9 0 $\diamond$ 4

### **Door Colours**



**Glass Designs** 



















Flair (no pattern required)



Zinc Art Abstract (no pattern required)

A

hf

A









Zinc Art Elegance (no pattern required)





See inside back cover for larger photos of our Glass Patterns

# Cottage





# Door Colours



Blue White Darkwood Poppy Red Cream Oak Green









# **Glass Patterns**



See inside back cover for larger photos of our Glass Patterns

# 3 diamond



# Door Colours



# **Glass Patterns**



See inside back cover for larger photos of our Glass Patterns







2 x 3 Drop Diamond Blue, Green or Re



Crystal Diamond

Murano

Blue, Green, Red or Black

Crystal Bohemia Blue, Green, Red or Frost





Crystal Harmony Blue, Green, Red or Frost



Mackintosh Rose

Brass Art Clarity (no pattern required)

See inside back cover for all available glass patterns/backing glass



Fleur



Zinc Art Elegance (no pattern required)



English Rose



Zinc Art Abstract (no pattern required)









#