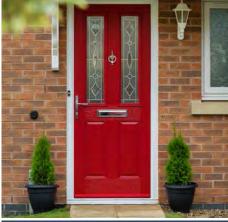

# 2 panel 2 angle

### **Door Colours**

3 Drop Diamond Blue, Green or Red

Mackintosh Rose

Crystal Diamond

English Rose

Crystal Bohemia

Classic (no pattern required)

Murano Black, Blue, Green or Red

Crystal Harmony Blue, Green, Red or Frost

Flair (no pattern required)