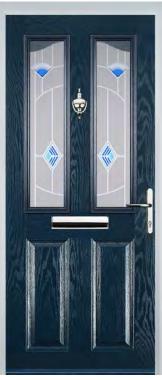

# 2 panel 1 arch

Crystal Eternity

Murano

Blue, Green, Red or Black

### **Door Colours**

Crystal Harmony Blue, Green, Red or Frost

Crystal Bohemia Blue, Green, Red or Frost

Mackintosh Rose

Brass Art Clarity (no pattern required)

Fleur

Zinc Art Elegance (no pattern required)

English Rose

Zinc Art Abstract (no pattern required)

2 x 3 Drop Diamond Blue, Green or Re

Crystal Diamond

Murano

Blue, Green, Red or Black

Crystal Bohemia Blue, Green, Red or Frost

Crystal Harmony Blue, Green, Red or Frost

Brass Art Clarity (no pattern required)

Fleur

Mackintosh Rose

Zinc Art Elegance (no pattern required)

English Rose

Zinc Art Abstract (no pattern required)

9

Blue White Darkwood Poppy Red Cream Oak