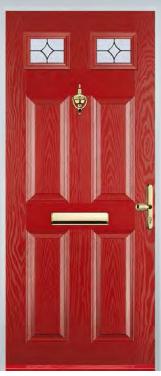

**Door Colours**





Crystal Harmony Blue, Green, Red or Frost



Crystal Bohemia Blue, Green, Red or Frost





Mackintosh Rose



Brass Art Clarity (no pattern required)



Fleur



Zinc Art Elegance (no pattern required)



English Rose



Zinc Art Abstract (no pattern required)







2 x 3 Drop Diamond Blue, Green or Re



Crystal Diamond

Murano

Blue, Green, Red or Black

Crystal Bohemia Blue, Green, Red or Frost





Crystal Harmony Blue, Green, Red or Frost



Brass Art Clarity (no pattern required)



Fleur



Mackintosh Rose

Zinc Art Elegance (no pattern required)



English Rose



Zinc Art Abstract (no pattern required)



9









Blue White Darkwood Poppy Red Cream Oak

# 4 panel





# Door Colours



Blue White Darkwood Poppy Red Cream Oak Green

# 4 panel 2 square





### **Door Colours**



### **Glass Designs**



Classic (no pattern required)



Zinc Art Elegance (no pattern required)



Finesse (no pattern required)



Flair (no pattern required)





Zinc Art Abstract (no pattern required)





Art Clarity Brass or Zinc (no pattern required)









# 4 panel sunburst





### **Door Colours**



## **Glass Patterns**



See inside back cover for larger photos of our Glass Patterns





**Glass Designs** 



Classic (no pattern required)

Mackintosh Rose



Crystal Harmony Blue, Green, Red or Frost



Flair (no pattern required)

Fleur

Zinc Art Elegance (no pattern required)





Zinc Art Abstract (no pattern required)



Finesse (no pattern required)



Art Clarity





Murano Black, Blue, Green or Red







English Rose

Crystal Tulip Arch