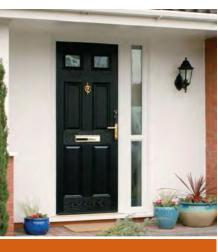

# 4 panel 1 arch

### **Door Colours**

**Glass Designs** 

Classic (no pattern required)

Flair (no pattern required)

Finesse (no pattern required)

Fleur

Murano Black, Blue, Green or Red

Crystal Bohemia Blue, Green, Red or Frost

Mackintosh Rose

Crystal Harmony

Blue, Green, Red or Frost

English Rose

Crystal Tulip Arch