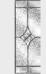

# 2 panel 2 square

## **Door Colours**

3 Drop Diamond Blue, Green or Red

Crystal Harmony Blue, Green, Red or Frost

Mackintosh Rose

Finesse (no pattern required)

Fleur

English Rose

Classic

(no pattern required)

Flair

(no pattern required)

Crystal Diamond

Murano Black, Blue, Green or Red

Crystal Bohemia

Art Clarity Brass or Zinc (no pattern required)