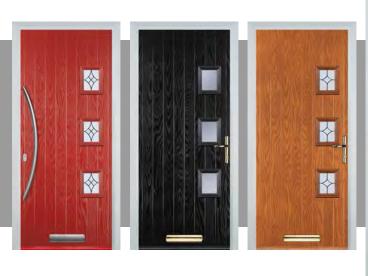

# The Composite Door Collection

# Don't compromise, go composite

Behind that scientific-sounding name, you'll find the latest technology and design in doors. And when you're indoors you'll enjoy loads of style, strength and security. Our composite door is 44mm thick, compare that to conventional PVC panel doors at 28mm. Its super-strong structural frame and up-to-the-minute hardware makes our composite door even more secure. And its glass reinforced plastic finish means you'll be secure in all weathers.