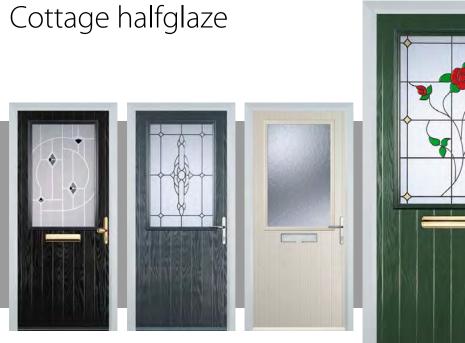

# Cottage

# Door Colours

Blue White Darkwood Poppy Red Cream Oak Green

# **Glass Patterns**

See inside back cover for larger photos of our Glass Patterns