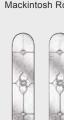

### **Door Colours**

3 Drop Diamond Blue, Green or Red

Mackintosh Rose

Crystal Diamond

English Rose

Crystal Bohemia

Classic (no pattern required)

Murano Black, Blue, Green or Red

Crystal Harmony Blue, Green, Red or Frost

Flair (no pattern required)