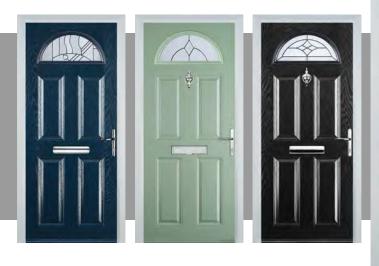

# The Composite Door Collection

# Don't compromise, go composite

Behind that scientific-sounding name, you'll find the latest technology and design in doors. And when you're indoors you'll enjoy loads of style, strength and security. Our composite door is 44mm thick, compare that to conventional PVC panel doors at 28mm. Its super-strong structural frame and up-to-the-minute hardware makes our composite door even more secure. And its glass reinforced plastic finish means you'll be secure in all weathers.