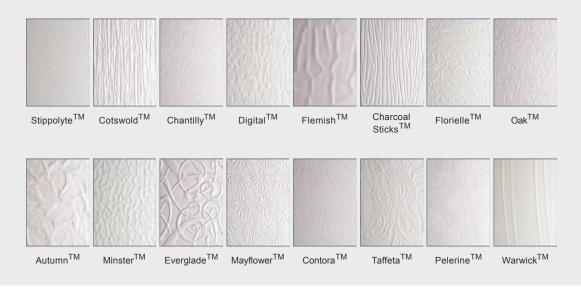

# Glass Patterns / Backing glass

Stippolyte<sup>TM</sup>

 $\mathsf{Cotswold}^{\mathsf{TM}}$ 

Chantilly<sup>TM</sup>

Digital<sup>™</sup>

 $\mathsf{Autumn}^{\mathsf{TM}}$ 

Minster<sup>TM</sup>

Everglade<sup>TM</sup>

Mayflower<sup>TM</sup>

 $\mathsf{Flemish}^\mathsf{TM}$ 

Charcoal<sup>TM</sup>

 $\mathsf{Florielle}^{\mathsf{TM}}$ 

Oak<sup>TM</sup>

 $\mathsf{Contora}^{\mathsf{TM}}$ 

Taffeta<sup>™</sup>

Pelerine<sup>TM</sup>

Warwick<sup>TM</sup>

Denis Windows Ltd Unit 8 Trafalgar Trading Estate Brimsdown Enfield EN3 7TY 0208 805 50 41 0208 98882

All the information in this brochure is provided for guidance only and is given in good faith, but without warranty or guarantee of any kind, whether implied or expressed.