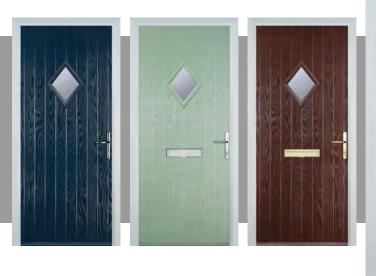

or Frost



Flair (no pattern required)

Fleur

Zinc Art Elegance (no pattern required)





Zinc Art Abstract (no pattern required)



Finesse (no pattern required)



Art Clarity





Murano Black, Blue, Green or Red







English Rose

Crystal Tulip Arch

# 2 panel 1 grill





### Door Colours



# **Glass Patterns**



See inside back cover for larger photos of our Glass Patterns

# 4 square $\diamond$ ¢- $\diamond$ 4 $\diamond$ 9 0 $\diamond$ 4

### **Door Colours**



**Glass Designs** 



















Flair (no pattern required)



Zinc Art Abstract (no pattern required)

A

hf

A









Zinc Art Elegance (no pattern required)





See inside back cover for larger photos of our Glass Patterns

# Cottage





# Door Colours



Blue White Darkwood Poppy Red Cream Oak Green









# **Glass Patterns**



See inside back cover for larger photos of our Glass Patterns

# 3 diamond



# Door Colours



# **Glass Patterns**



See inside back cover for larger photos of our Glass Patterns







2 x 3 Drop Diamond Blue, Green or Re



Crystal Diamond

Murano

Blue, Green, Red or Black

Crystal Bohemia Blue, Green, Red or Frost





Crystal Harmony Blue, Green, Red or Frost



Mackintosh Rose

Brass Art Clarity (no pattern required)

See inside back cover for all available glass patterns/backing glass



Fleur



Zinc Art Elegance (no pattern required)



English Rose



Zinc Art Abstract (no pattern required)









# **Glass Patterns**



See inside back cover for larger photos of our Glass Patterns

# 3 square





# Door Colours



**Glass Designs** 









F