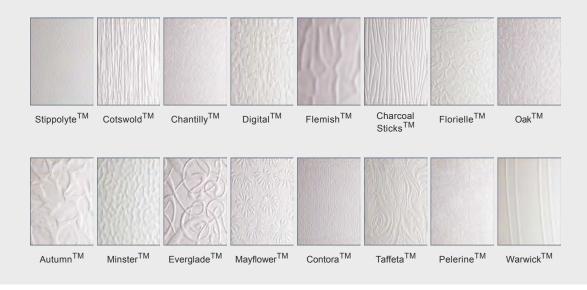

# Glass Patterns / Backing glass

Stippolyte<sup>TM</sup>

 $\mathsf{Cotswold}^{\mathsf{TM}}$ 

Chantilly<sup>TM</sup>

Digital<sup>™</sup>

 $\mathsf{Autumn}^{\mathsf{TM}}$ 

Minster<sup>TM</sup>

Everglade<sup>TM</sup>

Mayflower<sup>TM</sup>

 $\mathsf{Flemish}^\mathsf{TM}$ 

Charcoal<sup>TM</sup>

 $\mathsf{Florielle}^{\mathsf{TM}}$ 

Oak<sup>TM</sup>

 $\mathsf{Contora}^{\mathsf{TM}}$ 

Taffeta<sup>™</sup>

Pelerine<sup>TM</sup>

Warwick<sup>TM</sup>

Denis Windows Ltd Unit 8 Trafalgar Trading Estate Brimsdown Enfield EN3 7TY 0208 805 50 41 0208 98882

All the information in this brochure is provided for guidance only and is given in good faith, but without warranty or guarantee of any kind, whether implied or expressed.