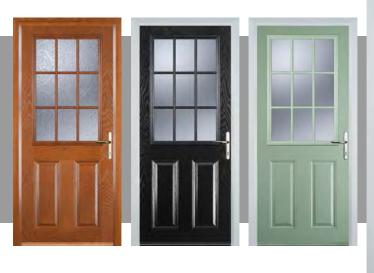

# The Composite Door Collection

# Don't compromise, go composite

Behind that scientific-sounding name, you'll find the latest technology and design in doors. And when you're indoors you'll enjoy loads of style, strength and security. Our composite door is 44mm thick, compare that to conventional PVC panel doors at 28mm. Its super-strong structural frame and up-to-the-minute hardware makes our composite door even more secure. And its glass reinforced plastic finish means you'll be secure in all weathers.