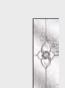

# 2 Panel 2 Arch

### **Door Colours**

**Glass Designs** 

Fleur

3 Drop Diamond Mackintosh Rose Blue, Green or Red

Crystal Harmony

Blue, Green, Red or Frost

Classic (no pattern required)

English Rose

Flair (no pattern required)

Crystal Diamond

Murano Black, Blue, Green or Red