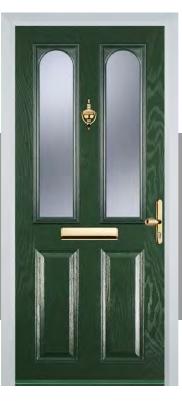

# 4 panel 1 arch

### **Door Colours**

**Glass Designs** 

Classic (no pattern required)

Flair (no pattern required)

Finesse (no pattern required)

Fleur

Murano Black, Blue, Green or Red

Crystal Bohemia Blue, Green, Red or Frost

Mackintosh Rose

Crystal Harmony

Blue, Green, Red or Frost

English Rose

Crystal Tulip Arch