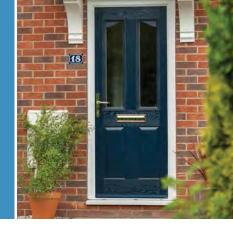

# 2 Panel 2 Arch

### **Door Colours**

**Glass Designs** 

Fleur

3 Drop Diamond Mackintosh Rose Blue, Green or Red

Crystal Harmony

Blue, Green, Red or Frost

Classic (no pattern required)

English Rose