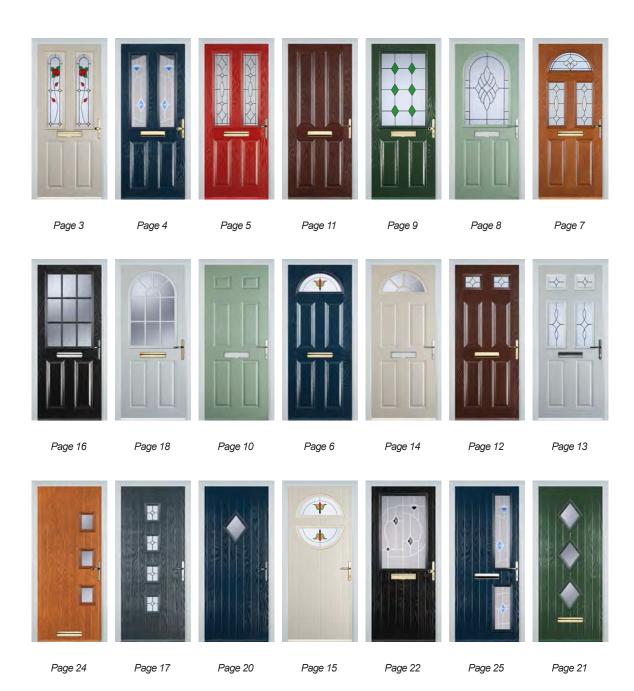

### **Door Colours**

**Glass Designs** 

Fleur

3 Drop Diamond Mackintosh Rose Blue, Green or Red

Crystal Harmony

Blue, Green, Red or Frost

Classic (no pattern required)

English Rose

Flair (no pattern required)

Crystal Diamond

Murano Black, Blue, Green or Red

### **Door Colours**

3 Drop Diamond Blue, Green or Red

Mackintosh Rose

Crystal Diamond

English Rose

Crystal Bohemia

Classic (no pattern required)

Murano Black, Blue, Green or Red

Crystal Harmony Blue, Green, Red or Frost

Flair (no pattern required)

## **Door Colours**

3 Drop Diamond Blue, Green or Red

Crystal Harmony Blue, Green, Red or Frost

Mackintosh Rose

Finesse (no pattern required)

Fleur

English Rose

Classic

(no pattern required)

Flair

(no pattern required)

Crystal Diamond

Murano Black, Blue, Green or Red

Crystal Bohemia

Art Clarity Brass or Zinc (no pattern required)

### **Door Colours**

**Glass Designs** 

Classic (no pattern required)

Flair (no pattern required)

Finesse (no pattern required)

Fleur

Murano Black, Blue, Green or Red

Crystal Bohemia Blue, Green, Red or Frost

Mackintosh Rose

Crystal Harmony

Blue, Green, Red or Frost

English Rose

Crystal Tulip Arch

### **Door Colours**

Crystal Tulip Arch

Crystal Diamond

Murano

Classic (no pattern required)

Zinc Art Elegance (no pattern required)

Zinc Art Abstract (no pattern required)

Finesse (no pattern required)

Art Clarity Brass or Zinc (no pattern required)

Flair (no pattern required)

### **Door Colours**

Crystal Harmony Blue, Green, Red or Frost

Crystal Bohemia Blue, Green, Red or Frost

Mackintosh Rose

Brass Art Clarity (no pattern required)

Fleur

Zinc Art Elegance (no pattern required)

English Rose

Zinc Art Abstract (no pattern required)

2 x 3 Drop Diamond Blue, Green or Re

Crystal Diamond

Murano

Blue, Green, Red or Black

Crystal Bohemia Blue, Green, Red or Frost

Crystal Harmony Blue, Green, Red or Frost

Brass Art Clarity (no pattern required)

Fleur

Mackintosh Rose

Zinc Art Elegance (no pattern required)

English Rose

Zinc Art Abstract (no pattern required)

9

Blue White Darkwood Poppy Red Cream Oak