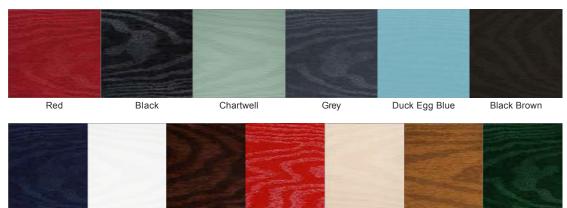

### **Door Colours**

**Glass Designs** 

Fleur

3 Drop Diamond Mackintosh Rose Blue, Green or Red

Crystal Harmony

Blue, Green, Red or Frost

Classic (no pattern required)

English Rose

### **Door Colours**

3 Drop Diamond Blue, Green or Red

Mackintosh Rose

Crystal Diamond

English Rose

Crystal Bohemia

Classic (no pattern required)

Murano Black, Blue, Green or Red

## **Door Colours**

3 Drop Diamond Blue, Green or Red

Crystal Harmony Blue, Green, Red or Frost

Mackintosh Rose

Finesse (no pattern required)

Fleur

English Rose

Classic

### **Door Colours**

**Glass Designs** 

Classic (no pattern required)

Flair (no pattern required)

Finesse (no pattern required)

Fleur

Murano Black, Blue, Green or Red

Crystal Bohemia Blue, Green, Red or Frost

### **Door Colours**

Crystal Tulip Arch

Crystal Diamond

Murano

Classic (no pattern required)

Zinc Art Elegance (no pattern required)

Zinc Art Abstract (no pattern required)

Finesse (no pattern required)

### **Door Colours**

Crystal Harmony Blue, Green, Red or Frost

Crystal Bohemia Blue, Green, Red or Frost

Mackintosh Rose

Brass Art Clarity (no pattern required)

Fleur

Zinc Art Elegance (no pattern required)

### **Glass Designs**

Classic (no pattern required)

Zinc Art Elegance (no pattern required)

Finesse (no pattern required)

Flair (no pattern required)

Zinc Art Abstract (no pattern required)

Art Clarity Brass or Zinc (no pattern required)

## **Glass Patterns**

See inside back cover for larger photos of our Glass Patterns

**Glass Designs** 

Classic (no pattern required)

Mackintosh Rose

Crystal Harmony Blue, Green, Red or Frost

Flair (no pattern required)

### **Door Colours**

**Glass Designs** 

Flair (no pattern required)

Zinc Art Abstract (no pattern required)

A

hf

A

Zinc Art Elegance (no pattern required)

# Door Colours

**Glass Designs** 

Flair (no pattern required)

Finesse (no pattern required)

Zinc Art Elegance (no pattern required)

Zinc Art Abstract (no pattern required)

# **Door Colours**

**Glass Designs** 

Murano

Black, Blue, Green or Red

Classic

(no pattern required

(no pattern required)

Finesse

### **Door Colours**

Crystal Harmony

required)

Mackintosh Rose English Rose

Finesse (no pattern

required)

Flair

Fleur