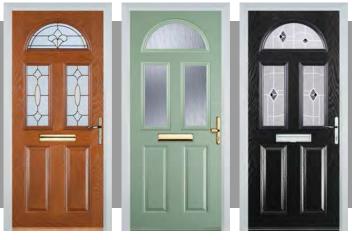

# 2 Panel 2 Arch

### **Door Colours**

**Glass Designs** 

Fleur

3 Drop Diamond Mackintosh Rose Blue, Green or Red

Crystal Harmony

Blue, Green, Red or Frost

Classic (no pattern required)

English Rose

Flair (no pattern required)

Crystal Diamond

Murano Black, Blue, Green or Red