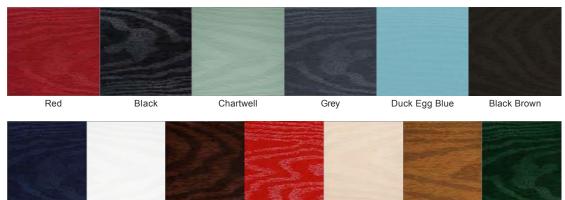

### **Door Colours**

**Glass Designs** 

Fleur

3 Drop Diamond Mackintosh Rose Blue, Green or Red

Crystal Harmony

Blue, Green, Red or Frost

Classic (no pattern required)

English Rose

### **Door Colours**

3 Drop Diamond Blue, Green or Red

Mackintosh Rose

Crystal Diamond

English Rose

Crystal Bohemia

Classic (no pattern required)

Murano Black, Blue, Green or Red

## **Door Colours**

3 Drop Diamond Blue, Green or Red

Crystal Harmony Blue, Green, Red or Frost

Mackintosh Rose

Finesse (no pattern required)

Fleur

English Rose

Classic