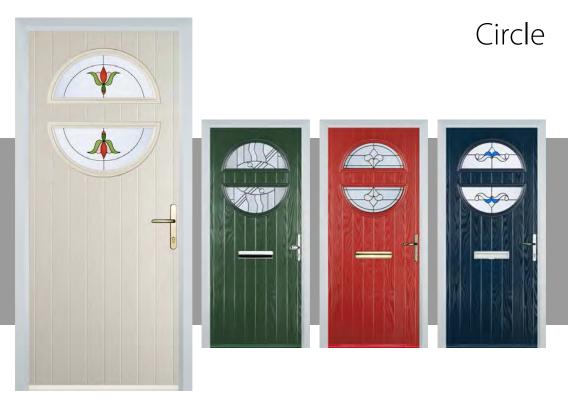

rystal Harmony Blue, Green, Red or Frost



Brass Art Clarity (no pattern required)



Fleur



Mackintosh Rose

Zinc Art Elegance (no pattern required)



English Rose



Zinc Art Abstract (no pattern required)



9









Blue White Darkwood Poppy Red Cream Oak

# 4 panel





# Door Colours



Blue White Darkwood Poppy Red Cream Oak Green

# 4 panel 2 square





### **Door Colours**



### **Glass Designs**



Classic (no pattern required)



Zinc Art Elegance (no pattern required)



Finesse (no pattern required)



Flair (no pattern required)





Zinc Art Abstract (no pattern required)





Art Clarity Brass or Zinc (no pattern required)









# 4 panel sunburst





### **Door Colours**



## **Glass Patterns**



See inside back cover for larger photos of our Glass Patterns





**Glass Designs** 



Classic (no pattern required)

Mackintosh Rose



Crystal Harmony Blue, Green, Red or Frost



Flair (no pattern required)

Fleur

Zinc Art Elegance (no pattern required)





Zinc Art Abstract (no pattern required)



Finesse (no pattern required)



Art Clarity





Murano Black, Blue, Green or Red







English Rose

Crystal Tulip Arch

# 2 panel 1 grill





### Door Colours



# **Glass Patterns**



See inside back cover for larger photos of our Glass Patterns

# 4 square $\diamond$ ¢- $\diamond$ 4 $\diamond$ 9 0 $\diamond$ 4

### **Door Colours**



**Glass Designs** 



















Flair (no pattern required)



Zinc Art Abstract (no pattern required)

A

hf

A









Zinc Art Elegance (no pattern required)





See inside back cover for larger phot