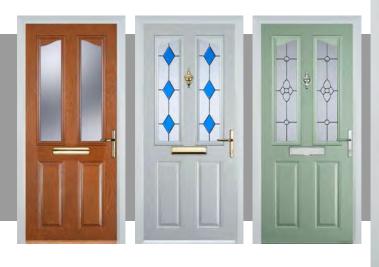

# The Composite Door Collection

# Don't compromise, go composite

Behind that scientific-sounding name, you'll find the latest technology and design in doors. And when you're indoors you'll enjoy loads of style, strength and security. Our composite door is 44mm thick, compare that to conventional PVC panel doors at 28mm. Its super-strong structural frame and up-to-the-minute hardware makes our composite door even more secure. And its glass reinforced plastic finish means you'll be secure in all weathers.