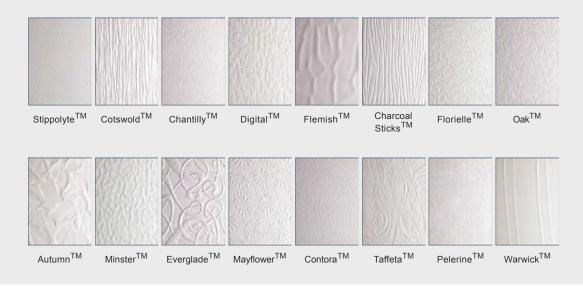

# Glass Patterns / Backing glass

Stippolyte<sup>TM</sup>

 $\mathsf{Cotswold}^{\mathsf{TM}}$ 

Chantilly<sup>TM</sup>

Digital<sup>™</sup>

 $\mathsf{Autumn}^{\mathsf{TM}}$ 

Minster<sup>TM</sup>

Everglade<sup>TM</sup>

Mayflower<sup>TM</sup>

 $\mathsf{Flemish}^\mathsf{TM}$ 

Charcoal<sup>TM</sup>

 $\mathsf{Florielle}^{\mathsf{TM}}$ 

Oak<sup>TM</sup>

 $\mathsf{Contora}^{\mathsf{TM}}$ 

Taffeta<sup>™</sup>

Pelerine<sup>TM</sup>

Warwick<sup>TM</sup>

Denis Windows Ltd Unit 8 Trafalgar Trading Estate Brimsdown Enfield EN3 7TY 0208 805 50 41 0208 98882

All the information in this brochure is provided for guidance only and is given in good faith, but without warranty or guarantee of any kind, whether implied or expressed.