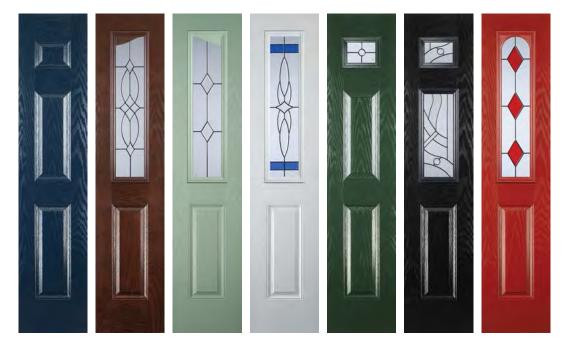

# Twin side

# **Door Colours**

**Glass Designs** 

Murano

Black, Blue, Green or Red

Classic

(no pattern required

(no pattern required)

Finesse

(no pattern required)

Zinc Art Elegance (no pattern required)

Zinc Art Abstract

(no pattern required)

Art Clarity Brass or Zinc (no pattern required)

See inside back cover for all available glass patterns/backing glass