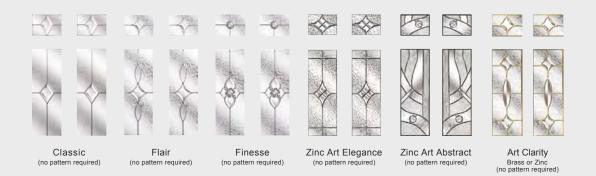

### **Door Colours**

**Glass Designs** 

Fleur

3 Drop Diamond Mackintosh Rose Blue, Green or Red

Crystal Harmony

Blue, Green, Red or Frost

Classic (no pattern required)

English Rose

Flair (no pattern required)

Crystal Diamond

Murano Black, Blue, Green or Red

### **Door Colours**

3 Drop Diamond Blue, Green or Red

Mackintosh Rose

Crystal Diamond

English Rose

Crystal Bohemia

Classic (no pattern required)

Murano Black, Blue, Green or Red

Crystal Harmony Blue, Green, Red or Frost

Flair (no pattern required)

## **Door Colours**

3 Drop Diamond Blue, Green or Red

Crystal Harmony Blue, Green, Red or Frost

Mackintosh Rose

Finesse (no pattern required)

Fleur

English Rose

Classic

(no pattern required)

Flair

(no pattern required)

Crystal Diamond

Murano Black, Blue, Green or Red

Crystal Bohemia

Art Clarity Brass or Zinc (no pattern required)