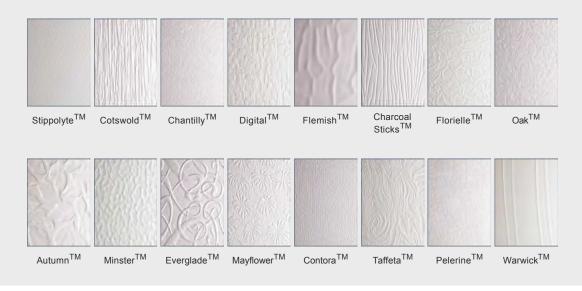

# Glass Patterns / Backing glass

Stippolyte<sup>TM</sup>

 $\mathsf{Cotswold}^{\mathsf{TM}}$ 

Chantilly<sup>TM</sup>

Digital<sup>™</sup>

 $\mathsf{Autumn}^{\mathsf{TM}}$ 

Minster<sup>TM</sup>

Everglade<sup>TM</sup>

Mayflower<sup>TM</sup>

 $\mathsf{Flemish}^\mathsf{TM}$ 

Charcoal<sup>TM</sup>

 $\mathsf{Florielle}^{\mathsf{TM}}$ 

Oak<sup>TM</sup>

 $\mathsf{Contora}^{\mathsf{TM}}$ 

Taffeta<sup>™</sup>

Pelerine<sup>TM</sup>

Warwick<sup>TM</sup>

Denis Windows Ltd Unit 8 Trafalgar Trading Estate Brimsdown Enfield EN3 7TY 0208 805 50 41 0208 98882

All the information in this brochure is provided for guidance only and is given in good faith, but without warranty or guarantee of any kind, whether implied or expressed.