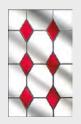

# 2 Panel 2 Arch

### **Door Colours**

**Glass Designs** 

Fleur

3 Drop Diamond Mackintosh Rose Blue, Green or Red

Crystal Harmony

Blue, Green, Red or Frost

Classic (no pattern required)

English Rose

Flair (no pattern required)

Crystal Diamond

Murano Black, Blue, Green or Red