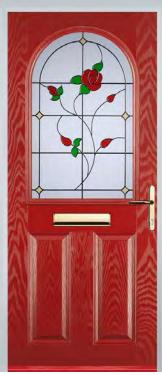

# 2 Panel 2 Arch

### **Door Colours**

**Glass Designs** 

Fleur

3 Drop Diamond Mackintosh Rose Blue, Green or Red

Crystal Harmony

Blue, Green, Red or Frost

Classic (no pattern required)

English Rose

Flair (no pattern required)

Crystal Diamond

Murano Black, Blue, Green or Red