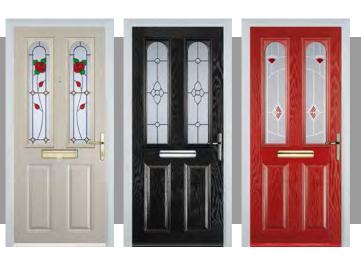

### **Door Colours**

**Glass Designs** 

Fleur

3 Drop Diamond Mackintosh Rose Blue, Green or Red

Crystal Harmony

Blue, Green, Red or Frost

Classic (no pattern required)

English Rose

Flair (no pattern required)

Crystal Diamond

Murano Black, Blue, Green or Red