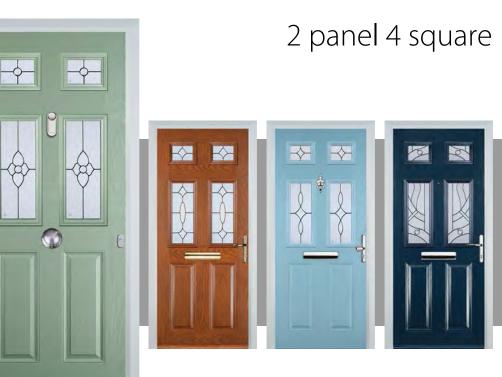

# 2 panel 2 square

## **Door Colours**

3 Drop Diamond Blue, Green or Red

Crystal Harmony Blue, Green, Red or Frost

Mackintosh Rose

Finesse (no pattern required)

Fleur

English Rose

Classic

(no pattern required)

Flair

(no pattern required)

Crystal Diamond

Murano Black, Blue, Green or Red

Crystal Bohemia

Art Clarity Brass or Zinc (no pattern required)