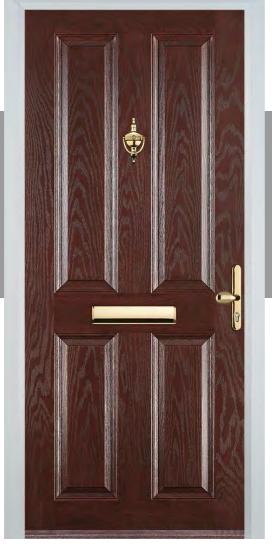

# 4 panel 1 arch

### **Door Colours**

**Glass Designs** 

Classic (no pattern required)

Flair (no pattern required)

Finesse (no pattern required)

Fleur

Murano Black, Blue, Green or Red

Crystal Bohemia Blue, Green, Red or Frost

Mackintosh Rose

Crystal Harmony

Blue, Green, Red or Frost

English Rose

Crystal Tulip Arch