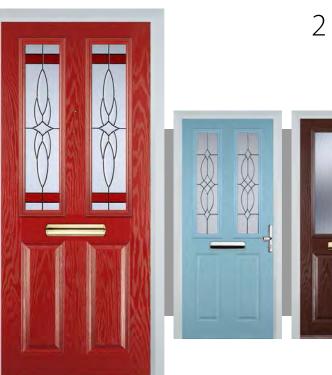

# 2 Panel 2 Arch

### **Door Colours**

**Glass Designs** 

Fleur

3 Drop Diamond Mackintosh Rose Blue, Green or Red

Crystal Harmony

Blue, Green, Red or Frost

Classic (no pattern required)

English Rose