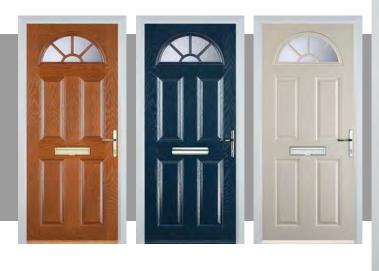

Green or Re



Crystal Diamond

Murano

Blue, Green, Red or Black

Crystal Bohemia Blue, Green, Red or Frost





Crystal Harmony Blue, Green, Red or Frost



Brass Art Clarity (no pattern required)



Fleur



Mackintosh Rose

Zinc Art Elegance (no pattern required)



English Rose



Zinc Art Abstract (no pattern required)



9









Blue White Darkwood Poppy Red Cream Oak

# 4 panel





# Door Colours



Blue White Darkwood Poppy Red Cream Oak Green

# 4 panel 2 square





### **Door Colours**



### **Glass Designs**



Classic (no pattern required)



Zinc Art Elegance (no pattern required)



Finesse (no pattern required)



Flair (no pattern required)





Zinc Art Abstract (no pattern required)





Art Clarity Brass or Zinc (no pattern required)









# 4 panel sunburst





### **Door Colours**



## **Glass Patterns**



See inside back cover for larger photos of our Glass Patterns





**Glass Designs** 



Classic (no pattern required)

Mackintosh Rose



Crystal Harmony Blue, Green, Red or Frost



Flair (no pattern required)

Fleur

Zinc Art Elegance (no pattern required)





Zinc Art Abstract (no pattern required)



Finesse (no pattern required)



Art Clarity





Murano Black, Blue, Green or Red







English Rose

Crystal Tulip Arch

# 2 panel 1 grill





### Door Colours



# **Glass Patterns**



See inside back cover for larger photos of our Glass Patterns

# 4 square $\diamond$ ¢- $\diamond$ 4 $\diamond$ 9 0 $\diamond$ 4

### **Door Colours**



**Glass Designs** 



















Flair (no pattern required)



Zinc Art Abstract (no pat