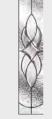

# 2 panel 2 angle

### **Door Colours**

3 Drop Diamond Blue, Green or Red

Mackintosh Rose

Crystal Diamond

English Rose

Crystal Bohemia

Classic (no pattern required)

Murano Black, Blue, Green or Red

Crystal Harmony Blue, Green, Red or Frost

Flair (no pattern required)