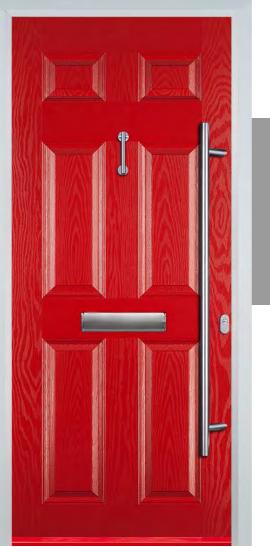

Brass or Zinc (no pattern required)



Flair (no pattern required)

# 2 panel 1 arch



Crystal Eternity

Murano

Blue, Green, Red or Black



### **Door Colours**





Crystal Harmony Blue, Green, Red or Frost



Crystal Bohemia Blue, Green, Red or Frost





Mackintosh Rose



Brass Art Clarity (no pattern required)



Fleur



Zinc Art Elegance (no pattern required)



English Rose



Zinc Art Abstract (no pattern required)







2 x 3 Drop Diamond Blue, Green or Re



Crystal Diamond

Murano

Blue, Green, Red or Black

Crystal Bohemia Blue, Green, Red or Frost





Crystal Harmony Blue, Green, Red or Frost



Brass Art Clarity (no pattern required)



Fleur



Mackintosh Rose

Zinc Art Elegance (no pattern required)



English Rose



Zinc Art Abstract (no pattern required)



9









Blue White Darkwood Poppy Red Cream Oak

# 4 panel





# Door Colours



Blue White Darkwood Poppy Red Cream Oak Green

# 4 panel 2 square





### **Door Colours**



### **Glass Designs**



Classic (no pattern required)



Zinc Art Elegance (no pattern required)



Finesse (no pattern required)



Flair (no pattern required)





Zinc Art Abstract (no pattern required)





Art Clarity Brass or Zinc (no pattern required)









# 4 panel sunburst





### **Door Colours**



## **Glass Patterns**



See inside back cover for larger photos of our Glass Patterns





**Glass Designs** 



Classic (no pattern required)

Mackintosh Rose



Crystal Harmony Blue, Green, Red or Frost



Flair (no pattern required)

Fleur

Zinc Art Elegance (no pattern required)





Zinc Art Abstract (n