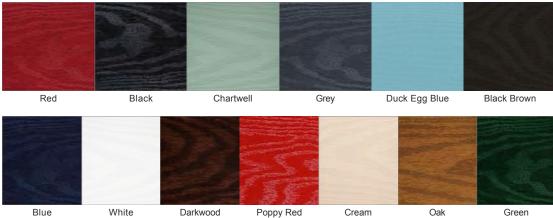

### **Door Colours**

**Glass Designs** 

Fleur

3 Drop Diamond Mackintosh Rose Blue, Green or Red

Crystal Harmony

Blue, Green, Red or Frost

Classic (no pattern required)

English Rose

### **Door Colours**

3 Drop Diamond Blue, Green or Red

Mackintosh Rose

Crystal Diamond

English Rose

Crystal Bohemia

Classic (no pattern required)

Murano Black, Blue, Green or Red

## **Door Colours**

3 Drop Diamond Blue, Green or Red

Crystal Harmony Blue, Green, Red or Frost

Mackintosh Rose

Finesse (no pattern required)

Fleur

English Rose

Classic

### **Door Colours**

**Glass Designs** 

Classic (no pattern required)

Flair (no pattern required)

Finesse (no pattern required)

Fleur

Murano Black, Blue, Green or Red

Crystal Bohemia Blue, Green, Red or Frost

### **Door Colours**

Crystal Tulip Arch

Crystal Diamond

Murano

Classic (no pattern required)

Zinc Art Elegance (no pattern required)

Zinc Art Abstract (no pattern required)

Finesse (no pattern required)

### **Door Colours**

Crystal Harmony Blue, Green, Red or Frost

Crystal Bohemia Blue, Green, Red or Frost

Mackintosh Rose

Brass Art Clarity (no pattern required)

Fleur

Zinc Art Elegance (no pattern required)

Brass Art Clarity (no pattern required)

Fleur

Mackintosh Rose

Zinc Art Elegance (no pattern required)

English Rose

Zinc Art Abstract (no pattern required)

9

Blue White Darkwood Poppy Red Cream Oak

# Door Colours

Blue White Darkwood Poppy Red Cream Oak Green