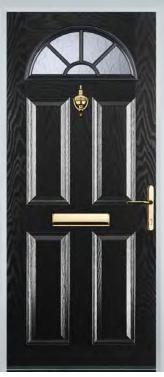

# 2 Panel 2 Arch

### **Door Colours**

**Glass Designs** 

Fleur

3 Drop Diamond Mackintosh Rose Blue, Green or Red

Crystal Harmony

Blue, Green, Red or Frost

Classic (no pattern required)

English Rose