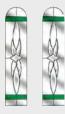

# Sidepanels

### **Door Colours**

Crystal Harmony

required)

Mackintosh Rose English Rose

Finesse (no pattern

required)

Flair

Fleur

Blue

(no pattern required)

Crystal Diamond

Zinc Art Abstract (no pattern required)

Crystal Bohemia Black, Blue, Green or Red

(no pattern required)

Classic (no pattern required)

Brown

Finesse (no pattern required)

-4

Brass or Zinc (no pattern required)

Flair (no pattern required)

26

i,

Murano

Art Clarity Brass or Zinc

Zinc Art Elegance Zinc Art Abstract (no pattern required) (no pattern required)

Art Clarity