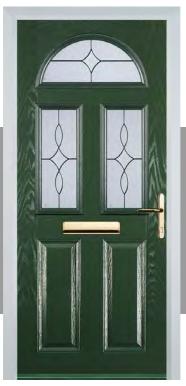

# 2 Panel 2 Arch

### **Door Colours**

**Glass Designs** 

Fleur

3 Drop Diamond Mackintosh Rose Blue, Green or Red

Crystal Harmony

Blue, Green, Red or Frost

Classic (no pattern required)

English Rose

Flair (no pattern required)

Crystal Diamond

Murano Black, Blue, Green or Red