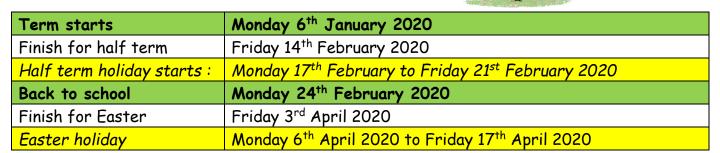

| Tuesday 3 <sup>rd</sup> September 2019                                       |
| Staff training days       | Friday 11th October 2019 (school closed to pupils)                           |
| Finish for half term      | Friday 18 <sup>th</sup> October 2019                                         |
| Half term holiday starts: | Monday 21st October to Friday 25th October 2019                              |
| Back to school            | Monday 28 <sup>th</sup> October 2019                                         |
| Finish for Christmas      | Thursday 19 <sup>th</sup> December 2019                                      |
| Christmas holiday         | Friday 20 <sup>th</sup> December 2019 to Friday 3 <sup>rd</sup> January 2020 |

73 days (14 weeks 3 days) in school

## Spring term 2020



59 days (11 weeks 4 days) in school



## Summer term 2020

| Term starts                | Monday 20 <sup>th</sup> April 2020                              |
|----------------------------|-----------------------------------------------------------------|
| BANK HOLIDAY               | Friday 8 <sup>th</sup> May 2020                                 |
| Finish for half term       | Friday 22 <sup>nd</sup> May 2020                                |
| Half term holiday starts : | Monday 25 <sup>th</sup> May to Monday 1 <sup>st</sup> June 2020 |
| Staff Training Day         | Monday 1st June 2020 (school closed to pupils)                  |
| Back to school             | Tuesday 2 <sup>nd</sup> June 2020                               |
| Finish for summer          | Friday 17 <sup>th</sup> July