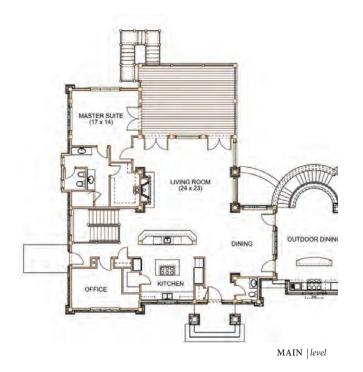

## HANDSOME Near Zion National Park, Utah

LOWER | level

Square Footage: Main Level: 3,918 SF, Lower Level: 2,650 SF

Total: 6,568 SF.

Location: Near Zion National Park, Utah

Bedrooms / Baths: 2-3 / 3

**Built: 2010** 