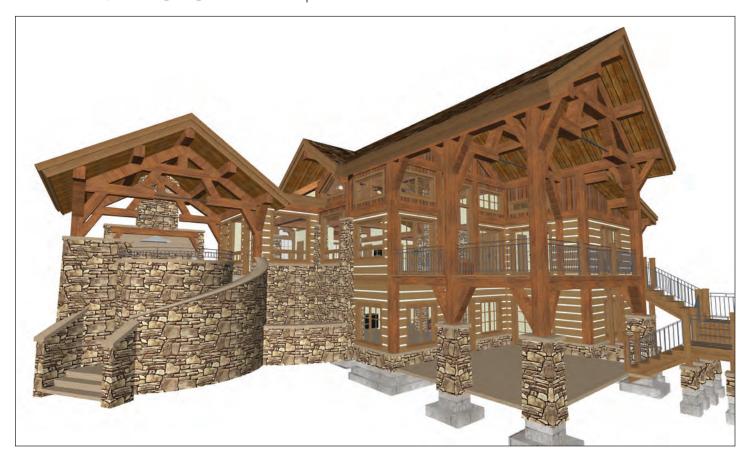

## HANDSOME | Near Zion National Park, Utah

"Initially, we thought we wanted a hand crafted log home. We directed Brian and his staff to start in this direction. As the process progressed, Brian listened patiently to our input and was ultimately able to guide us down the right path. The result is a truly handsome one of a kind home that blends seemlessly into the high desert."

## HANDSOME Near Zion National Park, Utah

LOWER | level

Square Footage: Main Level: 3,918 SF, Lower Level: 2,650 SF

Total: 6,568 SF.

Location: Near Zion National Park, Utah

Bedrooms / Baths: 2-3 / 3

**Built: 2010** 

Type of Package: Custom "Western Massive" Timber Frame & Weather Tight Shell

Package Details: Exterior Siding/Trim, Thermal Blanket Roof with "Buffalo Board" Ceilings,

Custom Wood, Windows & Doors.

Special Features: Massive Structural Hammer Beam Style Trusses

Architecture: Complete Architectural / Structural Engineering Service