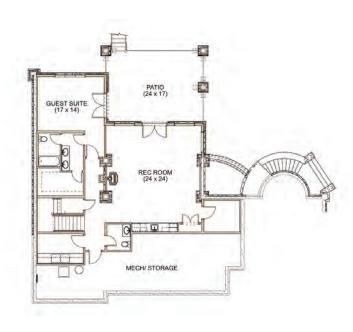

## HANDSOME Near Zion National Park, Utah

LOWER | level

Square Footage: Main Level: 3,918 SF, Lower Level: 2,650 SF

Total: 6,568 SF.

Location: Near Zion National Park, Utah

Bedrooms / Baths: 2-3 / 3

**Built: 2010** 