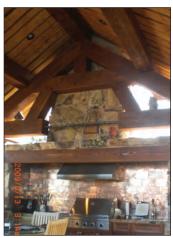

Type of Package: Custom "Western Massive" Timber Frame & Weather Tight Shell

Package Details: Exterior Siding/Trim, Thermal Blanket Roof with "Buffalo Board" Ceilings,

Custom Wood, Windows & Doors.

Special Features: Massive Structural Hammer Beam Style Trusses