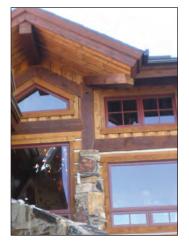

Type of Package: Custom "Western Massive" Timber Frame & Weather Tight Shell

Package Details: Exterior Siding/Trim, Thermal Blanket Roof with "Buffalo Board" Ceilings,

Custom Wood, Windows & Doors.

Special Features: Massive Structural Hammer Beam Style Trusses