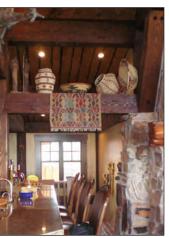

## HANDSOME | Near Zion National Park, Utah

"Initially, we thought we wanted a hand crafted log home. We directed Brian and his staff to start in this direction. As the process progressed, Brian listened patiently to our input and was ultimately able to guide us down the right path. The result is a truly handsome one of a kind home that blends seemlessly into the high desert."

Type of Package: Custom "Western Massive" Timber Frame & Weather Tight Shell

Package Details: Exterior Siding/Trim, Thermal Blanket Roof with "Buffalo Board" Ceilings,

Custom Wood, Windows & Doors.

Special Features: Massive Structural Hammer Beam Style Trusses