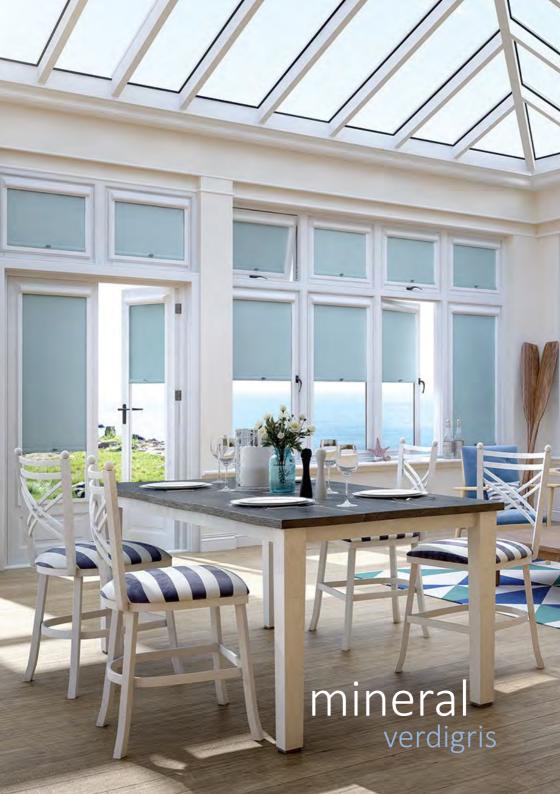

- Available in a huge range of fabric colours and designs to match your interior design scheme
- No drilling or screwing into your window frames for a quick and clean installation
- Reduced gaps at the edge of the blinds increases your privacy
- Child safe because there are no loose operating cords or loops
- Leaves window sills clutter free
- Easily removable for cleaning