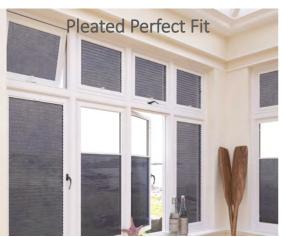

# Perfect fit roller, pleated & venetian blinds for double glazed windows, doors and conservatories

## revolutionary design for every room

Perfect Fit is a revolutionary system that enables window blinds to be fitted perfectly onto most double glazed windows and doors, with no holes drilled into your uPVC frame.

The unique Perfect Fit blind fits neatly onto the window and enhances your privacy because there are no gaps down the side of the blind.

Whether you select a contemporary design for the living room, a blackout fabric for the bedroom or a moisture resistant print for the bathroom, our blind collection in combination with the Perfect Fit system is the ultimate in style and safety.