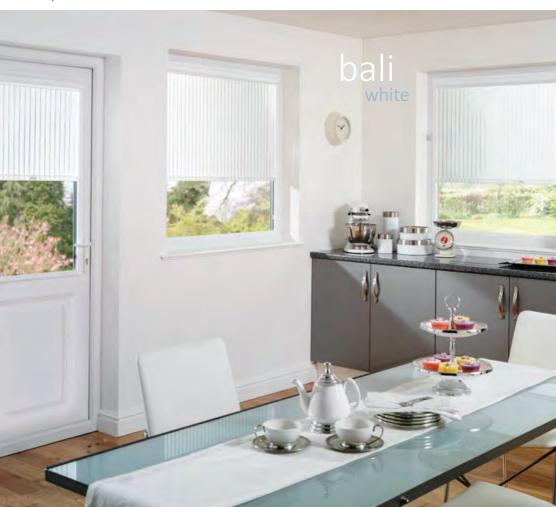

- Available in a huge range of fabric colours and designs to match your interior design scheme
- No drilling or screwing into your window frames for a quick and clean installation
- Reduced gaps at the edge of the blinds increases your privacy
- Child safe because there are no loose operating cords or loops
- Leaves window sills clutter free
- Easily removable for cleaning