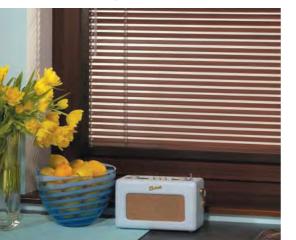

Perfect Fit frames are available in 7 colours; Anodised, White, Brown, Golden Oak, Grey, Mahogany and Anthracite Grey.