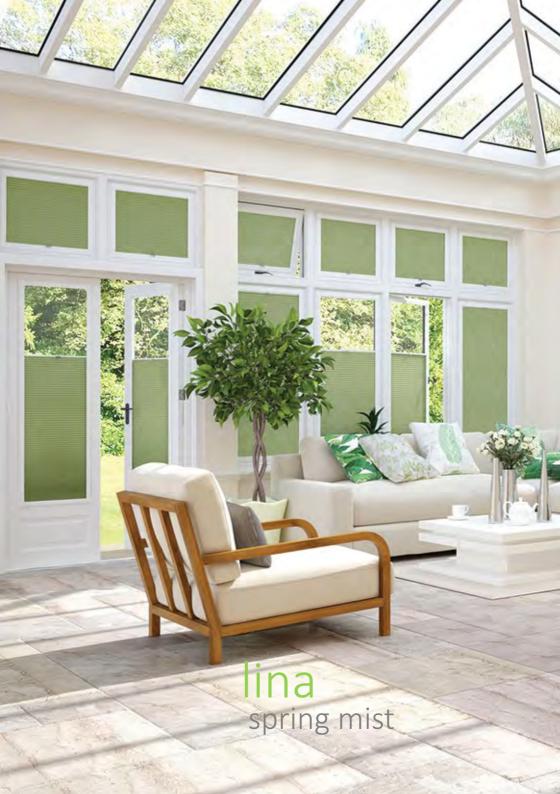

- Available in a huge range of fabric colours and designs to match your interior design scheme
- No drilling or screwing into your window frames for a quick and clean installation
- Reduced gaps at the edge of the blinds increases your privacy
- Child safe because there are no loose operating cords or loops
- Leaves window sills clutter free
- Easily removable for cleaning