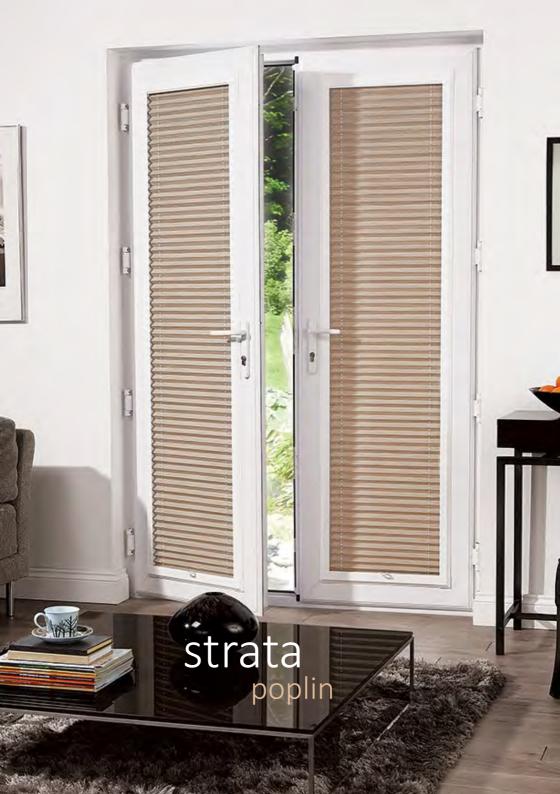

- Available in a huge range of fabric colours and designs to match your interior design scheme
- No drilling or screwing into your window frames for a quick and clean installation
- Reduced gaps at the edge of the blinds increases your privacy
- Child safe because there are no loose operating cords or loops
- Leaves window sills clutter free
- Easily removable for cleaning

The unique Perfect Fit blind fits neatly onto the window and enhances your privacy because there are no gaps down the side of the blind.

Whether you select a contemporary design for the living room, a blackout fabric for the bedroom or a moisture resistant print for the bathroom, our blind collection in combination with the Perfect Fit system is the ultimate in style and safety.