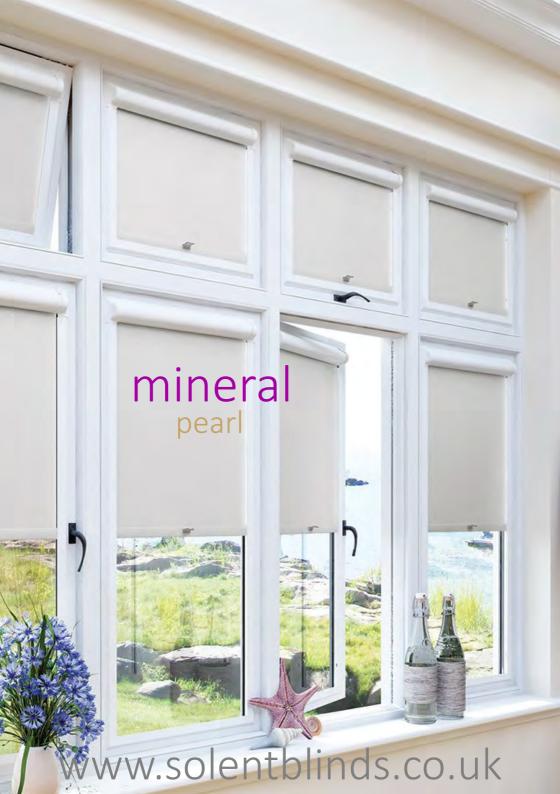

## revolutionary design for every room

Perfect Fit is a revolutionary system that enables window blinds to be fitted perfectly onto most double glazed windows and doors, with no holes drilled into your uPVC frame.

The unique Perfect Fit blind fits neatly onto the window and enhances your privacy because there are no gaps down the side of the blind.

Whether you select a contemporary design for the living room, a blackout fabric for the bedroom or a moisture resistant print for the bathroom, our blind collection in combination with the Perfect Fit system is the ultimate in style and safety.