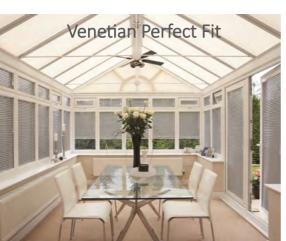

## revolutionary design for every room

Perfect Fit is a revolutionary system that enables window blinds to be fitted perfectly onto most double glazed windows and doors, with no holes drilled into your uPVC frame.

The unique Perfect Fit blind fits neatly onto the window and enhances your privacy because there are no gaps down the side of the blind.

Whether you select a contemporary design for the living room, a blackout fabric for the bedroom or a moisture resistant print for the bathroom, our blind collection in combination with the Perfect Fit system is the ultimate in style and safety.