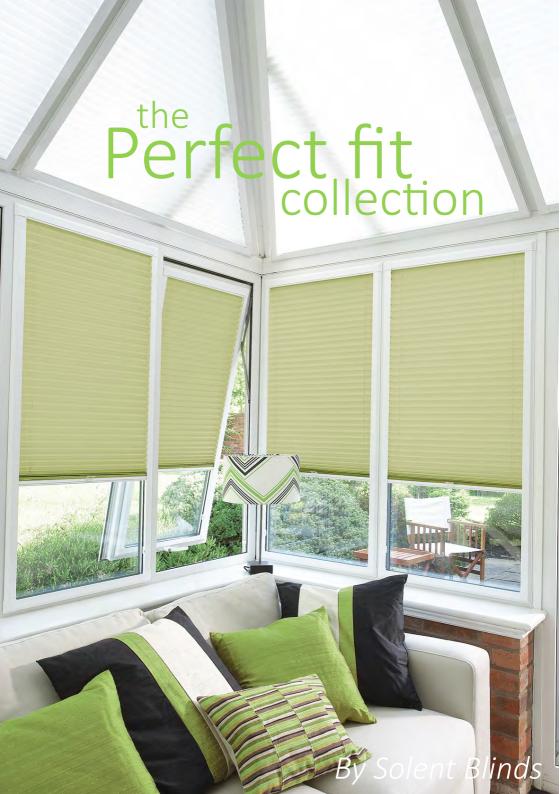

# Perfect fit roller, pleated & venetian blinds for double glazed windows, doors and conservatories

#### no drilling, no screwing

Perfect Fit is the most attractive and innovative window blind available on the market today. It's unique because the window blind fits neatly into a stylish frame which moves together with the windows and doors when they are opened and closed, giving you the perfect combination of shade and ventilation.

## revolutionary design for every room

Perfect Fit is a revolutionary system that enables window blinds to be fitted perfectly onto most double glazed windows and doors, with no holes drilled into your uPVC frame.

The unique Perfect Fit blind fits neatly onto the window and enhances your privacy because there are no gaps down the side of the blind.

Whether you select a contemporary design for the living room, a blackout fabric for the bedroom or a moisture resistant print for the bathroom, our blind collection in combination with the Perfect Fit system is the ultimate in style and safety.