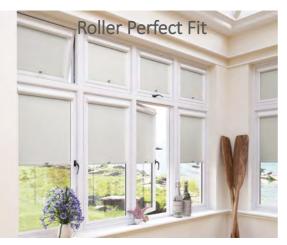

# Perfect fit roller, pleated & venetian blinds for double glazed windows, doors and conservatories

## revolutionary design for every room

Perfect Fit is a revolutionary system that enables window blinds to be fitted perfectly onto most double glazed windows and doors, with no holes drilled into your uPVC frame.

The unique Perfect Fit blind fits neatly onto the window and enhances your privacy because there are no gaps down the side of the blind.

Whether you select a contemporary design for the living room, a blackout fabric for the bedroom or a moisture resistant print for the bathroom, our blind collection in combination with the Perfect Fit system is the ultimate in style and safety.