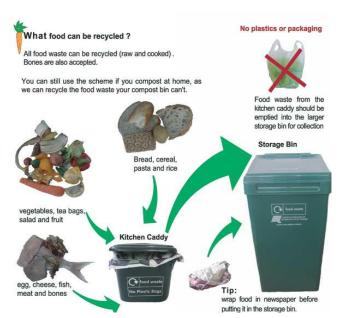

## What to put in your Brown Bin

- Meat, Poultry and Fish
- Eggs/ Egg Shells and dairy products
- Shellfish and bones
- Breads, Confectionery, Cereals, Pizza and Pastas
- Plate scrapings
- Soiled kitchen towels
- Tea bags/Tea Leaves and Coffee Grounds and Filters
- All types of Pasta/Rice/Noodles
- Dairy Cheese & Yogurts
- Fruit & Vegetables (Rotten & Peels)
- Paper Towels/Napkins, Paper cake/muffin liners
- Nuts
- Sauces

## What not to put in your brown bin

- Glass, metal and plastic i.e. Plastic Containers/ Plastic Bags of any description
- Nappies
- Ashes
- Soil, Rubble, Rocks, bricks and gravel
- Building Materials; Rubber and textiles
- Category 1 Animal carcase remains/cuttings from butcher counters
- Food packaging
- Oils
- Medical Waste or Hazardous Waste
- All Recyclables
- Cigarette butts
- Chemically sprayed grass/weeds
- Clothes and rags
- Fast food cup lids
- Dryer sheets and lint
- Personal hygiene products
- Paint, motor oil or petroleum
- Vacuum cleaner bags and contents
- Wax
- No Styrofoam or Polystyrene
- Or any other non-food waste types

## Tips on how to keep the brown bin clean:

Line bin with newspaper, Wrap food in a sheet of newspaper before placing in the bin or purchase a bio-bag for food waste. Compostable bags can only be used if they comply with Standard BS EN 13432. Please check the packaging of bin liners prior to purchase to ensure that they comply with this standard. Bags complying with this standard can be purchased from most supermarkets and DIY stores. WERS recommend Greensax bags which are available in a variety of sizes from major supermarkets for use in our brown bins. Please visit <a href="www.greensax.ie">www.greensax.ie</a> for more details.