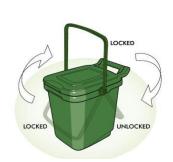

## Tips on how to keep the brown bin clean:

Line bin with newspaper, Wrap food in a sheet of newspaper before placing in the bin or purchase a bio-bag for food waste. Compostable bags can only be used if they comply with Standard BS EN 13432. Please check the packaging of bin liners prior to purchase to ensure that they comply with this standard. Bags complying with this standard can be purchased from most supermarkets and DIY stores. WERS recommend Greensax bags which are available in a variety of sizes from major supermarkets for use in our brown bins. Please visit <a href="www.greensax.ie">www.greensax.ie</a> for more details.