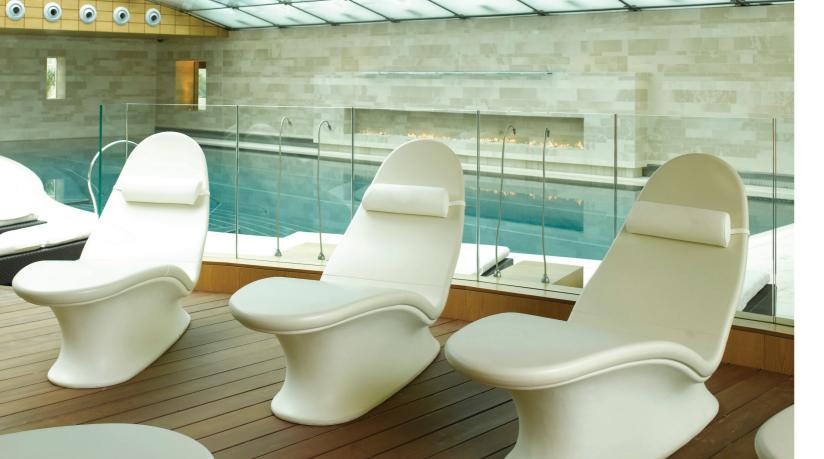

### Spa Facilities and Access

The following spa facilities are available at Lucknam Park: sauna, steam room, power showers, pool, vitality pool, spa changing and relaxation areas. Due to obvious time constraints, guests who have reserved a treatment of 1 hour or less will be escorted directly to and from their treatment room and do not have access to the spa changing areas, spa and heat experience facilities, pool or the gym.

### **Pool and Vitality Pool**

The 20m pool and vitality pool with air and water massage jets is available to hotel guests, and day spa guests.