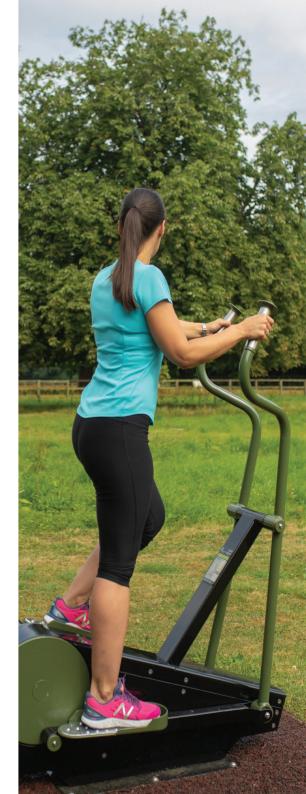

Our Outdoor Gym offers a space to workout with views across the parkland. The equipment includes a cross trainer, spinning bike, lateral pull down/shoulder press machine, a chest press/seated row machine, leg press & bench and a triple pull up bar. Guests can use the outdoor gym free of charge.