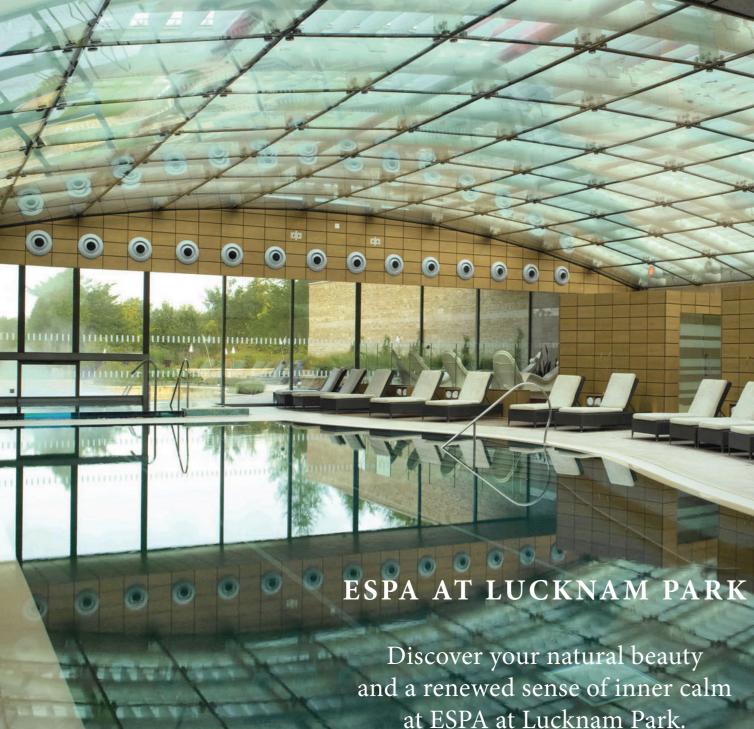

## DAY PROGRAMMES

Every aspect has been designed to relax and indulge you, from the private gardens to the luxurious surroundings of the spa itself. Linked pools indoor and out allow you to move effortlessly from hydrotherapy to gentle swim. Unwind in any of our thermal cabins and our experience showers will revive you after a dip in the outdoor salt water plunge pool.

### Spa Facilities and Access

The following spa facilities are available at Lucknam Park: sauna, steam room, power showers, pool, vitality pool, spa changing and relaxation areas. Due to obvious time constraints, guests who have reserved a treatment of 1 hour or less will be escorted directly to and from their treatment room and do not have access to the spa changing areas, spa and heat experience facilities, pool or the gym.

### **Pool and Vitality Pool**

The 20m pool and vitality pool with air and water massage jets is available to hotel guests, and day spa guests.