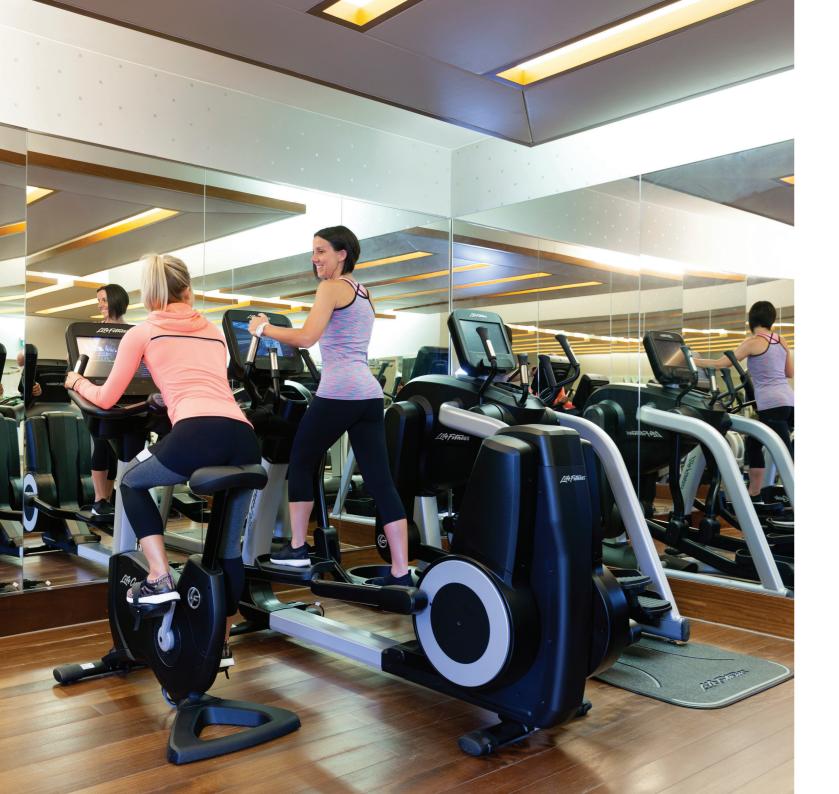

## **GYM & FITNESS**

Life Fitness brings you the most up to date workout technology. Stay connected to your workout with state of the art equipment which tracks your fitness progress and synchronises with popular fitness apps and wearable devices.

Virtual Lifescape interactive courses allow you to run, hike and bike ride as if you were outside, through famous locations around the world, putting the fun back into fitness.

Technogym Kinesis stations and resistance equipment provide the ultimate in functional workouts which improve everyday fitness and improve core condition.

### Gym

The gym is equipped with cardio vascular machines, resistance equipment and a free weights area.