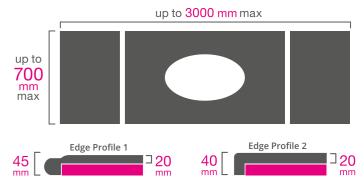

#### **Vanity Tops**

Made to chosen size up to 3 metres long and 700mm wide. Choose your preferred edge detail from the options shown. Other depths and edge profiles available on request. Multiple bowl tops also available. Please ask for further information or advice.