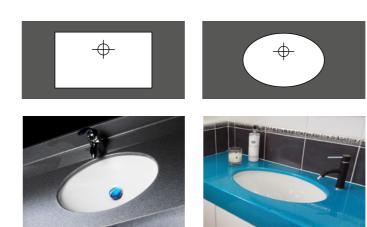

# Versital tops with Integral or Undermounted Basins

Choice of shape and size - available with undermounted ceramic basins pre fitted, or fully integral bowls cast out as one piece. Choose from square or oval to suit preferred cabinet style.