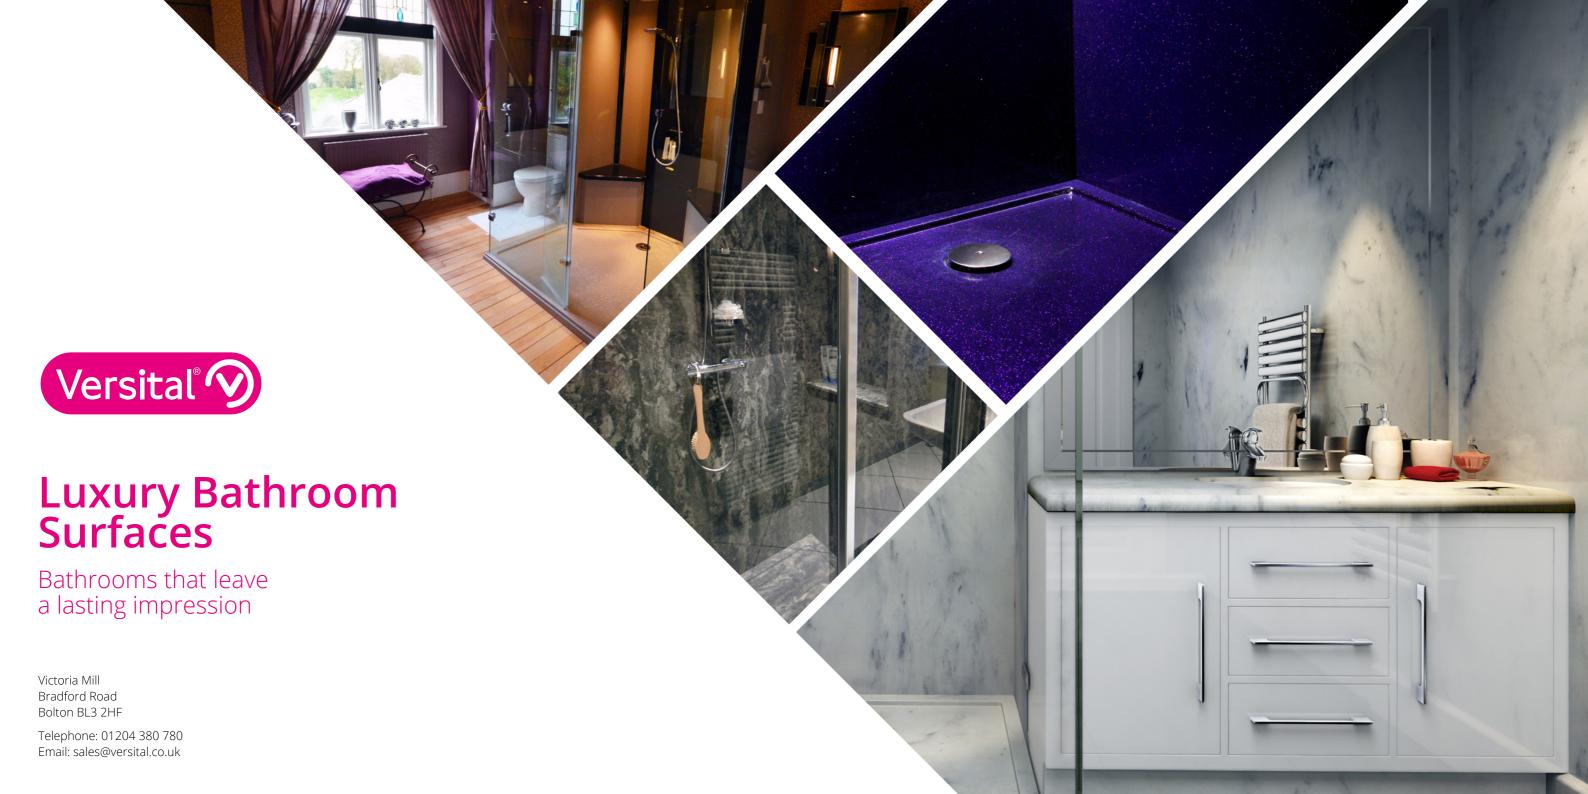

Versital offer a range of design led high quality surfaces that will take your bathroom to the next level.

We have an uncompromising range of true to life, hand-made finishes in over 90 marble, granite and high gloss sparkle colour options. Hand crafted from the highest quality stone resin in the UK, each item is painstakingly manufactured to order in a breathtaking array of colours and finishes.

True to life marble and granite finishes, that have all the beauty of the natural product, but are

exceedingly stain resistant, non porous, do not watermark and are easy to clean.

This brochure presents just a selection of what Versital can offer, and we are excited to start you on your journey to creating fabulous, design-led bathrooms which exceed your expectations. Our team await your call to help you take the next step.