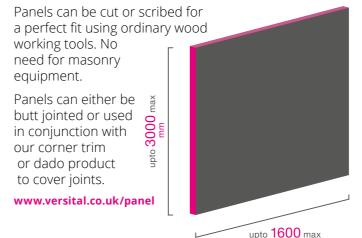

All products detailed are available in the full range of exclusive finishes in a range of marble, granite and high sparkle options.

Products are fully finished, sealed and ready for installation. Can be cut and scribed easily with ordinary wood working tools – so there is no need for masonry equipment.

#### **Dado and Corner Trim**

These finishing products can be used in conjunction with the rest of Versital's products including panels and shower trays. Dado 3 metres long and available in a range of widths.

Corner trim ideal to be used with Versital panels in corner joints – up to 2.4 metres long. Also ideal used as skirting, plinth and to complement the rest of Versitals product range.