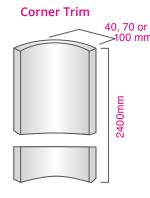

#### **Dado and Corner Trim**

These finishing products can be used in conjunction with the rest of Versital's products including panels and shower trays. Dado 3 metres long and available in a range of widths.

Corner trim ideal to be used with Versital panels in corner joints – up to 2.4 metres long. Also ideal used as skirting, plinth and to complement the rest of Versitals product range.

#### www.versital.co.uk/dado