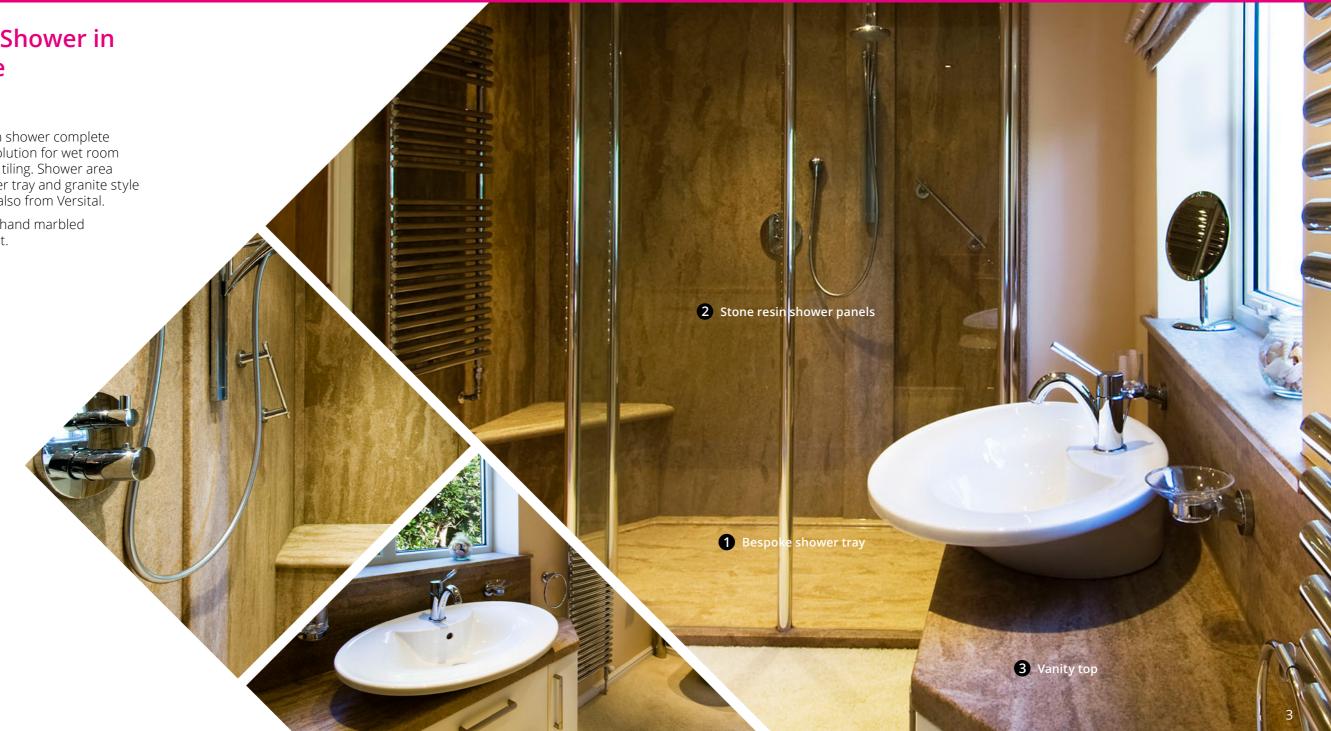

# Walk-in Wet Room Shower in 'Sandstone' Granite

#### Overview

Large family bathroom with a walk-in shower complete with built in seat. Ideal and simple solution for wet room look without the need for tanking or tiling. Shower area created using a large bespoke shower tray and granite style shower panels. Matching vanity top also from Versital.

All in finish 'Sandstone' – a beautiful hand marbled cream and brown with a granite twist.

#### Bespoke shower tray

Made to custom size with shape for a built in seat. Ready to install. Waste position can also be specified.

#### 2 Stone resin shower panels

Made to measure stone resin shower panel – no seams or joints for a clean modern finish. No grout required. Matching finish to shower tray for wet room look.

#### 3 Vanity top

Made to order. Stain resistant and easy to clean.