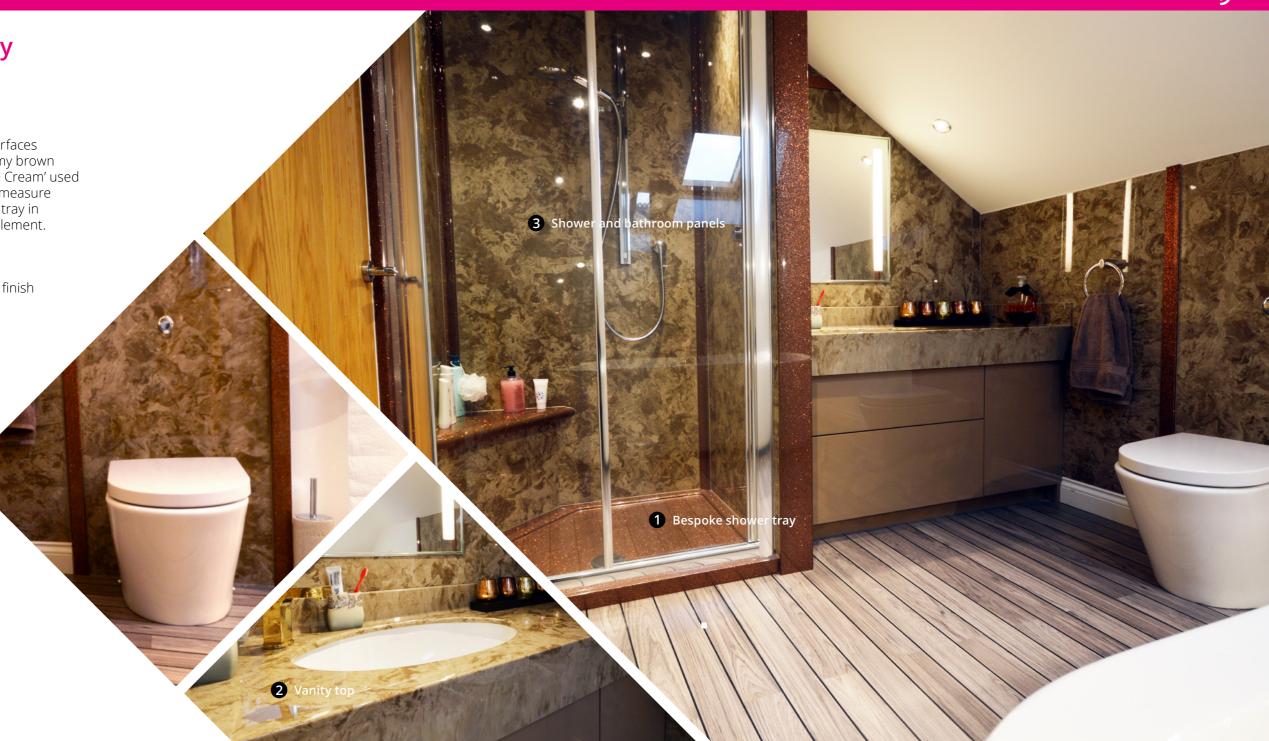

# Coffee and Cream Luxury Sparkle En-Suite

#### Overview

Luxury en-suite bathroom featuring Versital surfaces throughout. Beautiful design using warm creamy brown marble and copper tones. Marble finish 'Coffee Cream' used for a seamless shower area featuring made to measure shower panels from Versital. A custom shower tray in copper sparkle 'Coco Loco' is the perfect complement.

Basin area includes a bespoke vanity top and splash back panels, also in 'Coffee cream'.

A fabulous designer gold tap has been used to finish the sink area and bring the colours together.

#### 1 Bespoke shower tray

Large bespoke shower tray made to custom size and shape. Standard size options also available in the full range of colour options.

#### 2 Vanity top

Complete with integral splash back and under mounted ceramic basin. Available with basin complete.

#### **3** Shower and bathroom panels

Made to measure panels seamless and joint less for easy installation and a clean finish.