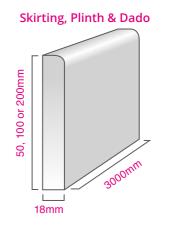

#### **Dado and Corner Trim**

These finishing products can be used in conjunction with the rest of Versital's products including panels and shower trays. Dado 3 metres long and available in a range of widths.

Corner trim ideal to be used with Versital panels in corner joints – up to 2.4 metres long. Also ideal used as skirting, plinth and to complement the rest of Versitals product range.

#### www.versital.co.uk/dado