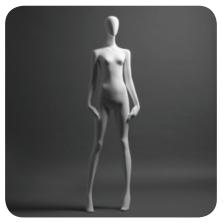

The Jersey Girl range of mannequins has been designed, sculpted and manufactured exclusively by Panache display. The range is chic, stylised and versatile.

## Specifications

| Height | 187cms |
|--------|--------|
| Bust   | 78cms  |
| Waist  | 59cms  |
| Hips   | 88cms  |
| Shoe   | 39     |

Supplied with glass baseplate with foot or ankle rod Standard finish in matte/gloss white Additional colours and finishes quoted on request