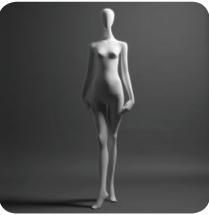

JG5 (standard form)

JG8 (standard form)

JG6 (standard form)

JG9

JG7 (standard form)

JG14

JG15

JG18

The Jersey Girl range of mannequins has been designed, sculpted and manufactured exclusively by Panache display. The range is chic, stylised and versatile.

## Specifications

| Height | 187cms |
|--------|--------|
| Bust   | 78cms  |
| Waist  | 59cms  |
| Hips   | 88cms  |
| Shoe   | 39     |

Supplied with glass baseplate with foot or ankle rod Standard finish in matte/gloss white Additional colours and finishes quoted on request