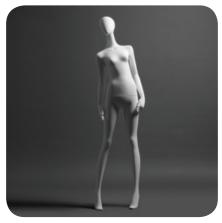

The Jersey Girl range of mannequins has been designed, sculpted and manufactured exclusively by Panache display. The range is chic, stylised and versatile.

## Specifications

| Height | 187cms |
|--------|--------|
| Bust   | 78cms  |
| Waist  | 59cms  |
| Hips   | 88cms  |
| Shoe   | 39     |

Supplied with glass baseplate with foot or ankle rod Standard finish in matte/gloss white Additional colours and finishes quoted on request