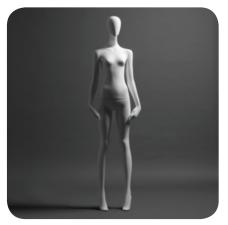

JG5 (standard form)

JG8 (standard form)

JG6 (standard form)

JG9

JG7 (standard form)

JG14

JG15

JG18

The Jersey Girl range of mannequins has been designed, sculpted and manufactured exclusively by Panache display. The range is chic, stylised and versatile.

## Specifications

| Height | 187cms |
|--------|--------|
| Bust   | 78cms  |
| Waist  | 59cms  |
| Hips   | 88cms  |
| Shoe   | 39     |

Supplied with glass baseplate with foot or ankle rod Standard finish in matte/gloss white Additional colours and finishes quoted on request