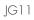

The Jersey Girl range of mannequins has been designed, sculpted and manufactured exclusively by Panache display. The range is chic, stylised and versatile.

## Specifications

| Height | 187cms |
|--------|--------|
| Bust   | 78cms  |
| Waist  | 59cms  |
| Hips   | 88cms  |
| Shoe   | 39     |

Supplied with glass baseplate with foot or ankle rod Standard finish in matte/gloss white Additional colours and finishes quoted on request