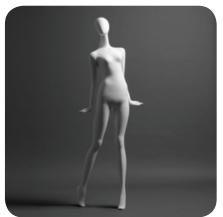

JG5 (standard form)

JG8 (standard form)

JG6 (standard form)

JG9

JG7 (standard form)

JG14

JG15

JG18

The Jersey Girl range of mannequins has been designed, sculpted and manufactured exclusively by Panache display. The range is chic, stylised and versatile.

## Specifications

| Height | 187cms |
|--------|--------|
| Bust   | 78cms  |
| Waist  | 59cms  |
| Hips   | 88cms  |
| Shoe   | 39     |

Supplied with glass baseplate with foot or ankle rod Standard finish in matte/gloss white Additional colours and finishes quoted on request