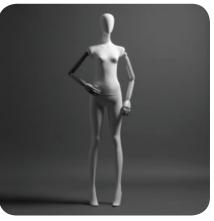

JG5 (standard form)

JG8 (standard form)

JG6 (standard form)

JG9

JG7 (standard form)

JG14

JG15

JG18

The Jersey Girl range of mannequins has been designed, sculpted and manufactured exclusively by Panache display. The range is chic, stylised and versatile.

## Specifications

| Height | 187cms |
|--------|--------|
| Bust   | 78cms  |
| Waist  | 59cms  |
| Hips   | 88cms  |
| Shoe   | 39     |

Supplied with glass baseplate with foot or ankle rod Standard finish in matte/gloss white Additional colours and finishes quoted on request