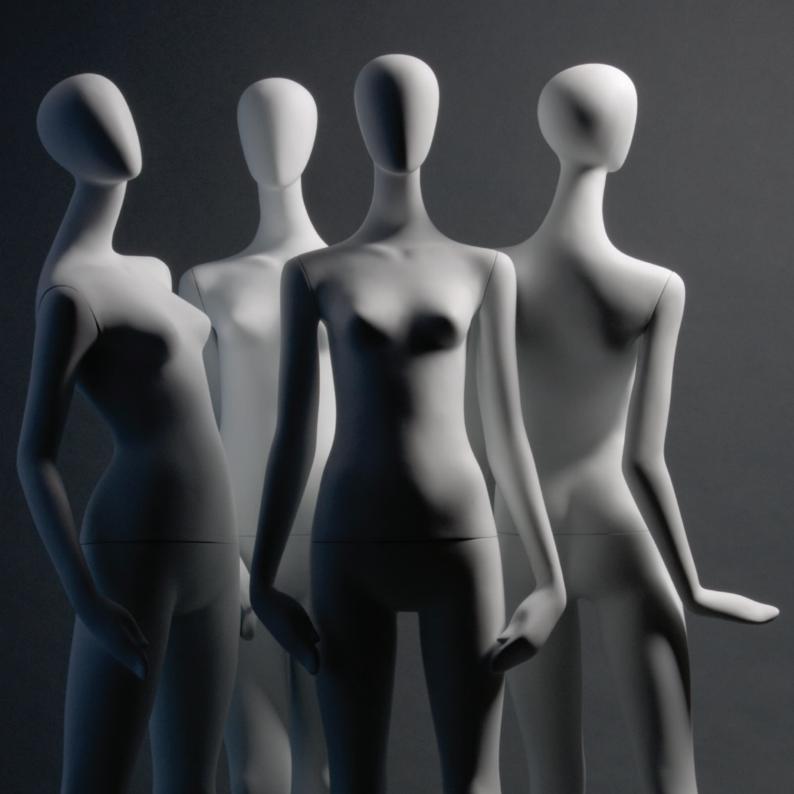

The Jersey Girl range of mannequins has been designed, sculpted and manufactured exclusively by Panache display. The range is chic, stylised and versatile.

## Specifications

| Height | 187cms |
|--------|--------|
| Bust   | 78cms  |
| Waist  | 59cms  |
| Hips   | 88cms  |
| Shoe   | 39     |

Supplied with glass baseplate with foot or ankle rod Standard finish in matte/gloss white Additional colours and finishes quoted on request