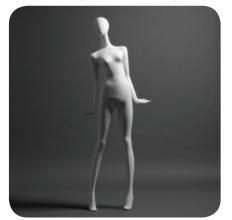

JG5 (standard form)

JG8 (standard form)

JG6 (standard form)

JG9

JG7 (standard form)

JG14

JG15

JG18

The Jersey Girl range of mannequins has been designed, sculpted and manufactured exclusively by Panache display. The range is chic, stylised and versatile.

## Specifications

| Height | 187cms |
|--------|--------|
| Bust   | 78cms  |
| Waist  | 59cms  |
| Hips   | 88cms  |
| Shoe   | 39     |

Supplied with glass baseplate with foot or ankle rod Standard finish in matte/gloss white Additional colours and finishes quoted on request